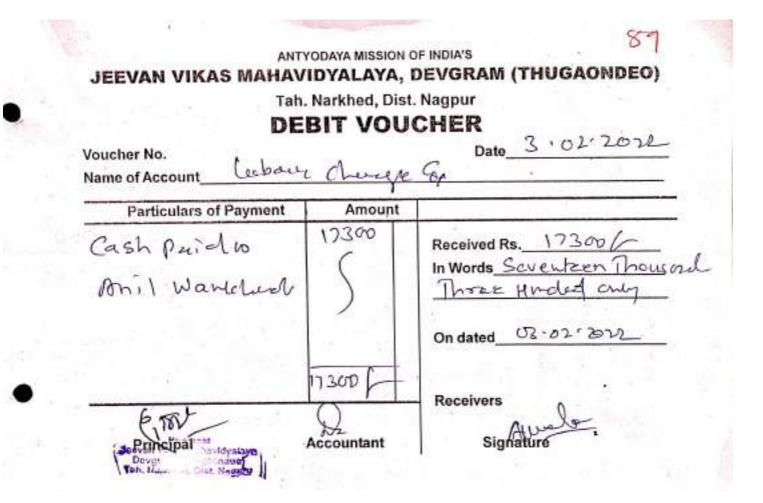

**4.4.1** Percentage expenditure incurred on maintenance of physical facilities and academic support facilities excluding salary component, during the last five years

| Head of expenditure (for ex. | Year: 2019 - 2020<br>Item of expenditure (for ex. AMC for Lab | Amount  | Amount            |
|------------------------------|---------------------------------------------------------------|---------|-------------------|
| Repair and maintenance)      | equipment and computers, garden<br>maintenance etc.)          | Amount  | (INR in<br>Lakhs) |
|                              | Wall Putting and Painting                                     | 53598   |                   |
| Repair and Maintenance       | Rain Water Harvesting (Repairing)                             | 52000   |                   |
| Expenses                     | Hardware Expenses (replacing electric                         |         |                   |
|                              | Board and Fan Repairing)                                      | 83250   |                   |
|                              | Labour Payment (Ground and Garden)                            | 170260  |                   |
|                              | Vehicle Insurance and Servicing                               | 24674   |                   |
|                              | Maintenance Lawn                                              | 13280   |                   |
| Academic Support Facility    |                                                               |         |                   |
| Expenses                     | Printing and Stationary                                       | 15350   |                   |
|                              | Advertisement Expenses                                        | 31583   |                   |
|                              | Travelling Expenses                                           | 21600   |                   |
|                              | Books and Periodical Binding                                  | 22830   |                   |
|                              |                                                               | 22030   |                   |
| Total                        |                                                               | 488425  | 4.8               |
|                              | Year : 2020 - 2021                                            | 400423  | 4.00              |
| Head of expenditure (for ex. | Item of expenditure (for ex. AMC for Lab                      | Amount  |                   |
| Repair and maintenance)      | equipment and computers, garden                               | (INR in |                   |
|                              | maintenance etc.)                                             | Lakhs)  |                   |
| Repair and Maintenance       |                                                               |         |                   |
| Expenses                     | Labour Payment (Compus Maintenance)                           | 64600   |                   |
|                              | Inverter Repair                                               | 3300    |                   |
|                              | Garden Expenses (Labour )                                     | 19960   |                   |
|                              | Painting and Putting Expenses                                 | 5428    |                   |
|                              |                                                               | 0.20    |                   |
|                              | Travelling Expense                                            | 12371   |                   |
| Academic Support Facility    | Books and Periodical Binding                                  | 9260    |                   |
| Expenses                     | Function and Decoration                                       | 25000   |                   |
|                              | Xerox Expenses                                                | 8615    |                   |
|                              | New Course                                                    | 20000   |                   |
|                              |                                                               |         |                   |
|                              | BC Expenses                                                   | 145000  |                   |
|                              |                                                               | 313534  | 3.1               |

| Head of expenditure (for ex.<br>Repair and maintenance) | Item of expenditure (for ex. AMC for Lab<br>equipment and computers, garden<br>maintenance etc.) | Amount<br>(INR in Lakhs) |      |
|---------------------------------------------------------|--------------------------------------------------------------------------------------------------|--------------------------|------|
| Repair and Maintenance                                  |                                                                                                  |                          |      |
| Expenses                                                | Labour Payment                                                                                   | 283000                   |      |
|                                                         | Telephone Expenses                                                                               | 5200                     |      |
|                                                         | Garden Expenses                                                                                  | 59000                    |      |
|                                                         |                                                                                                  |                          |      |
|                                                         | Travelling Expense                                                                               | 40320                    |      |
| Academic Support Facility                               | Books and Periodical binding                                                                     | 16610                    |      |
| Expenses                                                | Printing and Stationary                                                                          | 24600                    |      |
|                                                         | Function and Decoration                                                                          | 68000                    |      |
|                                                         | Seminar Expenses                                                                                 | 217100                   |      |
|                                                         | Advertisement Expenses                                                                           | 37987                    |      |
|                                                         |                                                                                                  |                          |      |
|                                                         | Total                                                                                            | 751817                   | 7.51 |
|                                                         | Year :2022 - 2023                                                                                |                          |      |
| Head of expenditure (for ex.                            | Item of expenditure (for ex. AMC for Lab                                                         | Amount                   |      |
| Repair and maintenance)                                 | equipment and computers, garden<br>maintenance etc.)                                             | (INR in Lakhs)           |      |
| Repair and Maintenance                                  |                                                                                                  |                          |      |
| Expenses                                                | Hardware and Electric Expenses (Repair)                                                          | 108600                   |      |
|                                                         | Labour Payment (Compus Maintenance)                                                              | 23000                    |      |
|                                                         | Repair and maintenance                                                                           | 81100                    |      |
|                                                         | Fire(Refill) Maintenance                                                                         | 12900                    |      |
|                                                         | Garden Expenses (Maintenance)                                                                    | 23900                    |      |
|                                                         | Garden Expenses (Maintenance)                                                                    | 23900                    |      |
|                                                         |                                                                                                  |                          |      |
|                                                         | Travelling Expense                                                                               | 64750                    |      |
| Academic Support Facility                               | Printing and Stationary                                                                          | 50000                    |      |
| Expenses                                                | Books and Periodical Binding                                                                     | 12540                    |      |
|                                                         | Students Practical (Chemical Purchased                                                           |                          |      |
|                                                         |                                                                                                  | 111050                   |      |
|                                                         | and Equipment Repair )                                                                           |                          |      |
|                                                         | and Equipment Repair )<br>Internet (Renewal Plan 1 Year)                                         | 19031                    |      |
|                                                         |                                                                                                  |                          |      |

| Head of expenditure (for<br>ex. Repair and<br>maintenance) | Item of expenditure (for ex. AMC for<br>Lab equipment and computers, garden<br>maintenance etc.) | Amount<br>(INR in Lakhs) |       |
|------------------------------------------------------------|--------------------------------------------------------------------------------------------------|--------------------------|-------|
| Repair and Maintenance                                     |                                                                                                  |                          |       |
| Expenses                                                   | Garden and Labour Charges                                                                        | 745620                   |       |
| ·                                                          | 1. Repair and maintenance (Furniture                                                             | 49100                    |       |
|                                                            | and Electric Equipment's                                                                         |                          |       |
|                                                            | 2. Drainage Pipe Expenses (Repairing)                                                            | 40300                    |       |
|                                                            | Electric and Hardware Expenses                                                                   | 376748                   |       |
|                                                            |                                                                                                  |                          |       |
|                                                            |                                                                                                  |                          |       |
|                                                            | Faculty ant Training Program Expenses                                                            | 15000                    |       |
|                                                            | Programs and Festival                                                                            | 54540                    |       |
| Academic Support Facility                                  | Internet Expenses (Renewal)                                                                      | 12036                    |       |
| Expenses                                                   | IQAC Department Expenses                                                                         | 100000                   |       |
|                                                            | Periodical Books Expenses (Binding of                                                            |                          |       |
|                                                            | Books)                                                                                           | 38704                    |       |
|                                                            | Printing and Banner Expenses                                                                     | 103180                   |       |
|                                                            | Stationary Expenses                                                                              | 50000                    |       |
|                                                            | Travelling Expenses                                                                              | 114000                   |       |
|                                                            | Total                                                                                            | 1699228                  | 16.99 |

#### Year : 2023 - 2024

# Expenditure incurred on maintenance of physical facilities and academic support facilities (INR in lakhs) excluding salary component, during the last five years

| Year                                                                                          | 2019-2020 | 2020-2021 | 2021-2022 | 2022-2023 | 2023-2024 |
|-----------------------------------------------------------------------------------------------|-----------|-----------|-----------|-----------|-----------|
| Expenditure<br>incurred on                                                                    | 4 99      | 2.12      | 7.54      | E 47      | 10.00     |
| maintenance of<br>physical facilities<br>and academic<br>support facilities<br>(INR in lakhs) | 4.88      | 3.13      | 7.51      | 5.47      | 16.99     |
| ()                                                                                            |           |           |           |           |           |