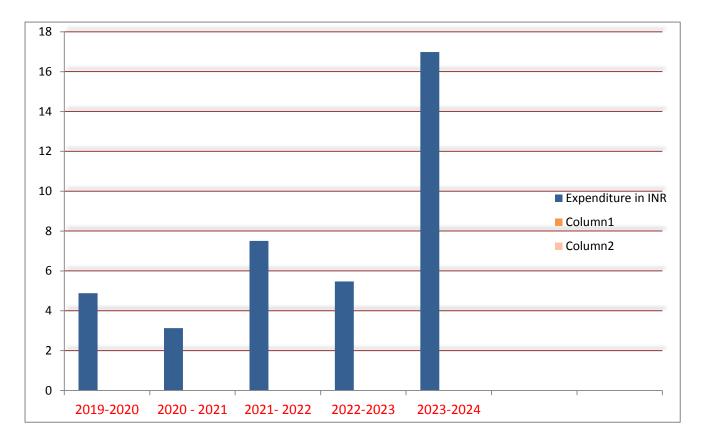

# Expenditure incurred on maintenance of physical facilities and academic support facilities (INR in lakhs) excluding salary component, during the last five years

| Year                                                                                          | 2019-2020 | 2020-2021 | 2021-2022 | 2022-2023 | 2023-2024 |
|-----------------------------------------------------------------------------------------------|-----------|-----------|-----------|-----------|-----------|
| Expenditure<br>incurred on                                                                    | 4 99      | 2.12      | 7.54      | E 47      | 10.00     |
| maintenance of<br>physical facilities<br>and academic<br>support facilities<br>(INR in lakhs) | 4.88      | 3.13      | 7.51      | 5.47      | 16.99     |
| ()                                                                                            |           |           |           |           |           |

Graphical Statistical Report of Expenditure incurred on maintenance of physical facilities and academic support facilities (INR in lakhs) excluding salary component, during the last five years