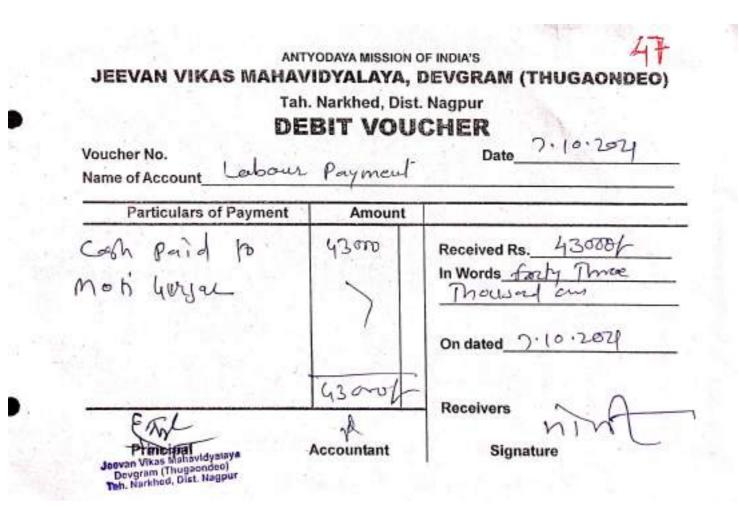

**4.4.1** Percentage expenditure incurred on maintenance of physical facilities and academic support facilities excluding salary component, during the last five years

| Head of expenditure (for ex. | Year: 2019 - 2020<br>Item of expenditure (for ex. AMC for Lab | Amount  | Amount            |
|------------------------------|---------------------------------------------------------------|---------|-------------------|
| Repair and maintenance)      | equipment and computers, garden<br>maintenance etc.)          | Amount  | (INR in<br>Lakhs) |
|                              | Wall Putting and Painting                                     | 53598   |                   |
| Repair and Maintenance       | Rain Water Harvesting (Repairing)                             | 52000   |                   |
| Expenses                     | Hardware Expenses (replacing electric                         |         |                   |
|                              | Board and Fan Repairing)                                      | 83250   |                   |
|                              | Labour Payment (Ground and Garden)                            | 170260  |                   |
|                              | Vehicle Insurance and Servicing                               | 24674   |                   |
|                              | Maintenance Lawn                                              | 13280   |                   |
| Academic Support Facility    |                                                               |         |                   |
| Expenses                     | Printing and Stationary                                       | 15350   |                   |
|                              | Advertisement Expenses                                        | 31583   |                   |
|                              | Travelling Expenses                                           | 21600   |                   |
|                              | Books and Periodical Binding                                  | 22830   |                   |
|                              |                                                               | 22030   |                   |
| Total                        |                                                               | 488425  | 4.8               |
|                              | Year : 2020 - 2021                                            | 400423  | 4.00              |
| Head of expenditure (for ex. | Item of expenditure (for ex. AMC for Lab                      | Amount  |                   |
| Repair and maintenance)      | equipment and computers, garden                               | (INR in |                   |
|                              | maintenance etc.)                                             | Lakhs)  |                   |
| Repair and Maintenance       |                                                               |         |                   |
| Expenses                     | Labour Payment (Compus Maintenance)                           | 64600   |                   |
|                              | Inverter Repair                                               | 3300    |                   |
|                              | Garden Expenses (Labour )                                     | 19960   |                   |
|                              | Painting and Putting Expenses                                 | 5428    |                   |
|                              |                                                               | 0.20    |                   |
|                              | Travelling Expense                                            | 12371   |                   |
| Academic Support Facility    | Books and Periodical Binding                                  | 9260    |                   |
| Expenses                     | Function and Decoration                                       | 25000   |                   |
|                              | Xerox Expenses                                                | 8615    |                   |
|                              | New Course                                                    | 20000   |                   |
|                              |                                                               |         |                   |
|                              | BC Expenses                                                   | 145000  |                   |
|                              |                                                               | 313534  | 3.1               |