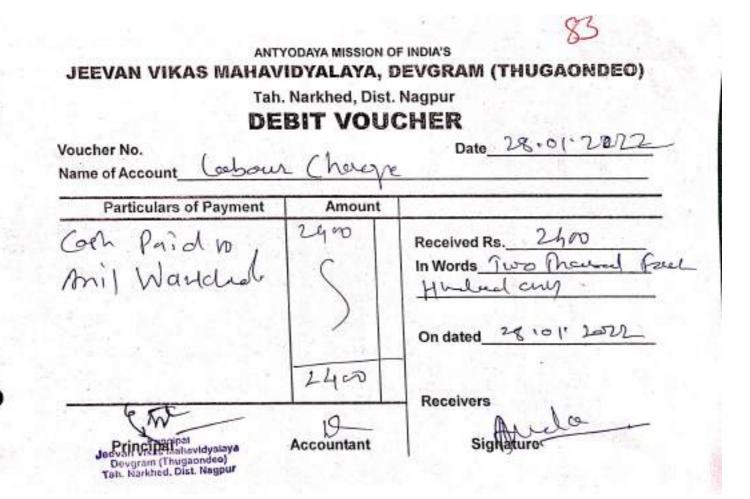

| Head of expenditure (for<br>ex. Repair and<br>maintenance) | Item of expenditure (for ex. AMC for<br>Lab equipment and computers, garden<br>maintenance etc.) | Amount<br>(INR in Lakhs) |       |
|------------------------------------------------------------|--------------------------------------------------------------------------------------------------|--------------------------|-------|
| Repair and Maintenance                                     |                                                                                                  |                          |       |
| Expenses                                                   | Garden and Labour Charges                                                                        | 745620                   |       |
| ·                                                          | 1. Repair and maintenance (Furniture                                                             | 49100                    |       |
|                                                            | and Electric Equipment's                                                                         |                          |       |
|                                                            | 2. Drainage Pipe Expenses (Repairing)                                                            | 40300                    |       |
|                                                            | Electric and Hardware Expenses                                                                   | 376748                   |       |
|                                                            |                                                                                                  |                          |       |
|                                                            |                                                                                                  |                          |       |
|                                                            | Faculty ant Training Program Expenses                                                            | 15000                    |       |
|                                                            | Programs and Festival                                                                            | 54540                    |       |
| Academic Support Facility                                  | Internet Expenses (Renewal)                                                                      | 12036                    |       |
| Expenses                                                   | IQAC Department Expenses                                                                         | 100000                   |       |
|                                                            | Periodical Books Expenses (Binding of                                                            |                          |       |
|                                                            | Books)                                                                                           | 38704                    |       |
|                                                            | Printing and Banner Expenses                                                                     | 103180                   |       |
|                                                            | Stationary Expenses                                                                              | 50000                    |       |
|                                                            | Travelling Expenses                                                                              | 114000                   |       |
|                                                            | Total                                                                                            | 1699228                  | 16.99 |