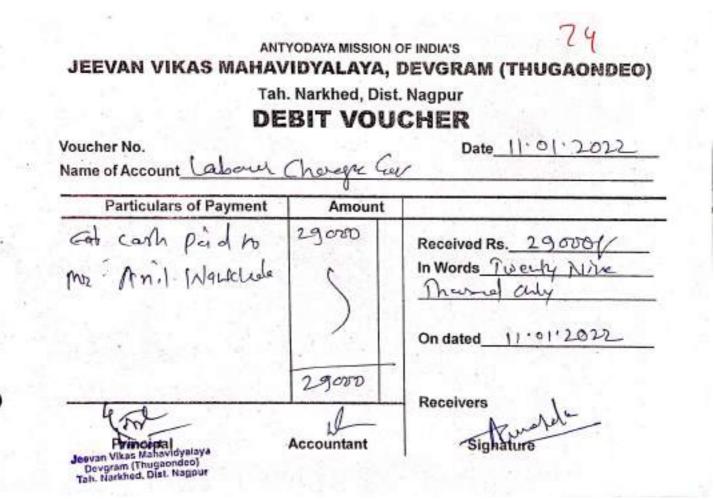

| Head of expenditure (for ex.<br>Repair and maintenance) | Item of expenditure (for ex. AMC for Lab<br>equipment and computers, garden<br>maintenance etc.) | Amount<br>(INR in Lakhs) |      |
|---------------------------------------------------------|--------------------------------------------------------------------------------------------------|--------------------------|------|
| Repair and Maintenance                                  |                                                                                                  |                          |      |
| Expenses                                                | Labour Payment                                                                                   | 283000                   |      |
|                                                         | Telephone Expenses                                                                               | 5200                     |      |
|                                                         | Garden Expenses                                                                                  | 59000                    |      |
|                                                         |                                                                                                  |                          |      |
|                                                         | Travelling Expense                                                                               | 40320                    |      |
| Academic Support Facility                               | Books and Periodical binding                                                                     | 16610                    |      |
| Expenses                                                | Printing and Stationary                                                                          | 24600                    |      |
|                                                         | Function and Decoration                                                                          | 68000                    |      |
|                                                         | Seminar Expenses                                                                                 | 217100                   |      |
|                                                         | Advertisement Expenses                                                                           | 37987                    |      |
|                                                         |                                                                                                  |                          |      |
|                                                         | Total                                                                                            | 751817                   | 7.51 |
|                                                         | Year :2022 - 2023                                                                                |                          |      |
| Head of expenditure (for ex.                            | Item of expenditure (for ex. AMC for Lab                                                         | Amount                   |      |
| Repair and maintenance)                                 | equipment and computers, garden<br>maintenance etc.)                                             | (INR in Lakhs)           |      |
| Repair and Maintenance                                  |                                                                                                  |                          |      |
| Expenses                                                | Hardware and Electric Expenses (Repair)                                                          | 108600                   |      |
|                                                         | Labour Payment (Compus Maintenance)                                                              | 23000                    |      |
|                                                         | Repair and maintenance                                                                           | 81100                    |      |
|                                                         | Fire(Refill) Maintenance                                                                         | 12900                    |      |
|                                                         | Garden Expenses (Maintenance)                                                                    | 23900                    |      |
|                                                         | Garden Expenses (Maintenance)                                                                    | 23900                    |      |
|                                                         |                                                                                                  |                          |      |
|                                                         | Travelling Expense                                                                               | 64750                    |      |
| Academic Support Facility                               | Printing and Stationary                                                                          | 50000                    |      |
| Expenses                                                | Books and Periodical Binding                                                                     | 12540                    |      |
|                                                         | Students Practical (Chemical Purchased                                                           |                          |      |
|                                                         |                                                                                                  | 111050                   |      |
|                                                         | and Equipment Repair )                                                                           |                          |      |
|                                                         | and Equipment Repair )<br>Internet (Renewal Plan 1 Year)                                         | 19031                    |      |
|                                                         |                                                                                                  |                          |      |