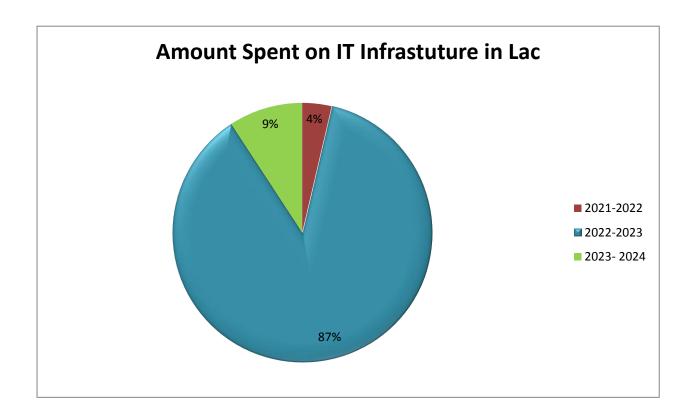

# Table - IV

# **Amount Spent on IT infrastructure**

| Year        | Amount Spent on IT infrastructure in Lac |
|-------------|------------------------------------------|
| 2021 - 2022 | 0.24600                                  |
| 2022 - 2023 | 5. 85847/-                               |
| 2023 -24    | 62036/-                                  |