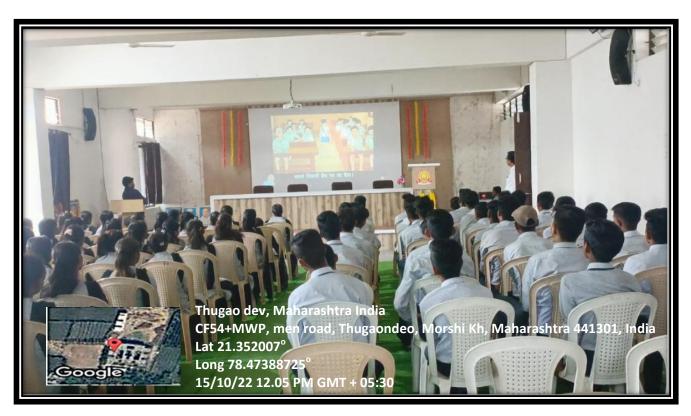

Kalyan Nidhi                                                   | 36200.00                                                                                                                                    |             | Fees & Funds Paid to Nagpur Uni. Exam Fee RTM University Fee RTM University Practical Fee Refund RTM Universit  Salary Deductions Professional Tax                                                            | 138111.52<br>301940.00<br>40000.00                                                                                                                                     | 480051.52                |

Place: Nagpur Date: 25/09/2024

RAJEEV N. MENGHAL CHARTERED ACCOUNTANT M. NO. 43924

#### B] Updation of Teaching Learning Tools



## **Used of Smart Teaching Tools**







Students Watching the Moves on Dr APJ Abdul Kalam On the Occasion of Vachan Prerna Din



#### **Cultural Program through used of LCD Projector**





# **Departmental Faculties Laptop**





# **Computer Lab**



## **CCTV Surveillance in College**















# **Departmental Faculties of Computer and Laptop**