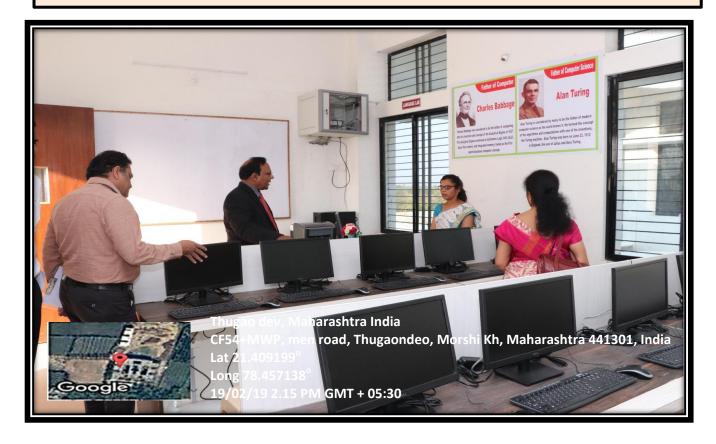

| Fees & Funds Paid to Nagpur Uni. Exam Fee RTM University Fee RTM University Practical Fee Refund RTM Universit  Salary Deductions Professional Tax                                                            | 138111.52<br>301940.00<br>40000.00                                                                                                                                     | 480051.52                |

Place: Nagpur Date: 25/09/2024

RAJEEV N. MENGHAL CHARTERED ACCOUNTANT M. NO. 43924

#### B] Updation of Teaching Learning Tools



## **Used of Smart Teaching Tools**







Students Watching the Moves on Dr APJ Abdul Kalam On the Occasion of Vachan Prerna Din



#### **Cultural Program through used of LCD Projector**





# **Departmental Faculties Laptop**





# **Computer Lab**



## **CCTV Surveillance in College**















# **Departmental Faculties of Computer and Laptop**