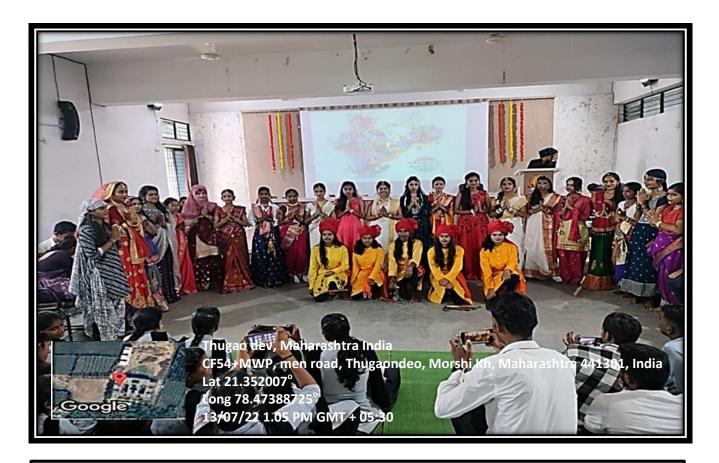

|             | Fees & Funds Paid to Nagpur Uni. Exam Fee RTM University Fee RTM University Practical Fee Refund RTM Universit  Salary Deductions Professional Tax                                                            | 138111.52<br>301940.00<br>40000.00                                                                                                                                     | 480051.52                |

Place: Nagpur Date: 25/09/2024

RAJEEV N. MENGHAL CHARTERED ACCOUNTANT M. NO. 43924

#### B] Updation of Teaching Learning Tools



## **Used of Smart Teaching Tools**







Students Watching the Moves on Dr APJ Abdul Kalam On the Occasion of Vachan Prerna Din



#### **Cultural Program through used of LCD Projector**





# **Departmental Faculties Laptop**





# **Computer Lab**



## **CCTV Surveillance in College**















# **Departmental Faculties of Computer and Laptop**