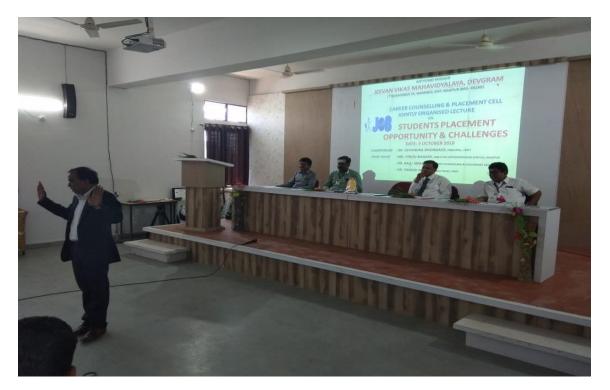

#### Introduction

=

Career Counseling and Job Placement Cell Session 2022 – 2023 A seminar on "Student Job Placement - Employment Opportunities and Challenges" was recently organized at Jeevan Vikas College, Devgram under Career Counseling and Job Placement Cell. This program was attended by Prof. Vinod Bagde, Director, Dr. Babasaheb Ambedkar Officer of the Mission School, Nagpur as the main guide and Dr. as the President of the program. Devendra Bhongade, Principal, Jeevan Vikas Mahavidylya, Devgram and the organizer of this program Dr. Raju Srirame, Coordinator, Career Counseling and Placement Officer, Dr. Yogesh Sarode NAAC, Coordinator, Dr. M. G. Aacharya, Coordinator, IQAC Cell, Jeevan Vikas Mahavidyalaya, Devgram was present on the platform.

#### **Chairman Address**

Dr. Devendra Bhongade, while guiding from the position of the President, expressed his opinion that while providing employment oriented education to the students from our college, we are always conducting campus interviews of various companies for the students, keeping in mind career guidance, competitive exams and other possible opportunities in the field along with presentation to the students to find new opportunities and opportunities for employment.

#### **Chief Guest Address**

The program was inaugurated by Dr. Raju Srirame, Job Placement Officer. In his introduction, he said that there is a need to organize such a program today and that this is an honest attempt to bring justice to the quality of rural areas. While guiding as the chief guest, Prof. Vinod Bagde left the students mesmerized for two hours. While giving meaningful guidance on various topics like MPSC, UPAC, Staff Selection Board, body language, confidence, gestures, communication skills, language proficiency are the panchashil of success today. No one can defeat you if students adopt these five keys to success. At this time, he expressed the opinion that you should start your next journey from where a common person stops, so that you will definitely be successful. Immediately after this event, for various reputed companies in Vidarbha, Dinshaw, Arkland Builders Pvt. Ltd., Devte Spices & Co., Tiles Company, Financial Company, Field Worker, Construction Field Officer, Junior Accounts Officer, Chemist, Audit Assistant, Office Assistant, Food to provide skilled manpower to all the companies with which the college has Mous for various posts. 10 students have been selected for various posts like Inspector, Food Technician, Receptionist etc. Employment opportunities will be provided to these students after completing their graduation. B. S. C, BCom, B. Vok, B. A. A total of 40 students studying from various branches had given the campus interview. Of these 10 selected students, Mr. Principal Dr. Devendra Bhongade has felicitated through a special page. This program is conducted by Dr. Mangesh Acharya, thanked Prof. By Pravin Gharpure. For the success of the program Dr. Deepak Arajpure, Dr. Kalyani