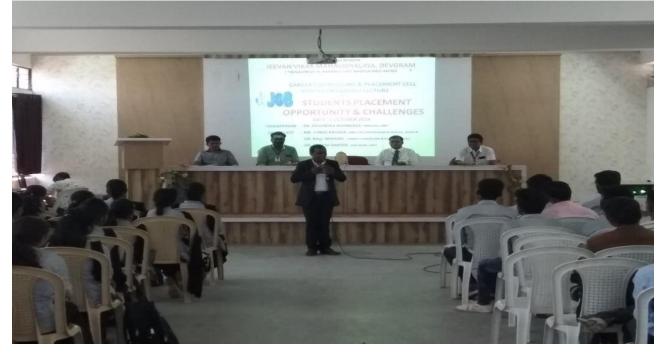

#### Introduction

=

Career Counseling and Job Placement Cell Session 2022 – 2023 A seminar on "Student Job Placement - Employment Opportunities and Challenges" was recently organized at Jeevan Vikas College, Devgram under Career Counseling and Job Placement Cell. This program was attended by Prof. Vinod Bagde, Director, Dr. Babasaheb Ambedkar Officer of the Mission School, Nagpur as the main guide and Dr. as the President of the program. Devendra Bhongade, Principal, Jeevan Vikas Mahavidylya, Devgram and the organizer of this program Dr. Raju Srirame, Coordinator, Career Counseling and Placement Officer, Dr. Yogesh Sarode NAAC, Coordinator, Dr. M. G. Aacharya, Coordinator, IQAC Cell, Jeevan Vikas Mahavidyalaya, Devgram was present on the platform.

#### **Chairman Address**

Dr. Devendra Bhongade, while guiding from the position of the President, expressed his opinion that while providing employment oriented education to the students from our college, we are always conducting campus interviews of various companies for the students, keeping in mind career guidance, competitive exams and other possible opportunities in the field along with presentation to the students to find new opportunities and opportunities for employment.

#### **Chief Guest Address**

The program was inaugurated by Dr. Raju Srirame, Job Placement Officer. In his introduction, he said that there is a need to organize such a program today and that this is an honest attempt to bring justice to the quality of rural areas. While guiding as the chief guest, Prof. Vinod Bagde left the students mesmerized for two hours. While giving meaningful guidance on various topics like MPSC, UPAC, Staff Selection Board, body language, confidence, gestures, communication skills, language proficiency are the panchashil of success today. No one can defeat you if students adopt these five keys to success. At this time, he expressed the opinion that you should start your next journey from where a common person stops, so that you will definitely be successful. Immediately after this event, for various reputed companies in Vidarbha, Dinshaw, Arkland Builders Pvt. Ltd., Devte Spices & Co., Tiles Company, Financial Company, Field Worker, Construction Field Officer, Junior Accounts Officer, Chemist, Audit Assistant, Office Assistant, Food to provide skilled manpower to all the companies with which the college has Mous for various posts. 10 students have been selected for various posts like Inspector, Food Technician, Receptionist etc. Employment opportunities will be provided to these students after completing their graduation. B. S. C, BCom, B. Vok, B. A. A total of 40 students studying from various branches had given the campus interview. Of these 10 selected students, Mr. Principal Dr. Devendra Bhongade has felicitated through a special page. This program is conducted by Dr. Mangesh Acharya, thanked Prof. By Pravin Gharpure. For the success of the program Dr. Deepak Arajpure, Dr. Kalyani

### **Glimpses of Career Counceling Programme**

Special Guidance About How to Crake Competitive Examination By Mr. Vinod Bagade

Convener Internal Quality Assurance Cell (IGAC),JVM Thugaondeo Dist. Nageur (M.S.)