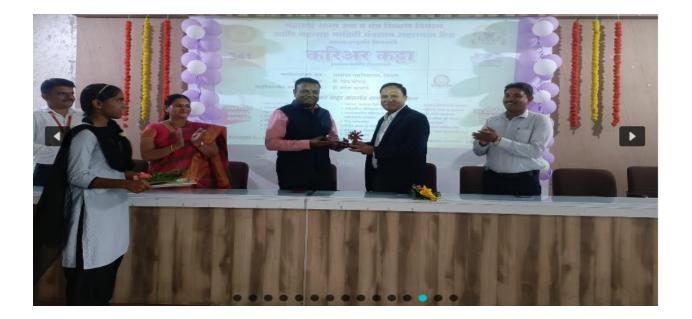

### **Glimpses of Career Counceling Programme**

Special Guidance About How to Crake Competitive Examination By Mr. Vinod Bagade

Convener Internal Quality Assurance Cell (IGAC),JVM Thugaondeo Dist. Nageur (M.S.)

Guest : Chairperson : Dr, Devendra Bhongade , Principal, J V M , Devgrm Chief Guest : Dr. Vinod Bagade, Director, Dr. B. R. Ambedkar Mission School, Nagpur Co ordinater : Dr. Raju Shrirame, Director, Career Counselling Cell **Participants / Beneficiaries : 300 Students of UG, Department of College Outcomes:** The Students Will Be Able to Choose a Career That Matches Their Aptitude And Personality Leading to Professional Success & Satisfaction. **Organised by :** Department of Career Counselling Cell & Competitive Cell **Main Points of the Programme: Photo and Newspaper Clip**: