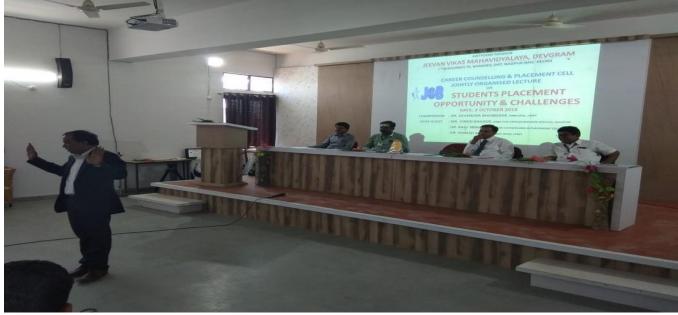

#### Introduction

=

Career Counseling and Job Placement Cell Session 2022 – 2023 A seminar on "Student Job Placement - Employment Opportunities and Challenges" was recently organized at Jeevan Vikas College, Devgram under Career Counseling and Job Placement Cell. This program was attended by Prof. Vinod Bagde, Director, Dr. Babasaheb Ambedkar Officer of the Mission School, Nagpur as the main guide and Dr. as the President of the program. Devendra Bhongade, Principal, Jeevan Vikas Mahavidylya, Devgram and the organizer of this program Dr. Raju Srirame, Coordinator, Career Counseling and Placement Officer, Dr. Yogesh Sarode NAAC, Coordinator, Dr. M. G. Aacharya, Coordinator, IQAC Cell, Jeevan Vikas Mahavidyalaya, Devgram was present on the platform.

#### **Chairman Address**

Dr. Devendra Bhongade, while guiding from the position of the President, expressed his opinion that while providing employment oriented education to the students from our college, we are always conducting campus interviews of various companies for the students, keeping in mind career guidance, competitive exams and other possible opportunities in the field along with presentation to the students to find new opportunities and opportunities for employment.

#### **Chief Guest Address**

The program was inaugurated by Dr. Raju Srirame, Job Placement Officer. In his introduction, he said that there is a need to organize such a program today and that this is an honest attempt to bring justice to the quality of rural areas. While guiding as the chief guest, Prof. Vinod Bagde left the students mesmerized for two hours. While giving meaningful guidance on various topics like MPSC, UPAC, Staff Selection Board, body language, confidence, gestures, communication skills, language proficiency are the panchashil of success today. No one can defeat you if students adopt these five keys to success. At this time, he expressed the opinion that you should start your next journey from where a common person stops, so that you will definitely be successful. Immediately after this event, for various reputed companies in Vidarbha, Dinshaw, Arkland Builders Pvt. Ltd., Devte Spices & Co., Tiles Company, Financial Company, Field Worker, Construction Field Officer, Junior Accounts Officer, Chemist, Audit Assistant, Office Assistant, Food to provide skilled manpower to all the companies with which the college has Mous for various posts. 10 students have been selected for various posts like Inspector, Food Technician, Receptionist etc. Employment opportunities will be provided to these students after completing their graduation. B. S. C, BCom, B. Vok, B. A. A total of 40 students studying from various branches had given the campus interview. Of these 10 selected students, Mr. Principal Dr. Devendra Bhongade has felicitated through a special page. This program is conducted by Dr. Mangesh Acharya, thanked Prof. By Pravin Gharpure. For the success of the program Dr. Deepak Arajpure, Dr. Kalyani