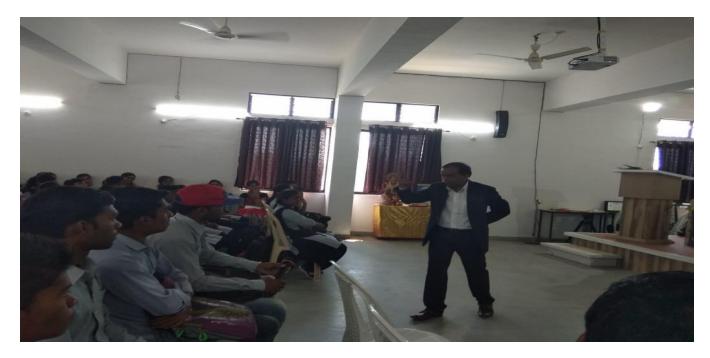

#### Introduction

=

Career Counseling and Job Placement Cell Session 2022 – 2023 A seminar on "Student Job Placement - Employment Opportunities and Challenges" was recently organized at Jeevan Vikas College, Devgram under Career Counseling and Job Placement Cell. This program was attended by Prof. Vinod Bagde, Director, Dr. Babasaheb Ambedkar Officer of the Mission School, Nagpur as the main guide and Dr. as the President of the program. Devendra Bhongade, Principal, Jeevan Vikas Mahavidylya, Devgram and the organizer of this program Dr. Raju Srirame, Coordinator, Career Counseling and Placement Officer, Dr. Yogesh Sarode NAAC, Coordinator, Dr. M. G. Aacharya, Coordinator, IQAC Cell, Jeevan Vikas Mahavidyalaya, Devgram was present on the platform.

#### **Chairman Address**

Dr. Devendra Bhongade, while guiding from the position of the President, expressed his opinion that while providing employment oriented education to the students from our college, we are always conducting campus interviews of various companies for the students, keeping in mind career guidance, competitive exams and other possible opportunities in the field along with presentation to the students to find new opportunities and opportunities for employment.

#### **Chief Guest Address**

The program was inaugurated by Dr. Raju Srirame, Job Placement Officer. In his introduction, he said that there is a need to organize such a program today and that this is an honest attempt to bring justice to the quality of rural areas. While guiding as the chief guest, Prof. Vinod Bagde left the students mesmerized for two hours. While giving meaningful guidance on various topics like MPSC, UPAC, Staff Selection Board, body language, confidence, gestures, communication skills, language proficiency are the panchashil of success today. No one can defeat you if students adopt these five keys to success. At this time, he expressed the opinion that you should start your next journey from where a common person stops, so that you will definitely be successful. Immediately after this event, for various reputed companies in Vidarbha, Dinshaw, Arkland Builders Pvt. Ltd., Devte Spices & Co., Tiles Company, Financial Company, Field Worker, Construction Field Officer, Junior Accounts Officer, Chemist, Audit Assistant, Office Assistant, Food to provide skilled manpower to all the companies with which the college has Mous for various posts. 10 students have been selected for various posts like Inspector, Food Technician, Receptionist etc. Employment opportunities will be provided to these students after completing their graduation. B. S. C, BCom, B. Vok, B. A. A total of 40 students studying from various branches had given the campus interview. Of these 10 selected students, Mr. Principal Dr. Devendra Bhongade has felicitated through a special page. This program is conducted by Dr. Mangesh Acharya, thanked Prof. By Pravin Gharpure. For the success of the program Dr. Deepak Arajpure, Dr. Kalyani