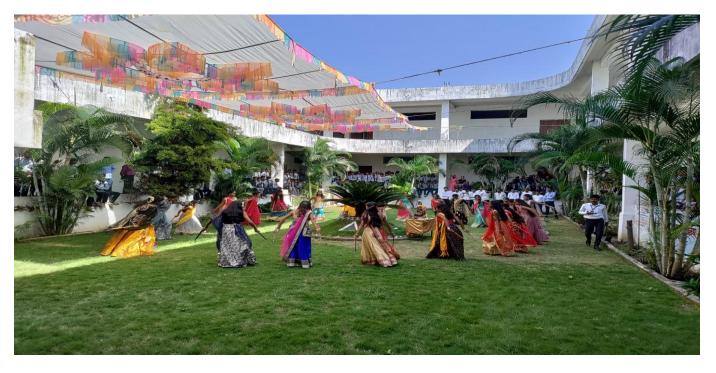

# 4.4.2 - There are established systems and procedures for maintaining and utilizing physical, academic and support facilities - laboratory, library, sports complex, computers, classrooms etc.

The physical, academic and support facilities like well Equipped laboratories, Library, Reading Room, Indoor Stadium, Play Ground, computers and classrooms, Digital Classrooms, Cafeteria, Green Lush Environment, Green Gym, Specious parking Area and separate chamber for every Department and well maintained and fully utilized by our Institution.