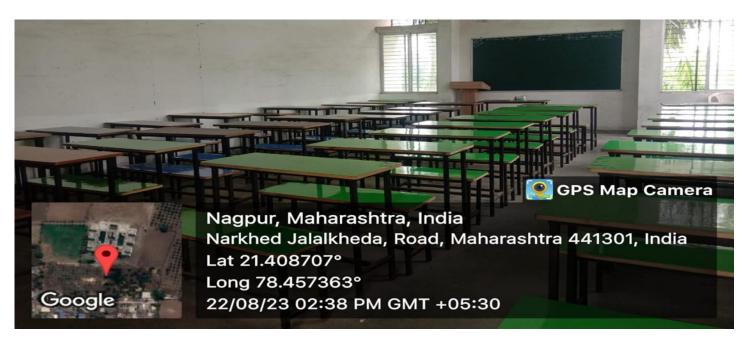

# 4.4.2 - There are established systems and procedures for maintaining and utilizing physical, academic and support facilities - laboratory, library, sports complex, computers, classrooms etc.

The physical, academic and support facilities like well Equipped laboratories, Library, Reading Room, Indoor Stadium, Play Ground, computers and classrooms, Digital Classrooms, Cafeteria, Green Lush Environment, Green Gym, Specious parking Area and separate chamber for every Department and well maintained and fully utilized by our Institution.