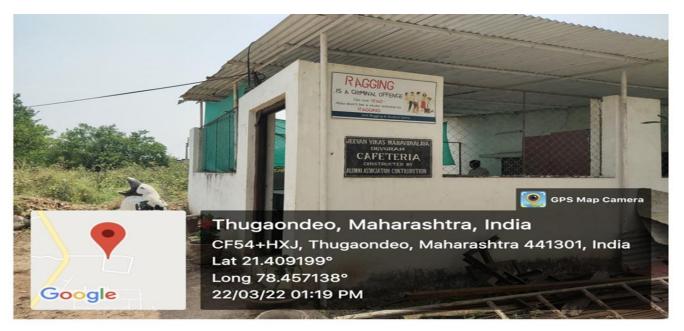

# 4.4.2 - There are established systems and procedures for maintaining and utilizing physical, academic and support facilities - laboratory, library, sports complex, computers, classrooms etc.

The physical, academic and support facilities like well Equipped laboratories, Library, Reading Room, Indoor Stadium, Play Ground, computers and classrooms, Digital Classrooms, Cafeteria, Green Lush Environment, Green Gym, Specious parking Area and separate chamber for every Department and well maintained and fully utilized by our Institution.