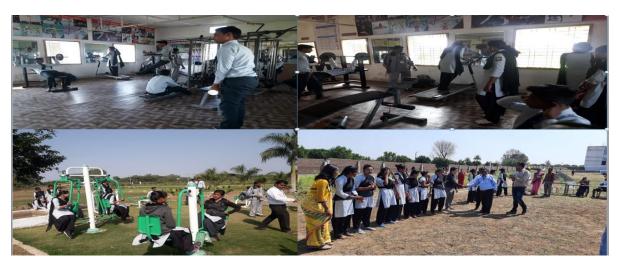

# 4.4.2 - There are established systems and procedures for maintaining and utilizing physical, academic and support facilities - laboratory, library, sports complex, computers, classrooms etc.

The physical, academic and support facilities like well Equipped laboratories, Library, Reading Room, Indoor Stadium, Play Ground, computers and classrooms, Digital Classrooms, Cafeteria, Green Lush Environment, Green Gym, Specious parking Area and separate chamber for every Department and well maintained and fully utilized by our Institution.