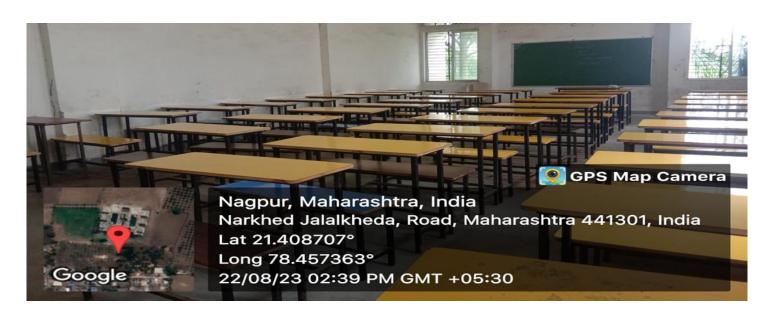

# 4.4.2 - There are established systems and procedures for maintaining and utilizing physical, academic and support facilities - laboratory, library, sports complex, computers, classrooms etc.

The physical, academic and support facilities like well Equipped laboratories, Library, Reading Room, Indoor Stadium, Play Ground, computers and classrooms, Digital Classrooms, Cafeteria, Green Lush Environment, Green Gym, Specious parking Area and separate chamber for every Department and well maintained and fully utilized by our Institution.