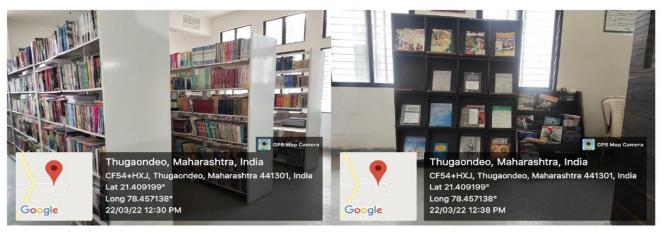

# 4.4.2 - There are established systems and procedures for maintaining and utilizing physical, academic and support facilities - laboratory, library, sports complex, computers, classrooms etc.

The physical, academic and support facilities like well Equipped laboratories, Library, Reading Room, Indoor Stadium, Play Ground, computers and classrooms, Digital Classrooms, Cafeteria, Green Lush Environment, Green Gym, Specious parking Area and separate chamber for every Department and well maintained and fully utilized by our Institution.