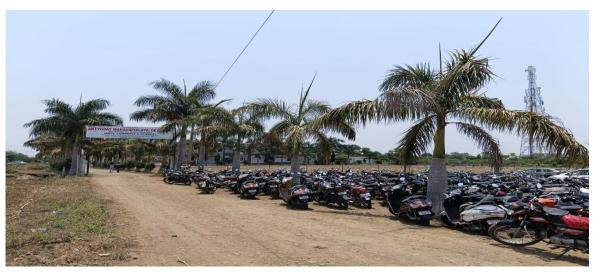

# 4.4.2 - There are established systems and procedures for maintaining and utilizing physical, academic and support facilities - laboratory, library, sports complex, computers, classrooms etc.

The physical, academic and support facilities like well Equipped laboratories, Library, Reading Room, Indoor Stadium, Play Ground, computers and classrooms, Digital Classrooms, Cafeteria, Green Lush Environment, Green Gym, Specious parking Area and separate chamber for every Department and well maintained and fully utilized by our Institution.