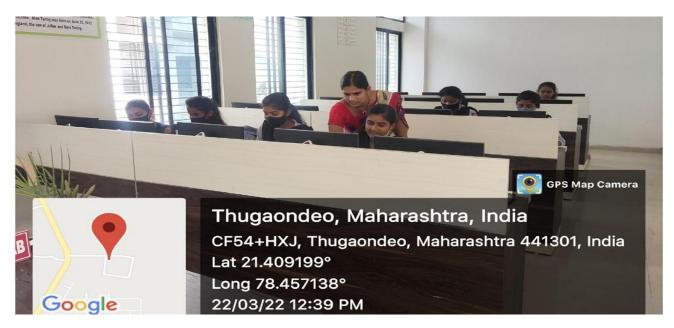

# 4.4.2 - There are established systems and procedures for maintaining and utilizing physical, academic and support facilities - laboratory, library, sports complex, computers, classrooms etc.

The physical, academic and support facilities like well Equipped laboratories, Library, Reading Room, Indoor Stadium, Play Ground, computers and classrooms, Digital Classrooms, Cafeteria, Green Lush Environment, Green Gym, Specious parking Area and separate chamber for every Department and well maintained and fully utilized by our Institution.