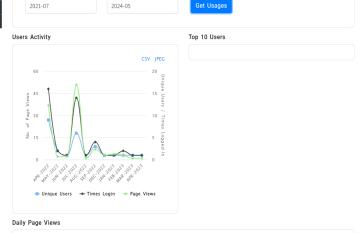

## 4.2.4.1 - Number of teachers and students using library per day over last one year

## DEPARTMENT OF LEARNING RESOURCE CENTRE, DEVGRAM TAH. NARKHED, DIST. NAGPUR

#### ANALYSIS OF MONTHWISE USERS VISITED IN LIBRARY

#### JUNE -2022 TO MAY- 2023

| Sr. No. | Month         | No. of Users ( Students &    |
|---------|---------------|------------------------------|
|         |               | Teachers ) Visits in Library |
| 1       | June - 2022   | 1560                         |
| 2       | July          | 2028                         |
| 3       | August        | 1820                         |
| 4       | September     | 2080                         |
| 5       | October       | 2340                         |
| 6       | November      | 2470                         |
| 7       | December      | 2210                         |
| 8       | January -2023 | 2600                         |
| 9       | February      | 2470                         |
| 10      | March         | 2522                         |
| 11      | April         | 2262                         |
| 12      | May           | 2051                         |
| Total N | o. of Users   | 26413                        |

Average No. Users per Month in One Year Total No. of Users visited in a Month = 26413 Total No. of Month = 26413 = 2201

Average No. of Users per Day =  $\frac{\text{Total No. of Users visited in a Month}}{\text{Total No. of Working day}} = \frac{2201}{26} = 85$ 