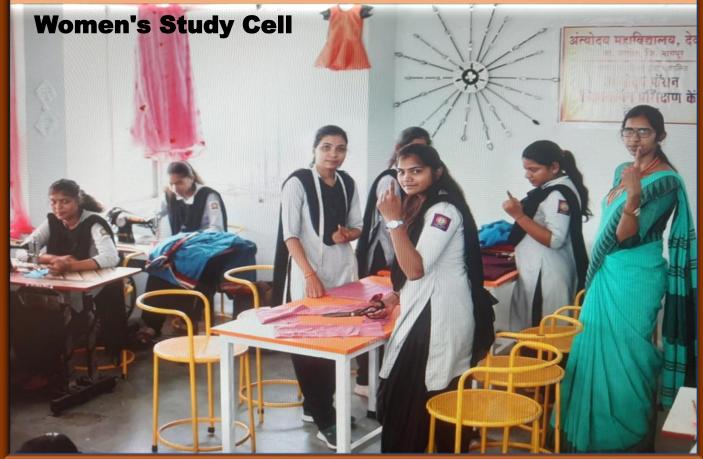

aration**

This is to declare that the information, reports, true copies and numerical data etc. furnished in this file as supporting documents is verified by IQAC and found correct.

Hence this certificate.

Convener
Internal Quality Assurance
Cell (IQAC),JVM Thugaondeo
Dist. Nagpur (M.S.)

Principal
Jeevan Vikas Mahavidyalaya
Devgram (Thugaondeo)
Tah. Narkhed, Dist. Nagpur

Date: 25/02/2022

### **College Building**









## College Staff





## Class Rooms







Long 78.457385°

Google

30/05/24 11:56 AM GMT +05:30

#### **Department of Mathematics**



#### **Department of Zoology**





#### **Department of Physics**



# **Smart Classroom:**







#### **Department of Botany**











## Mallakhamba Demo :



## Knowledge Resource Centre



## **Gymnasium**



















# **IQAC** Department













## **Exam Custody**





## Y.C.M.O.U, Nashik Study Centre





# **Storage Room**







### **Toilets and Washrooms**