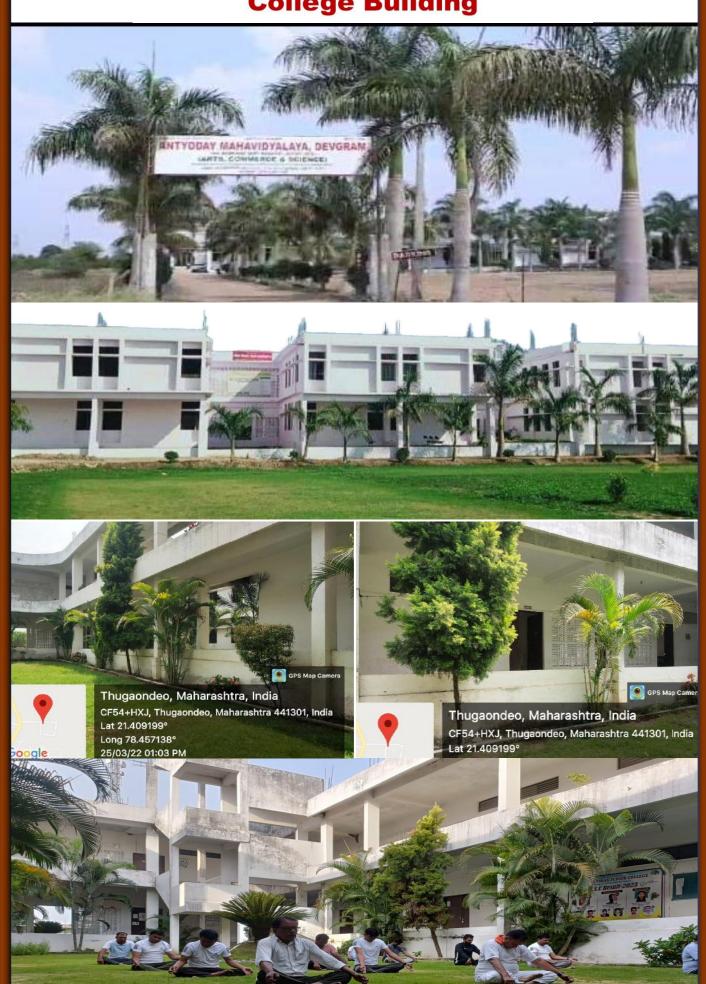

#### JEEVAN VIKAS MAHAVIDYALAYA, DEVGRAM

Tah. Narkhed, Dist. Nagpur-441301 (M.S.)

(Permanent Affiliated to Rashtrasant Tukadoji Maharaj Nagpur University, Nagpur)

College Code: 341

(NAAC Accredited in Cycle II with 'B++' Grade, CGPA 2.93)

ISO 9001:2015 Certified, NIRF Participated

Website: www.jvmd.co.in

E-mail: jvmthugaondeo@gmail.com

JVMD/2022/14

#### **Declaration**

This is to declare that the information, reports, true copies and numerical data etc. furnished in this file as supporting documents is verified by IQAC and found correct.

Hence this certificate.

Convener
Internal Quality Assurance
Cell (IQAC),JVM Thugaondeo
Dist. Nagpur (M.S.)

Principal
Jeevan Vikas Mahavidyalaya
Devgram (Thugaondeo)
Tah. Narkhed, Dist. Nagpur

Date: 25/02/2022

### **College Building**









## College Staff





## Class Rooms







Long 78.457385°

Google

30/05/24 11:56 AM GMT +05:30

#### **Department of Mathematics**



#### **Department of Zoology**





#### **Department of Physics**



# **Smart Classroom:**







#### **Department of Botany**











## Mallakhamba Demo :



## Knowledge Resource Centre



## **Gymnasium**



















# **IQAC** Department













## **Exam Custody**





## Y.C.M.O.U, Nashik Study Centre





# **Storage Room**







### **Toilets and Washrooms**