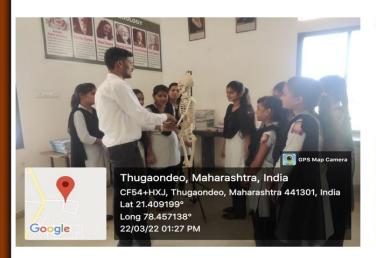

ge Code: 341

(NAAC Accredited in Cycle II with 'B++' Grade, CGPA 2.93)

ISO 9001:2015 Certified, NIRF Participated

Website: www.jvmd.co.in

E-mail: jvmthugaondeo@gmail.com

JVMD/2022/14

#### **Declaration**

This is to declare that the information, reports, true copies and numerical data etc. furnished in this file as supporting documents is verified by IQAC and found correct.

Hence this certificate.

Convener
Internal Quality Assurance
Cell (IQAC),JVM Thugaondeo
Dist. Nagpur (M.S.)

Principal
Jeevan Vikas Mahavidyalaya
Devgram (Thugaondeo)
Tah. Narkhed, Dist. Nagpur

Date: 25/02/2022

### **College Building**









## College Staff





## Class Rooms







Long 78.457385°

Google

30/05/24 11:56 AM GMT +05:30

#### **Department of Mathematics**



#### **Department of Zoology**





#### **Department of Physics**



# **Smart Classroom:**







#### **Department of Botany**











## Mallakhamba Demo :



## Knowledge Resource Centre



## **Gymnasium**



















# **IQAC** Department













## **Exam Custody**





## Y.C.M.O.U, Nashik Study Centre





# **Storage Room**







### **Toilets and Washrooms**