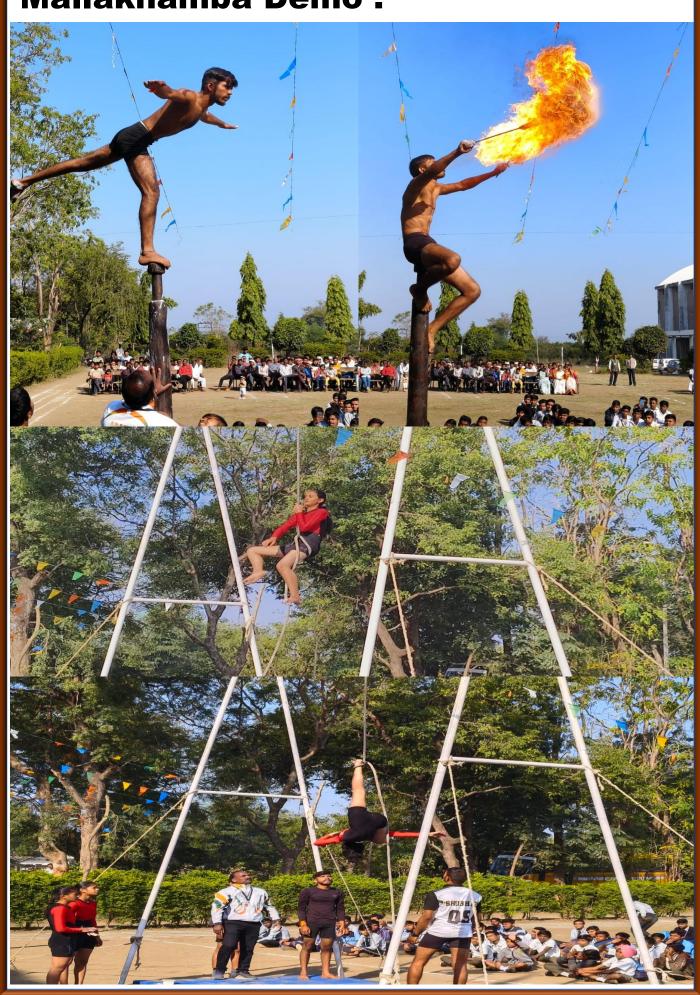

md.co.in

E-mail: jvmthugaondeo@gmail.com

JVMD/2022/14

#### **Declaration**

This is to declare that the information, reports, true copies and numerical data etc. furnished in this file as supporting documents is verified by IQAC and found correct.

Hence this certificate.

Convener
Internal Quality Assurance
Cell (IQAC),JVM Thugaondeo
Dist. Nagpur (M.S.)

Principal
Jeevan Vikas Mahavidyalaya
Devgram (Thugaondeo)
Tah. Narkhed, Dist. Nagpur

Date: 25/02/2022

### **College Building**









## College Staff





## Class Rooms







Long 78.457385°

Google

30/05/24 11:56 AM GMT +05:30

#### **Department of Mathematics**



#### **Department of Zoology**





#### **Department of Physics**



# **Smart Classroom:**







#### **Department of Botany**











## Mallakhamba Demo :



## Knowledge Resource Centre



## **Gymnasium**



















# **IQAC** Department













## **Exam Custody**





## Y.C.M.O.U, Nashik Study Centre





# **Storage Room**







### **Toilets and Washrooms**