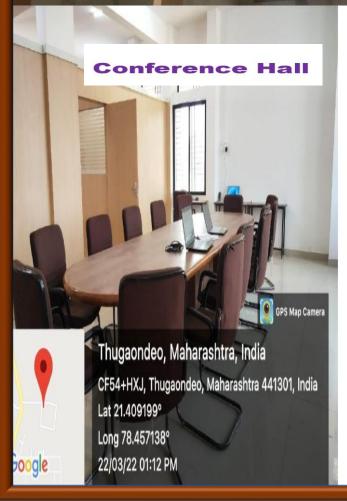

re that the information, reports, true copies and numerical data etc. furnished in this file as supporting documents is verified by IQAC and found correct.

Hence this certificate.

Convener
Internal Quality Assurance
Cell (IQAC),JVM Thugaondeo
Dist. Nagpur (M.S.)

Principal
Jeevan Vikas Mahavidyalaya
Devgram (Thugaondeo)
Tah. Narkhed, Dist. Nagpur

Date: 25/02/2022

### **College Building**









## College Staff





## Class Rooms







Long 78.457385°

Google

30/05/24 11:56 AM GMT +05:30

#### **Department of Mathematics**



#### **Department of Zoology**





#### **Department of Physics**



# **Smart Classroom:**







#### **Department of Botany**











## Mallakhamba Demo :



## Knowledge Resource Centre



## **Gymnasium**



















# **IQAC** Department













## **Exam Custody**





## Y.C.M.O.U, Nashik Study Centre





# **Storage Room**







### **Toilets and Washrooms**