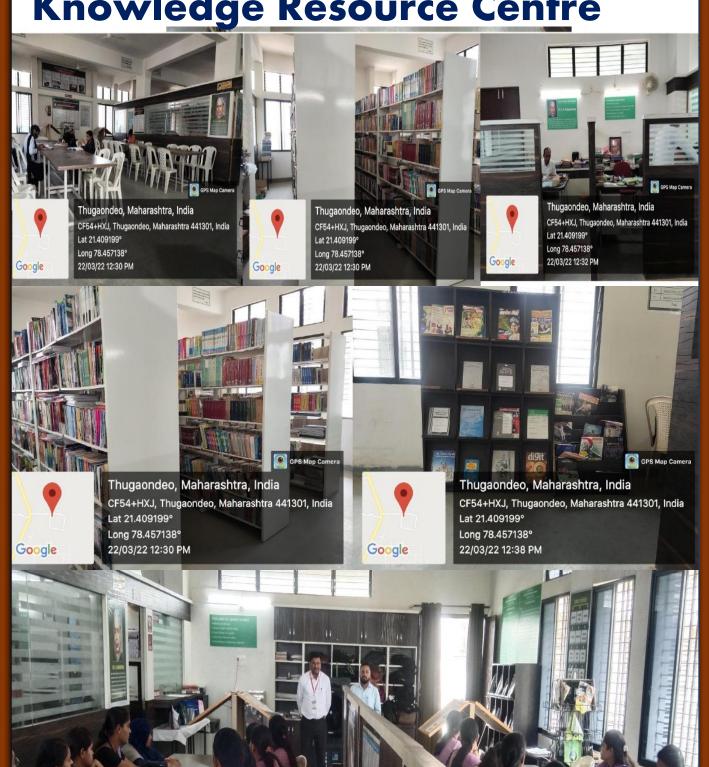

gmail.com

JVMD/2022/14

#### **Declaration**

This is to declare that the information, reports, true copies and numerical data etc. furnished in this file as supporting documents is verified by IQAC and found correct.

Hence this certificate.

Convener
Internal Quality Assurance
Cell (IQAC),JVM Thugaondeo
Dist. Nagpur (M.S.)

Principal
Jeevan Vikas Mahavidyalaya
Devgram (Thugaondeo)
Tah. Narkhed, Dist. Nagpur

Date: 25/02/2022

### **College Building**









## College Staff





## Class Rooms







Long 78.457385°

Google

30/05/24 11:56 AM GMT +05:30

#### **Department of Mathematics**



#### **Department of Zoology**





#### **Department of Physics**



# **Smart Classroom:**







#### **Department of Botany**











## Mallakhamba Demo :



## Knowledge Resource Centre



## **Gymnasium**



















# **IQAC** Department













## **Exam Custody**





## Y.C.M.O.U, Nashik Study Centre





# **Storage Room**







### **Toilets and Washrooms**