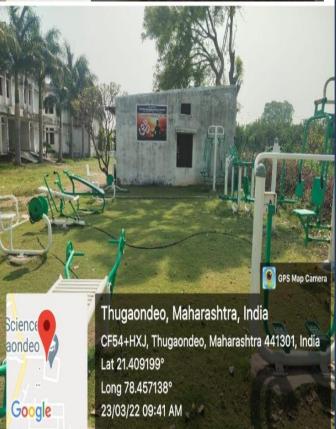

**Declaration**

This is to declare that the information, reports, true copies and numerical data etc. furnished in this file as supporting documents is verified by IQAC and found correct.

Hence this certificate.

Convener
Internal Quality Assurance
Cell (IQAC),JVM Thugaondeo
Dist. Nagpur (M.S.)

Principal
Jeevan Vikas Mahavidyalaya
Devgram (Thugaondeo)
Tah. Narkhed, Dist. Nagpur

Date: 25/02/2022

### **College Building**









## College Staff





## Class Rooms







Long 78.457385°

Google

30/05/24 11:56 AM GMT +05:30

#### **Department of Mathematics**



#### **Department of Zoology**





#### **Department of Physics**



# **Smart Classroom:**







#### **Department of Botany**











## Mallakhamba Demo :



## Knowledge Resource Centre



## **Gymnasium**



















# **IQAC** Department













## **Exam Custody**





## Y.C.M.O.U, Nashik Study Centre





# **Storage Room**







### **Toilets and Washrooms**