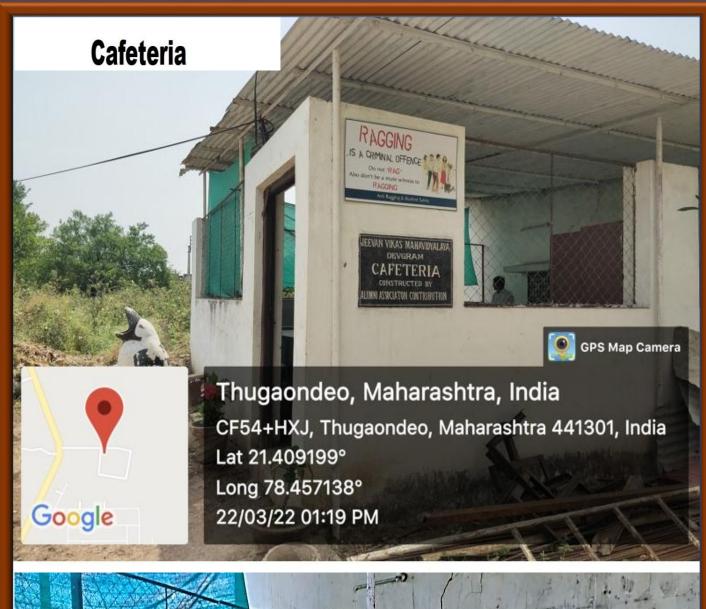

t the information, reports, true copies and numerical data etc. furnished in this file as supporting documents is verified by IQAC and found correct.

Hence this certificate.

Convener
Internal Quality Assurance
Cell (IQAC),JVM Thugaondeo
Dist. Nagpur (M.S.)

Principal
Jeevan Vikas Mahavidyalaya
Devgram (Thugaondeo)
Tah. Narkhed, Dist. Nagpur

Date: 25/02/2022

### **College Building**









## College Staff





## Class Rooms







Long 78.457385°

Google

30/05/24 11:56 AM GMT +05:30

#### **Department of Mathematics**



#### **Department of Zoology**





#### **Department of Physics**



# **Smart Classroom:**







#### **Department of Botany**











## Mallakhamba Demo :



## Knowledge Resource Centre



## **Gymnasium**



















# **IQAC** Department













## **Exam Custody**





## Y.C.M.O.U, Nashik Study Centre





# **Storage Room**







### **Toilets and Washrooms**