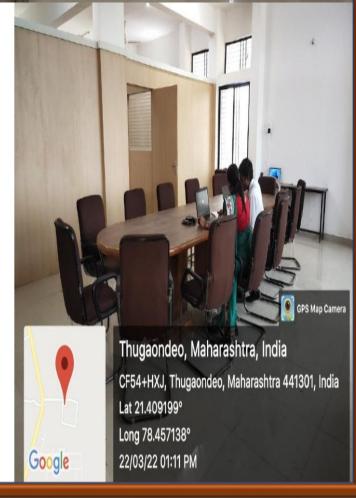

that the information, reports, true copies and numerical data etc. furnished in this file as supporting documents is verified by IQAC and found correct.

Hence this certificate.

Convener
Internal Quality Assurance
Cell (IQAC),JVM Thugaondeo
Dist. Nagpur (M.S.)

Principal
Jeevan Vikas Mahavidyalaya
Devgram (Thugaondeo)
Tah. Narkhed, Dist. Nagpur

Date: 25/02/2022

### **College Building**









## College Staff





## Class Rooms







Long 78.457385°

Google

30/05/24 11:56 AM GMT +05:30

#### **Department of Mathematics**



#### **Department of Zoology**





#### **Department of Physics**



# **Smart Classroom:**







#### **Department of Botany**











## Mallakhamba Demo :



## Knowledge Resource Centre



## **Gymnasium**



















# **IQAC** Department













## **Exam Custody**





## Y.C.M.O.U, Nashik Study Centre





# **Storage Room**







### **Toilets and Washrooms**