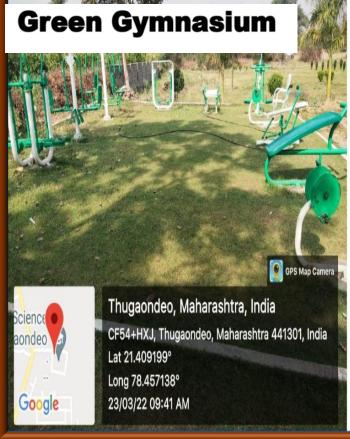

# **Declaration**

This is to declare that the information, reports, true copies and numerical data etc. furnished in this file as supporting documents is verified by IQAC and found correct.

Hence this certificate.

Convener
Internal Quality Assurance
Cell (IQAC),JVM Thugaondeo
Dist. Nagpur (M.S.)

Principal
Jeevan Vikas Mahavidyalaya
Devgram (Thugaondeo)
Tah. Narkhed, Dist. Nagpur

Date: 25/02/2022

### **College Building**









## College Staff





## Class Rooms







Long 78.457385°

Google

30/05/24 11:56 AM GMT +05:30

#### **Department of Mathematics**



#### **Department of Zoology**





#### **Department of Physics**



# **Smart Classroom:**







#### **Department of Botany**











## Mallakhamba Demo :



## Knowledge Resource Centre



## **Gymnasium**



















# **IQAC** Department













## **Exam Custody**





## Y.C.M.O.U, Nashik Study Centre





# **Storage Room**







### **Toilets and Washrooms**