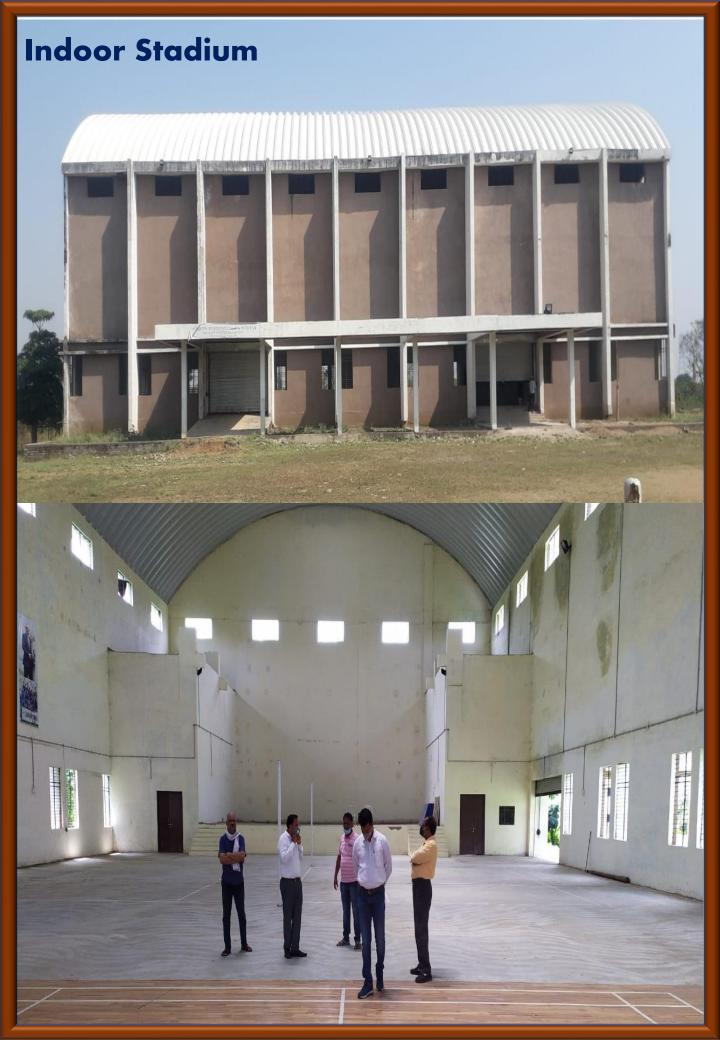

Declaration**

This is to declare that the information, reports, true copies and numerical data etc. furnished in this file as supporting documents is verified by IQAC and found correct.

Hence this certificate.

Convener
Internal Quality Assurance
Cell (IQAC),JVM Thugaondeo
Dist. Nagpur (M.S.)

Principal
Jeevan Vikas Mahavidyalaya
Devgram (Thugaondeo)
Tah. Narkhed, Dist. Nagpur

Date: 25/02/2022

### **College Building**









## College Staff





## Class Rooms







Long 78.457385°

Google

30/05/24 11:56 AM GMT +05:30

#### **Department of Mathematics**



#### **Department of Zoology**





#### **Department of Physics**



# **Smart Classroom:**







#### **Department of Botany**











## Mallakhamba Demo :



## Knowledge Resource Centre



## **Gymnasium**



















# **IQAC** Department













## **Exam Custody**





## Y.C.M.O.U, Nashik Study Centre





# **Storage Room**







### **Toilets and Washrooms**