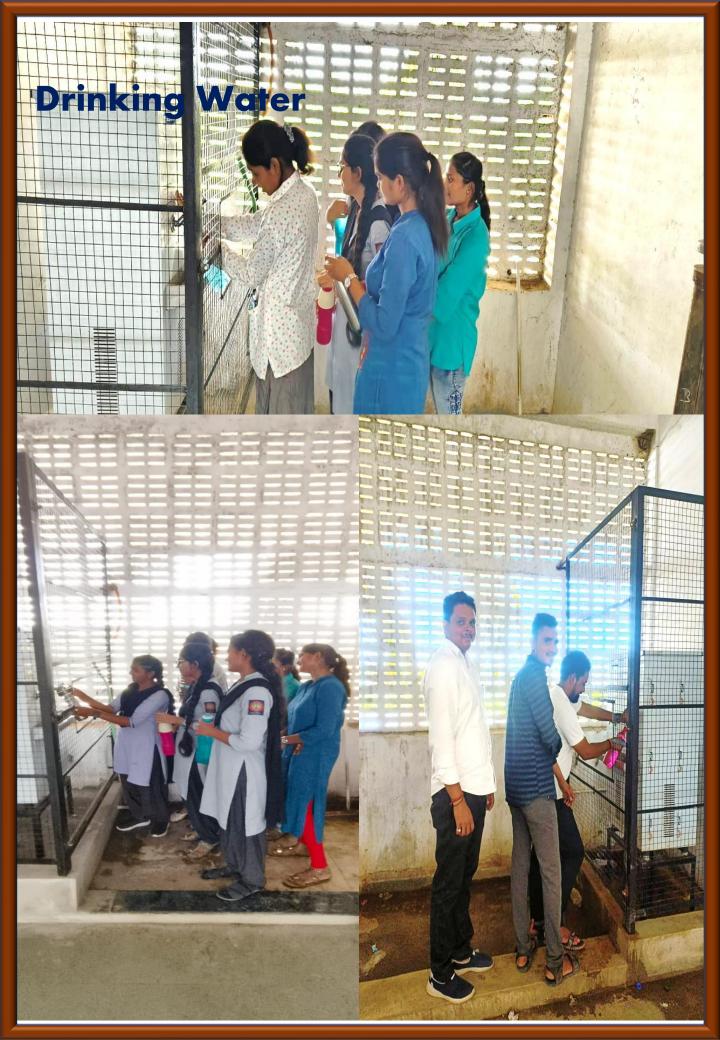

hat the information, reports, true copies and numerical data etc. furnished in this file as supporting documents is verified by IQAC and found correct.

Hence this certificate.

Convener
Internal Quality Assurance
Cell (IQAC),JVM Thugaondeo
Dist. Nagpur (M.S.)

Principal
Jeevan Vikas Mahavidyalaya
Devgram (Thugaondeo)
Tah. Narkhed, Dist. Nagpur

Date: 25/02/2022

### **College Building**









## College Staff





## Class Rooms







Long 78.457385°

Google

30/05/24 11:56 AM GMT +05:30

#### **Department of Mathematics**



#### **Department of Zoology**





#### **Department of Physics**



# **Smart Classroom:**







#### **Department of Botany**











## Mallakhamba Demo :



## Knowledge Resource Centre



## **Gymnasium**



















# **IQAC** Department













## **Exam Custody**





## Y.C.M.O.U, Nashik Study Centre





# **Storage Room**







### **Toilets and Washrooms**