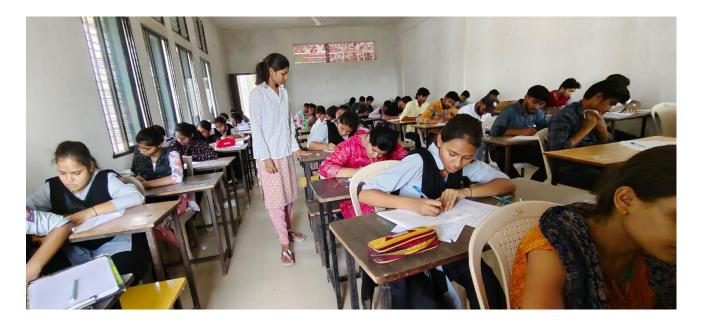

The internal evaluation begins in the classroom by conducting unit tests. For every subject, two internal Assessment tests are conducted as per university directions. The marks obtained in internal assessment testsare included in the mark sheets. Throughout the academic year, the performance of the students is assessed assignments submission, project works, seminar presentation, group discussion, study tour, case studyand practical work.

Written-Test, Practical Examination, Multiple Choice Question (MCQ), Online Exam, Quiz Competition, Assignments Submission, Projects Reports, Seminars Presentation, Group Discussion, Survey Methods, Study Tour, Industrial Visits and Field Visits are the modes of conducting internal assessments