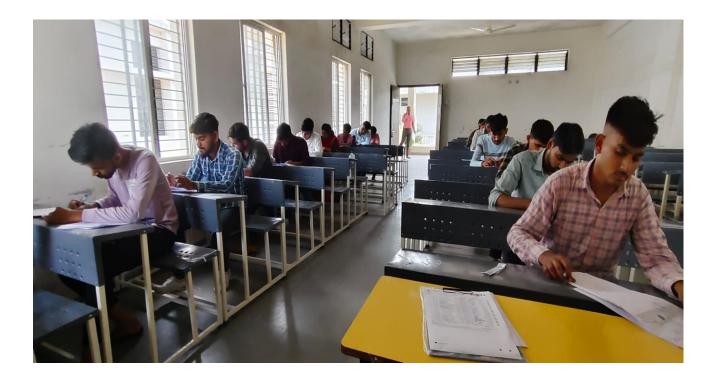

The internal evaluation begins in the classroom by conducting unit tests. For every subject, two internal Assessment tests are conducted as per university directions. The marks obtained in internal assessment testsare included in the mark sheets. Throughout the academic year, the performance of the students is assessed assignments submission, project works, seminar presentation, group discussion, study tour, case studyand practical work.

Written-Test, Practical Examination, Multiple Choice Question (MCQ), Online Exam, Quiz Competition, Assignments Submission, Projects Reports, Seminars Presentation, Group Discussion, Survey Methods, Study Tour, Industrial Visits and Field Visits are the modes of conducting internal assessments