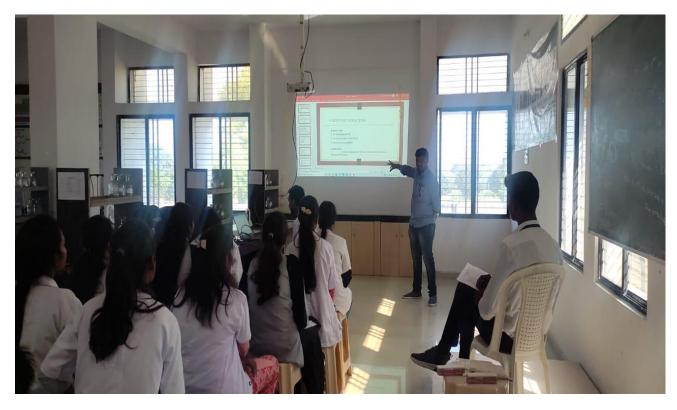

The internal evaluation begins in the classroom by conducting unit tests. For every subject, two internal Assessment tests are conducted as per university directions. The marks obtained in internal assessment testsare included in the mark sheets. Throughout the academic year, the performance of the students is assessed assignments submission, project works, seminar presentation, group discussion, study tour, case studyand practical work.

Written-Test, Practical Examination, Multiple Choice Question (MCQ), Online Exam, Quiz Competition, Assignments Submission, Projects Reports, Seminars Presentation, Group Discussion, Survey Methods, Study Tour, Industrial Visits and Field Visits are the modes of conducting internal assessments