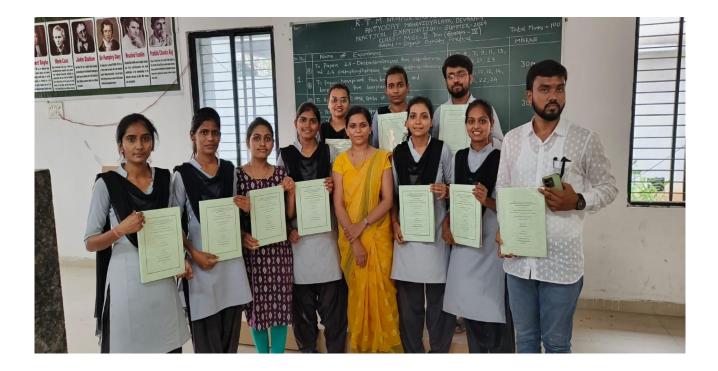

Subject teachers evaluate the answer sheets and give suggestions to students with counselling on how to improve the answers. The evaluated answer sheets are provided to the students for their overall observation. Transparency in internal evaluation is ensured by displaying marks on the departmental notice board. If any grievance, students concern to the subject teachers for the corrections. The subject teachers deal with the students problems regarding evaluation and allotted marks. If the student is not satisfied, the matter is placed before the Head of department.

After internal assessment process, the answer books, assignments, projects, survey reports, case studies, field visit reports are collected and preserved in the departments. For transparency in internal assessment, advance mentoring, academic calendar, grievance redressal, and displaying of internal marks are practiced.