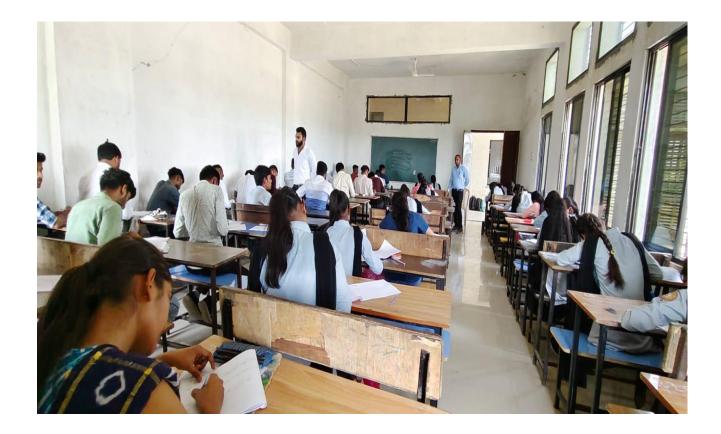

The internal evaluation begins in the classroom by conducting unit tests. For every subject, two internal Assessment tests are conducted as per university directions. The marks obtained in internal assessment testsare included in the mark sheets. Throughout the academic year, the performance of the students is assessed assignments submission, project works, seminar presentation, group discussion, study tour, case studyand practical work.

Written-Test, Practical Examination, Multiple Choice Question (MCQ), Online Exam, Quiz Competition, Assignments Submission, Projects Reports, Seminars Presentation, Group Discussion, Survey Methods, Study Tour, Industrial Visits and Field Visits are the modes of conducting internal assessments