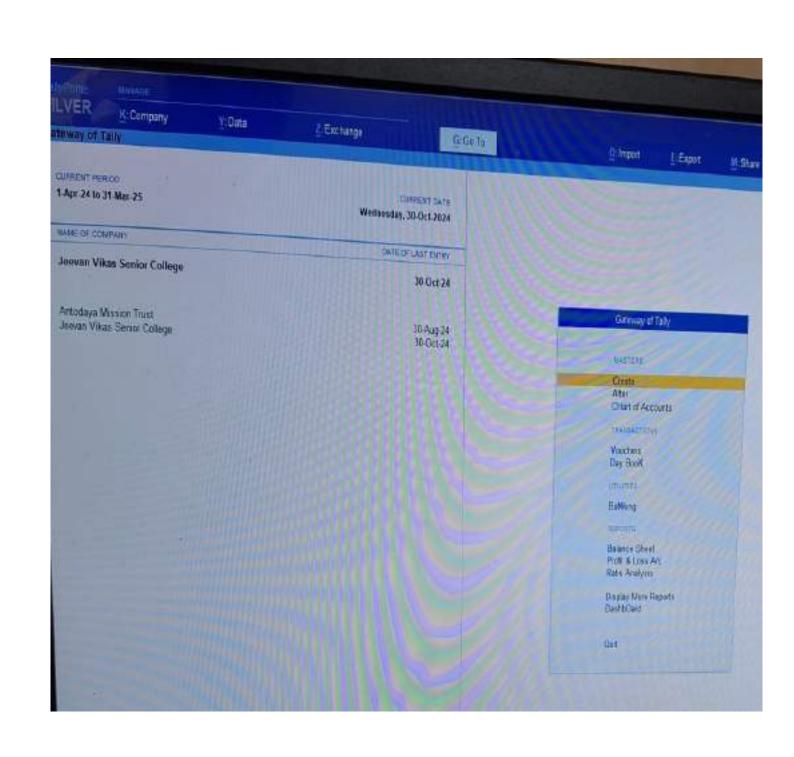

#### **College Tally Software:**

The use of Tally software for accounting and financial management enhances the accuracy of financial records and facilitates real-time tracking of resources.