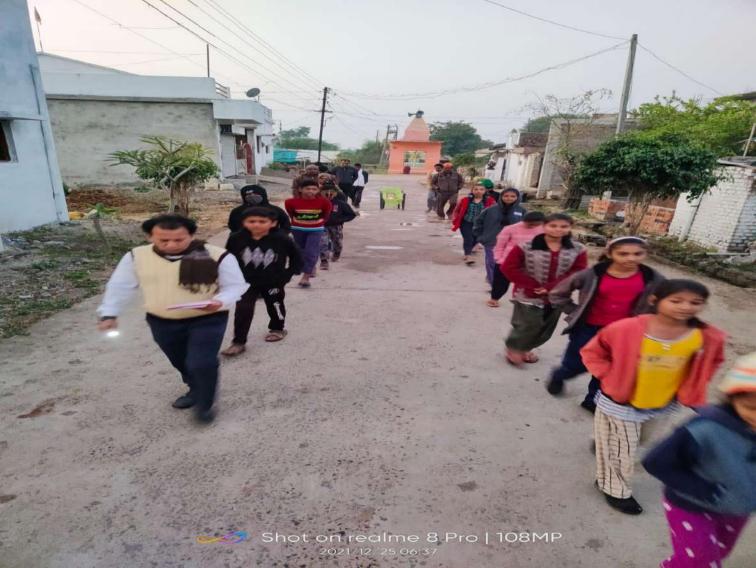

Each seva-mandal is geared-up with one employee who acts as a Coordinator. The Coordinator with the help of all the stakeholders regularly organizes meeting and plan for action to be taken considering the views of senior citizens and gram-panchyayat. Every individual of the village helps in this missionary work. The arrangement of the seva-mandals is so made that each member of the community gets participation in the committees and assumes some responsibility. The regular review of all the seva-mandals is taken by the Project Co-ordinator and he helps in monitoring and easy feasibility of work and activities by seva-mandals. All the co-ordinators communicate to Project Co-ordinator and thus the institution has established a rapport with the community. It helped the institution to create healthy relations and faith in the institution discharging social responsibility.

During the last five years, this wing has contributed a lot in making Devgram village, a sound and healthy community. This wing started evening community prayers in the community across people of

various caste and creed and religions for spiritual, social, and psychological benefits to individuals and communities; planted oxygen-producing trees at various vacant places, vacated many garbage heaped at front places, constructed cement stages around big trees in the colonies, organized training camps and workshops as per the need of villagers for counseling, counseled them about raising financial status and inspired them for organic farming and dairy productions; spread awareness about mass-marriage. The Self-help Groups are strengthened to align women to do livelihood activities that raised their income; few women are given training of sewing machine; frequently carried out rallies for counseling of villagers about addiction-free, liquor-free and discharge-free (Hagandari-mukt) village. Whenever needed, the women camps are specially organized to unite people for special motives. During these, the cleanliness of roads and temple places was the regular activity with the help students, NSS volunteers and community students. All these efforts helped the institution to create healthy relations and faith in the institution discharging social responsibility and satisfaction. Now the village has improved a lot in all aspects compared to previous scenario. The village has got prize in Nirmal-gram Yojana of government of Maharashtra; first prize of Rs. 10 lakh as the Best Village in Narkhed taluka by government of Maharashtra and now participated in state competition. In all this process, there is a lion's share of the College.