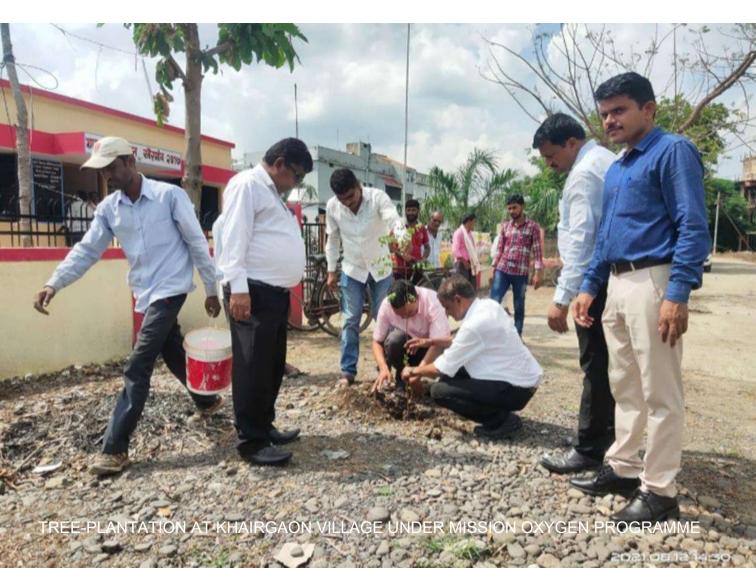

During the last five years, this wing has contributed a lot in making Devgram village, a sound and healthy community. This wing started evening community prayers in the community across people of

various caste and creed and religions for spiritual, social, and psychological benefits to individuals and communities; planted oxygen-producing trees at various vacant places, vacated many garbage heaped at front places, constructed cement stages around big trees in the colonies, organized training camps and workshops as per the need of villagers for counseling, counseled them about raising financial status and inspired them for organic farming and dairy productions; spread awareness about mass-marriage. The Self-help Groups are strengthened to align women to do livelihood activities that raised their income; few women are given training of sewing machine; frequently carried out rallies for counseling of villagers about addiction-free, liquor-free and discharge-free (Hagandari-mukt) village. Whenever needed, the women camps are specially organized to unite people for special motives. During these, the cleanliness of roads and temple places was the regular activity with the help students, NSS volunteers and community students. All these efforts helped the institution to create healthy relations and faith in the institution discharging social responsibility and satisfaction. Now the village has improved a lot in all aspects compared to previous scenario. The village has got prize in Nirmal-gram Yojana of government of Maharashtra; first prize of Rs. 10 lakh as the Best Village in Narkhed taluka by government of Maharashtra and now participated in state competition. In all this process, there is a lion's share of the College.

#### • From the academic session 2020-2021 till 2022-2023:

- > Strengthened contact with ward coordinators
- > Organized meetings to know the problems in the ward.
- ➤ With the help of students, ward-people and gram panchyayat members carried out plantation of trees in the open space and on road side.
- ➤ Made concret work of construction of stone round platforms around the trees in the market yard for beautification.
- ➤ Involved more people in the community prayer for peace in the community.
- > Organized health check-up and blood donation camps
- > Tried to strengthen Self Helf Groups.
- > Started religious Programme to maintain harmony in the village
- Organized training programmes for people through PAANI Foundation
- Organized counselling programmes for villagers.
- ➤ Carried out rallies for cleanliness and discharge-free village.
- > Helped to minimize quarrels in the community
- > The percentage of police complaints is minimized.
- > Started Gram Bhushan Award to the villagers to take inspiration to others.