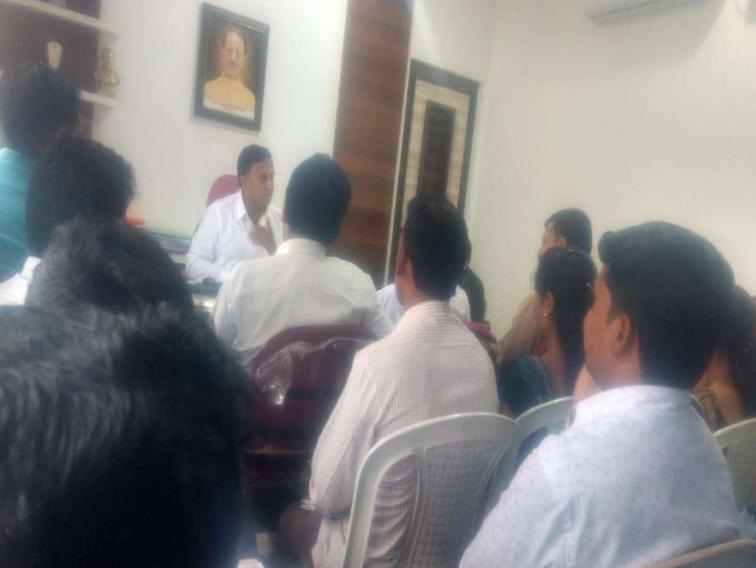

### 6. Village Building

The aim of this wing is to work and prepare for healthy and strong community which is the need of the hour. Under this wing, the College has adopted village Devgram, the nearest community under focus and carried out various healthy practices for its overall development with the help of students, staff, parents and gram-panchayat members. For this purpose, we have formed ward-wise eleven 'Sevamandals. Each seva-mandal is geared-up with one employee who acts as a Coordinator. The Coordinator with the help of all the stakeholders regularly organizes meeting and plan for action to be taken considering the views of senior citizens and gram-panchyayat. All the coordinators communicate to Project Co-coordinator and thus the institution has established a rapport with the community. The teachers and NSS students have always an active role in this activity apart from other stakeholders in the community.

Each seva-mandal is geared-up with one employee who acts as a Coordinator. The Coordinator with the help of all the stakeholders regularly organizes meeting and plan for action to be taken considering the views of senior citizens and gram-panchyayat. Every individual of the village helps in this missionary work. The arrangement of the seva-mandals is so made that each member of the community gets participation in the committees and assumes some responsibility. The regular review of all the seva-mandals is taken by the Project Co-ordinator and he helps in monitoring and easy feasibility of work and activities by seva-mandals. All the co-ordinators communicate to Project Co-ordinator and thus the institution has established a rapport with the community. It helped the institution to create healthy relations and faith in the institution discharging social responsibility.