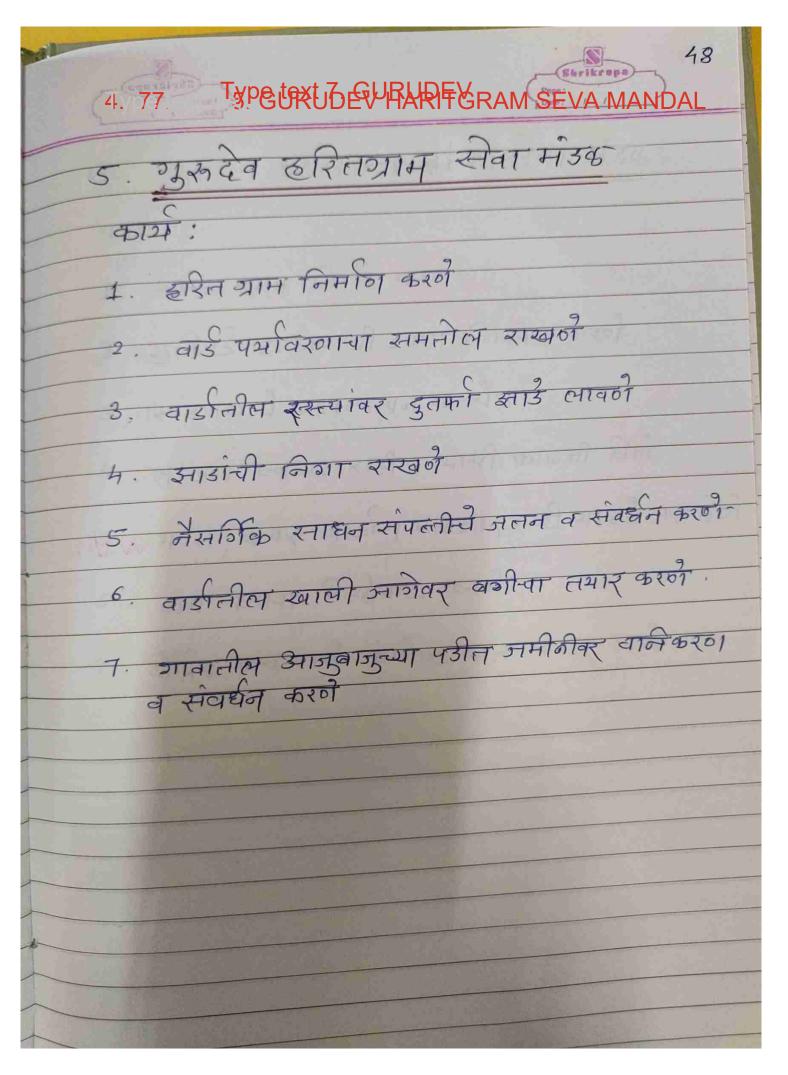

For this practice, we have formed ward-wise eleven 'Seva- mandals' as-

- i) Gurudeo Panchyayat;
- ii) Gurudeo Seva- mandal;
- iii) Gurudeo Jesta Nagrik Seva-mandal;
- iv) Gurudeo Mahila Mandal;
- v) Gurudeo Haritgram Mandal;
- vi) Gurudeo Gram-swachhata Mandal;
- vii) Gurudeo Nirogigram Seva-mandal;
- viii) Gurudeo Krushi Seva-mandal;
- ix) Gurudeo Dugdha va Pashupalan Seva-mandal;
- x) Gurudeo Vyasanmukti Seva mandal and
- xi) Gurudeo Tantamukti Seva-mandal).

#### E) Gurudeo Haritgram Mandal

- a. To develop Green Village.
- b. To work for environmental balance.
- c. To plant trees on avenues.
- d. To maintain trees
- e. To conserve natural resources
- f. To develop garden on the free space in the ward.
- g. To develop trees on the open spaces available in the ward.