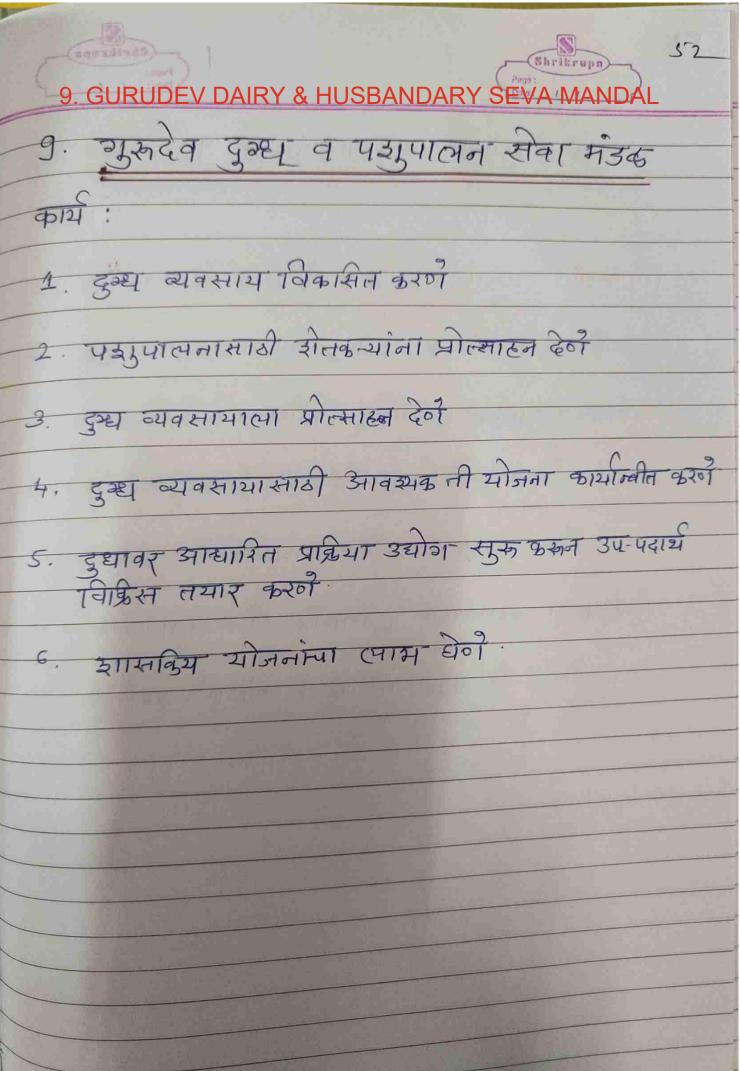

For this practice, we have formed ward-wise eleven 'Seva- mandals' as-

- i) Gurudeo Panchyayat;
- ii) Gurudeo Seva- mandal;
- iii) Gurudeo Jesta Nagrik Seva-mandal;
- iv) Gurudeo Mahila Mandal;
- v) Gurudeo Haritgram Mandal;
- vi) Gurudeo Gram-swachhata Mandal;
- vii) Gurudeo Nirogigram Seva-mandal;
- viii) Gurudeo Krushi Seva-mandal;
- ix) Gurudeo Dugdha va Pashupalan Seva-mandal;
- x) Gurudeo Vyasanmukti Seva mandal and
- xi) Gurudeo Tantamukti Seva-mandal).

## I) Gurudeo Dugdha va Pashupalan Seva-mandal

- a. To develop dairy business.
- b. To inspire farmers to animal husbandry.
- c. To inspire farmers for dairy business.
- d. To activate the schemes required for dairy business.
- e. To develop dairy based products ready for market.
- f. To take benefit of government schemes.