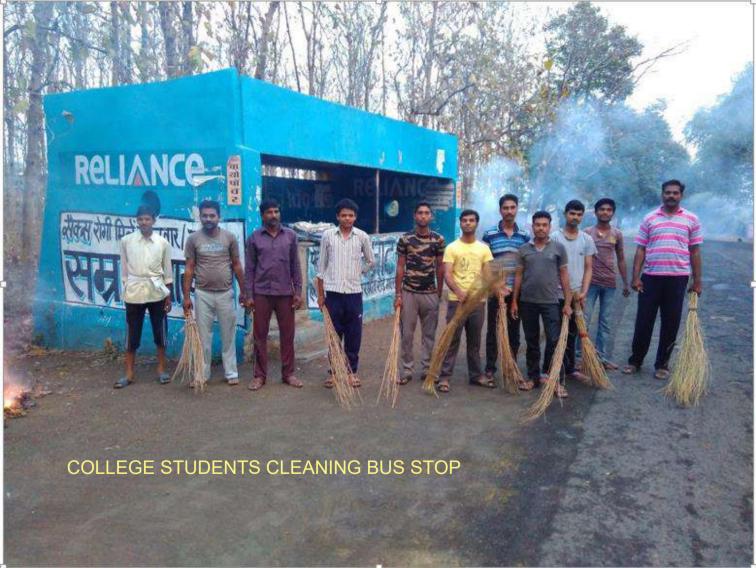

During the last five years, this wing has contributed a lot in making Devgram village, a sound and healthy community. This wing started evening community prayers in the community across people of

various caste and creed and religions for spiritual, social, and psychological benefits to individuals and communities; planted oxygen-producing trees at various vacant places, vacated many garbage heaped at front places, constructed cement stages around big trees in the colonies, organized training camps and workshops as per the need of villagers for counseling, counseled them about raising financial status and inspired them for organic farming and dairy productions; spread awareness about mass-marriage. The Self-help Groups are strengthened to align women to do livelihood activities that raised their income; few women are given training of sewing machine; frequently carried out rallies for counseling of villagers about addiction-free, liquor-free and discharge-free (Hagandari-mukt) village. Whenever needed, the women camps are specially organized to unite people for special motives. During these, the cleanliness of roads and temple places was the regular activity with the help students, NSS volunteers and community students. All these efforts helped the institution to create healthy relations and faith in the institution discharging social responsibility and satisfaction. Now the village has improved a lot in all aspects compared to previous scenario. The village has got prize in Nirmal-gram Yojana of government of Maharashtra; first prize of Rs. 10 lakh as the Best Village in Narkhed taluka by government of Maharashtra and now participated in state competition. In all this process, there is a lion's share of the College.

#### • From the academic session 2020-2021 till 2022-2023:

- > Strengthened contact with ward coordinators
- > Organized meetings to know the problems in the ward.
- ➤ With the help of students, ward-people and gram panchyayat members carried out plantation of trees in the open space and on road side.
- ➤ Made concret work of construction of stone round platforms around the trees in the market yard for beautification.
- ➤ Involved more people in the community prayer for peace in the community.
- > Organized health check-up and blood donation camps
- > Tried to strengthen Self Helf Groups.
- > Started religious Programme to maintain harmony in the village
- Organized training programmes for people through PAANI Foundation
- Organized counselling programmes for villagers.
- ➤ Carried out rallies for cleanliness and discharge-free village.
- > Helped to minimize quarrels in the community
- > The percentage of police complaints is minimized.
- > Started Gram Bhushan Award to the villagers to take inspiration to others.