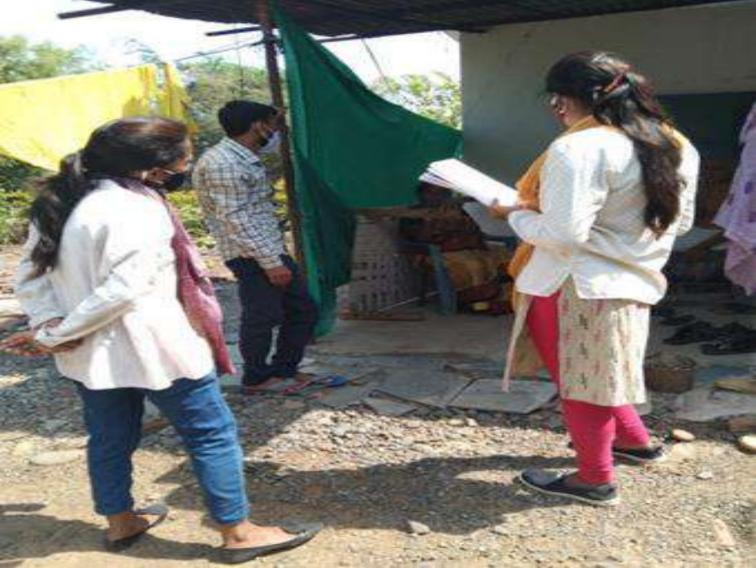

### 6. Village Building

The aim of this wing is to work and prepare for healthy and strong community which is the need of the hour. Under this wing, the College has adopted village Devgram, the nearest community under focus and carried out various healthy practices for its overall development with the help of students, staff, parents and gram-panchayat members. For this purpose, we have formed ward-wise eleven 'Sevamandals. Each seva-mandal is geared-up with one employee who acts as a Coordinator. The Coordinator with the help of all the stakeholders regularly organizes meeting and plan for action to be taken considering the views of senior citizens and gram-panchyayat. All the coordinators communicate to Project Co-coordinator and thus the institution has established a rapport with the community. The teachers and NSS students have always an active role in this activity apart from other stakeholders in the community.

Each seva-mandal is geared-up with one employee who acts as a Coordinator. The Coordinator with the help of all the stakeholders regularly organizes meeting and plan for action to be taken considering the views of senior citizens and gram-panchyayat. Every individual of the village helps in this missionary work. The arrangement of the seva-mandals is so made that each member of the community gets participation in the committees and assumes some responsibility. The regular review of all the seva-mandals is taken by the Project Co-ordinator and he helps in monitoring and easy feasibility of work and activities by seva-mandals. All the co-ordinators communicate to Project Co-ordinator and thus the institution has established a rapport with the community. It helped the institution to create healthy relations and faith in the institution discharging social responsibility.