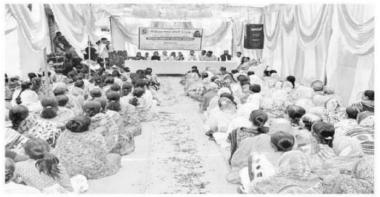

#### C. The Practice

The aim of this wing is to work and prepare for healthy and strong community adopting one village and set an example as a role model that an educational institution can make ideal village which is the need of the hour. Under this practice, the College has adopted village Devgram, the nearest community under focus and carried out various healthy practices for its overall development with the help of students, staff, parents and gram-panchayat members. The institution decided to adopt village Devgram in a formal Programme at Lord Mannatheshwar Temple on 1st January 2018 in presence of all the stakeholders of society (i.e. employees, students, citizens and grampanchyat members) and pledged to make it ideal on the path Popatrao Pawar's Hiwari Bazar and Anna Hajare's Raneganj Siddhi in Maharashtra. The work is based on Rashtrasant Tukadoji Maharaj's concept "Gram Unnati".

#### **Need of the Practice**

It is the need of an hour to make every village an ideal one. Unless village becomes ideal, nation cannot become ideal and strong. By doing so, the mentality of every villager would become ideal and our mother land would then become Ramrajya where there will be no bias among the people, no classicism, no rift of poor and rich and all the poor will live respectfully and satisfactory life.

According to Rashtrasant Tukadoji Maharaj, "The real work lies in the selfless service of our Gram, for that work together and plead to make it paradise."

For this purpose, a road map was prepared and decided to continue the practice till the attainment of goal.