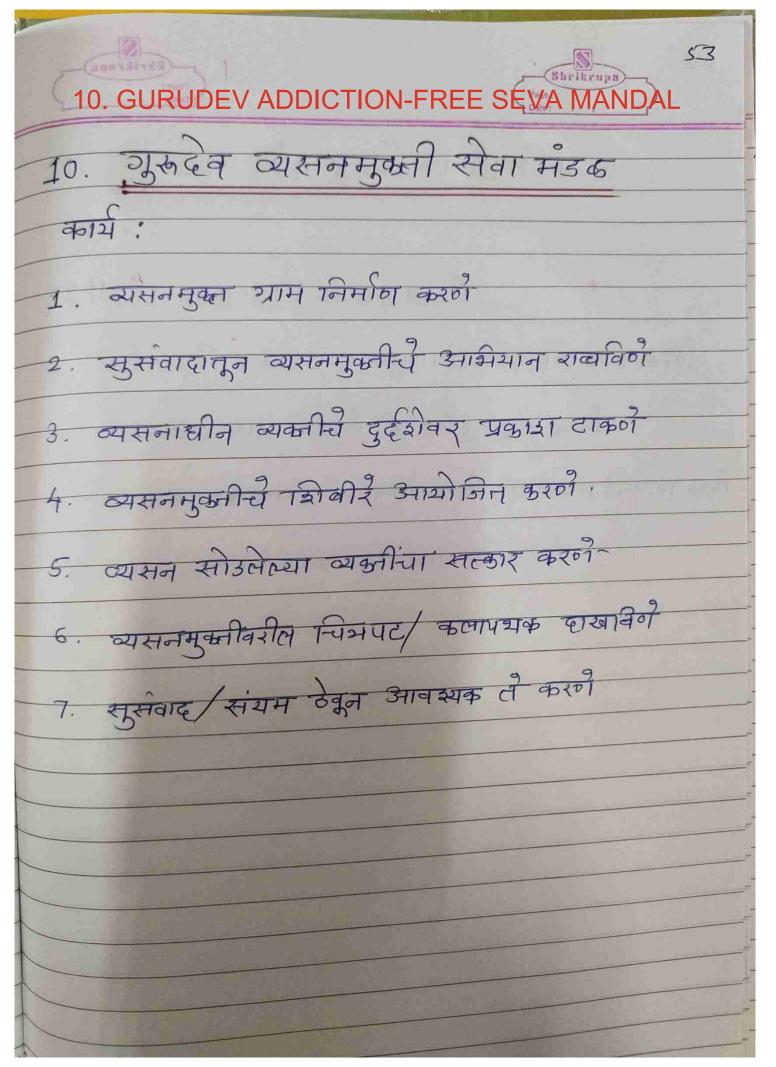

For this practice, we have formed ward-wise eleven 'Seva- mandals' as-

- i) Gurudeo Panchyayat;
- ii) Gurudeo Seva- mandal;
- iii) Gurudeo Jesta Nagrik Seva-mandal;
- iv) Gurudeo Mahila Mandal;
- v) Gurudeo Haritgram Mandal;
- vi) Gurudeo Gram-swachhata Mandal;
- vii) Gurudeo Nirogigram Seva-mandal;
- viii) Gurudeo Krushi Seva-mandal;
- ix) Gurudeo Dugdha va Pashupalan Seva-mandal;
- x) Gurudeo Vyasanmukti Seva mandal and
- xi) Gurudeo Tantamukti Seva-mandal).

#### J) Gurudeo Vyasanmukti Seva-mandal

- a. To create addiction-free village.
- b. To carry out addiction-free campaign through communication.
- c. To focus on worse stage of addicted person.
- d. To organize workshop for addiction-free village
- e. To facilitate people who have abandoned bad habits.
- f. To show films/ road-show on addiction free state
- g. To do all the required for good communication