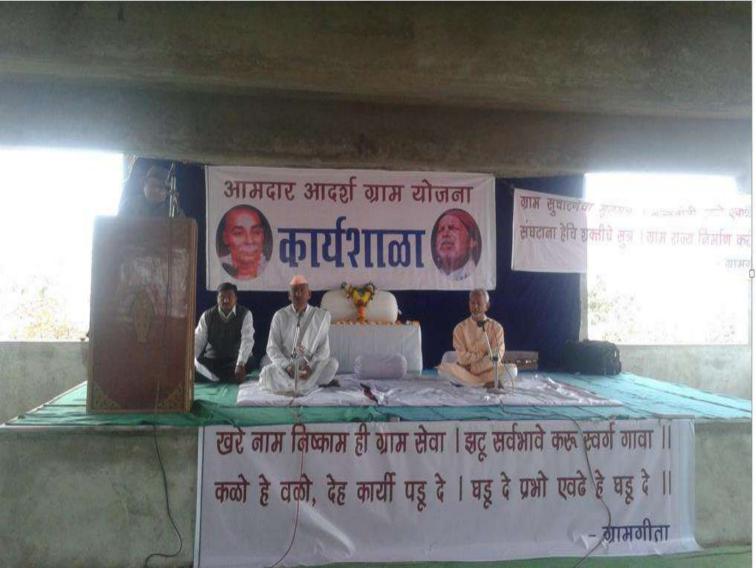

#### C. The Practice

The aim of this wing is to work and prepare for healthy and strong community adopting one village and set an example as a role model that an educational institution can make ideal village which is the need of the hour. Under this practice, the College has adopted village Devgram, the nearest community under focus and carried out various healthy practices for its overall development with the help of students, staff, parents and gram-panchayat members. The institution decided to adopt village Devgram in a formal Programme at Lord Mannatheshwar Temple on 1st January 2018 in presence of all the stakeholders of society (i.e. employees, students, citizens and grampanchyat members) and pledged to make it ideal on the path Popatrao Pawar's Hiwari Bazar and Anna Hajare's Raneganj Siddhi in Maharashtra. The work is based on Rashtrasant Tukadoji Maharaj's concept "Gram Unnati".

According to Rashtrasant Tukadoji Maharaj, "The real work lies in the selfless service of our Gram, for that work together and plead to make it paradise."

For this purpose, a road map was prepared and decided to continue the practice till the attainment of goal.