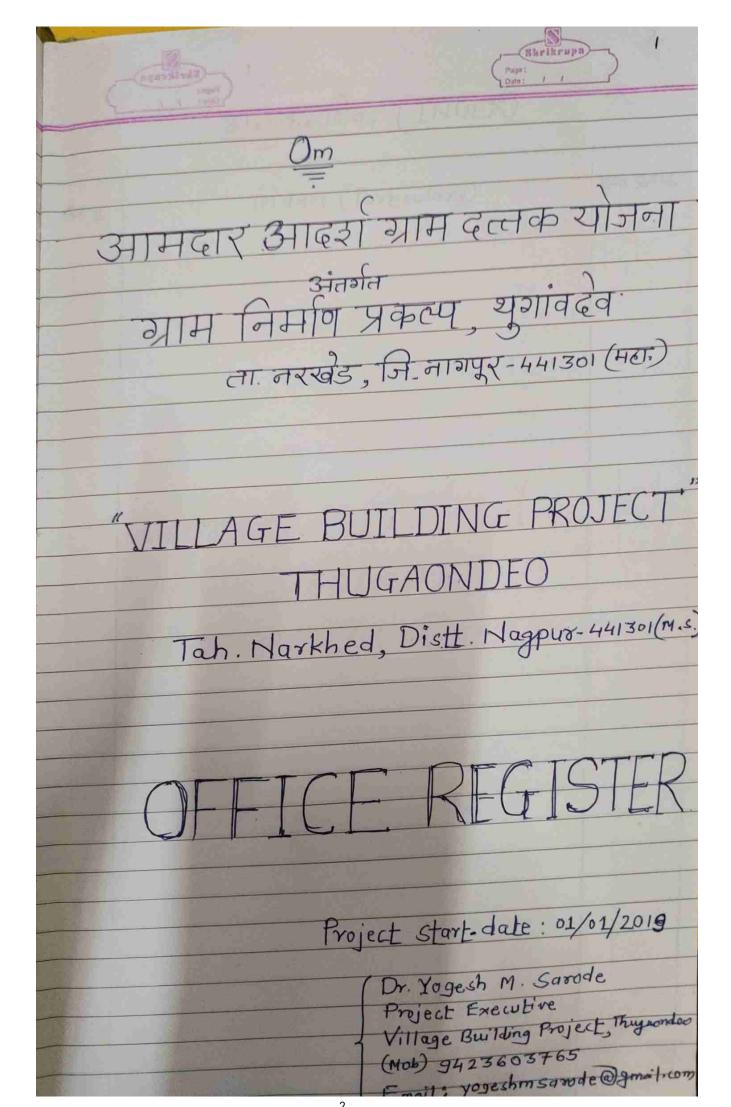

### Adoption of Village DEVGRAM under "Gram Dattak Yojana"

#### A. Title of the Practice

Adoption of Village Devgram by the Institution

#### B. Goal

To make the village ideal and prepare a role model for others by giving the message that an educational institution can make villages ideal which is the need of the hour.

#### C. The Practice

The aim of this wing is to work and prepare for healthy and strong community adopting one village and set an example as a role model that an educational institution can make ideal village which is the need of the hour. Under this practice, the College has adopted village Devgram, the nearest community under focus and carried out various healthy practices for its overall development with the help of students, staff, parents and gram-panchayat members. The institution decided to adopt village Devgram in a formal Programme at Lord Mannatheshwar Temple on 1st January 2018 in presence of all the stakeholders of society (i.e. employees, students, citizens and grampanchyat members) and pledged to make it ideal on the path Popatrao Pawar's Hiwari Bazar and Anna Hajare's Raneganj Siddhi in Maharashtra. The work is based on Rashtrasant Tukadoji Maharaj's concept "Gram Unnati".