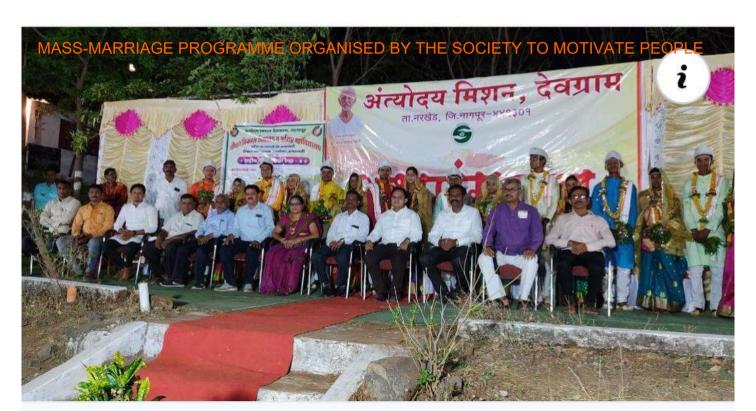

During the last five years, this wing has contributed a lot in making Devgram village, a sound and healthy community. This wing started evening community prayers in the community across people of

various caste and creed and religions for spiritual, social, and psychological benefits to individuals and communities; planted oxygen-producing trees at various vacant places, vacated many garbage heaped at front places, constructed cement stages around big trees in the colonies, organized training camps and workshops as per the need of villagers for counseling, counseled them about raising financial status and inspired them for organic farming and dairy productions; spread awareness about mass-marriage. The Self-help Groups are strengthened to align women to do livelihood activities that raised their income; few women are given training of sewing machine; frequently carried out rallies for counseling of villagers about addiction-free, liquor-free and discharge-free (Hagandari-mukt) village. Whenever needed, the women camps are specially organized to unite people for special motives. During these, the cleanliness of roads and temple places was the regular activity with the help students, NSS volunteers and community students. All these efforts helped the institution to create healthy relations and faith in the institution discharging social responsibility and satisfaction. Now the village has improved a lot in all aspects compared to previous scenario. The village has got prize in Nirmal-gram Yojana of government of Maharashtra; first prize of Rs. 10 lakh as the Best Village in Narkhed taluka by government of Maharashtra and now participated in state competition. In all this process, there is a lion's share of the College.