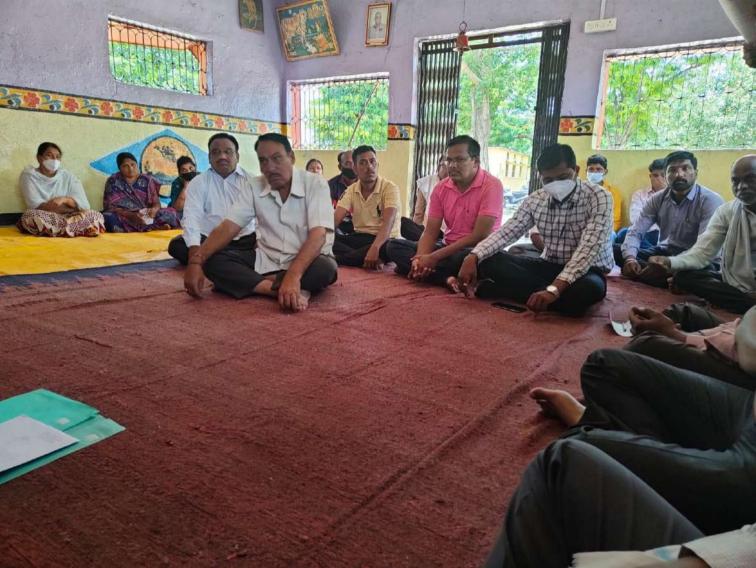

### 6. Village Building

The aim of this wing is to work and prepare for healthy and strong community which is the need of the hour. Under this wing, the College has adopted village Devgram, the nearest community under focus and carried out various healthy practices for its overall development with the help of students, staff, parents and gram-panchayat members. For this purpose, we have formed ward-wise eleven 'Sevamandals. Each seva-mandal is geared-up with one employee who acts as a Coordinator. The Coordinator with the help of all the stakeholders regularly organizes meeting and plan for action to be taken considering the views of senior citizens and gram-panchyayat. All the coordinators communicate to Project Co-coordinator and thus the institution has established a rapport with the community. The teachers and NSS students have always an active role in this activity apart from other stakeholders in the community.

Each seva-mandal is geared-up with one employee who acts as a Coordinator. The Coordinator with the help of all the stakeholders regularly organizes meeting and plan for action to be taken considering the views of senior citizens and gram-panchyayat. Every individual of the village helps in this missionary work. The arrangement of the seva-mandals is so made that each member of the community gets participation in the committees and assumes some responsibility. The regular review of all the seva-mandals is taken by the Project Co-ordinator and he helps in monitoring and easy feasibility of work and activities by seva-mandals. All the co-ordinators communicate to Project Co-ordinator and thus the institution has established a rapport with the community. It helped the institution to create healthy relations and faith in the institution discharging social responsibility.