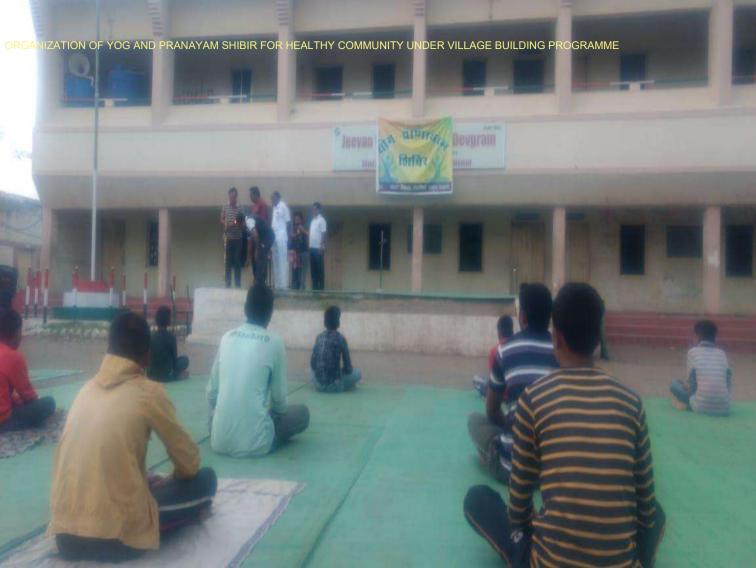

### 6. Village Building

The aim of this wing is to work and prepare for healthy and strong community which is the need of the hour. Under this wing, the College has adopted village Devgram, the nearest community under focus and carried out various healthy practices for its overall development with the help of students, staff, parents and gram-panchayat members. For this purpose, we have formed ward-wise eleven 'Sevamandals. Each seva-mandal is geared-up with one employee who acts as a Coordinator. The Coordinator with the help of all the stakeholders regularly organizes meeting and plan for action to be taken considering the views of senior citizens and gram-panchyayat. All the coordinators communicate to Project Co-coordinator and thus the institution has established a rapport with the community. The teachers and NSS students have always an active role in this activity apart from other stakeholders in the community.

Each seva-mandal is geared-up with one employee who acts as a Coordinator. The Coordinator with the help of all the stakeholders regularly organizes meeting and plan for action to be taken considering the views of senior citizens and gram-panchyayat. Every individual of the village helps in this missionary work. The arrangement of the seva-mandals is so made that each member of the community gets participation in the committees and assumes some responsibility. The regular review of all the seva-mandals is taken by the Project Co-ordinator and he helps in monitoring and easy feasibility of work and activities by seva-mandals. All the co-ordinators communicate to Project Co-ordinator and thus the institution has established a rapport with the community. It helped the institution to create healthy relations and faith in the institution discharging social responsibility.