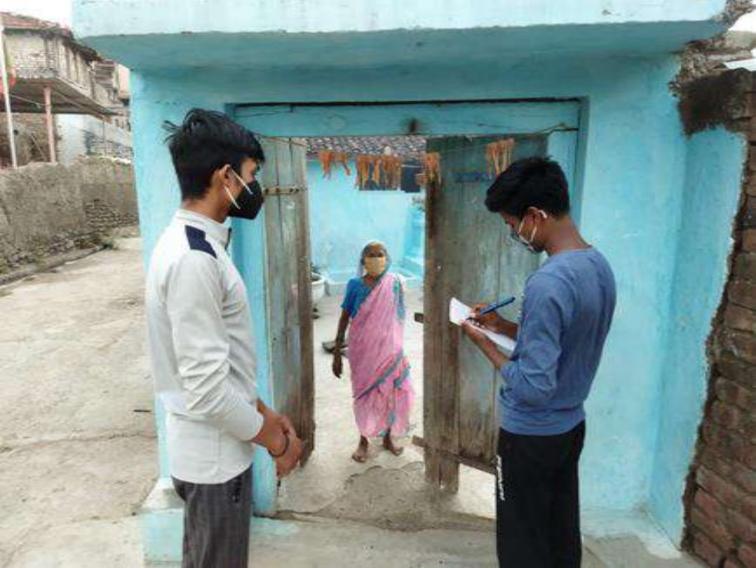

### 6. Village Building

The aim of this wing is to work and prepare for healthy and strong community which is the need of the hour. Under this wing, the College has adopted village Devgram, the nearest community under focus and carried out various healthy practices for its overall development with the help of students, staff, parents and gram-panchayat members. For this purpose, we have formed ward-wise eleven 'Sevamandals. Each seva-mandal is geared-up with one employee who acts as a Coordinator. The Coordinator with the help of all the stakeholders regularly organizes meeting and plan for action to be taken considering the views of senior citizens and gram-panchyayat. All the coordinators communicate to Project Co-coordinator and thus the institution has established a rapport with the community. The teachers and NSS students have always an active role in this activity apart from other stakeholders in the community.

Each seva-mandal is geared-up with one employee who acts as a Coordinator. The Coordinator with the help of all the stakeholders regularly organizes meeting and plan for action to be taken considering the views of senior citizens and gram-panchyayat. Every individual of the village helps in this missionary work. The arrangement of the seva-mandals is so made that each member of the community gets participation in the committees and assumes some responsibility. The regular review of all the seva-mandals is taken by the Project Co-ordinator and he helps in monitoring and easy feasibility of work and activities by seva-mandals. All the co-ordinators communicate to Project Co-ordinator and thus the institution has established a rapport with the community. It helped the institution to create healthy relations and faith in the institution discharging social responsibility.