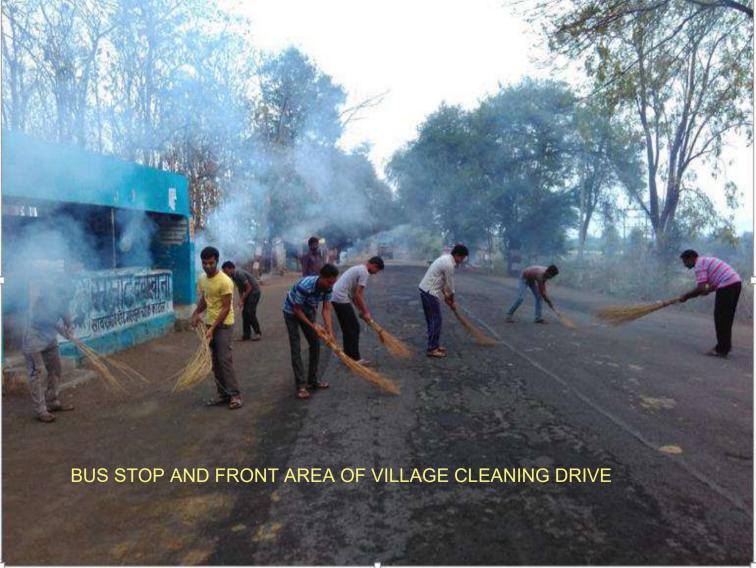

During the last five years, this wing has contributed a lot in making Devgram village, a sound and healthy community. This wing started evening community prayers in the community across people of

various caste and creed and religions for spiritual, social, and psychological benefits to individuals and communities; planted oxygen-producing trees at various vacant places, vacated many garbage heaped at front places, constructed cement stages around big trees in the colonies, organized training camps and workshops as per the need of villagers for counseling, counseled them about raising financial status and inspired them for organic farming and dairy productions; spread awareness about mass-marriage. The Self-help Groups are strengthened to align women to do livelihood activities that raised their income; few women are given training of sewing machine; frequently carried out rallies for counseling of villagers about addiction-free, liquor-free and discharge-free (Hagandari-mukt) village. Whenever needed, the women camps are specially organized to unite people for special motives. During these, the cleanliness of roads and temple places was the regular activity with the help students, NSS volunteers and community students. All these efforts helped the institution to create healthy relations and faith in the institution discharging social responsibility and satisfaction. Now the village has improved a lot in all aspects compared to previous scenario. The village has got prize in Nirmal-gram Yojana of government of Maharashtra; first prize of Rs. 10 lakh as the Best Village in Narkhed taluka by government of Maharashtra and now participated in state competition. In all this process, there is a lion's share of the College.

#### • From the academic session 2020-2021 till 2022-2023:

- > Strengthened contact with ward coordinators
- > Organized meetings to know the problems in the ward.
- ➤ With the help of students, ward-people and gram panchyayat members carried out plantation of trees in the open space and on road side.
- ➤ Made concret work of construction of stone round platforms around the trees in the market yard for beautification.
- ➤ Involved more people in the community prayer for peace in the community.
- > Organized health check-up and blood donation camps
- > Tried to strengthen Self Helf Groups.
- > Started religious Programme to maintain harmony in the village
- Organized training programmes for people through PAANI Foundation
- Organized counselling programmes for villagers.
- ➤ Carried out rallies for cleanliness and discharge-free village.
- > Helped to minimize quarrels in the community
- > The percentage of police complaints is minimized.
- > Started Gram Bhushan Award to the villagers to take inspiration to others.