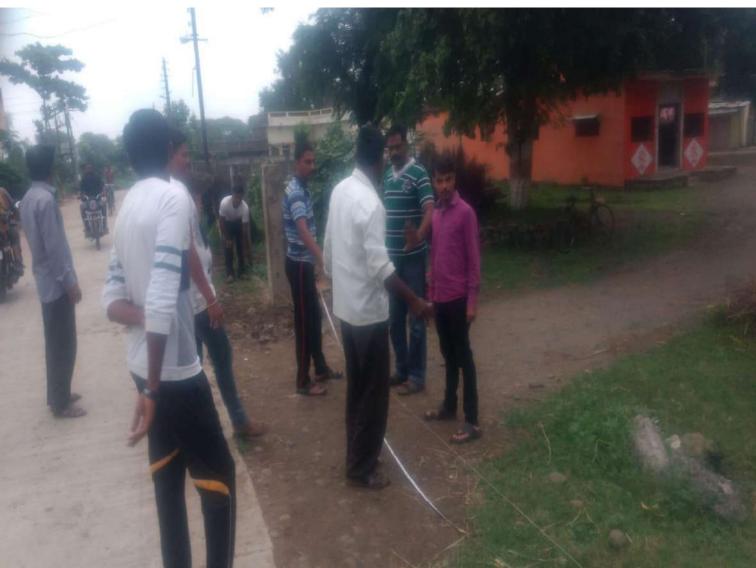

#### E) Gurudeo Haritgram Mandal

- a. To develop Green Village.
- b. To work for environmental balance.
- c. To plant trees on avenues.
- d. To maintain trees
- e. To conserve natural resources
- f. To develop garden on the free space in the ward.
- g. To develop trees on the open spaces available in the ward.

During the last five years, this wing has contributed a lot in making Devgram village, a sound and healthy community. This wing started evening community prayers in the community across people of

various caste and creed and religions for spiritual, social, and psychological benefits to individuals and communities; planted oxygen-producing trees at various vacant places, vacated many garbage heaped at front places, constructed cement stages around big trees in the colonies, organized training camps and workshops as per the need of villagers for counseling, counseled them about raising financial status and inspired them for organic farming and dairy productions; spread awareness about mass-marriage. The Self-help Groups are strengthened to align women to do livelihood activities that raised their income; few women are given training of sewing machine; frequently carried out rallies for counseling of villagers about addiction-free, liquor-free and discharge-free (Hagandari-mukt) village. Whenever needed, the women camps are specially organized to unite people for special motives. During these, the cleanliness of roads and temple places was the regular activity with the help students, NSS volunteers and community students. All these efforts helped the institution to create healthy relations and faith in the institution discharging social responsibility and satisfaction. Now the village has improved a lot in all aspects compared to previous scenario. The village has got prize in Nirmal-gram Yojana of government of Maharashtra; first prize of Rs. 10 lakh as the Best Village in Narkhed taluka by government of Maharashtra and now participated in state competition. In all this process, there is a lion's share of the College.

#### • From the academic session 2020-2021 till 2022-2023:

- > Strengthened contact with ward coordinators
- > Organized meetings to know the problems in the ward.
- ➤ With the help of students, ward-people and gram panchyayat members carried out plantation of trees in the open space and on road side.
- ➤ Made concret work of construction of stone round platforms around the trees in the market yard for beautification.
- ➤ Involved more people in the community prayer for peace in the community.
- > Organized health check-up and blood donation camps
- > Tried to strengthen Self Helf Groups.
- > Started religious Programme to maintain harmony in the village
- Organized training programmes for people through PAANI Foundation
- Organized counselling programmes for villagers.
- ➤ Carried out rallies for cleanliness and discharge-free village.
- > Helped to minimize quarrels in the community
- > The percentage of police complaints is minimized.
- > Started Gram Bhushan Award to the villagers to take inspiration to others.