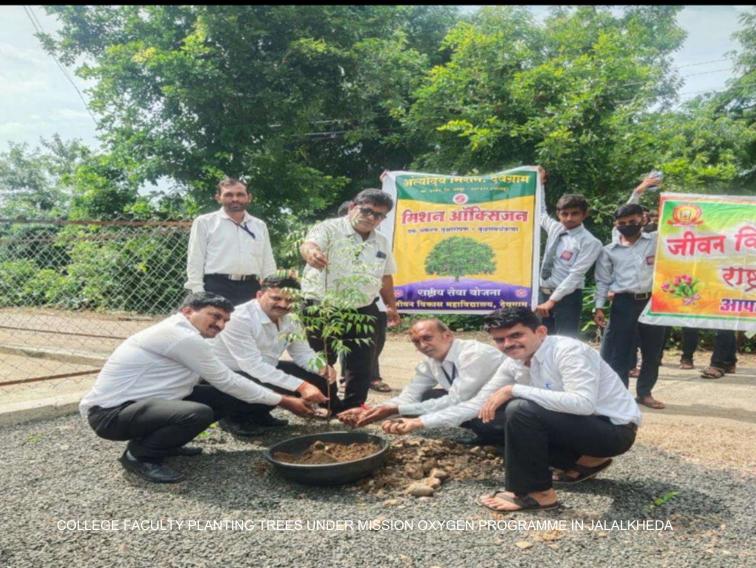

#### E) Gurudeo Haritgram Mandal

- a. To develop Green Village.
- b. To work for environmental balance.
- c. To plant trees on avenues.
- d. To maintain trees
- e. To conserve natural resources
- f. To develop garden on the free space in the ward.
- g. To develop trees on the open spaces available in the ward.

During the last five years, this wing has contributed a lot in making Devgram village, a sound and healthy community. This wing started evening community prayers in the community across people of

various caste and creed and religions for spiritual, social, and psychological benefits to individuals and communities; planted oxygen-producing trees at various vacant places, vacated many garbage heaped at front places, constructed cement stages around big trees in the colonies, organized training camps and workshops as per the need of villagers for counseling, counseled them about raising financial status and inspired them for organic farming and dairy productions; spread awareness about mass-marriage. The Self-help Groups are strengthened to align women to do livelihood activities that raised their income; few women are given training of sewing machine; frequently carried out rallies for counseling of villagers about addiction-free, liquor-free and discharge-free (Hagandari-mukt) village. Whenever needed, the women camps are specially organized to unite people for special motives. During these, the cleanliness of roads and temple places was the regular activity with the help students, NSS volunteers and community students. All these efforts helped the institution to create healthy relations and faith in the institution discharging social responsibility and satisfaction. Now the village has improved a lot in all aspects compared to previous scenario. The village has got prize in Nirmal-gram Yojana of government of Maharashtra; first prize of Rs. 10 lakh as the Best Village in Narkhed taluka by government of Maharashtra and now participated in state competition. In all this process, there is a lion's share of the College.