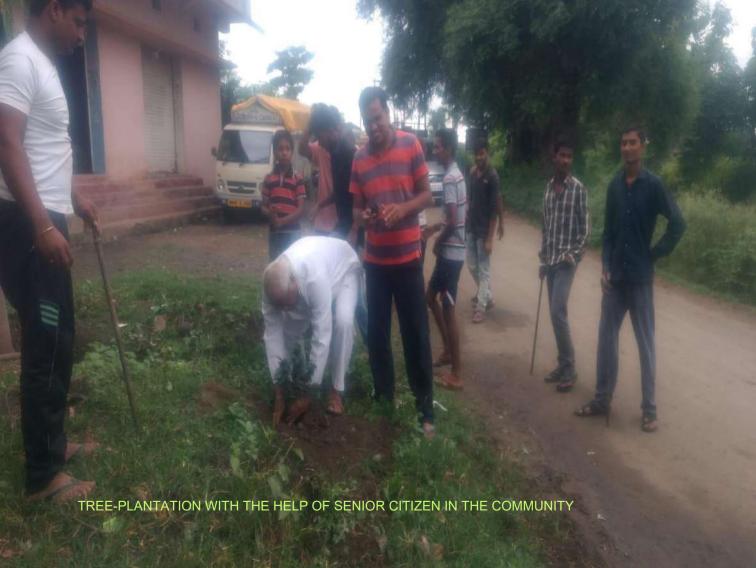

#### E) Gurudeo Haritgram Mandal

- a. To develop Green Village.
- b. To work for environmental balance.
- c. To plant trees on avenues.
- d. To maintain trees
- e. To conserve natural resources
- f. To develop garden on the free space in the ward.
- g. To develop trees on the open spaces available in the ward.

During the last five years, this wing has contributed a lot in making Devgram village, a sound and healthy community. This wing started evening community prayers in the community across people of

various caste and creed and religions for spiritual, social, and psychological benefits to individuals and communities; planted oxygen-producing trees at various vacant places, vacated many garbage heaped at front places, constructed cement stages around big trees in the colonies, organized training camps and workshops as per the need of villagers for counseling, counseled them about raising financial status and inspired them for organic farming and dairy productions; spread awareness about mass-marriage. The Self-help Groups are strengthened to align women to do livelihood activities that raised their income; few women are given training of sewing machine; frequently carried out rallies for counseling of villagers about addiction-free, liquor-free and discharge-free (Hagandari-mukt) village. Whenever needed, the women camps are specially organized to unite people for special motives. During these, the cleanliness of roads and temple places was the regular activity with the help students, NSS volunteers and community students. All these efforts helped the institution to create healthy relations and faith in the institution discharging social responsibility and satisfaction. Now the village has improved a lot in all aspects compared to previous scenario. The village has got prize in Nirmal-gram Yojana of government of Maharashtra; first prize of Rs. 10 lakh as the Best Village in Narkhed taluka by government of Maharashtra and now participated in state competition. In all this process, there is a lion's share of the College.

#### • From the academic session 2020-2021 till 2022-2023:

- > Strengthened contact with ward coordinators
- > Organized meetings to know the problems in the ward.
- ➤ With the help of students, ward-people and gram panchyayat members carried out plantation of trees in the open space and on road side.
- ➤ Made concret work of construction of stone round platforms around the trees in the market yard for beautification.
- ➤ Involved more people in the community prayer for peace in the community.
- > Organized health check-up and blood donation camps
- > Tried to strengthen Self Helf Groups.
- > Started religious Programme to maintain harmony in the village
- Organized training programmes for people through PAANI Foundation
- Organized counselling programmes for villagers.
- ➤ Carried out rallies for cleanliness and discharge-free village.
- > Helped to minimize quarrels in the community
- > The percentage of police complaints is minimized.
- > Started Gram Bhushan Award to the villagers to take inspiration to others.