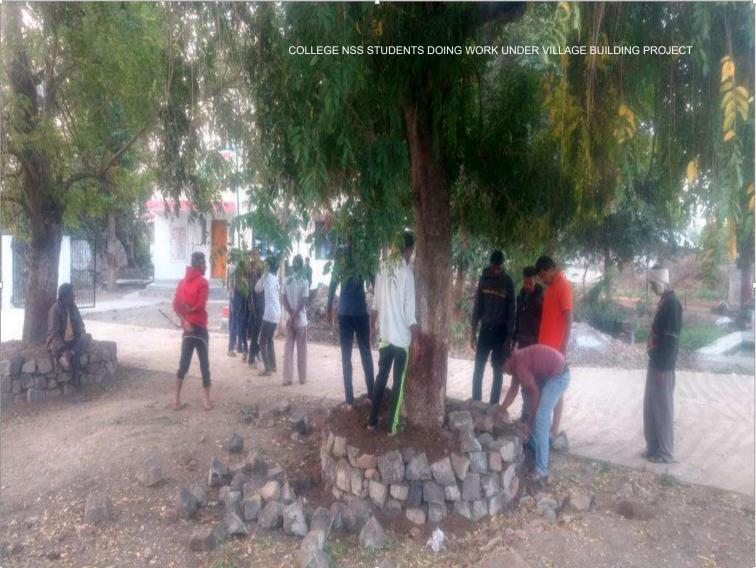

#### • From the academic session 2020-2021 till 2022-2023:

- > Strengthened contact with ward coordinators
- > Organized meetings to know the problems in the ward.
- ➤ With the help of students, ward-people and gram panchyayat members carried out plantation of trees in the open space and on road side.
- ➤ Made concret work of construction of stone round platforms around the trees in the market yard for beautification.
- ➤ Involved more people in the community prayer for peace in the community.
- > Organized health check-up and blood donation camps
- > Tried to strengthen Self Helf Groups.
- > Started religious Programme to maintain harmony in the village
- Organized training programmes for people through PAANI Foundation
- Organized counselling programmes for villagers.
- ➤ Carried out rallies for cleanliness and discharge-free village.
- > Helped to minimize quarrels in the community
- > The percentage of police complaints is minimized.
- > Started Gram Bhushan Award to the villagers to take inspiration to others.

### D. Evidence of Success:

The adoption of a village by any educational institution is a missionary work which cannot be made obligatory to any employees unless there is a sense of devotion and commitment among the employees for community. The institution has succeeded in overcoming this and started working in the community. The appreciation by Devgram Gram-panchayat and by Shivaba Smarak Samiti is the receipt of this work. These appreciation certificates are attached as a proof. On the demand of local people, the name of village Thugaondeo changed into Devgram which was first step towards village building. The government resolution regarding the change of village name is also given as a proof. There is a lion's share of the Institution in changing the name of the village. Because of this we are able to win the trust of villagers. We have photographs of various meetings of seva-mandals, programmes and meetings with government officers regarding counselling of villagers, counselling about agriculture, community prayer, gram-swachhata, shibirs etc. taken at different occasions. The same can be checked by direct talking with the villagers. The employees for this sake regularly devote extra hours in the community apart from duty hours as per the responsibility assigned to them. Platforms are made around big trees in market area from scattered stones and cement work. Taking in consideration the health issues we prepared villagers to take resolution to use toilet regularly. Because of the collective contribution for the aim of village building, the sense of co-operation and social responsibility among villagers has increased. Now Devgram is Tanta Mukt Gaon (Dispute-free village). We cannot imagine village building without empowering women. We have taken lots of effort to empower village women also. Women workshops are regularly organized to motivate them about their empowerment and their vital role as a change agent in family & village building. Because of this number of Self Help Group has increased to 36 which were 6 earlier. Skilled Based courses are stared in the institution. Most of the women started their own entrepreneurship such as making papad; incense-stics; pickle-making, earthen-lamp making; dress-making etc. Many a times, these women through Self-Help Group arrange stalls in fairs, shibirs and melas for selling and advertisement purpose. The women contributed in the project of village building. The social, economic and educational scenario of the village is now drastically changed compared to last decade.