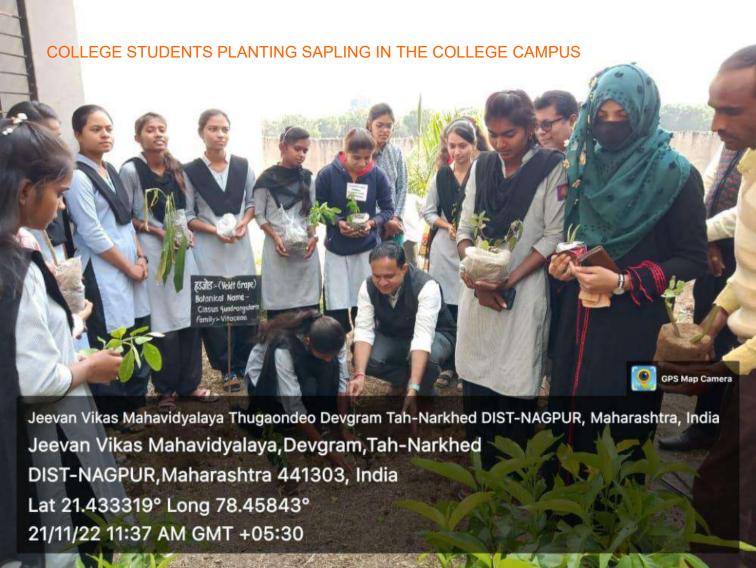

#### 4. Beautification & Maintenance

The aim of this wing is to maintain green, clean and healthy campus. In the beginning of the session, this wing prepares its planning and budget required for the said purpose and then continuously carries activities related to beautification and maintenance. This wing is important for its contribution for charming campus. This wing take care of activities related to green campus garden, nursery, mountain, different species of plants with the participation of students and teachers. It also cooperates in organizing activities for go-green, ban on plastic, noise and pollution-free campus; checks on dust-bins at important places. Many a times, the students of NSS help in this wing.

During the last five years, this wing has contributed a lot in making Devgram village, a sound and healthy community. This wing started evening community prayers in the community across people of

various caste and creed and religions for spiritual, social, and psychological benefits to individuals and communities; planted oxygen-producing trees at various vacant places, vacated many garbage heaped at front places, constructed cement stages around big trees in the colonies, organized training camps and workshops as per the need of villagers for counseling, counseled them about raising financial status and inspired them for organic farming and dairy productions; spread awareness about mass-marriage. The Self-help Groups are strengthened to align women to do livelihood activities that raised their income; few women are given training of sewing machine; frequently carried out rallies for counseling of villagers about addiction-free, liquor-free and discharge-free (Hagandari-mukt) village. Whenever needed, the women camps are specially organized to unite people for special motives. During these, the cleanliness of roads and temple places was the regular activity with the help students, NSS volunteers and community students. All these efforts helped the institution to create healthy relations and faith in the institution discharging social responsibility and satisfaction. Now the village has improved a lot in all aspects compared to previous scenario. The village has got prize in Nirmal-gram Yojana of government of Maharashtra; first prize of Rs. 10 lakh as the Best Village in Narkhed taluka by government of Maharashtra and now participated in state competition. In all this process, there is a lion's share of the College.