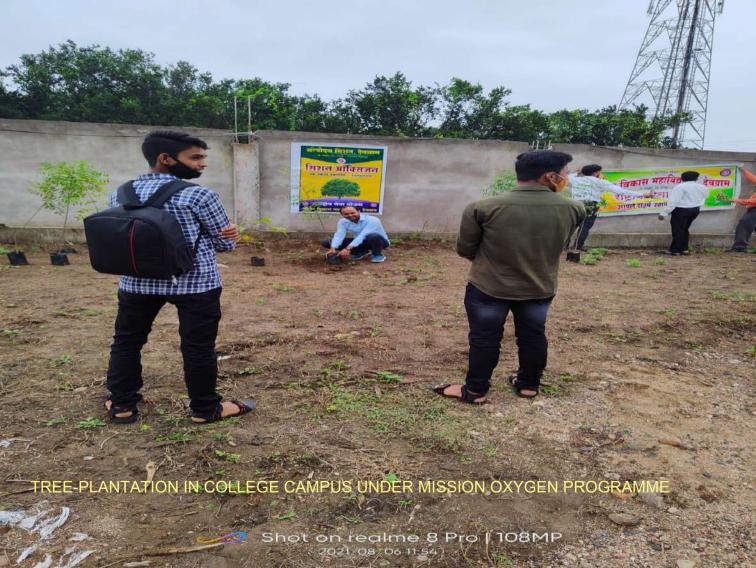

#### 4. Beautification & Maintenance

The aim of this wing is to maintain green, clean and healthy campus. In the beginning of the session, this wing prepares its planning and budget required for the said purpose and then continuously carries activities related to beautification and maintenance. This wing is important for its contribution for charming campus. This wing take care of activities related to green campus garden, nursery, mountain, different species of plants with the participation of students and teachers. It also cooperates in organizing activities for go-green, ban on plastic, noise and pollution-free campus; checks on dust-bins at important places. Many a times, the students of NSS help in this wing.

During the last five years, this wing has contributed a lot in making Devgram village, a sound and healthy community. This wing started evening community prayers in the community across people of

various caste and creed and religions for spiritual, social, and psychological benefits to individuals and communities; planted oxygen-producing trees at various vacant places, vacated many garbage heaped at front places, constructed cement stages around big trees in the colonies, organized training camps and workshops as per the need of villagers for counseling, counseled them about raising financial status and inspired them for organic farming and dairy productions; spread awareness about mass-marriage. The Self-help Groups are strengthened to align women to do livelihood activities that raised their income; few women are given training of sewing machine; frequently carried out rallies for counseling of villagers about addiction-free, liquor-free and discharge-free (Hagandari-mukt) village. Whenever needed, the women camps are specially organized to unite people for special motives. During these, the cleanliness of roads and temple places was the regular activity with the help students, NSS volunteers and community students. All these efforts helped the institution to create healthy relations and faith in the institution discharging social responsibility and satisfaction. Now the village has improved a lot in all aspects compared to previous scenario. The village has got prize in Nirmal-gram Yojana of government of Maharashtra; first prize of Rs. 10 lakh as the Best Village in Narkhed taluka by government of Maharashtra and now participated in state competition. In all this process, there is a lion's share of the College.