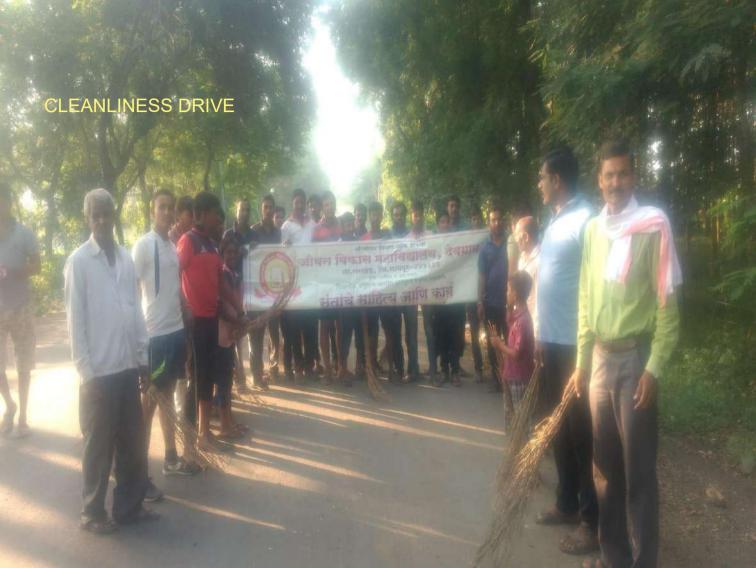

#### F) Gurudeo Gram-swachhata Mandal

- a. To maintain clean and healthy village.
- b. To select garbage yard in the ward.
- c. To manage the drainage water.
- d. To take care of clean drainage.
- e. To pay attention not to remain garbage in the yard.
- f. To dispose wet garbage.
- g. To prepare fertilizer from leaves and dung.

During the last five years, this wing has contributed a lot in making Devgram village, a sound and healthy community. This wing started evening community prayers in the community across people of

various caste and creed and religions for spiritual, social, and psychological benefits to individuals and communities; planted oxygen-producing trees at various vacant places, vacated many garbage heaped at front places, constructed cement stages around big trees in the colonies, organized training camps and workshops as per the need of villagers for counseling, counseled them about raising financial status and inspired them for organic farming and dairy productions; spread awareness about mass-marriage. The Self-help Groups are strengthened to align women to do livelihood activities that raised their income; few women are given training of sewing machine; frequently carried out rallies for counseling of villagers about addiction-free, liquor-free and discharge-free (Hagandari-mukt) village. Whenever needed, the women camps are specially organized to unite people for special motives. During these, the cleanliness of roads and temple places was the regular activity with the help students, NSS volunteers and community students. All these efforts helped the institution to create healthy relations and faith in the institution discharging social responsibility and satisfaction. Now the village has improved a lot in all aspects compared to previous scenario. The village has got prize in Nirmal-gram Yojana of government of Maharashtra; first prize of Rs. 10 lakh as the Best Village in Narkhed taluka by government of Maharashtra and now participated in state competition. In all this process, there is a lion's share of the College.