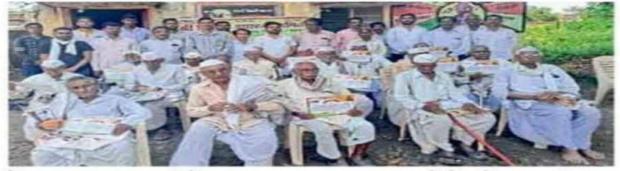

For this practice, we have formed ward-wise eleven 'Seva- mandals' as-

- i) Gurudeo Panchyayat;
- ii) Gurudeo Seva- mandal;
- iii) Gurudeo Jesta Nagrik Seva-mandal;
- iv) Gurudeo Mahila Mandal;
- v) Gurudeo Haritgram Mandal;
- vi) Gurudeo Gram-swachhata Mandal;
- vii) Gurudeo Nirogigram Seva-mandal;
- viii) Gurudeo Krushi Seva-mandal;
- ix) Gurudeo Dugdha va Pashupalan Seva-mandal;
- x) Gurudeo Vyasanmukti Seva mandal and
- xi) Gurudeo Tantamukti Seva-mandal).

Each seva-mandal is geared-up with one employee who acts as a Coordinator. The Coordinator with the help of all the stakeholders regularly organizes meeting and plan for action to be taken considering the views of senior citizens and gram-panchyayat. Every individual of the village helps in this missionary work. The arrangement of the seva-mandals is so made that each member of the community gets participation in the committees and assumes some responsibility. The regular review of all the seva-mandals is taken by the Project Co-ordinator and he helps in monitoring and easy feasibility of work and activities by seva-mandals. All the co-ordinators communicate to Project Co-ordinator and thus the institution has established a rapport with the community. It helped the institution to create healthy relations and faith in the institution discharging social responsibility.