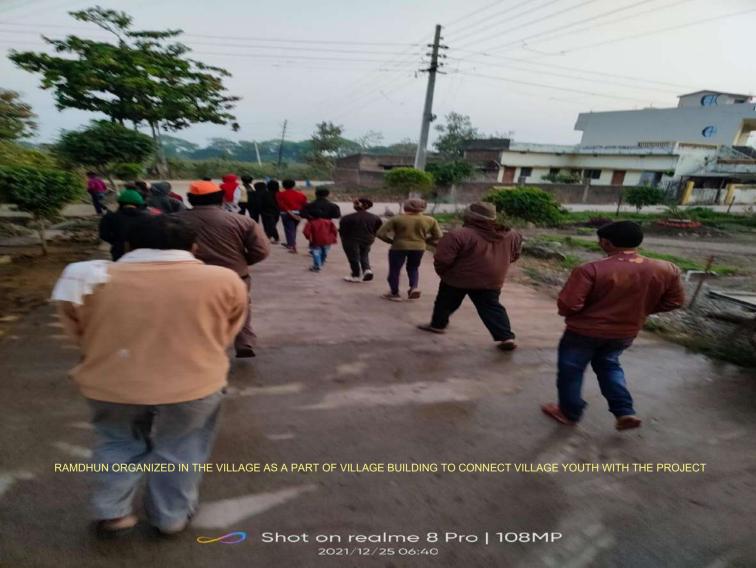

### 6. Village Building

The aim of this wing is to work and prepare for healthy and strong community which is the need of the hour. Under this wing, the College has adopted village Devgram, the nearest community under focus and carried out various healthy practices for its overall development with the help of students, staff, parents and gram-panchayat members. For this purpose, we have formed ward-wise eleven 'Sevamandals. Each seva-mandal is geared-up with one employee who acts as a Coordinator. The Coordinator with the help of all the stakeholders regularly organizes meeting and plan for action to be taken considering the views of senior citizens and gram-panchyayat. All the coordinators communicate to Project Co-coordinator and thus the institution has established a rapport with the community. The teachers and NSS students have always an active role in this activity apart from other stakeholders in the community.

During the last five years, this wing has contributed a lot in making Devgram village, a sound and healthy community. This wing started evening community prayers in the community across people of

various caste and creed and religions for spiritual, social, and psychological benefits to individuals and communities; planted oxygen-producing trees at various vacant places, vacated many garbage heaped at front places, constructed cement stages around big trees in the colonies, organized training camps and workshops as per the need of villagers for counseling, counseled them about raising financial status and inspired them for organic farming and dairy productions; spread awareness about mass-marriage. The Self-help Groups are strengthened to align women to do livelihood activities that raised their income; few women are given training of sewing machine; frequently carried out rallies for counseling of villagers about addiction-free, liquor-free and discharge-free (Hagandari-mukt) village. Whenever needed, the women camps are specially organized to unite people for special motives. During these, the cleanliness of roads and temple places was the regular activity with the help students, NSS volunteers and community students. All these efforts helped the institution to create healthy relations and faith in the institution discharging social responsibility and satisfaction. Now the village has improved a lot in all aspects compared to previous scenario. The village has got prize in Nirmal-gram Yojana of government of Maharashtra; first prize of Rs. 10 lakh as the Best Village in Narkhed taluka by government of Maharashtra and now participated in state competition. In all this process, there is a lion's share of the College.