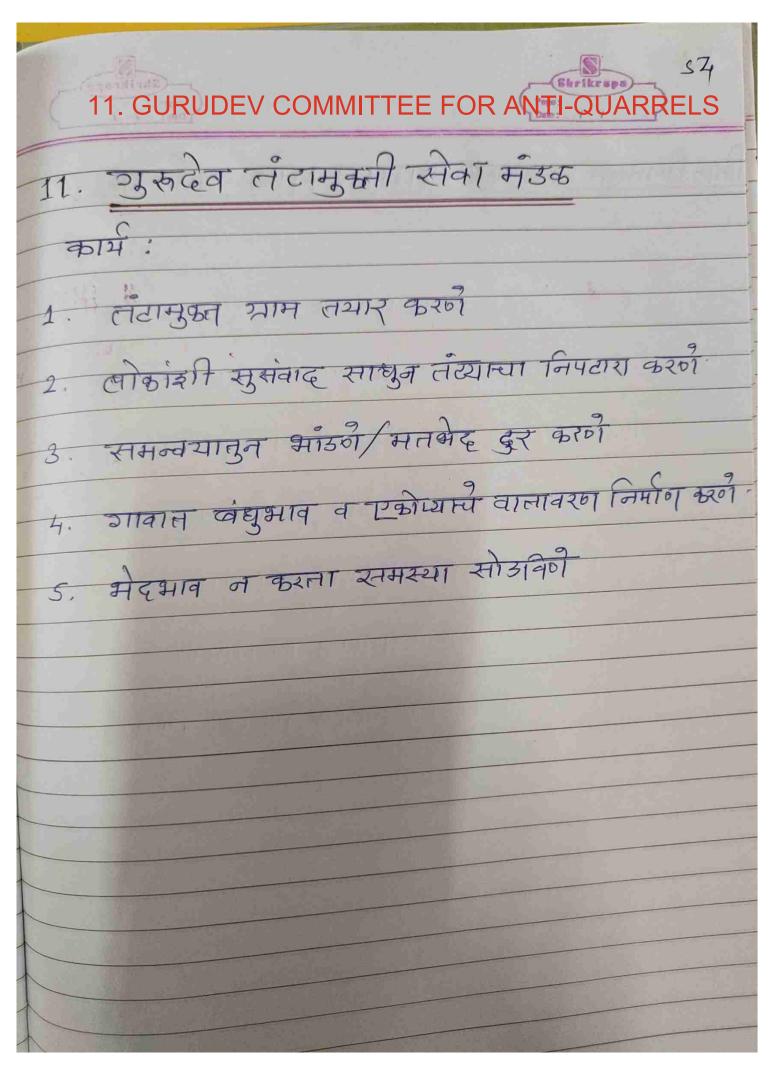

For this practice, we have formed ward-wise eleven 'Seva- mandals' as-

- i) Gurudeo Panchyayat;
- ii) Gurudeo Seva- mandal;
- iii) Gurudeo Jesta Nagrik Seva-mandal;
- iv) Gurudeo Mahila Mandal;
- v) Gurudeo Haritgram Mandal;
- vi) Gurudeo Gram-swachhata Mandal;
- vii) Gurudeo Nirogigram Seva-mandal;
- viii) Gurudeo Krushi Seva-mandal;
- ix) Gurudeo Dugdha va Pashupalan Seva-mandal;
- x) Gurudeo Vyasanmukti Seva mandal and
- xi) Gurudeo Tantamukti Seva-mandal).

#### **K)** Gurudeo Tantamukti Seva-mandal)

- a. To make tanta-mukta village
- b. To solve disputes through good communication.
- c. To create peaceful environment in the village
- d. To solve quarrels without partiality