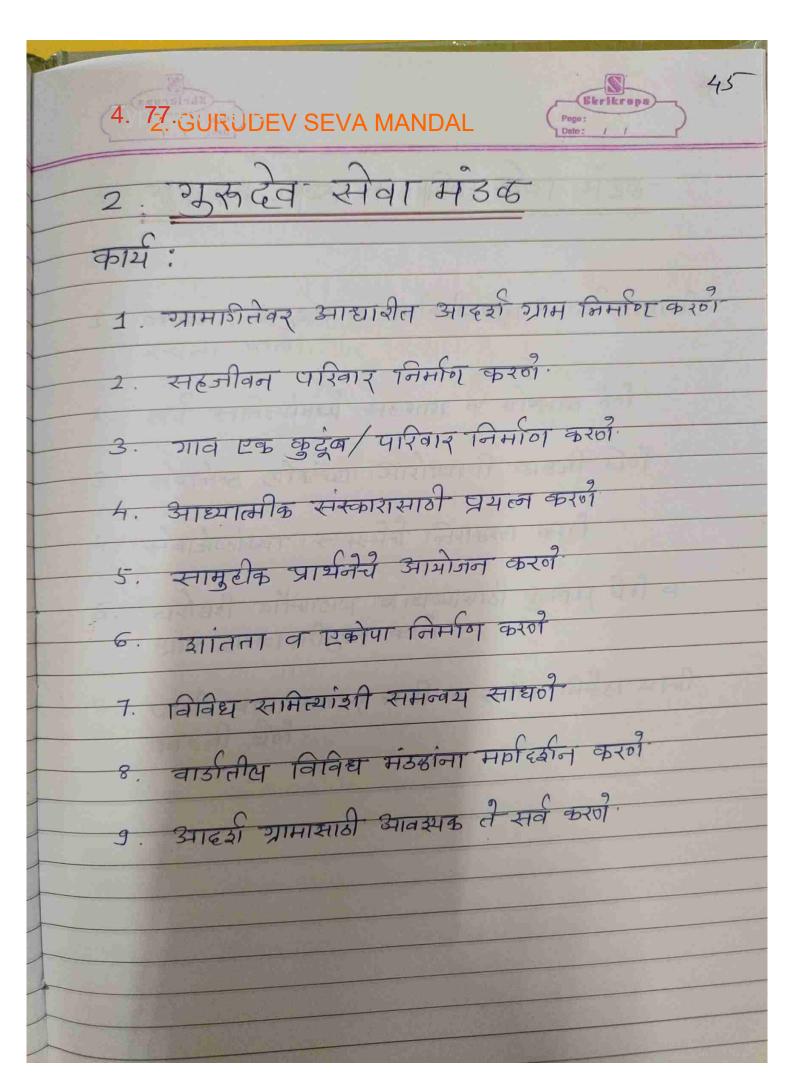

#### B) Gurudeo Seva- mandal

- a. To create ideal village on the concept of Gramgeeta.
- b. To create co-living family (Vasudeo Kutumbakam)
- c. To create village as one single family.
- d. To work for spiritual values.
- e. To conduct community prayer for peace.
- f. To establish peace and harmony in the community.
- g. To coordinate with other committees.

- h. To counsel other committees in the ward.
- i. To do all that an ideal village needs.