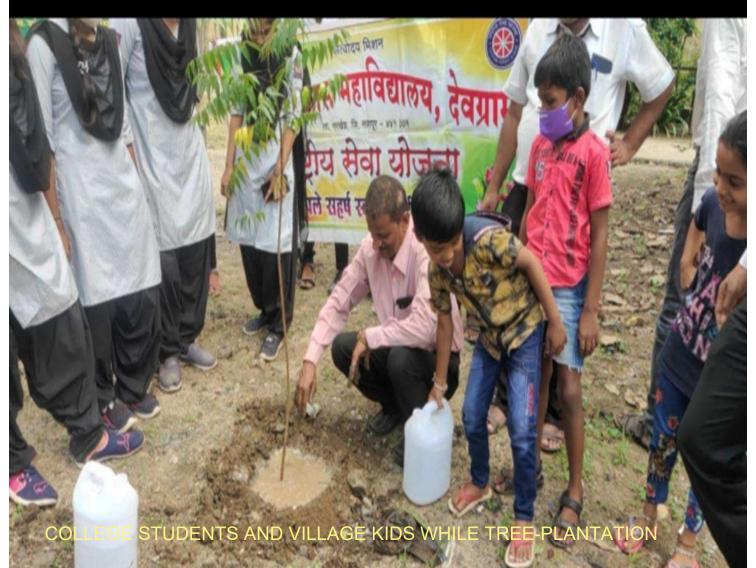

#### E) Gurudeo Haritgram Mandal

- a. To develop Green Village.
- b. To work for environmental balance.
- c. To plant trees on avenues.
- d. To maintain trees
- e. To conserve natural resources
- f. To develop garden on the free space in the ward.
- g. To develop trees on the open spaces available in the ward.

During the last five years, this wing has contributed a lot in making Devgram village, a sound and healthy community. This wing started evening community prayers in the community across people of

various caste and creed and religions for spiritual, social, and psychological benefits to individuals and communities; planted oxygen-producing trees at various vacant places, vacated many garbage heaped at front places, constructed cement stages around big trees in the colonies, organized training camps and workshops as per the need of villagers for counseling, counseled them about raising financial status and inspired them for organic farming and dairy productions; spread awareness about mass-marriage. The Self-help Groups are strengthened to align women to do livelihood activities that raised their income; few women are given training of sewing machine; frequently carried out rallies for counseling of villagers about addiction-free, liquor-free and discharge-free (Hagandari-mukt) village. Whenever needed, the women camps are specially organized to unite people for special motives. During these, the cleanliness of roads and temple places was the regular activity with the help students, NSS volunteers and community students. All these efforts helped the institution to create healthy relations and faith in the institution discharging social responsibility and satisfaction. Now the village has improved a lot in all aspects compared to previous scenario. The village has got prize in Nirmal-gram Yojana of government of Maharashtra; first prize of Rs. 10 lakh as the Best Village in Narkhed taluka by government of Maharashtra and now participated in state competition. In all this process, there is a lion's share of the College.