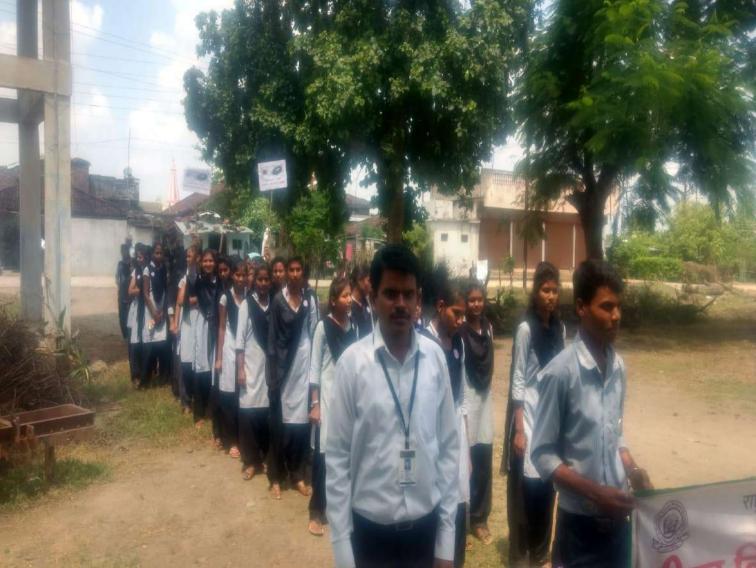

During the last five years, this wing has contributed a lot in making Devgram village, a sound and healthy community. This wing started evening community prayers in the community across people of

various caste and creed and religions for spiritual, social, and psychological benefits to individuals and communities; planted oxygen-producing trees at various vacant places, vacated many garbage heaped at front places, constructed cement stages around big trees in the colonies, organized training camps and workshops as per the need of villagers for counseling, counseled them about raising financial status and inspired them for organic farming and dairy productions; spread awareness about mass-marriage. The Self-help Groups are strengthened to align women to do livelihood activities that raised their income; few women are given training of sewing machine; frequently carried out rallies for counseling of villagers about addiction-free, liquor-free and discharge-free (Hagandari-mukt) village. Whenever needed, the women camps are specially organized to unite people for special motives. During these, the cleanliness of roads and temple places was the regular activity with the help students, NSS volunteers and community students. All these efforts helped the institution to create healthy relations and faith in the institution discharging social responsibility and satisfaction. Now the village has improved a lot in all aspects compared to previous scenario. The village has got prize in Nirmal-gram Yojana of government of Maharashtra; first prize of Rs. 10 lakh as the Best Village in Narkhed taluka by government of Maharashtra and now participated in state competition. In all this process, there is a lion's share of the College.

#### • From the academic session 2020-2021 till 2022-2023:

- > Strengthened contact with ward coordinators
- > Organized meetings to know the problems in the ward.
- ➤ With the help of students, ward-people and gram panchyayat members carried out plantation of trees in the open space and on road side.
- ➤ Made concret work of construction of stone round platforms around the trees in the market yard for beautification.
- ➤ Involved more people in the community prayer for peace in the community.
- > Organized health check-up and blood donation camps
- > Tried to strengthen Self Helf Groups.
- > Started religious Programme to maintain harmony in the village
- Organized training programmes for people through PAANI Foundation
- Organized counselling programmes for villagers.
- ➤ Carried out rallies for cleanliness and discharge-free village.
- > Helped to minimize quarrels in the community
- > The percentage of police complaints is minimized.
- > Started Gram Bhushan Award to the villagers to take inspiration to others.