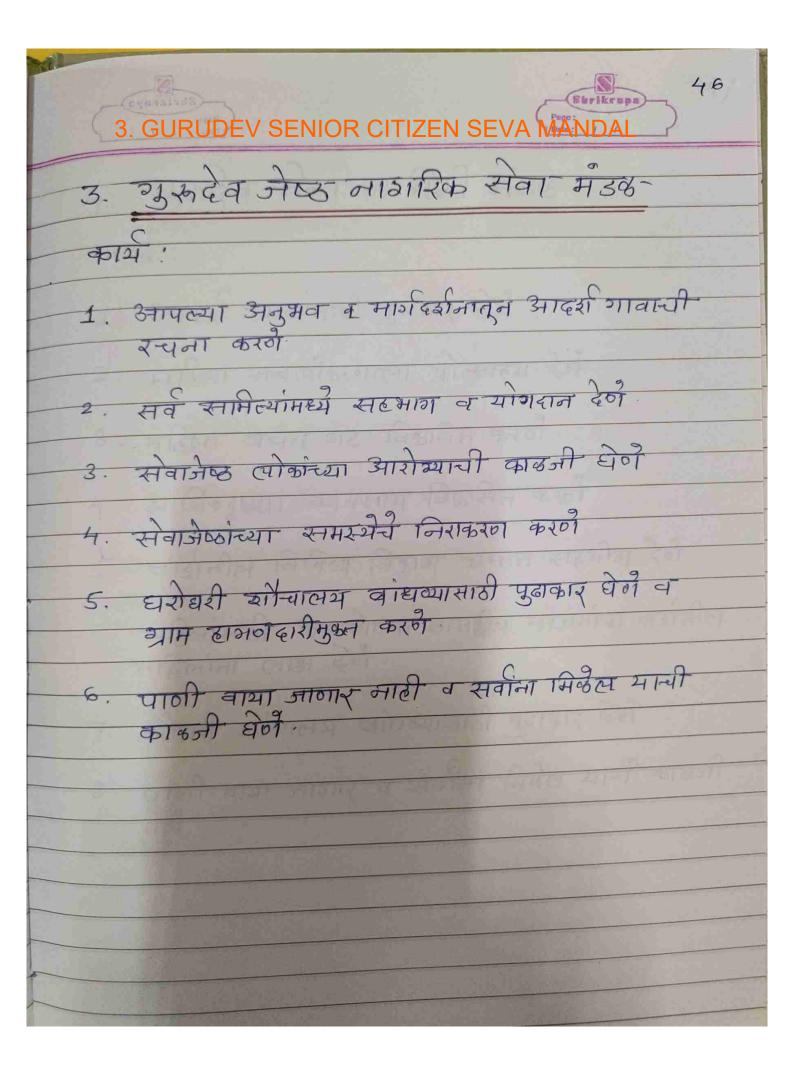

## C) Gurudeo Jesta Nagrik Seva-mandal

- a. To help in creation of ideal village through our experience.
- b. To participate and contribute in other committees.
- c. To take care to senior citizens.
- d. To solve their problems.
- e. To prepare villagers to construct toilet in each house and make village dischargefree.
- f. To take precaution that each one should get water and not to waste it.