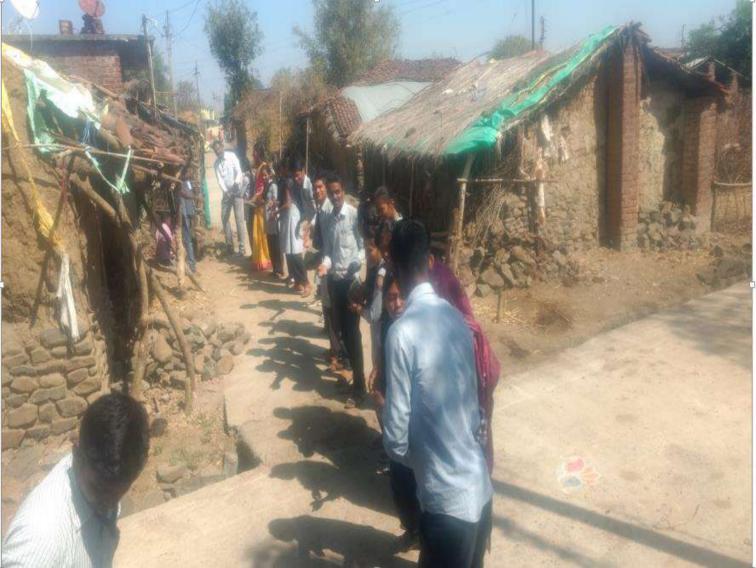

#### C. The Practice

The aim of this wing is to work and prepare for healthy and strong community adopting one village and set an example as a role model that an educational institution can make ideal village which is the need of the hour. Under this practice, the College has adopted village Devgram, the nearest community under focus and carried out various healthy practices for its overall development with the help of students, staff, parents and gram-panchayat members. The institution decided to adopt village Devgram in a formal Programme at Lord Mannatheshwar Temple on 1st January 2018 in presence of all the stakeholders of society (i.e. employees, students, citizens and grampanchyat members) and pledged to make it ideal on the path Popatrao Pawar's Hiwari Bazar and Anna Hajare's Raneganj Siddhi in Maharashtra. The work is based on Rashtrasant Tukadoji Maharaj's concept "Gram Unnati".

Each seva-mandal is geared-up with one employee who acts as a Coordinator. The Coordinator with the help of all the stakeholders regularly organizes meeting and plan for action to be taken considering the views of senior citizens and gram-panchyayat. Every individual of the village helps in this missionary work. The arrangement of the seva-mandals is so made that each member of the community gets participation in the committees and assumes some responsibility. The regular review of all the seva-mandals is taken by the Project Co-ordinator and he helps in monitoring and easy feasibility of work and activities by seva-mandals. All the co-ordinators communicate to Project Co-ordinator and thus the institution has established a rapport with the community. It helped the institution to create healthy relations and faith in the institution discharging social responsibility.

During the last five years, this wing has contributed a lot in making Devgram village, a sound and healthy community. This wing started evening community prayers in the community across people of

various caste and creed and religions for spiritual, social, and psychological benefits to individuals and communities; planted oxygen-producing trees at various vacant places, vacated many garbage heaped at front places, constructed cement stages around big trees in the colonies, organized training camps and workshops as per the need of villagers for counseling, counseled them about raising financial status and inspired them for organic farming and dairy productions; spread awareness about mass-marriage. The Self-help Groups are strengthened to align women to do livelihood activities that raised their income; few women are given training of sewing machine; frequently carried out rallies for counseling of villagers about addiction-free, liquor-free and discharge-free (Hagandari-mukt) village. Whenever needed, the women camps are specially organized to unite people for special motives. During these, the cleanliness of roads and temple places was the regular activity with the help students, NSS volunteers and community students. All these efforts helped the institution to create healthy relations and faith in the institution discharging social responsibility and satisfaction. Now the village has improved a lot in all aspects compared to previous scenario. The village has got prize in Nirmal-gram Yojana of government of Maharashtra; first prize of Rs. 10 lakh as the Best Village in Narkhed taluka by government of Maharashtra and now participated in state competition. In all this process, there is a lion's share of the College.