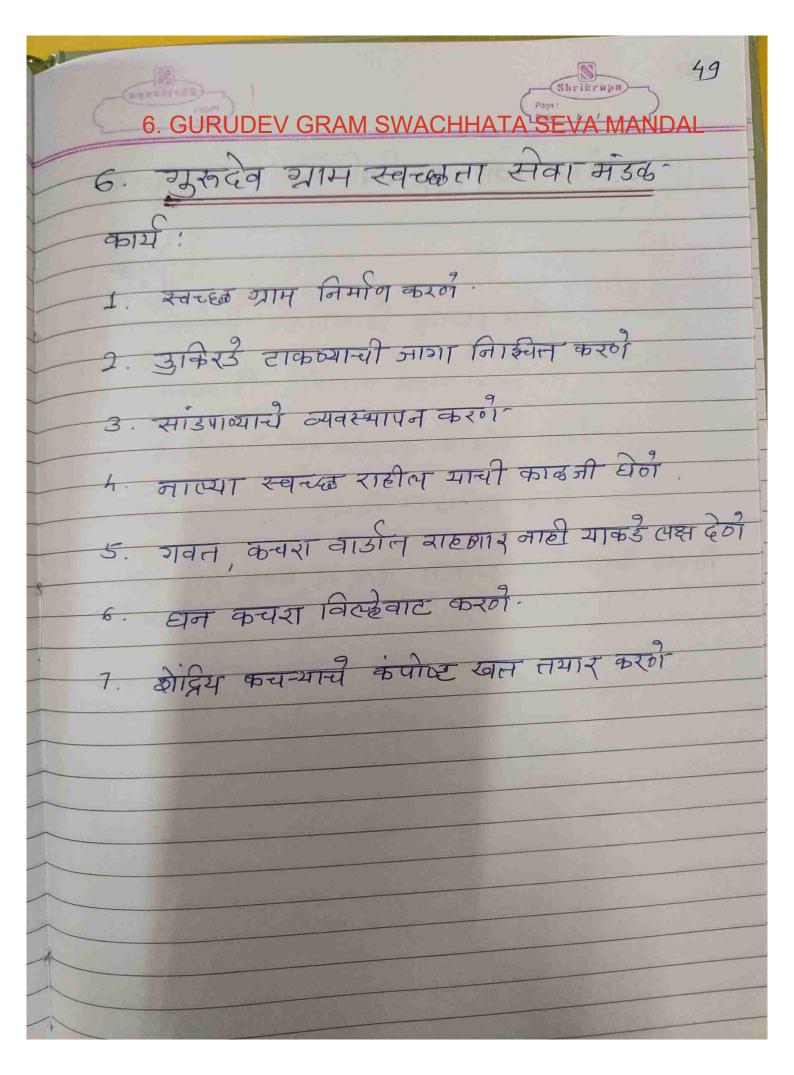

For this practice, we have formed ward-wise eleven 'Seva- mandals' as-

- i) Gurudeo Panchyayat;
- ii) Gurudeo Seva- mandal;
- iii) Gurudeo Jesta Nagrik Seva-mandal;
- iv) Gurudeo Mahila Mandal;
- v) Gurudeo Haritgram Mandal;
- vi) Gurudeo Gram-swachhata Mandal;
- vii) Gurudeo Nirogigram Seva-mandal;
- viii) Gurudeo Krushi Seva-mandal;
- ix) Gurudeo Dugdha va Pashupalan Seva-mandal;
- x) Gurudeo Vyasanmukti Seva mandal and
- xi) Gurudeo Tantamukti Seva-mandal).

#### F) Gurudeo Gram-swachhata Mandal

- a. To maintain clean and healthy village.
- b. To select garbage yard in the ward.
- c. To manage the drainage water.
- d. To take care of clean drainage.
- e. To pay attention not to remain garbage in the yard.
- f. To dispose wet garbage.
- g. To prepare fertilizer from leaves and dung.