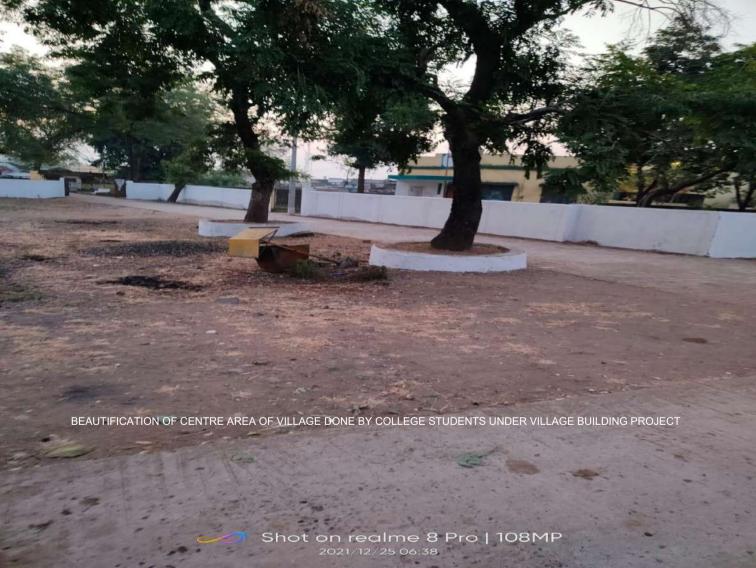

During the last five years, this wing has contributed a lot in making Devgram village, a sound and healthy community. This wing started evening community prayers in the community across people of

various caste and creed and religions for spiritual, social, and psychological benefits to individuals and communities; planted oxygen-producing trees at various vacant places, vacated many garbage heaped at front places, constructed cement stages around big trees in the colonies, organized training camps and workshops as per the need of villagers for counseling, counseled them about raising financial status and inspired them for organic farming and dairy productions; spread awareness about mass-marriage. The Self-help Groups are strengthened to align women to do livelihood activities that raised their income; few women are given training of sewing machine; frequently carried out rallies for counseling of villagers about addiction-free, liquor-free and discharge-free (Hagandari-mukt) village. Whenever needed, the women camps are specially organized to unite people for special motives. During these, the cleanliness of roads and temple places was the regular activity with the help students, NSS volunteers and community students. All these efforts helped the institution to create healthy relations and faith in the institution discharging social responsibility and satisfaction. Now the village has improved a lot in all aspects compared to previous scenario. The village has got prize in Nirmal-gram Yojana of government of Maharashtra; first prize of Rs. 10 lakh as the Best Village in Narkhed taluka by government of Maharashtra and now participated in state competition. In all this process, there is a lion's share of the College.

#### • From the academic session 2020-2021 till 2022-2023:

- > Strengthened contact with ward coordinators
- > Organized meetings to know the problems in the ward.
- ➤ With the help of students, ward-people and gram panchyayat members carried out plantation of trees in the open space and on road side.
- ➤ Made concret work of construction of stone round platforms around the trees in the market yard for beautification.
- ➤ Involved more people in the community prayer for peace in the community.
- > Organized health check-up and blood donation camps
- > Tried to strengthen Self Helf Groups.
- > Started religious Programme to maintain harmony in the village
- Organized training programmes for people through PAANI Foundation
- Organized counselling programmes for villagers.
- ➤ Carried out rallies for cleanliness and discharge-free village.
- > Helped to minimize quarrels in the community
- > The percentage of police complaints is minimized.
- > Started Gram Bhushan Award to the villagers to take inspiration to others.