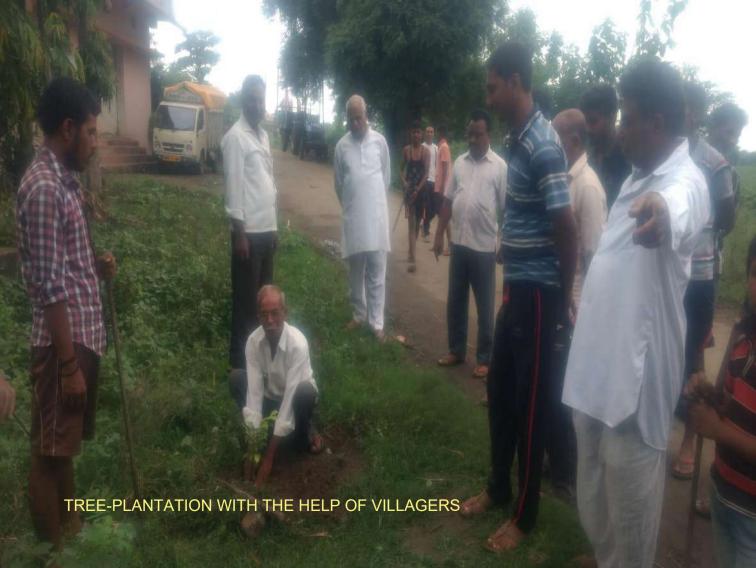

#### E) Gurudeo Haritgram Mandal

- a. To develop Green Village.
- b. To work for environmental balance.
- c. To plant trees on avenues.
- d. To maintain trees
- e. To conserve natural resources
- f. To develop garden on the free space in the ward.
- g. To develop trees on the open spaces available in the ward.

During the last five years, this wing has contributed a lot in making Devgram village, a sound and healthy community. This wing started evening community prayers in the community across people of

various caste and creed and religions for spiritual, social, and psychological benefits to individuals and communities; planted oxygen-producing trees at various vacant places, vacated many garbage heaped at front places, constructed cement stages around big trees in the colonies, organized training camps and workshops as per the need of villagers for counseling, counseled them about raising financial status and inspired them for organic farming and dairy productions; spread awareness about mass-marriage. The Self-help Groups are strengthened to align women to do livelihood activities that raised their income; few women are given training of sewing machine; frequently carried out rallies for counseling of villagers about addiction-free, liquor-free and discharge-free (Hagandari-mukt) village. Whenever needed, the women camps are specially organized to unite people for special motives. During these, the cleanliness of roads and temple places was the regular activity with the help students, NSS volunteers and community students. All these efforts helped the institution to create healthy relations and faith in the institution discharging social responsibility and satisfaction. Now the village has improved a lot in all aspects compared to previous scenario. The village has got prize in Nirmal-gram Yojana of government of Maharashtra; first prize of Rs. 10 lakh as the Best Village in Narkhed taluka by government of Maharashtra and now participated in state competition. In all this process, there is a lion's share of the College.