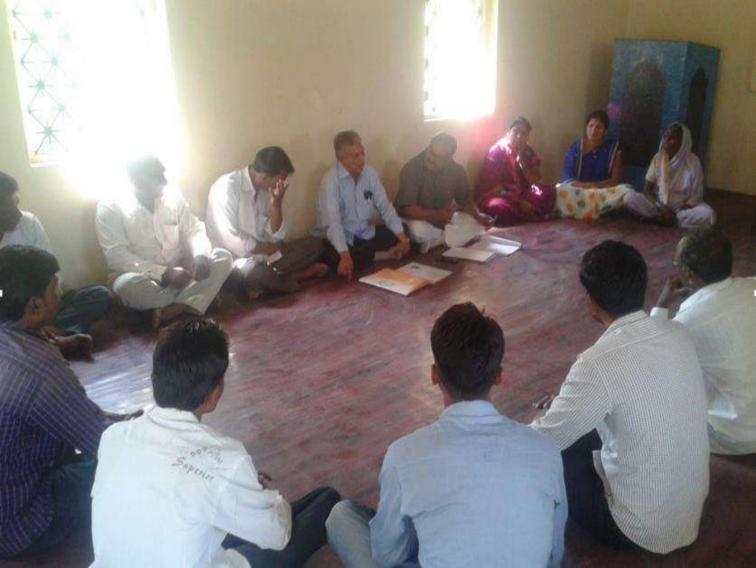

Each seva-mandal is geared-up with one employee who acts as a Coordinator. The Coordinator with the help of all the stakeholders regularly organizes meeting and plan for action to be taken considering the views of senior citizens and gram-panchyayat. Every individual of the village helps in this missionary work. The arrangement of the seva-mandals is so made that each member of the community gets participation in the committees and assumes some responsibility. The regular review of all the seva-mandals is taken by the Project Co-ordinator and he helps in monitoring and easy feasibility of work and activities by seva-mandals. All the co-ordinators communicate to Project Co-ordinator and thus the institution has established a rapport with the community. It helped the institution to create healthy relations and faith in the institution discharging social responsibility.

#### • From the academic session 2020-2021 till 2022-2023:

- > Strengthened contact with ward coordinators
- > Organized meetings to know the problems in the ward.
- ➤ With the help of students, ward-people and gram panchyayat members carried out plantation of trees in the open space and on road side.
- ➤ Made concret work of construction of stone round platforms around the trees in the market yard for beautification.
- ➤ Involved more people in the community prayer for peace in the community.
- > Organized health check-up and blood donation camps
- > Tried to strengthen Self Helf Groups.
- > Started religious Programme to maintain harmony in the village
- Organized training programmes for people through PAANI Foundation
- Organized counselling programmes for villagers.
- ➤ Carried out rallies for cleanliness and discharge-free village.
- > Helped to minimize quarrels in the community
- > The percentage of police complaints is minimized.
- > Started Gram Bhushan Award to the villagers to take inspiration to others.