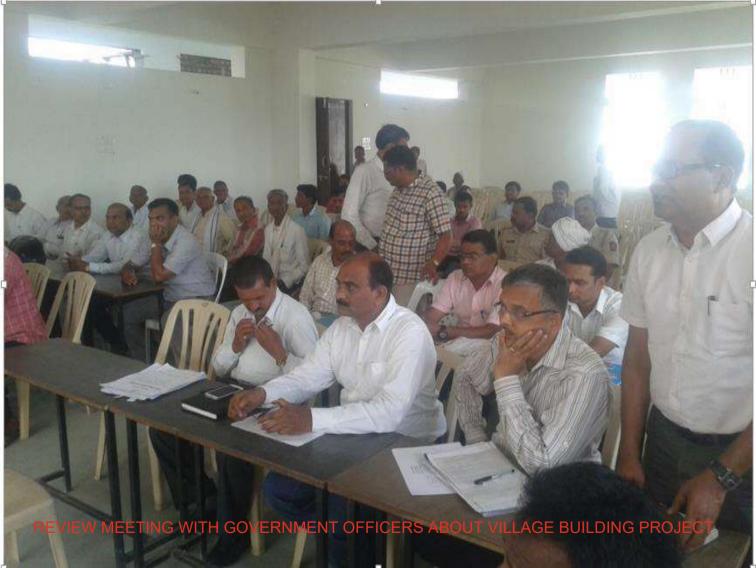

### 6. Village Building

The aim of this wing is to work and prepare for healthy and strong community which is the need of the hour. Under this wing, the College has adopted village Devgram, the nearest community under focus and carried out various healthy practices for its overall development with the help of students, staff, parents and gram-panchayat members. For this purpose, we have formed ward-wise eleven 'Sevamandals. Each seva-mandal is geared-up with one employee who acts as a Coordinator. The Coordinator with the help of all the stakeholders regularly organizes meeting and plan for action to be taken considering the views of senior citizens and gram-panchyayat. All the coordinators communicate to Project Co-coordinator and thus the institution has established a rapport with the community. The teachers and NSS students have always an active role in this activity apart from other stakeholders in the community.

Each seva-mandal is geared-up with one employee who acts as a Coordinator. The Coordinator with the help of all the stakeholders regularly organizes meeting and plan for action to be taken considering the views of senior citizens and gram-panchyayat. Every individual of the village helps in this missionary work. The arrangement of the seva-mandals is so made that each member of the community gets participation in the committees and assumes some responsibility. The regular review of all the seva-mandals is taken by the Project Co-ordinator and he helps in monitoring and easy feasibility of work and activities by seva-mandals. All the co-ordinators communicate to Project Co-ordinator and thus the institution has established a rapport with the community. It helped the institution to create healthy relations and faith in the institution discharging social responsibility.