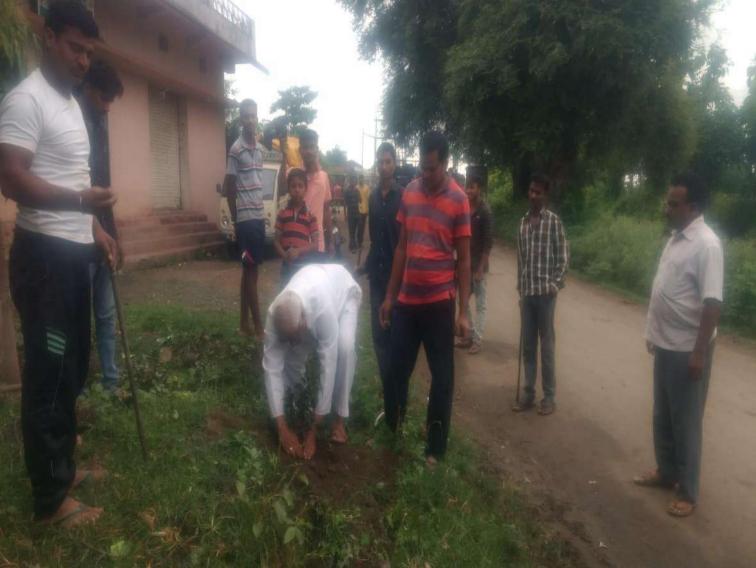

### 6. Village Building

The aim of this wing is to work and prepare for healthy and strong community which is the need of the hour. Under this wing, the College has adopted village Devgram, the nearest community under focus and carried out various healthy practices for its overall development with the help of students, staff, parents and gram-panchayat members. For this purpose, we have formed ward-wise eleven 'Sevamandals. Each seva-mandal is geared-up with one employee who acts as a Coordinator. The Coordinator with the help of all the stakeholders regularly organizes meeting and plan for action to be taken considering the views of senior citizens and gram-panchyayat. All the coordinators communicate to Project Co-coordinator and thus the institution has established a rapport with the community. The teachers and NSS students have always an active role in this activity apart from other stakeholders in the community.

During the last five years, this wing has contributed a lot in making Devgram village, a sound and healthy community. This wing started evening community prayers in the community across people of

various caste and creed and religions for spiritual, social, and psychological benefits to individuals and communities; planted oxygen-producing trees at various vacant places, vacated many garbage heaped at front places, constructed cement stages around big trees in the colonies, organized training camps and workshops as per the need of villagers for counseling, counseled them about raising financial status and inspired them for organic farming and dairy productions; spread awareness about mass-marriage. The Self-help Groups are strengthened to align women to do livelihood activities that raised their income; few women are given training of sewing machine; frequently carried out rallies for counseling of villagers about addiction-free, liquor-free and discharge-free (Hagandari-mukt) village. Whenever needed, the women camps are specially organized to unite people for special motives. During these, the cleanliness of roads and temple places was the regular activity with the help students, NSS volunteers and community students. All these efforts helped the institution to create healthy relations and faith in the institution discharging social responsibility and satisfaction. Now the village has improved a lot in all aspects compared to previous scenario. The village has got prize in Nirmal-gram Yojana of government of Maharashtra; first prize of Rs. 10 lakh as the Best Village in Narkhed taluka by government of Maharashtra and now participated in state competition. In all this process, there is a lion's share of the College.