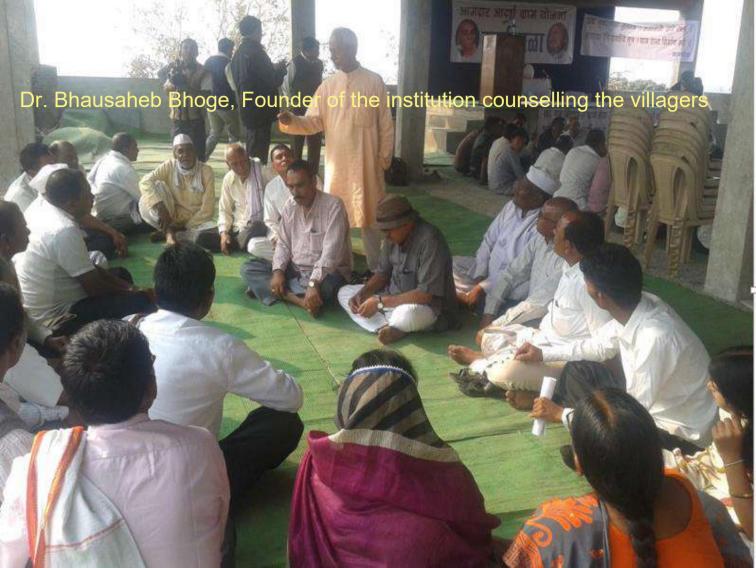

Each seva-mandal is geared-up with one employee who acts as a Coordinator. The Coordinator with the help of all the stakeholders regularly organizes meeting and plan for action to be taken considering the views of senior citizens and gram-panchyayat. Every individual of the village helps in this missionary work. The arrangement of the seva-mandals is so made that each member of the community gets participation in the committees and assumes some responsibility. The regular review of all the seva-mandals is taken by the Project Co-ordinator and he helps in monitoring and easy feasibility of work and activities by seva-mandals. All the co-ordinators communicate to Project Co-ordinator and thus the institution has established a rapport with the community. It helped the institution to create healthy relations and faith in the institution discharging social responsibility.

During the last five years, this wing has contributed a lot in making Devgram village, a sound and healthy community. This wing started evening community prayers in the community across people of

various caste and creed and religions for spiritual, social, and psychological benefits to individuals and communities; planted oxygen-producing trees at various vacant places, vacated many garbage heaped at front places, constructed cement stages around big trees in the colonies, organized training camps and workshops as per the need of villagers for counseling, counseled them about raising financial status and inspired them for organic farming and dairy productions; spread awareness about mass-marriage. The Self-help Groups are strengthened to align women to do livelihood activities that raised their income; few women are given training of sewing machine; frequently carried out rallies for counseling of villagers about addiction-free, liquor-free and discharge-free (Hagandari-mukt) village. Whenever needed, the women camps are specially organized to unite people for special motives. During these, the cleanliness of roads and temple places was the regular activity with the help students, NSS volunteers and community students. All these efforts helped the institution to create healthy relations and faith in the institution discharging social responsibility and satisfaction. Now the village has improved a lot in all aspects compared to previous scenario. The village has got prize in Nirmal-gram Yojana of government of Maharashtra; first prize of Rs. 10 lakh as the Best Village in Narkhed taluka by government of Maharashtra and now participated in state competition. In all this process, there is a lion's share of the College.

### E. Problems Encountered and Resources Required:

In the beginning, few employees were reluctant to devote for this but in the course of time they realized the importance of this work. Sometimes the planned work was not completed within time and hence the enthusiasm among the people remained fluctuating. Many a time, the work of gram-panchyayat lagged behind due to insufficient fund or revenue which aroused the feeling of unrest among the people and these in turn hamper the missionary work. Even though, efforts are made to make maximum participation of all the stakeholders. Small-small works were performed with the help of community counselling and collective labor. Any major issues that required finance was put forth and discussed in Gram Sabha in front of the villagers and remedy was found out. Majority of the stakeholders participated and helped in this activity.