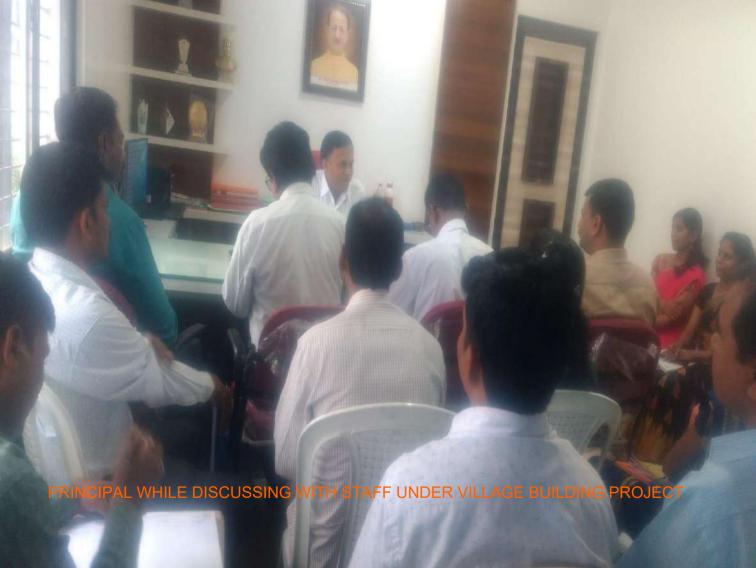

### 6. Village Building

The aim of this wing is to work and prepare for healthy and strong community which is the need of the hour. Under this wing, the College has adopted village Devgram, the nearest community under focus and carried out various healthy practices for its overall development with the help of students, staff, parents and gram-panchayat members. For this purpose, we have formed ward-wise eleven 'Sevamandals. Each seva-mandal is geared-up with one employee who acts as a Coordinator. The Coordinator with the help of all the stakeholders regularly organizes meeting and plan for action to be taken considering the views of senior citizens and gram-panchyayat. All the coordinators communicate to Project Co-coordinator and thus the institution has established a rapport with the community. The teachers and NSS students have always an active role in this activity apart from other stakeholders in the community.

Each seva-mandal is geared-up with one employee who acts as a Coordinator. The Coordinator with the help of all the stakeholders regularly organizes meeting and plan for action to be taken considering the views of senior citizens and gram-panchyayat. Every individual of the village helps in this missionary work. The arrangement of the seva-mandals is so made that each member of the community gets participation in the committees and assumes some responsibility. The regular review of all the seva-mandals is taken by the Project Co-ordinator and he helps in monitoring and easy feasibility of work and activities by seva-mandals. All the co-ordinators communicate to Project Co-ordinator and thus the institution has established a rapport with the community. It helped the institution to create healthy relations and faith in the institution discharging social responsibility.