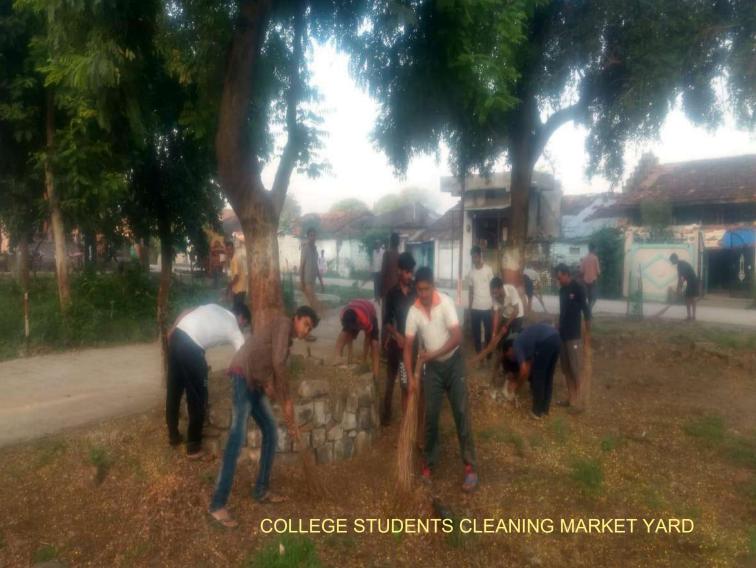

#### F) Gurudeo Gram-swachhata Mandal

- a. To maintain clean and healthy village.
- b. To select garbage yard in the ward.
- c. To manage the drainage water.
- d. To take care of clean drainage.
- e. To pay attention not to remain garbage in the yard.
- f. To dispose wet garbage.
- g. To prepare fertilizer from leaves and dung.

During the last five years, this wing has contributed a lot in making Devgram village, a sound and healthy community. This wing started evening community prayers in the community across people of

various caste and creed and religions for spiritual, social, and psychological benefits to individuals and communities; planted oxygen-producing trees at various vacant places, vacated many garbage heaped at front places, constructed cement stages around big trees in the colonies, organized training camps and workshops as per the need of villagers for counseling, counseled them about raising financial status and inspired them for organic farming and dairy productions; spread awareness about mass-marriage. The Self-help Groups are strengthened to align women to do livelihood activities that raised their income; few women are given training of sewing machine; frequently carried out rallies for counseling of villagers about addiction-free, liquor-free and discharge-free (Hagandari-mukt) village. Whenever needed, the women camps are specially organized to unite people for special motives. During these, the cleanliness of roads and temple places was the regular activity with the help students, NSS volunteers and community students. All these efforts helped the institution to create healthy relations and faith in the institution discharging social responsibility and satisfaction. Now the village has improved a lot in all aspects compared to previous scenario. The village has got prize in Nirmal-gram Yojana of government of Maharashtra; first prize of Rs. 10 lakh as the Best Village in Narkhed taluka by government of Maharashtra and now participated in state competition. In all this process, there is a lion's share of the College.