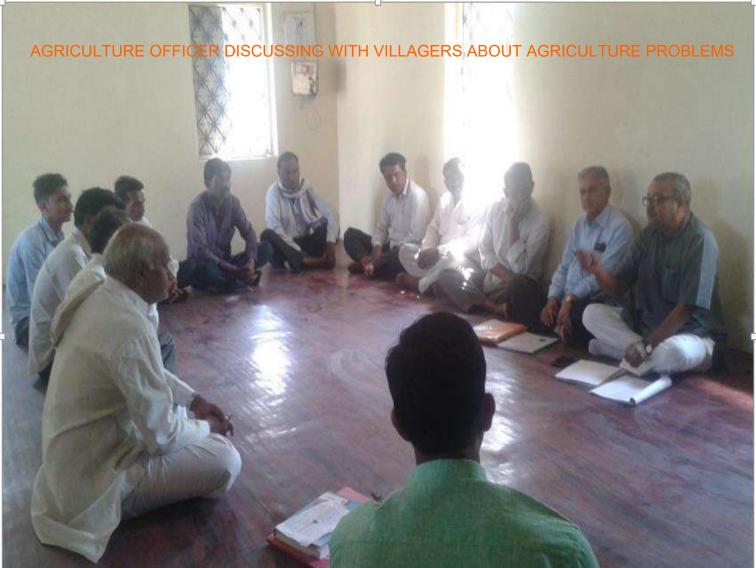

#### H) Gurudeo Krushi Seva-mandal

- a. To follow up of government schemes regarding agriculture.
- b. To develop new scientific technique for farming.
- c. To start schemes regarding agriculture
- d. To heighten the services in agriculture
- e. To develop irrigation land.
- f. To make available the services in bank sector
- g. To inspire the dwell business based on agriculture.
- h. To start the processing units related to agriculture.

During the last five years, this wing has contributed a lot in making Devgram village, a sound and healthy community. This wing started evening community prayers in the community across people of

various caste and creed and religions for spiritual, social, and psychological benefits to individuals and communities; planted oxygen-producing trees at various vacant places, vacated many garbage heaped at front places, constructed cement stages around big trees in the colonies, organized training camps and workshops as per the need of villagers for counseling, counseled them about raising financial status and inspired them for organic farming and dairy productions; spread awareness about mass-marriage. The Self-help Groups are strengthened to align women to do livelihood activities that raised their income; few women are given training of sewing machine; frequently carried out rallies for counseling of villagers about addiction-free, liquor-free and discharge-free (Hagandari-mukt) village. Whenever needed, the women camps are specially organized to unite people for special motives. During these, the cleanliness of roads and temple places was the regular activity with the help students, NSS volunteers and community students. All these efforts helped the institution to create healthy relations and faith in the institution discharging social responsibility and satisfaction. Now the village has improved a lot in all aspects compared to previous scenario. The village has got prize in Nirmal-gram Yojana of government of Maharashtra; first prize of Rs. 10 lakh as the Best Village in Narkhed taluka by government of Maharashtra and now participated in state competition. In all this process, there is a lion's share of the College.