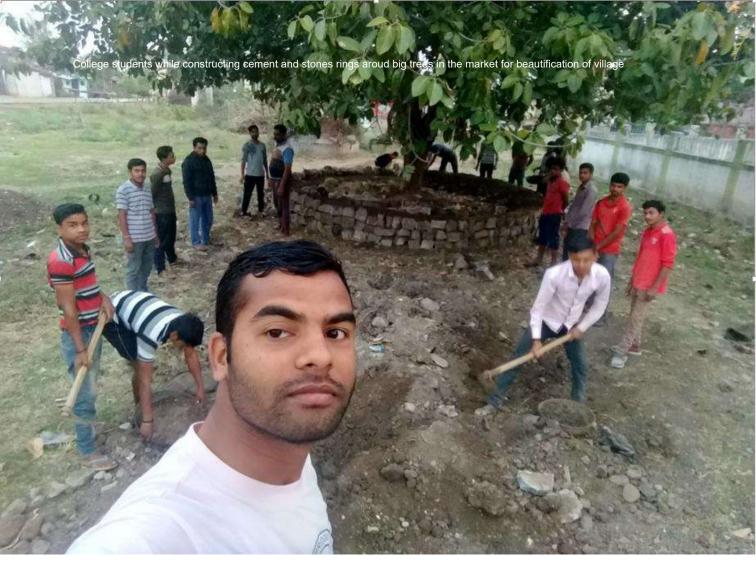

#### • From the academic session 2020-2021 till 2022-2023:

- > Strengthened contact with ward coordinators
- > Organized meetings to know the problems in the ward.
- ➤ With the help of students, ward-people and gram panchyayat members carried out plantation of trees in the open space and on road side.
- ➤ Made concret work of construction of stone round platforms around the trees in the market yard for beautification.
- ➤ Involved more people in the community prayer for peace in the community.
- > Organized health check-up and blood donation camps
- > Tried to strengthen Self Helf Groups.
- > Started religious Programme to maintain harmony in the village
- Organized training programmes for people through PAANI Foundation
- Organized counselling programmes for villagers.
- ➤ Carried out rallies for cleanliness and discharge-free village.
- > Helped to minimize quarrels in the community
- > The percentage of police complaints is minimized.
- > Started Gram Bhushan Award to the villagers to take inspiration to others.

### D. Evidence of Success:

The adoption of a village by any educational institution is a missionary work which cannot be made obligatory to any employees unless there is a sense of devotion and commitment among the employees for community. The institution has succeeded in overcoming this and started working in the community. The appreciation by Devgram Gram-panchayat and by Shivaba Smarak Samiti is the receipt of this work. These appreciation certificates are attached as a proof. On the demand of local people, the name of village Thugaondeo changed into Devgram which was first step towards village building. The government resolution regarding the change of village name is also given as a proof. There is a lion's share of the Institution in changing the name of the village. Because of this we are able to win the trust of villagers. We have photographs of various meetings of seva-mandals, programmes and meetings with government officers regarding counselling of villagers, counselling about agriculture, community prayer, gram-swachhata, shibirs etc. taken at different occasions. The same can be checked by direct talking with the villagers. The employees for this sake regularly devote extra hours in the community apart from duty hours as per the responsibility assigned to them. Platforms are made around big trees in market area from scattered stones and cement work. Taking in consideration the health issues we prepared villagers to take resolution to use toilet regularly. Because of the collective contribution for the aim of village building, the sense of co-operation and social responsibility among villagers has increased. Now Devgram is Tanta Mukt Gaon (Dispute-free village). We cannot imagine village building without empowering women. We have taken lots of effort to empower village women also. Women workshops are regularly organized to motivate them about their empowerment and their vital role as a change agent in family & village building. Because of this number of Self Help Group has increased to 36 which were 6 earlier. Skilled Based courses are stared in the institution. Most of the women started their own entrepreneurship such as making papad; incense-stics; pickle-making, earthen-lamp making; dress-making etc. Many a times, these women through Self-Help Group arrange stalls in fairs, shibirs and melas for selling and advertisement purpose. The women contributed in the project of village building. The social, economic and educational scenario of the village is now drastically changed compared to last decade.