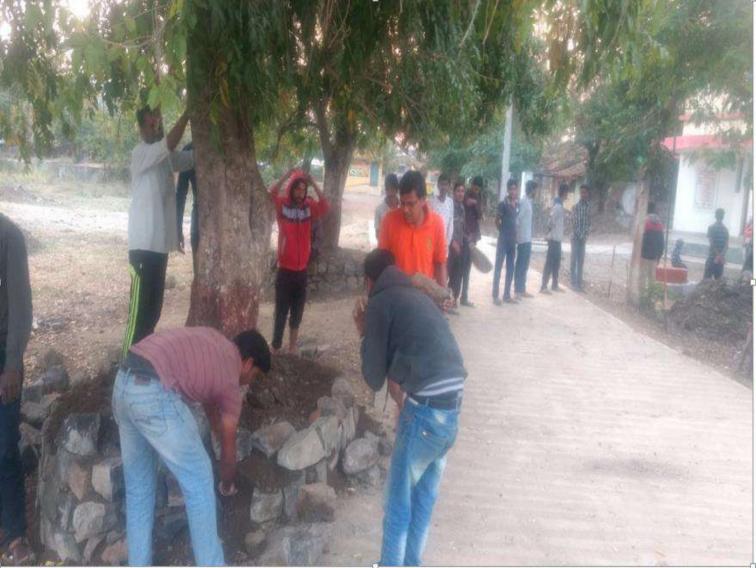

During the last five years, this wing has contributed a lot in making Devgram village, a sound and healthy community. This wing started evening community prayers in the community across people of

various caste and creed and religions for spiritual, social, and psychological benefits to individuals and communities; planted oxygen-producing trees at various vacant places, vacated many garbage heaped at front places, constructed cement stages around big trees in the colonies, organized training camps and workshops as per the need of villagers for counseling, counseled them about raising financial status and inspired them for organic farming and dairy productions; spread awareness about mass-marriage. The Self-help Groups are strengthened to align women to do livelihood activities that raised their income; few women are given training of sewing machine; frequently carried out rallies for counseling of villagers about addiction-free, liquor-free and discharge-free (Hagandari-mukt) village. Whenever needed, the women camps are specially organized to unite people for special motives. During these, the cleanliness of roads and temple places was the regular activity with the help students, NSS volunteers and community students. All these efforts helped the institution to create healthy relations and faith in the institution discharging social responsibility and satisfaction. Now the village has improved a lot in all aspects compared to previous scenario. The village has got prize in Nirmal-gram Yojana of government of Maharashtra; first prize of Rs. 10 lakh as the Best Village in Narkhed taluka by government of Maharashtra and now participated in state competition. In all this process, there is a lion's share of the College.

#### • From the academic session 2020-2021 till 2022-2023:

- > Strengthened contact with ward coordinators
- > Organized meetings to know the problems in the ward.
- ➤ With the help of students, ward-people and gram panchyayat members carried out plantation of trees in the open space and on road side.
- ➤ Made concret work of construction of stone round platforms around the trees in the market yard for beautification.
- ➤ Involved more people in the community prayer for peace in the community.
- > Organized health check-up and blood donation camps
- > Tried to strengthen Self Helf Groups.
- > Started religious Programme to maintain harmony in the village
- Organized training programmes for people through PAANI Foundation
- Organized counselling programmes for villagers.
- ➤ Carried out rallies for cleanliness and discharge-free village.
- > Helped to minimize quarrels in the community
- > The percentage of police complaints is minimized.
- > Started Gram Bhushan Award to the villagers to take inspiration to others.