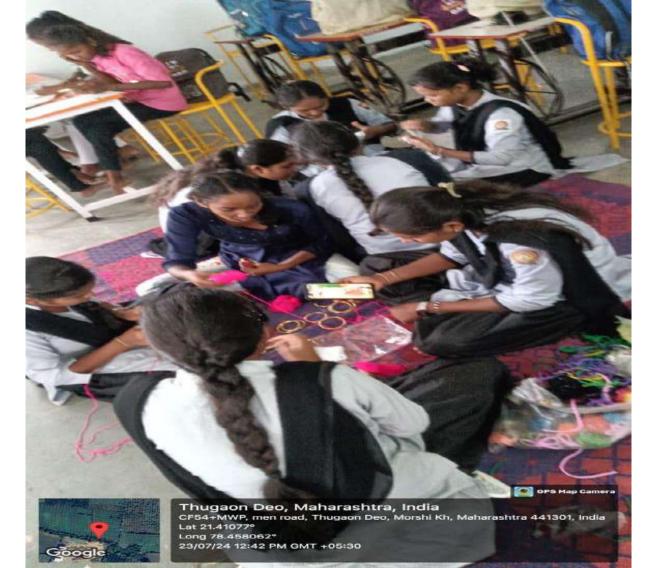

### D. Evidence of Success:

The adoption of a village by any educational institution is a missionary work which cannot be made obligatory to any employees unless there is a sense of devotion and commitment among the employees for community. The institution has succeeded in overcoming this and started working in the community. The appreciation by Devgram Gram-panchayat and by Shivaba Smarak Samiti is the receipt of this work. These appreciation certificates are attached as a proof. On the demand of local people, the name of village Thugaondeo changed into Devgram which was first step towards village building. The government resolution regarding the change of village name is also given as a proof. There is a lion's share of the Institution in changing the name of the village. Because of this we are able to win the trust of villagers. We have photographs of various meetings of seva-mandals, programmes and meetings with government officers regarding counselling of villagers, counselling about agriculture, community prayer, gram-swachhata, shibirs etc. taken at different occasions. The same can be checked by direct talking with the villagers. The employees for this sake regularly devote extra hours in the community apart from duty hours as per the responsibility assigned to them. Platforms are made around big trees in market area from scattered stones and cement work. Taking in consideration the health issues we prepared villagers to take resolution to use toilet regularly. Because of the collective contribution for the aim of village building, the sense of co-operation and social responsibility among villagers has increased. Now Devgram is Tanta Mukt Gaon (Dispute-free village). We cannot imagine village building without empowering women. We have taken lots of effort to empower village women also. Women workshops are regularly organized to motivate them about their empowerment and their vital role as a change agent in family & village building. Because of this number of Self Help Group has increased to 36 which were 6 earlier. Skilled Based courses are stared in the institution. Most of the women started their own entrepreneurship such as making papad; incense-stics; pickle-making, earthen-lamp making; dress-making etc. Many a times, these women through Self-Help Group arrange stalls in fairs, shibirs and melas for selling and advertisement purpose. The women contributed in the project of village building. The social, economic and educational scenario of the village is now drastically changed compared to last decade.