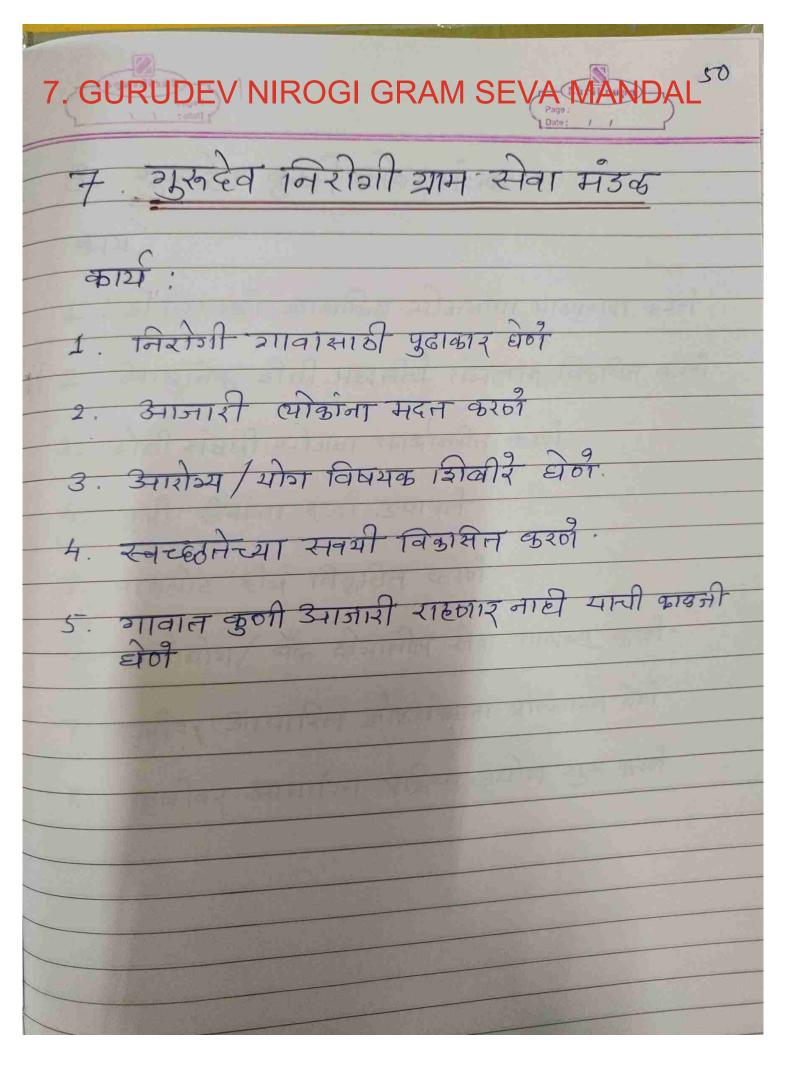

For this practice, we have formed ward-wise eleven 'Seva- mandals' as-

- i) Gurudeo Panchyayat;
- ii) Gurudeo Seva- mandal;
- iii) Gurudeo Jesta Nagrik Seva-mandal;
- iv) Gurudeo Mahila Mandal;
- v) Gurudeo Haritgram Mandal;
- vi) Gurudeo Gram-swachhata Mandal;
- vii) Gurudeo Nirogigram Seva-mandal;
- viii) Gurudeo Krushi Seva-mandal;
- ix) Gurudeo Dugdha va Pashupalan Seva-mandal;
- x) Gurudeo Vyasanmukti Seva mandal and
- xi) Gurudeo Tantamukti Seva-mandal).

### G) Gurudeo Nirogigram Seva-mandal

- a. To take initiative for healthy village.
- b. To help for sick people.
- c. To organize health check-up camps.
- d. To develop the habits for cleanliness.
- e. To take care not to remain any patients in the ward.