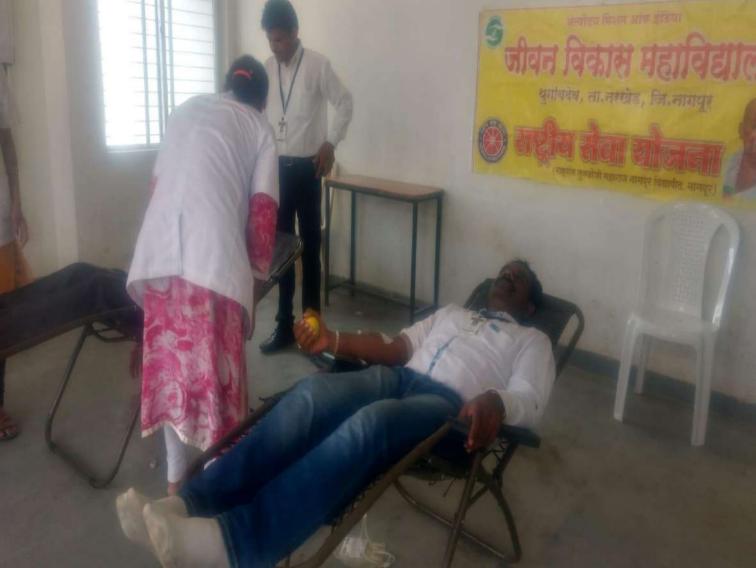

#### • From the academic session 2020-2021 till 2022-2023:

- > Strengthened contact with ward coordinators
- > Organized meetings to know the problems in the ward.
- ➤ With the help of students, ward-people and gram panchyayat members carried out plantation of trees in the open space and on road side.
- ➤ Made concret work of construction of stone round platforms around the trees in the market yard for beautification.
- ➤ Involved more people in the community prayer for peace in the community.
- > Organized health check-up and blood donation camps
- > Tried to strengthen Self Helf Groups.
- > Started religious Programme to maintain harmony in the village
- Organized training programmes for people through PAANI Foundation
- Organized counselling programmes for villagers.
- ➤ Carried out rallies for cleanliness and discharge-free village.
- > Helped to minimize quarrels in the community
- > The percentage of police complaints is minimized.
- > Started Gram Bhushan Award to the villagers to take inspiration to others.