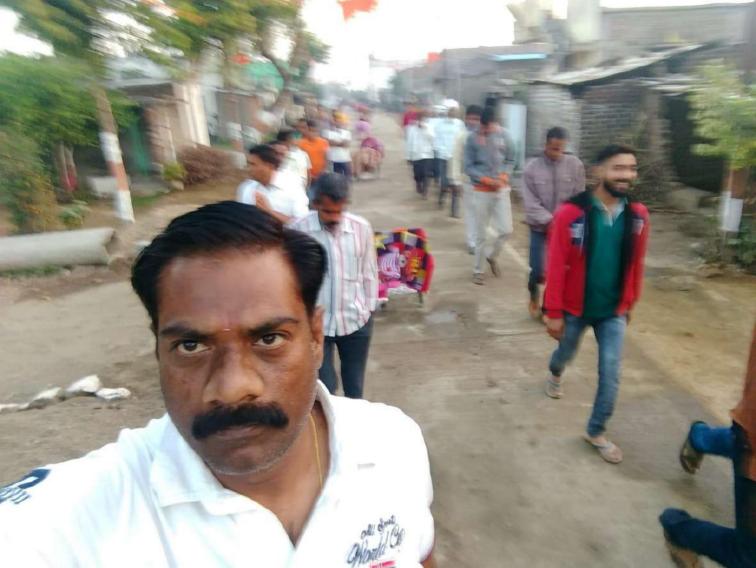

### 6. Village Building

The aim of this wing is to work and prepare for healthy and strong community which is the need of the hour. Under this wing, the College has adopted village Devgram, the nearest community under focus and carried out various healthy practices for its overall development with the help of students, staff, parents and gram-panchayat members. For this purpose, we have formed ward-wise eleven 'Sevamandals. Each seva-mandal is geared-up with one employee who acts as a Coordinator. The Coordinator with the help of all the stakeholders regularly organizes meeting and plan for action to be taken considering the views of senior citizens and gram-panchyayat. All the coordinators communicate to Project Co-coordinator and thus the institution has established a rapport with the community. The teachers and NSS students have always an active role in this activity apart from other stakeholders in the community.

Each seva-mandal is geared-up with one employee who acts as a Coordinator. The Coordinator with the help of all the stakeholders regularly organizes meeting and plan for action to be taken considering the views of senior citizens and gram-panchyayat. Every individual of the village helps in this missionary work. The arrangement of the seva-mandals is so made that each member of the community gets participation in the committees and assumes some responsibility. The regular review of all the seva-mandals is taken by the Project Co-ordinator and he helps in monitoring and easy feasibility of work and activities by seva-mandals. All the co-ordinators communicate to Project Co-ordinator and thus the institution has established a rapport with the community. It helped the institution to create healthy relations and faith in the institution discharging social responsibility.