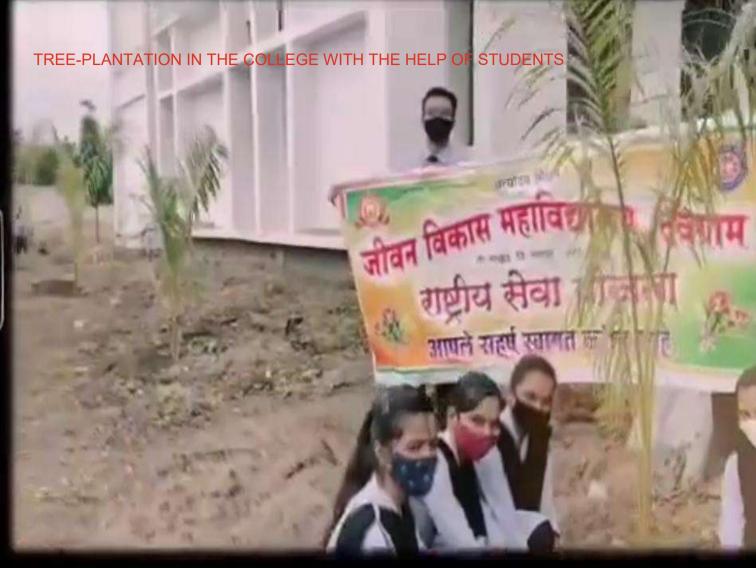

#### 4. Beautification & Maintenance

The aim of this wing is to maintain green, clean and healthy campus. In the beginning of the session, this wing prepares its planning and budget required for the said purpose and then continuously carries activities related to beautification and maintenance. This wing is important for its contribution for charming campus. This wing take care of activities related to green campus garden, nursery, mountain, different species of plants with the participation of students and teachers. It also cooperates in organizing activities for go-green, ban on plastic, noise and pollution-free campus; checks on dust-bins at important places. Many a times, the students of NSS help in this wing.

During the last five years, this wing has contributed a lot in making Devgram village, a sound and healthy community. This wing started evening community prayers in the community across people of

various caste and creed and religions for spiritual, social, and psychological benefits to individuals and communities; planted oxygen-producing trees at various vacant places, vacated many garbage heaped at front places, constructed cement stages around big trees in the colonies, organized training camps and workshops as per the need of villagers for counseling, counseled them about raising financial status and inspired them for organic farming and dairy productions; spread awareness about mass-marriage. The Self-help Groups are strengthened to align women to do livelihood activities that raised their income; few women are given training of sewing machine; frequently carried out rallies for counseling of villagers about addiction-free, liquor-free and discharge-free (Hagandari-mukt) village. Whenever needed, the women camps are specially organized to unite people for special motives. During these, the cleanliness of roads and temple places was the regular activity with the help students, NSS volunteers and community students. All these efforts helped the institution to create healthy relations and faith in the institution discharging social responsibility and satisfaction. Now the village has improved a lot in all aspects compared to previous scenario. The village has got prize in Nirmal-gram Yojana of government of Maharashtra; first prize of Rs. 10 lakh as the Best Village in Narkhed taluka by government of Maharashtra and now participated in state competition. In all this process, there is a lion's share of the College.