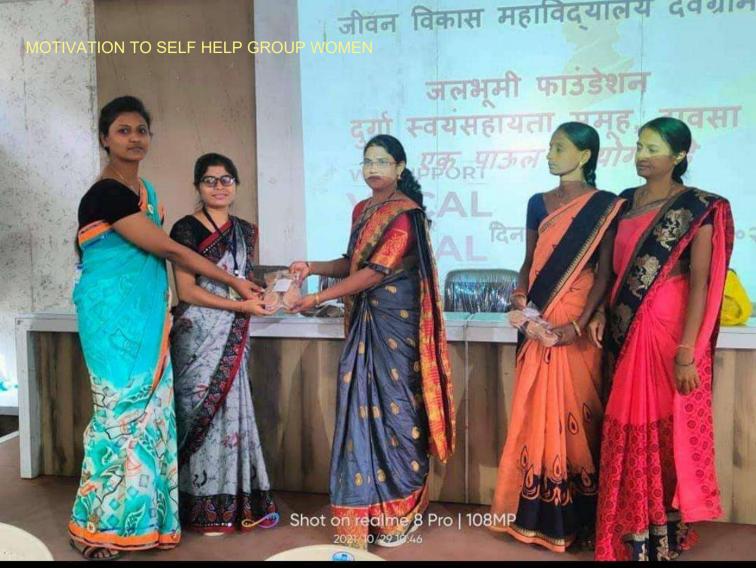

#### D) Gurudeo Mahila Mandal

- a. To take initiative for ideal village.
- b. To inspire women for empowerment.
- c. To develop Self Helf Groups (SHGs).
- d. To develop business economically.
- e. To participate in the development work of the ward.
- f. To encash various government schemes for women.
- g. To take initiative to construct toilets in each the ward
- h. To take precaution that each one should get water and not to waste it.

### D. Evidence of Success:

The adoption of a village by any educational institution is a missionary work which cannot be made obligatory to any employees unless there is a sense of devotion and commitment among the employees for community. The institution has succeeded in overcoming this and started working in the community. The appreciation by Devgram Gram-panchayat and by Shivaba Smarak Samiti is the receipt of this work. These appreciation certificates are attached as a proof. On the demand of local people, the name of village Thugaondeo changed into Devgram which was first step towards village building. The government resolution regarding the change of village name is also given as a proof. There is a lion's share of the Institution in changing the name of the village. Because of this we are able to win the trust of villagers. We have photographs of various meetings of seva-mandals, programmes and meetings with government officers regarding counselling of villagers, counselling about agriculture, community prayer, gram-swachhata, shibirs etc. taken at different occasions. The same can be checked by direct talking with the villagers. The employees for this sake regularly devote extra hours in the community apart from duty hours as per the responsibility assigned to them. Platforms are made around big trees in market area from scattered stones and cement work. Taking in consideration the health issues we prepared villagers to take resolution to use toilet regularly. Because of the collective contribution for the aim of village building, the sense of co-operation and social responsibility among villagers has increased. Now Devgram is Tanta Mukt Gaon (Dispute-free village). We cannot imagine village building without empowering women. We have taken lots of effort to empower village women also. Women workshops are regularly organized to motivate them about their empowerment and their vital role as a change agent in family & village building. Because of this number of Self Help Group has increased to 36 which were 6 earlier. Skilled Based courses are stared in the institution. Most of the women started their own entrepreneurship such as making papad; incense-stics; pickle-making, earthen-lamp making; dress-making etc. Many a times, these women through Self-Help Group arrange stalls in fairs, shibirs and melas for selling and advertisement purpose. The women contributed in the project of village building. The social, economic and educational scenario of the village is now drastically changed compared to last decade.