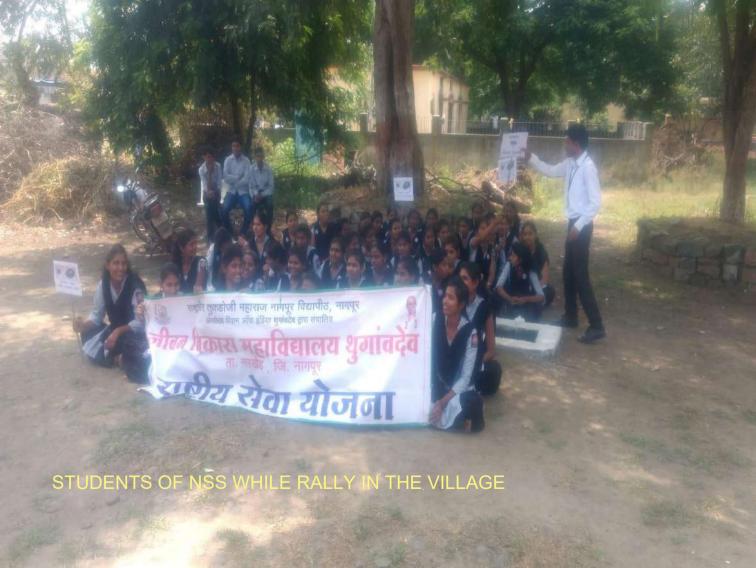

#### 4. Beautification & Maintenance

The aim of this wing is to maintain green, clean and healthy campus. In the beginning of the session, this wing prepares its planning and budget required for the said purpose and then continuously carries activities related to beautification and maintenance. This wing is important for its contribution for charming campus. This wing take care of activities related to green campus garden, nursery, mountain, different species of plants with the participation of students and teachers. It also cooperates in organizing activities for go-green, ban on plastic, noise and pollution-free campus; checks on dust-bins at important places. Many a times, the students of NSS help in this wing.

also conducts awareness rally with the participation of students, teachers and villagers. The activities of this wing focus on teaching farmers about new farming techniques, pest control, soil management, and sustainable agriculture practices. It often includes demonstrations, workshops, and one-on-one consultations. It also provides information and training on health care practices, nutrition, disease prevention, and healthy lifestyle choices through workshops, health camps and educational materials. Focus is also on promoting sustainable environmental practices and conservation efforts through education and community projects through NSS students. Many a times, the wing helps to bridge the gap between research and practical application by making scientific knowledge and new technologies accessible to the public through science exhibitions and melas. Extension services are often delivered to identify needs and provide relevant training and resources.