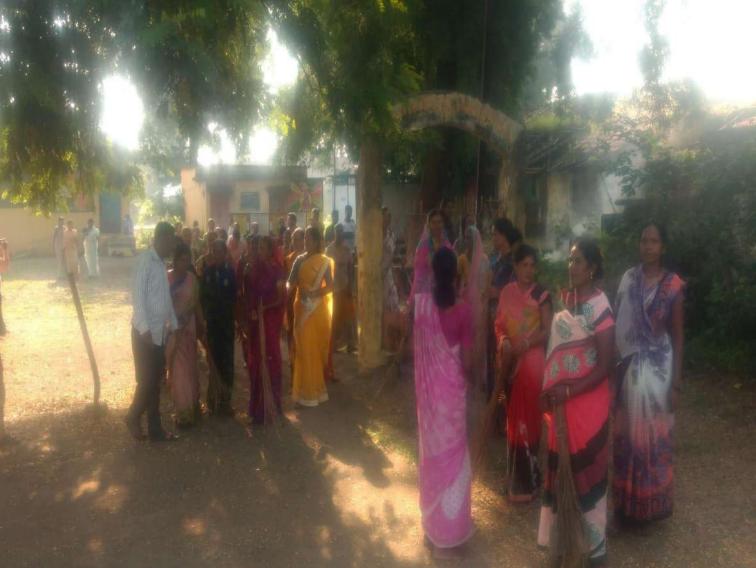

During the last five years, this wing has contributed a lot in making Devgram village, a sound and healthy community. This wing started evening community prayers in the community across people of

various caste and creed and religions for spiritual, social, and psychological benefits to individuals and communities; planted oxygen-producing trees at various vacant places, vacated many garbage heaped at front places, constructed cement stages around big trees in the colonies, organized training camps and workshops as per the need of villagers for counseling, counseled them about raising financial status and inspired them for organic farming and dairy productions; spread awareness about mass-marriage. The Self-help Groups are strengthened to align women to do livelihood activities that raised their income; few women are given training of sewing machine; frequently carried out rallies for counseling of villagers about addiction-free, liquor-free and discharge-free (Hagandari-mukt) village. Whenever needed, the women camps are specially organized to unite people for special motives. During these, the cleanliness of roads and temple places was the regular activity with the help students, NSS volunteers and community students. All these efforts helped the institution to create healthy relations and faith in the institution discharging social responsibility and satisfaction. Now the village has improved a lot in all aspects compared to previous scenario. The village has got prize in Nirmal-gram Yojana of government of Maharashtra; first prize of Rs. 10 lakh as the Best Village in Narkhed taluka by government of Maharashtra and now participated in state competition. In all this process, there is a lion's share of the College.

#### • From the academic session 2020-2021 till 2022-2023:

- > Strengthened contact with ward coordinators
- > Organized meetings to know the problems in the ward.
- ➤ With the help of students, ward-people and gram panchyayat members carried out plantation of trees in the open space and on road side.
- ➤ Made concret work of construction of stone round platforms around the trees in the market yard for beautification.
- ➤ Involved more people in the community prayer for peace in the community.
- > Organized health check-up and blood donation camps
- > Tried to strengthen Self Helf Groups.
- > Started religious Programme to maintain harmony in the village
- Organized training programmes for people through PAANI Foundation
- Organized counselling programmes for villagers.
- ➤ Carried out rallies for cleanliness and discharge-free village.
- > Helped to minimize quarrels in the community
- > The percentage of police complaints is minimized.
- > Started Gram Bhushan Award to the villagers to take inspiration to others.