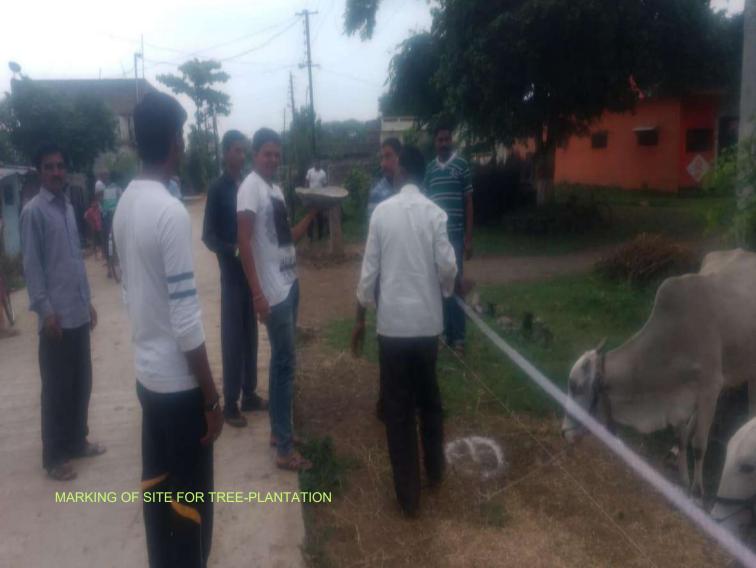

#### E) Gurudeo Haritgram Mandal

- a. To develop Green Village.
- b. To work for environmental balance.
- c. To plant trees on avenues.
- d. To maintain trees
- e. To conserve natural resources
- f. To develop garden on the free space in the ward.
- g. To develop trees on the open spaces available in the ward.

During the last five years, this wing has contributed a lot in making Devgram village, a sound and healthy community. This wing started evening community prayers in the community across people of

various caste and creed and religions for spiritual, social, and psychological benefits to individuals and communities; planted oxygen-producing trees at various vacant places, vacated many garbage heaped at front places, constructed cement stages around big trees in the colonies, organized training camps and workshops as per the need of villagers for counseling, counseled them about raising financial status and inspired them for organic farming and dairy productions; spread awareness about mass-marriage. The Self-help Groups are strengthened to align women to do livelihood activities that raised their income; few women are given training of sewing machine; frequently carried out rallies for counseling of villagers about addiction-free, liquor-free and discharge-free (Hagandari-mukt) village. Whenever needed, the women camps are specially organized to unite people for special motives. During these, the cleanliness of roads and temple places was the regular activity with the help students, NSS volunteers and community students. All these efforts helped the institution to create healthy relations and faith in the institution discharging social responsibility and satisfaction. Now the village has improved a lot in all aspects compared to previous scenario. The village has got prize in Nirmal-gram Yojana of government of Maharashtra; first prize of Rs. 10 lakh as the Best Village in Narkhed taluka by government of Maharashtra and now participated in state competition. In all this process, there is a lion's share of the College.

#### • From the academic session 2020-2021 till 2022-2023:

- > Strengthened contact with ward coordinators
- > Organized meetings to know the problems in the ward.
- ➤ With the help of students, ward-people and gram panchyayat members carried out plantation of trees in the open space and on road side.
- ➤ Made concret work of construction of stone round platforms around the trees in the market yard for beautification.
- ➤ Involved more people in the community prayer for peace in the community.
- > Organized health check-up and blood donation camps
- > Tried to strengthen Self Helf Groups.
- > Started religious Programme to maintain harmony in the village
- Organized training programmes for people through PAANI Foundation
- Organized counselling programmes for villagers.
- ➤ Carried out rallies for cleanliness and discharge-free village.
- > Helped to minimize quarrels in the community
- > The percentage of police complaints is minimized.
- > Started Gram Bhushan Award to the villagers to take inspiration to others.