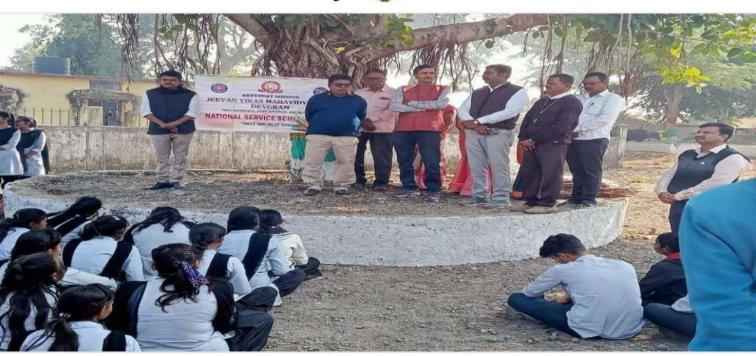

### 6. Village Building

The aim of this wing is to work and prepare for healthy and strong community which is the need of the hour. Under this wing, the College has adopted village Devgram, the nearest community under focus and carried out various healthy practices for its overall development with the help of students, staff, parents and gram-panchayat members. For this purpose, we have formed ward-wise eleven 'Sevamandals. Each seva-mandal is geared-up with one employee who acts as a Coordinator. The Coordinator with the help of all the stakeholders regularly organizes meeting and plan for action to be taken considering the views of senior citizens and gram-panchyayat. All the coordinators communicate to Project Co-coordinator and thus the institution has established a rapport with the community. The teachers and NSS students have always an active role in this activity apart from other stakeholders in the community.

Each seva-mandal is geared-up with one employee who acts as a Coordinator. The Coordinator with the help of all the stakeholders regularly organizes meeting and plan for action to be taken considering the views of senior citizens and gram-panchyayat. Every individual of the village helps in this missionary work. The arrangement of the seva-mandals is so made that each member of the community gets participation in the committees and assumes some responsibility. The regular review of all the seva-mandals is taken by the Project Co-ordinator and he helps in monitoring and easy feasibility of work and activities by seva-mandals. All the co-ordinators communicate to Project Co-ordinator and thus the institution has established a rapport with the community. It helped the institution to create healthy relations and faith in the institution discharging social responsibility.