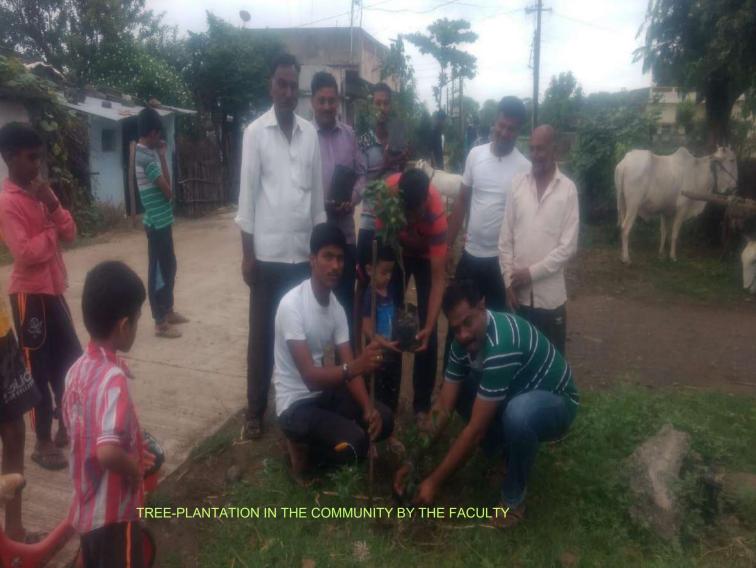

#### 4. Beautification & Maintenance

The aim of this wing is to maintain green, clean and healthy campus. In the beginning of the session, this wing prepares its planning and budget required for the said purpose and then continuously carries activities related to beautification and maintenance. This wing is important for its contribution for charming campus. This wing take care of activities related to green campus garden, nursery, mountain, different species of plants with the participation of students and teachers. It also cooperates in organizing activities for go-green, ban on plastic, noise and pollution-free campus; checks on dust-bins at important places. Many a times, the students of NSS help in this wing.

### 6. Village Building

The aim of this wing is to work and prepare for healthy and strong community which is the need of the hour. Under this wing, the College has adopted village Devgram, the nearest community under focus and carried out various healthy practices for its overall development with the help of students, staff, parents and gram-panchayat members. For this purpose, we have formed ward-wise eleven 'Sevamandals. Each seva-mandal is geared-up with one employee who acts as a Coordinator. The Coordinator with the help of all the stakeholders regularly organizes meeting and plan for action to be taken considering the views of senior citizens and gram-panchyayat. All the coordinators communicate to Project Co-coordinator and thus the institution has established a rapport with the community. The teachers and NSS students have always an active role in this activity apart from other stakeholders in the community.