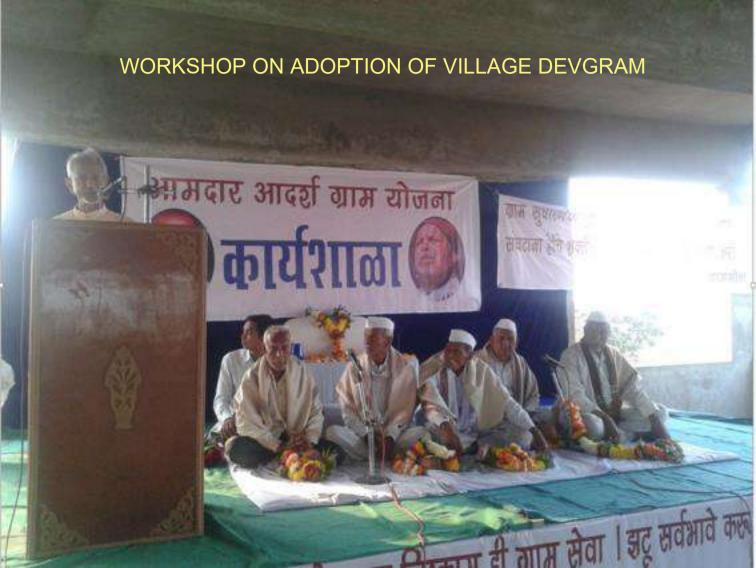

#### C. The Practice

The aim of this wing is to work and prepare for healthy and strong community adopting one village and set an example as a role model that an educational institution can make ideal village which is the need of the hour. Under this practice, the College has adopted village Devgram, the nearest community under focus and carried out various healthy practices for its overall development with the help of students, staff, parents and gram-panchayat members. The institution decided to adopt village Devgram in a formal Programme at Lord Mannatheshwar Temple on 1st January 2018 in presence of all the stakeholders of society (i.e. employees, students, citizens and grampanchyat members) and pledged to make it ideal on the path Popatrao Pawar's Hiwari Bazar and Anna Hajare's Raneganj Siddhi in Maharashtra. The work is based on Rashtrasant Tukadoji Maharaj's concept "Gram Unnati".

During the last five years, this wing has contributed a lot in making Devgram village, a sound and healthy community. This wing started evening community prayers in the community across people of

various caste and creed and religions for spiritual, social, and psychological benefits to individuals and communities; planted oxygen-producing trees at various vacant places, vacated many garbage heaped at front places, constructed cement stages around big trees in the colonies, organized training camps and workshops as per the need of villagers for counseling, counseled them about raising financial status and inspired them for organic farming and dairy productions; spread awareness about mass-marriage. The Self-help Groups are strengthened to align women to do livelihood activities that raised their income; few women are given training of sewing machine; frequently carried out rallies for counseling of villagers about addiction-free, liquor-free and discharge-free (Hagandari-mukt) village. Whenever needed, the women camps are specially organized to unite people for special motives. During these, the cleanliness of roads and temple places was the regular activity with the help students, NSS volunteers and community students. All these efforts helped the institution to create healthy relations and faith in the institution discharging social responsibility and satisfaction. Now the village has improved a lot in all aspects compared to previous scenario. The village has got prize in Nirmal-gram Yojana of government of Maharashtra; first prize of Rs. 10 lakh as the Best Village in Narkhed taluka by government of Maharashtra and now participated in state competition. In all this process, there is a lion's share of the College.