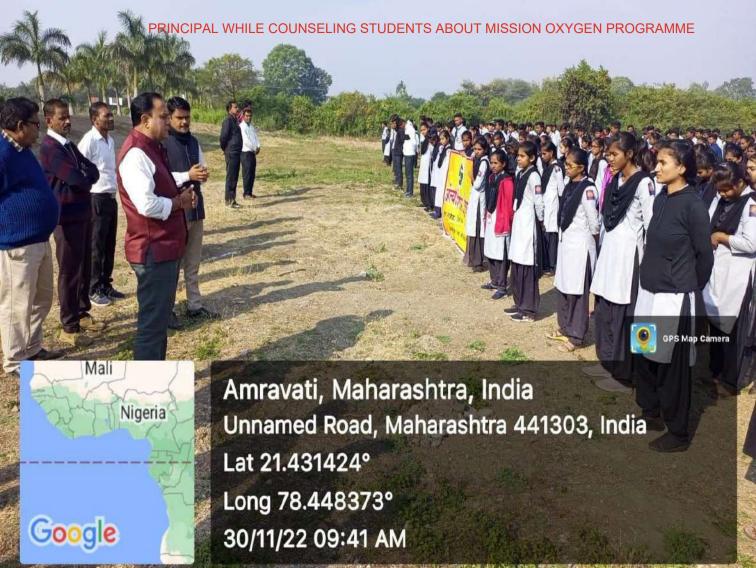

#### 3. **CERT Academy**

The wing of Central Educational Research & Training (CERT) is the third wing of the project formed to improve teaching-learning quality of the institution. The wing works for academics, research and training point of view of the students. More focus is given on continuous evaluation of the students. The concerned In-charge teacher in consultation with the coordinator prepares planning and carries it out throughout the academic session and maintains related records in various formats. The Principal through Project Director frequently monitor their activities. Slow learners and advanced learners are counseled and guided properly to achieve their target. At the end of the session, it is observed that there is a noticeable change in the academic progress of the students and the same is reported to their parents through mentors.