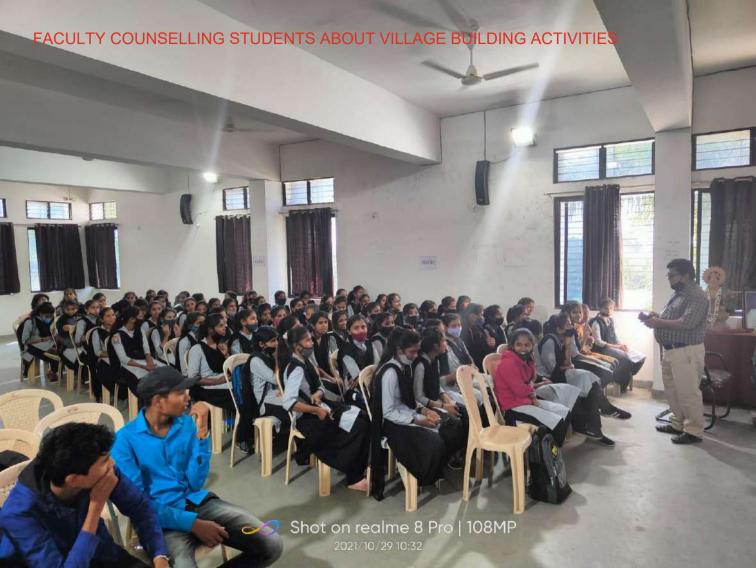

### 6. Village Building

The aim of this wing is to work and prepare for healthy and strong community which is the need of the hour. Under this wing, the College has adopted village Devgram, the nearest community under focus and carried out various healthy practices for its overall development with the help of students, staff, parents and gram-panchayat members. For this purpose, we have formed ward-wise eleven 'Sevamandals. Each seva-mandal is geared-up with one employee who acts as a Coordinator. The Coordinator with the help of all the stakeholders regularly organizes meeting and plan for action to be taken considering the views of senior citizens and gram-panchyayat. All the coordinators communicate to Project Co-coordinator and thus the institution has established a rapport with the community. The teachers and NSS students have always an active role in this activity apart from other stakeholders in the community.

Each seva-mandal is geared-up with one employee who acts as a Coordinator. The Coordinator with the help of all the stakeholders regularly organizes meeting and plan for action to be taken considering the views of senior citizens and gram-panchyayat. Every individual of the village helps in this missionary work. The arrangement of the seva-mandals is so made that each member of the community gets participation in the committees and assumes some responsibility. The regular review of all the seva-mandals is taken by the Project Co-ordinator and he helps in monitoring and easy feasibility of work and activities by seva-mandals. All the co-ordinators communicate to Project Co-ordinator and thus the institution has established a rapport with the community. It helped the institution to create healthy relations and faith in the institution discharging social responsibility.

During the last five years, this wing has contributed a lot in making Devgram village, a sound and healthy community. This wing started evening community prayers in the community across people of

various caste and creed and religions for spiritual, social, and psychological benefits to individuals and communities; planted oxygen-producing trees at various vacant places, vacated many garbage heaped at front places, constructed cement stages around big trees in the colonies, organized training camps and workshops as per the need of villagers for counseling, counseled them about raising financial status and inspired them for organic farming and dairy productions; spread awareness about mass-marriage. The Self-help Groups are strengthened to align women to do livelihood activities that raised their income; few women are given training of sewing machine; frequently carried out rallies for counseling of villagers about addiction-free, liquor-free and discharge-free (Hagandari-mukt) village. Whenever needed, the women camps are specially organized to unite people for special motives. During these, the cleanliness of roads and temple places was the regular activity with the help students, NSS volunteers and community students. All these efforts helped the institution to create healthy relations and faith in the institution discharging social responsibility and satisfaction. Now the village has improved a lot in all aspects compared to previous scenario. The village has got prize in Nirmal-gram Yojana of government of Maharashtra; first prize of Rs. 10 lakh as the Best Village in Narkhed taluka by government of Maharashtra and now participated in state competition. In all this process, there is a lion's share of the College.