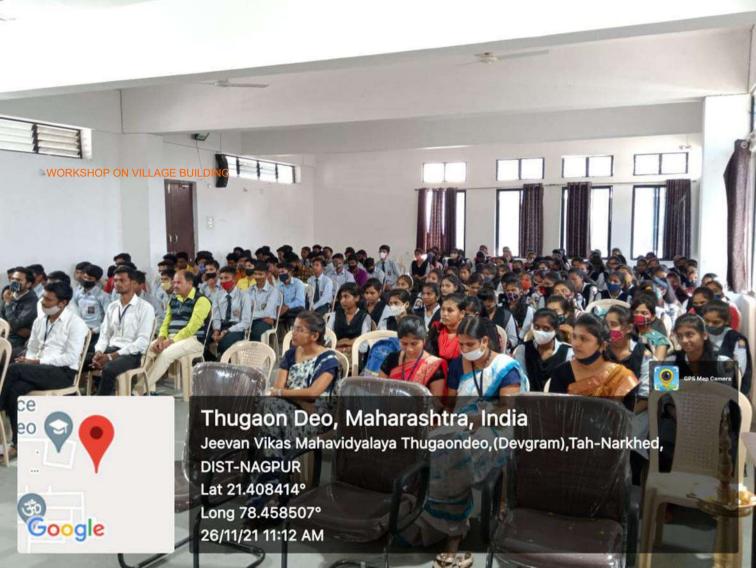

### 6. Village Building

The aim of this wing is to work and prepare for healthy and strong community which is the need of the hour. Under this wing, the College has adopted village Devgram, the nearest community under focus and carried out various healthy practices for its overall development with the help of students, staff, parents and gram-panchayat members. For this purpose, we have formed ward-wise eleven 'Sevamandals. Each seva-mandal is geared-up with one employee who acts as a Coordinator. The Coordinator with the help of all the stakeholders regularly organizes meeting and plan for action to be taken considering the views of senior citizens and gram-panchyayat. All the coordinators communicate to Project Co-coordinator and thus the institution has established a rapport with the community. The teachers and NSS students have always an active role in this activity apart from other stakeholders in the community.

Each seva-mandal is geared-up with one employee who acts as a Coordinator. The Coordinator with the help of all the stakeholders regularly organizes meeting and plan for action to be taken considering the views of senior citizens and gram-panchyayat. Every individual of the village helps in this missionary work. The arrangement of the seva-mandals is so made that each member of the community gets participation in the committees and assumes some responsibility. The regular review of all the seva-mandals is taken by the Project Co-ordinator and he helps in monitoring and easy feasibility of work and activities by seva-mandals. All the co-ordinators communicate to Project Co-ordinator and thus the institution has established a rapport with the community. It helped the institution to create healthy relations and faith in the institution discharging social responsibility.