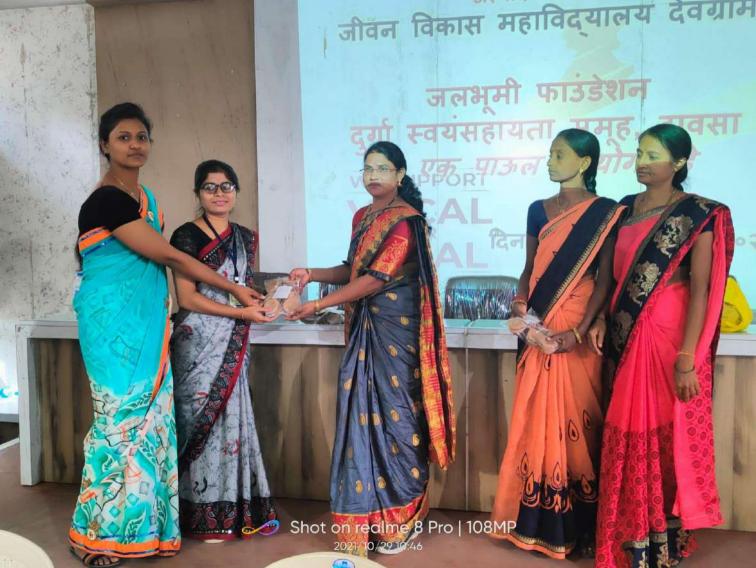

#### D) Gurudeo Mahila Mandal

- a. To take initiative for ideal village.
- b. To inspire women for empowerment.
- c. To develop Self Helf Groups (SHGs).
- d. To develop business economically.
- e. To participate in the development work of the ward.
- f. To encash various government schemes for women.
- g. To take initiative to construct toilets in each the ward
- h. To take precaution that each one should get water and not to waste it.

### D. Evidence of Success:

The adoption of a village by any educational institution is a missionary work which cannot be made obligatory to any employees unless there is a sense of devotion and commitment among the employees for community. The institution has succeeded in overcoming this and started working in the community. The appreciation by Devgram Gram-panchayat and by Shivaba Smarak Samiti is the receipt of this work. These appreciation certificates are attached as a proof. On the demand of local people, the name of village Thugaondeo changed into Devgram which was first step towards village building. The government resolution regarding the change of village name is also given as a proof. There is a lion's share of the Institution in changing the name of the village. Because of this we are able to win the trust of villagers. We have photographs of various meetings of seva-mandals, programmes and meetings with government officers regarding counselling of villagers, counselling about agriculture, community prayer, gram-swachhata, shibirs etc. taken at different occasions. The same can be checked by direct talking with the villagers. The employees for this sake regularly devote extra hours in the community apart from duty hours as per the responsibility assigned to them. Platforms are made around big trees in market area from scattered stones and cement work. Taking in consideration the health issues we prepared villagers to take resolution to use toilet regularly. Because of the collective contribution for the aim of village building, the sense of co-operation and social responsibility among villagers has increased. Now Devgram is Tanta Mukt Gaon (Dispute-free village). We cannot imagine village building without empowering women. We have taken lots of effort to empower village women also. Women workshops are regularly organized to motivate them about their empowerment and their vital role as a change agent in family & village building. Because of this number of Self Help Group has increased to 36 which were 6 earlier. Skilled Based courses are stared in the institution. Most of the women started their own entrepreneurship such as making papad; incense-stics; pickle-making, earthen-lamp making; dress-making etc. Many a times, these women through Self-Help Group arrange stalls in fairs, shibirs and melas for selling and advertisement purpose. The women contributed in the project of village building. The social, economic and educational scenario of the village is now drastically changed compared to last decade.