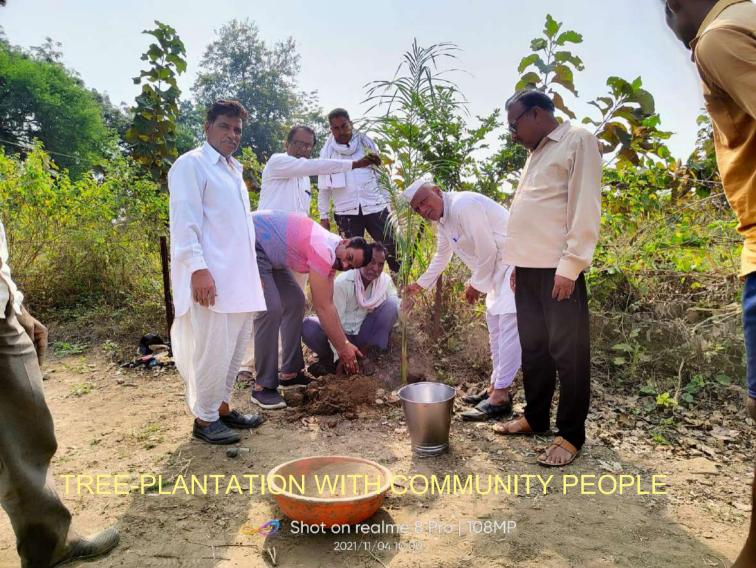

### 6. Village Building

The aim of this wing is to work and prepare for healthy and strong community which is the need of the hour. Under this wing, the College has adopted village Devgram, the nearest community under focus and carried out various healthy practices for its overall development with the help of students, staff, parents and gram-panchayat members. For this purpose, we have formed ward-wise eleven 'Sevamandals. Each seva-mandal is geared-up with one employee who acts as a Coordinator. The Coordinator with the help of all the stakeholders regularly organizes meeting and plan for action to be taken considering the views of senior citizens and gram-panchyayat. All the coordinators communicate to Project Co-coordinator and thus the institution has established a rapport with the community. The teachers and NSS students have always an active role in this activity apart from other stakeholders in the community.

During the last five years, this wing has contributed a lot in making Devgram village, a sound and healthy community. This wing started evening community prayers in the community across people of

various caste and creed and religions for spiritual, social, and psychological benefits to individuals and communities; planted oxygen-producing trees at various vacant places, vacated many garbage heaped at front places, constructed cement stages around big trees in the colonies, organized training camps and workshops as per the need of villagers for counseling, counseled them about raising financial status and inspired them for organic farming and dairy productions; spread awareness about mass-marriage. The Self-help Groups are strengthened to align women to do livelihood activities that raised their income; few women are given training of sewing machine; frequently carried out rallies for counseling of villagers about addiction-free, liquor-free and discharge-free (Hagandari-mukt) village. Whenever needed, the women camps are specially organized to unite people for special motives. During these, the cleanliness of roads and temple places was the regular activity with the help students, NSS volunteers and community students. All these efforts helped the institution to create healthy relations and faith in the institution discharging social responsibility and satisfaction. Now the village has improved a lot in all aspects compared to previous scenario. The village has got prize in Nirmal-gram Yojana of government of Maharashtra; first prize of Rs. 10 lakh as the Best Village in Narkhed taluka by government of Maharashtra and now participated in state competition. In all this process, there is a lion's share of the College.