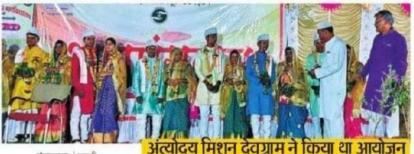

#### C. The Practice

The aim of this wing is to work and prepare for healthy and strong community adopting one village and set an example as a role model that an educational institution can make ideal village which is the need of the hour. Under this practice, the College has adopted village Devgram, the nearest community under focus and carried out various healthy practices for its overall development with the help of students, staff, parents and gram-panchayat members. The institution decided to adopt village Devgram in a formal Programme at Lord Mannatheshwar Temple on 1st January 2018 in presence of all the stakeholders of society (i.e. employees, students, citizens and grampanchyat members) and pledged to make it ideal on the path Popatrao Pawar's Hiwari Bazar and Anna Hajare's Raneganj Siddhi in Maharashtra. The work is based on Rashtrasant Tukadoji Maharaj's concept "Gram Unnati".