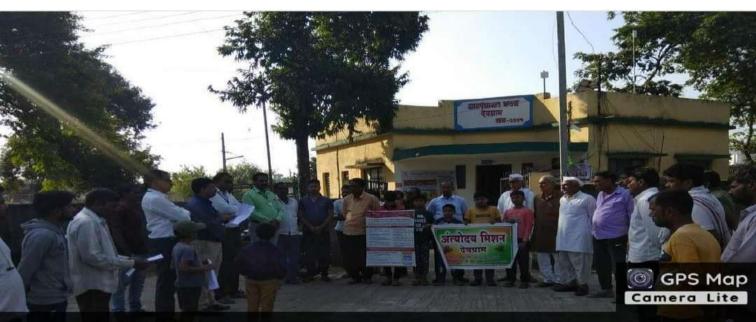

#### C. The Practice

The aim of this wing is to work and prepare for healthy and strong community adopting one village and set an example as a role model that an educational institution can make ideal village which is the need of the hour. Under this practice, the College has adopted village Devgram, the nearest community under focus and carried out various healthy practices for its overall development with the help of students, staff, parents and gram-panchayat members. The institution decided to adopt village Devgram in a formal Programme at Lord Mannatheshwar Temple on 1st January 2018 in presence of all the stakeholders of society (i.e. employees, students, citizens and grampanchyat members) and pledged to make it ideal on the path Popatrao Pawar's Hiwari Bazar and Anna Hajare's Raneganj Siddhi in Maharashtra. The work is based on Rashtrasant Tukadoji Maharaj's concept "Gram Unnati".

#### **Need of the Practice**

It is the need of an hour to make every village an ideal one. Unless village becomes ideal, nation cannot become ideal and strong. By doing so, the mentality of every villager would become ideal and our mother land would then become Ramrajya where there will be no bias among the people, no classicism, no rift of poor and rich and all the poor will live respectfully and satisfactory life.