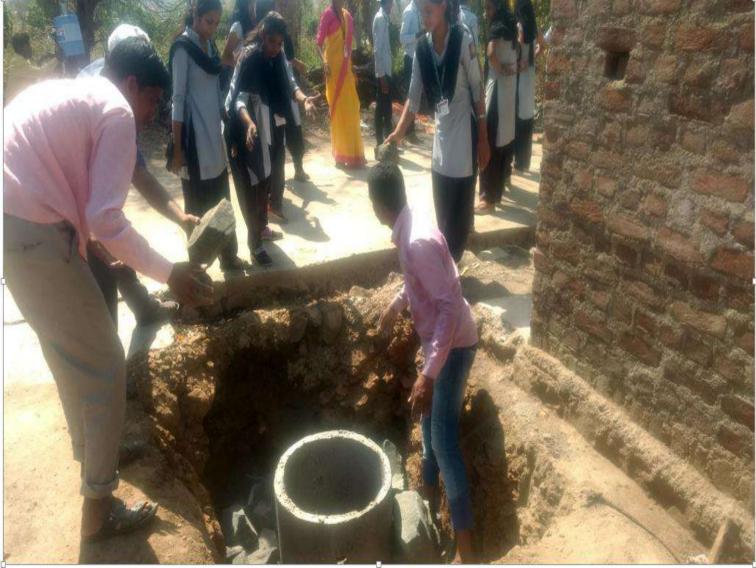

#### F) Gurudeo Gram-swachhata Mandal

- a. To maintain clean and healthy village.
- b. To select garbage yard in the ward.
- c. To manage the drainage water.
- d. To take care of clean drainage.
- e. To pay attention not to remain garbage in the yard.
- f. To dispose wet garbage.
- g. To prepare fertilizer from leaves and dung.

During the last five years, this wing has contributed a lot in making Devgram village, a sound and healthy community. This wing started evening community prayers in the community across people of

various caste and creed and religions for spiritual, social, and psychological benefits to individuals and communities; planted oxygen-producing trees at various vacant places, vacated many garbage heaped at front places, constructed cement stages around big trees in the colonies, organized training camps and workshops as per the need of villagers for counseling, counseled them about raising financial status and inspired them for organic farming and dairy productions; spread awareness about mass-marriage. The Self-help Groups are strengthened to align women to do livelihood activities that raised their income; few women are given training of sewing machine; frequently carried out rallies for counseling of villagers about addiction-free, liquor-free and discharge-free (Hagandari-mukt) village. Whenever needed, the women camps are specially organized to unite people for special motives. During these, the cleanliness of roads and temple places was the regular activity with the help students, NSS volunteers and community students. All these efforts helped the institution to create healthy relations and faith in the institution discharging social responsibility and satisfaction. Now the village has improved a lot in all aspects compared to previous scenario. The village has got prize in Nirmal-gram Yojana of government of Maharashtra; first prize of Rs. 10 lakh as the Best Village in Narkhed taluka by government of Maharashtra and now participated in state competition. In all this process, there is a lion's share of the College.