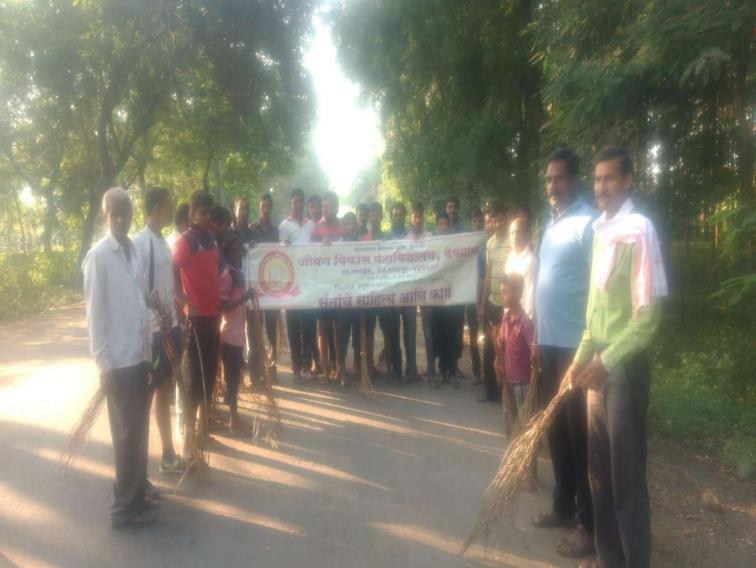

During the last five years, this wing has contributed a lot in making Devgram village, a sound and healthy community. This wing started evening community prayers in the community across people of

various caste and creed and religions for spiritual, social, and psychological benefits to individuals and communities; planted oxygen-producing trees at various vacant places, vacated many garbage heaped at front places, constructed cement stages around big trees in the colonies, organized training camps and workshops as per the need of villagers for counseling, counseled them about raising financial status and inspired them for organic farming and dairy productions; spread awareness about mass-marriage. The Self-help Groups are strengthened to align women to do livelihood activities that raised their income; few women are given training of sewing machine; frequently carried out rallies for counseling of villagers about addiction-free, liquor-free and discharge-free (Hagandari-mukt) village. Whenever needed, the women camps are specially organized to unite people for special motives. During these, the cleanliness of roads and temple places was the regular activity with the help students, NSS volunteers and community students. All these efforts helped the institution to create healthy relations and faith in the institution discharging social responsibility and satisfaction. Now the village has improved a lot in all aspects compared to previous scenario. The village has got prize in Nirmal-gram Yojana of government of Maharashtra; first prize of Rs. 10 lakh as the Best Village in Narkhed taluka by government of Maharashtra and now participated in state competition. In all this process, there is a lion's share of the College.

#### • From the academic session 2020-2021 till 2022-2023:

- > Strengthened contact with ward coordinators
- > Organized meetings to know the problems in the ward.
- ➤ With the help of students, ward-people and gram panchyayat members carried out plantation of trees in the open space and on road side.
- ➤ Made concret work of construction of stone round platforms around the trees in the market yard for beautification.
- ➤ Involved more people in the community prayer for peace in the community.
- > Organized health check-up and blood donation camps
- > Tried to strengthen Self Helf Groups.
- > Started religious Programme to maintain harmony in the village
- Organized training programmes for people through PAANI Foundation
- Organized counselling programmes for villagers.
- ➤ Carried out rallies for cleanliness and discharge-free village.
- > Helped to minimize quarrels in the community
- > The percentage of police complaints is minimized.
- > Started Gram Bhushan Award to the villagers to take inspiration to others.