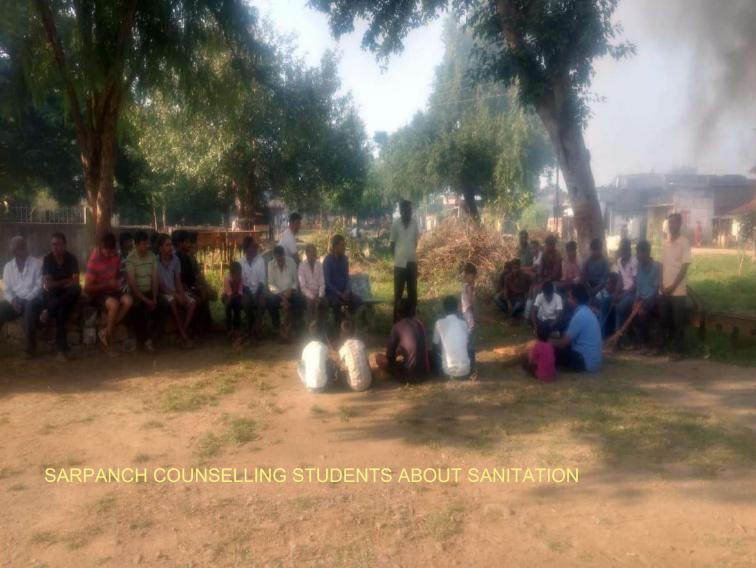

During the last five years, this wing has contributed a lot in making Devgram village, a sound and healthy community. This wing started evening community prayers in the community across people of

various caste and creed and religions for spiritual, social, and psychological benefits to individuals and communities; planted oxygen-producing trees at various vacant places, vacated many garbage heaped at front places, constructed cement stages around big trees in the colonies, organized training camps and workshops as per the need of villagers for counseling, counseled them about raising financial status and inspired them for organic farming and dairy productions; spread awareness about mass-marriage. The Self-help Groups are strengthened to align women to do livelihood activities that raised their income; few women are given training of sewing machine; frequently carried out rallies for counseling of villagers about addiction-free, liquor-free and discharge-free (Hagandari-mukt) village. Whenever needed, the women camps are specially organized to unite people for special motives. During these, the cleanliness of roads and temple places was the regular activity with the help students, NSS volunteers and community students. All these efforts helped the institution to create healthy relations and faith in the institution discharging social responsibility and satisfaction. Now the village has improved a lot in all aspects compared to previous scenario. The village has got prize in Nirmal-gram Yojana of government of Maharashtra; first prize of Rs. 10 lakh as the Best Village in Narkhed taluka by government of Maharashtra and now participated in state competition. In all this process, there is a lion's share of the College.

### **Outcomes**

- In the academic session 2018-2019 and 2019-2020:
  - ➤ Formed ward-wise committees
  - ➤ Appointed Co-ordinators
  - > Started preliminary work of Gram-safai, Community Prayer, Selection of garbage place in the village etc.
  - > Started counselling of villagers regarding mis-use of water, inspired people to pay gram panchyayat tax, organized prabodham Programme etc.

#### • From the academic session 2020-2021 till 2022-2023:

- > Strengthened contact with ward coordinators
- > Organized meetings to know the problems in the ward.
- ➤ With the help of students, ward-people and gram panchyayat members carried out plantation of trees in the open space and on road side.
- ➤ Made concret work of construction of stone round platforms around the trees in the market yard for beautification.
- ➤ Involved more people in the community prayer for peace in the community.
- > Organized health check-up and blood donation camps
- > Tried to strengthen Self Helf Groups.
- > Started religious Programme to maintain harmony in the village
- Organized training programmes for people through PAANI Foundation
- Organized counselling programmes for villagers.
- ➤ Carried out rallies for cleanliness and discharge-free village.
- > Helped to minimize quarrels in the community
- > The percentage of police complaints is minimized.
- > Started Gram Bhushan Award to the villagers to take inspiration to others.