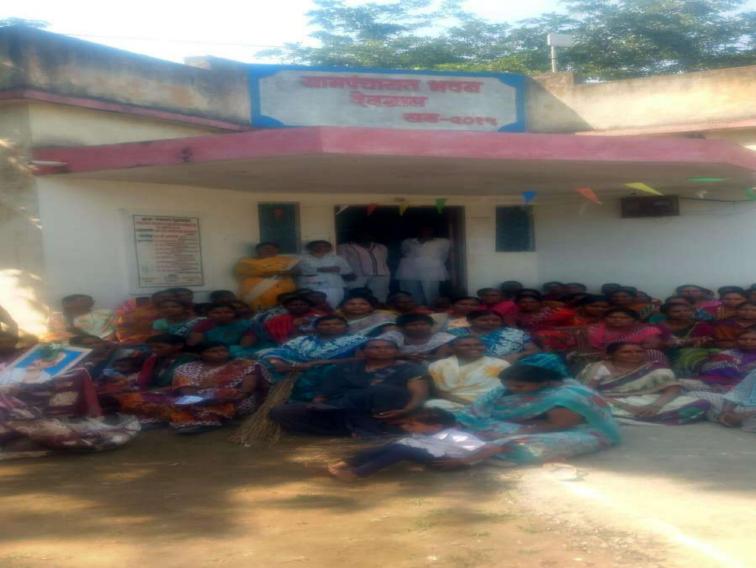

#### C. The Practice

The aim of this wing is to work and prepare for healthy and strong community adopting one village and set an example as a role model that an educational institution can make ideal village which is the need of the hour. Under this practice, the College has adopted village Devgram, the nearest community under focus and carried out various healthy practices for its overall development with the help of students, staff, parents and gram-panchayat members. The institution decided to adopt village Devgram in a formal Programme at Lord Mannatheshwar Temple on 1st January 2018 in presence of all the stakeholders of society (i.e. employees, students, citizens and grampanchyat members) and pledged to make it ideal on the path Popatrao Pawar's Hiwari Bazar and Anna Hajare's Raneganj Siddhi in Maharashtra. The work is based on Rashtrasant Tukadoji Maharaj's concept "Gram Unnati".

Each seva-mandal is geared-up with one employee who acts as a Coordinator. The Coordinator with the help of all the stakeholders regularly organizes meeting and plan for action to be taken considering the views of senior citizens and gram-panchyayat. Every individual of the village helps in this missionary work. The arrangement of the seva-mandals is so made that each member of the community gets participation in the committees and assumes some responsibility. The regular review of all the seva-mandals is taken by the Project Co-ordinator and he helps in monitoring and easy feasibility of work and activities by seva-mandals. All the co-ordinators communicate to Project Co-ordinator and thus the institution has established a rapport with the community. It helped the institution to create healthy relations and faith in the institution discharging social responsibility.

During the last five years, this wing has contributed a lot in making Devgram village, a sound and healthy community. This wing started evening community prayers in the community across people of

various caste and creed and religions for spiritual, social, and psychological benefits to individuals and communities; planted oxygen-producing trees at various vacant places, vacated many garbage heaped at front places, constructed cement stages around big trees in the colonies, organized training camps and workshops as per the need of villagers for counseling, counseled them about raising financial status and inspired them for organic farming and dairy productions; spread awareness about mass-marriage. The Self-help Groups are strengthened to align women to do livelihood activities that raised their income; few women are given training of sewing machine; frequently carried out rallies for counseling of villagers about addiction-free, liquor-free and discharge-free (Hagandari-mukt) village. Whenever needed, the women camps are specially organized to unite people for special motives. During these, the cleanliness of roads and temple places was the regular activity with the help students, NSS volunteers and community students. All these efforts helped the institution to create healthy relations and faith in the institution discharging social responsibility and satisfaction. Now the village has improved a lot in all aspects compared to previous scenario. The village has got prize in Nirmal-gram Yojana of government of Maharashtra; first prize of Rs. 10 lakh as the Best Village in Narkhed taluka by government of Maharashtra and now participated in state competition. In all this process, there is a lion's share of the College.