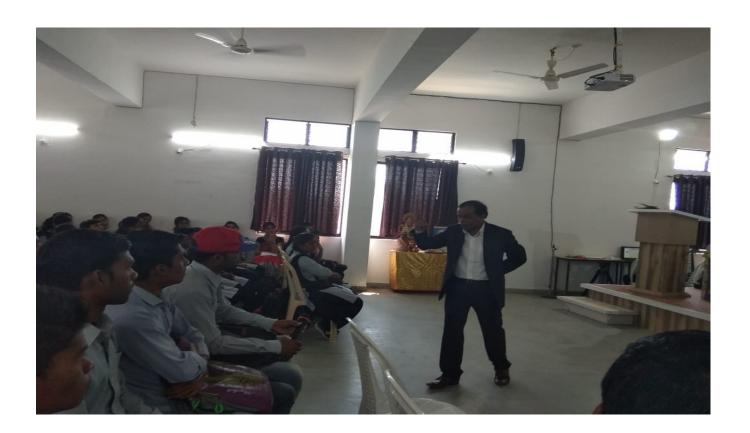

# ACTIVITY REPORT

**SESSION 2018 – 2019** 

TITLE OF ACTIVITY : Annual Activity of Competitive & Career Counseling

Cell, JVM, Devgram

**Topic / Themes** : Employability of students through Competitive & Career

Counseling Cell coaching Guidance is the main theme of

these Annual Coaching courses.

**Date & Time** : 1<sup>st</sup> August to 30 April 2018.

**Place** : Competitive Examination Center & Career Counseling Cell

JVM Devgram

**Aim** : To increase the chances of students getting selected in various

government jobs

**Types of Program** : Training Program for Students

Guests

Chairperson : Dr. Devendra S.Bhongade, Principal JVM, Devgram

**Chief Guest** : Dr. P. R. Rajarao, CEO, A S Bank, Katol

Dr. Raju Shrirame Co-ordinator,

Career Counseling Cell, JVM Devgram

Prof. Nagesh S. Dhobale,

Convener, Competitive Examination Center

**Guest of Honor** : Dr. Ajay Bhalerao, Arovan Chief Supervisor, Nagpur

**Anchoring** : Prof. Mrs. Shital Raut,

HoD, Computer Science, JVM, Devgram

Vote of Thanks : Prof. Ku. Samiksha Wankhade

> Participants/ Beneficiaries:

75 Students Admitted in Competitive Examination Center

145 Students Admitted in Career Counseling Cell

## Organized by

: Department of Competitive Examination Center & Career

Counseling Cell , J. V. M. Devgram

Here is a possible vision, mission, goals, and objectives for a competitive exam coaching center: