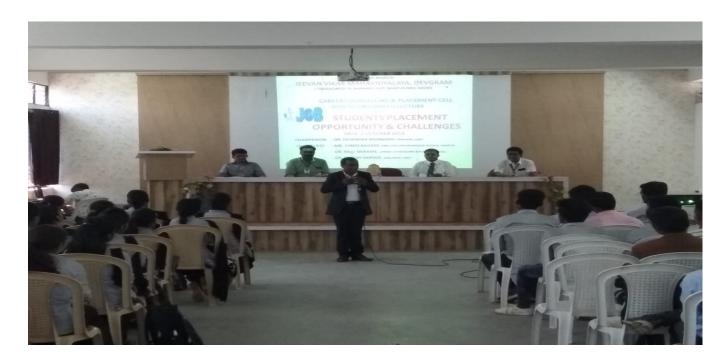

# ACTIVITY REPORT

**SESSION 2018 – 2019** 

TITLE OF ACTIVITY : Annual Activity of Competitive & Career Counseling

Cell, JVM, Devgram

**Topic / Themes** : Employability of students through Competitive & Career

Counseling Cell coaching Guidance is the main theme of

these Annual Coaching courses.

**Date & Time** : 1<sup>st</sup> August to 30 April 2018.

**Place** : Competitive Examination Center & Career Counseling Cell

JVM Devgram

**Aim** : To increase the chances of students getting selected in various

government jobs

**Types of Program** : Training Program for Students

Guests

Chairperson : Dr. Devendra S.Bhongade, Principal JVM, Devgram

**Chief Guest** : Dr. P. R. Rajarao, CEO, A S Bank, Katol

Dr. Raju Shrirame Co-ordinator,

Career Counseling Cell, JVM Devgram

Prof. Nagesh S. Dhobale,

Convener, Competitive Examination Center

**Guest of Honor** : Dr. Ajay Bhalerao, Arovan Chief Supervisor, Nagpur

**Anchoring** : Prof. Mrs. Shital Raut,

HoD, Computer Science, JVM, Devgram

Vote of Thanks : Prof. Ku. Samiksha Wankhade

> Participants/ Beneficiaries:

75 Students Admitted in Competitive Examination Center

145 Students Admitted in Career Counseling Cell

## Organized by

: Department of Competitive Examination Center & Career

Counseling Cell , J. V. M. Devgram

Here is a possible vision, mission, goals, and objectives for a competitive exam coaching center: