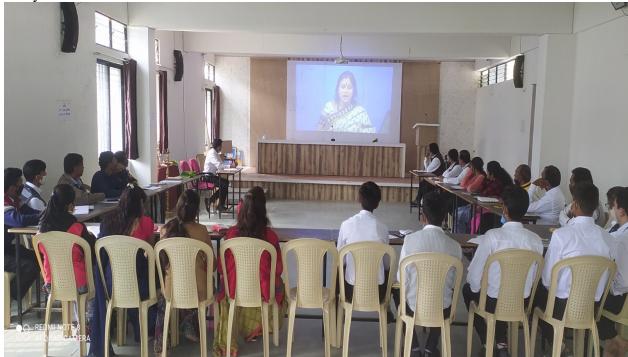

# Photograph & News Clip

Convener
Internal Quality Assurance
Ĉell (IQAC), JVM Thugaondeo
Dist. Nagpur (M.S.)

# Activity Report Session 2020 – 2021 MPSC Guidance Webinar Report

**Study Strategy and Execution for MPSC Preparation** 

• TITLE OF ACTIVITY: Webinar on Study Strategy and Execution for

MPSC Preparation organized By Career

Counseling & Competitive Cell, Devgram

■ **Topic / Themes** : Career Guidance for Student, who preparation for MPSC

Examination

Date & Time : One Day Activity Program at 16<sup>th</sup> September 2021

■ Batch Time : Thursday 9.30 am to 3.30 pm

Place : Matoshri Hall, JVM Devgram Hybrid Mode

• Aim: To provide effective study strategies and execution techniques for MPSC

preparation

Inauguration Program

#### Guests

Chairperson : Dr. Devendra S. Bhongade, Principal, JVM, Devgram

Chief Guest : Dr. Hitesh Wasvani, Ditector, Job Placement & Guidence Bureu ,

Nabira MBA College, Katol

Dr. Aadil Jiwani, Asstt. Placement Officer

Nabira MBA College, Katol

• Guest of Honor: Mr. Manoj Chowdhary PSI, Police Station, Jalalkheda

Dr. Jayant Jawanjal, Principal, S P M, Narkhed

Dr. Raju Shrirame, Coordinator, CC & C Cell, JVM, Devgram

Anchoring : Dr. Pranali Ingole,

Vote of Thanks : Prof. Ankush Bobde

Participants/ Beneficiaries : 77 Students, JVM, Devgram

Organized by : Career Counseling & Competitive Cell, Devgram