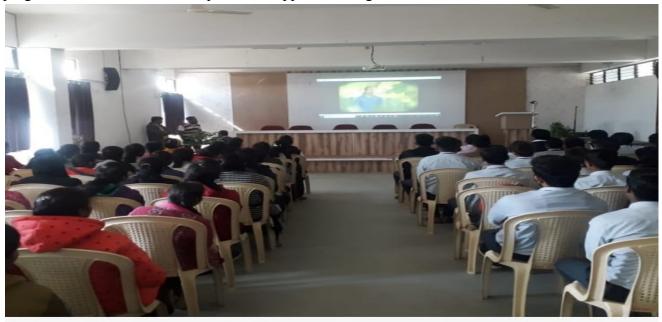

# Photograph & News Clip

Convener
Internal Quality Assurance
Ĉell (IQAC), JVM Thugaondeo
Dist. Nagpur (M.S.)