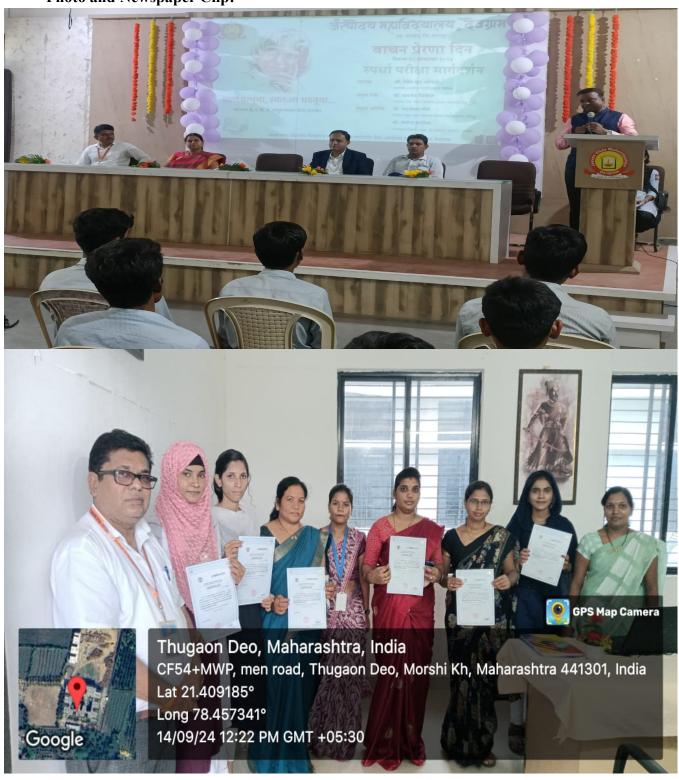

# Photograph & News Clip

Convener
Internal Quality Assurance
Ĉell (IQAC), JVM Thugaondeo
Dist. Nagpur (M.S.)