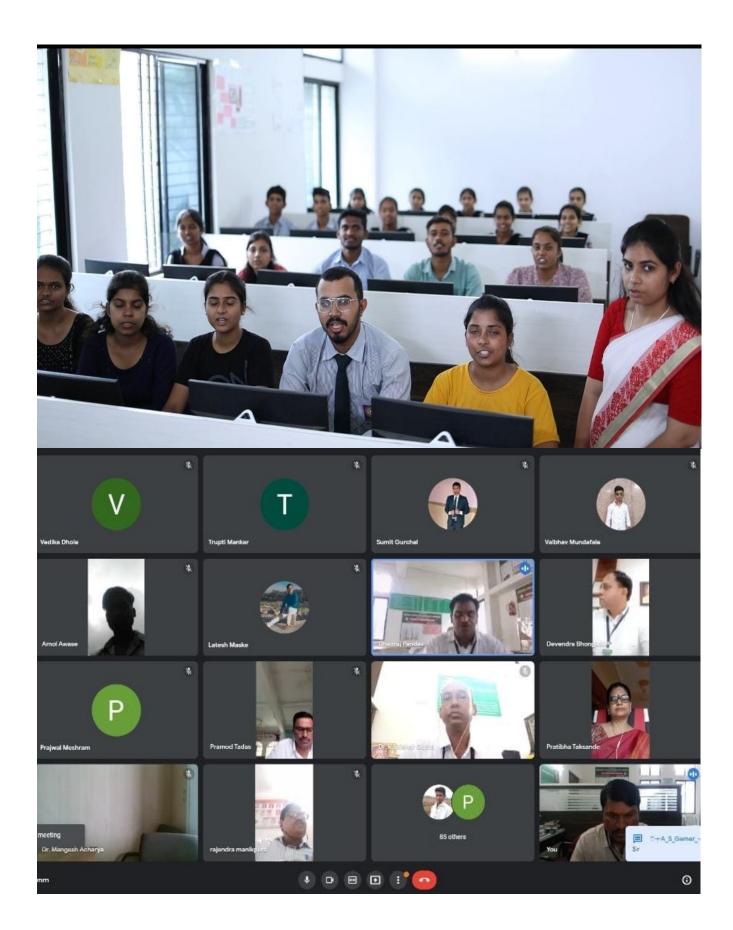

# Activity Report Session 2020 – 2021 MPSC Guidance Webinar Report

**Study Strategy and Execution for MPSC Preparation** 

• TITLE OF ACTIVITY: Webinar on Study Strategy and Execution for

MPSC Preparation organized By Career

Counseling & Competitive Cell, Devgram

■ **Topic / Themes** : Career Guidance for Student, who preparation for MPSC

Examination

Date & Time : One Day Activity Program at 16<sup>th</sup> September 2021

■ Batch Time : Thursday 9.30 am to 3.30 pm

Place : Matoshri Hall, JVM Devgram Hybrid Mode

• Aim: To provide effective study strategies and execution techniques for MPSC

preparation

Inauguration Program

#### Guests

Chairperson : Dr. Devendra S. Bhongade, Principal, JVM, Devgram

Chief Guest : Dr. Hitesh Wasvani, Ditector, Job Placement & Guidence Bureu ,

Nabira MBA College, Katol

Dr. Aadil Jiwani, Asstt. Placement Officer

Nabira MBA College, Katol

• Guest of Honor: Mr. Manoj Chowdhary PSI, Police Station, Jalalkheda

Dr. Jayant Jawanjal, Principal, S P M, Narkhed

Dr. Raju Shrirame, Coordinator, CC & C Cell, JVM, Devgram

Anchoring : Dr. Pranali Ingole,

Vote of Thanks : Prof. Ankush Bobde

Participants/ Beneficiaries : 77 Students, JVM, Devgram

Organized by : Career Counseling & Competitive Cell, Devgram