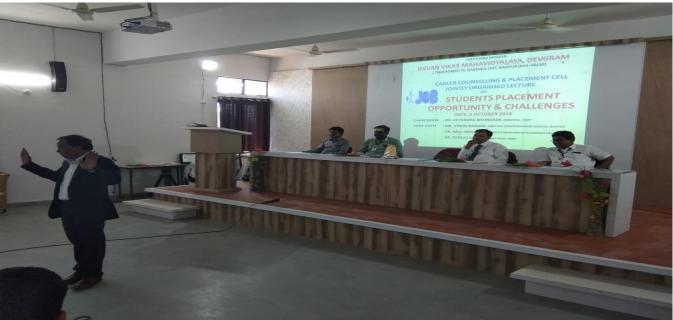

# ACTIVITY REPORT

**SESSION 2018 – 2019** 

TITLE OF ACTIVITY : Annual Activity of Competitive & Career Counseling

Cell, JVM, Devgram

**Topic / Themes** : Employability of students through Competitive & Career

Counseling Cell coaching Guidance is the main theme of

these Annual Coaching courses.

**Date & Time** : 1<sup>st</sup> August to 30 April 2018.

**Place** : Competitive Examination Center & Career Counseling Cell

JVM Devgram

**Aim** : To increase the chances of students getting selected in various

government jobs

**Types of Program** : Training Program for Students

Guests

Chairperson : Dr. Devendra S.Bhongade, Principal JVM, Devgram

**Chief Guest** : Dr. P. R. Rajarao, CEO, A S Bank, Katol

Dr. Raju Shrirame Co-ordinator,

Career Counseling Cell, JVM Devgram

Prof. Nagesh S. Dhobale,

Convener, Competitive Examination Center

**Guest of Honor** : Dr. Ajay Bhalerao, Arovan Chief Supervisor, Nagpur

**Anchoring** : Prof. Mrs. Shital Raut,

HoD, Computer Science, JVM, Devgram

Vote of Thanks : Prof. Ku. Samiksha Wankhade

> Participants/ Beneficiaries:

75 Students Admitted in Competitive Examination Center