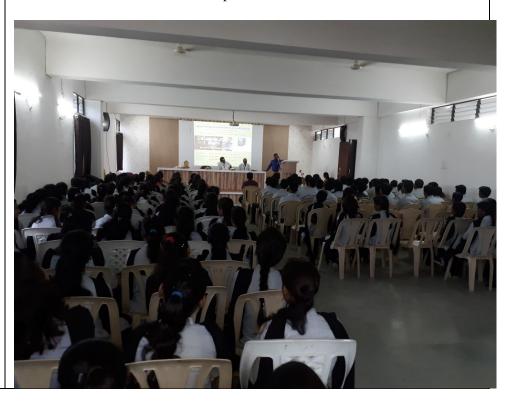

# ACTIVITY REPORT

**SESSION 2018 – 2019** 

TITLE OF ACTIVITY : Annual Activity of Competitive & Career Counseling

Cell, JVM, Devgram

**Topic / Themes** : Employability of students through Competitive & Career

JVM Devgram

**Aim** : To increase the chances of students getting selected in various

government jobs

**Types of Program** : Training Program for Students

Guests

Chairperson : Dr. Devendra S.Bhongade, Principal JVM, Devgram

**Chief Guest** : Dr. P. R. Rajarao, CEO, A S Bank, Katol

Dr. Raju Shrirame Co-ordinator,

Career Counseling Cell, JVM Devgram

Prof. Nagesh S. Dhobale,

Convener, Competitive Examination Center

**Guest of Honor** : Dr. Ajay Bhalerao, Arovan Chief Supervisor, Nagpur

**Anchoring** : Prof. Mrs. Shital Raut,

HoD, Computer Science, JVM, Devgram

Vote of Thanks : Prof. Ku. Samiksha Wankhade

> Participants/ Beneficiaries:

75 Students Admitted in Competitive Examination Center