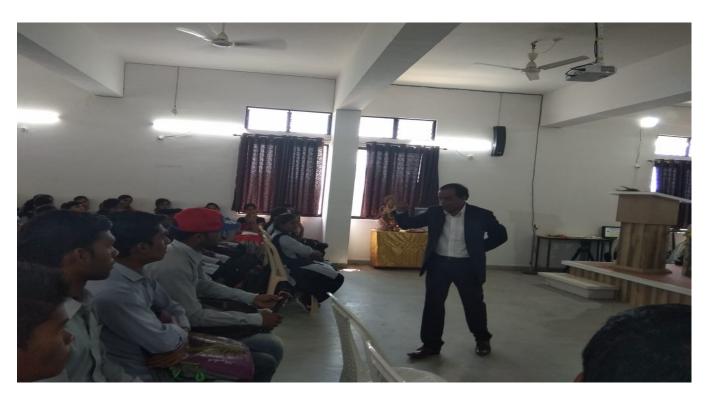

# ACTIVITY REPORT

**SESSION 2018 – 2019** 

TITLE OF ACTIVITY : Annual Activity of Competitive & Career Counseling

Cell, JVM, Devgram

**Topic / Themes** : Employability of students through Competitive & Career

Counseling Cell coaching Guidance is the main theme of

these Annual Coaching courses.

**Date & Time** : 1<sup>st</sup> August to 30 April 2018.

**Place** : Competitive Examination Center & Career Counseling Cell

JVM Devgram

**Aim** : To increase the chances of students getting selected in various

government jobs

**Types of Program** : Training Program for Students

Guests

Chairperson : Dr. Devendra S.Bhongade, Principal JVM, Devgram

**Chief Guest** : Dr. P. R. Rajarao, CEO, A S Bank, Katol

Dr. Raju Shrirame Co-ordinator,

Career Counseling Cell, JVM Devgram

Prof. Nagesh S. Dhobale,

Convener, Competitive Examination Center

**Guest of Honor** : Dr. Ajay Bhalerao, Arovan Chief Supervisor, Nagpur

**Anchoring** : Prof. Mrs. Shital Raut,

HoD, Computer Science, JVM, Devgram

Vote of Thanks : Prof. Ku. Samiksha Wankhade

> Participants/ Beneficiaries:

75 Students Admitted in Competitive Examination Center