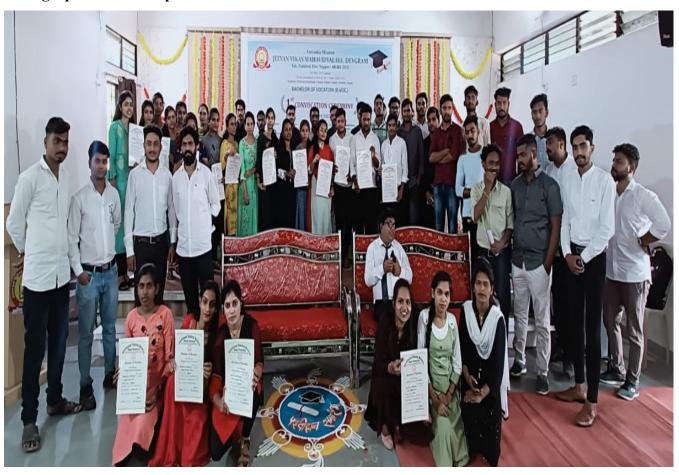

# ACTIVITY REPORT

**SESSION 2018 – 2019** 

TITLE OF ACTIVITY : Annual Activity of Competitive & Career Counseling

Cell, JVM, Devgram

**Topic / Themes** : Employability of students through Competitive & Career

**Anchoring** : Prof. Mrs. Shital Raut,

HoD, Computer Science, JVM, Devgram

Vote of Thanks : Prof. Ku. Samiksha Wankhade

> Participants/ Beneficiaries:

75 Students Admitted in Competitive Examination Center

145 Students Admitted in Career Counseling Cell