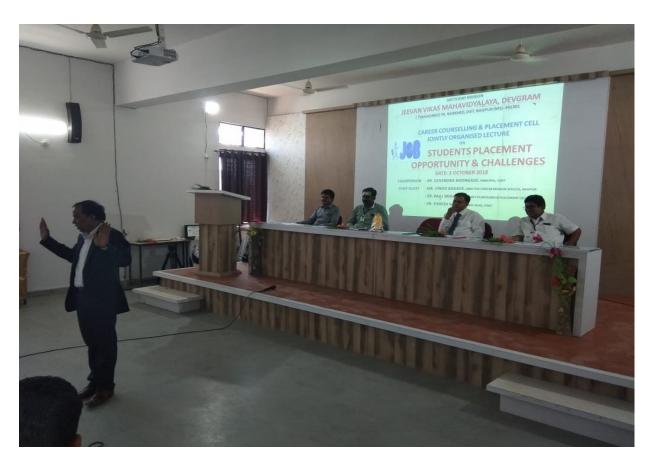

# ACTIVITY REPORT

**SESSION 2018 – 2019** 

TITLE OF ACTIVITY : Annual Activity of Competitive & Career Counseling

Cell, JVM, Devgram

**Topic / Themes** : Employability of students through Competitive & Career

JVM Devgram

**Aim** : To increase the chances of students getting selected in various

government jobs

**Types of Program** : Training Program for Students

Guests

Chairperson : Dr. Devendra S.Bhongade, Principal JVM, Devgram

**Chief Guest** : Dr. P. R. Rajarao, CEO, A S Bank, Katol

Dr. Raju Shrirame Co-ordinator,

Career Counseling Cell, JVM Devgram

Prof. Nagesh S. Dhobale,

Convener, Competitive Examination Center

**Guest of Honor** : Dr. Ajay Bhalerao, Arovan Chief Supervisor, Nagpur

**Anchoring** : Prof. Mrs. Shital Raut,

HoD, Computer Science, JVM, Devgram

Vote of Thanks : Prof. Ku. Samiksha Wankhade

> Participants/ Beneficiaries:

75 Students Admitted in Competitive Examination Center