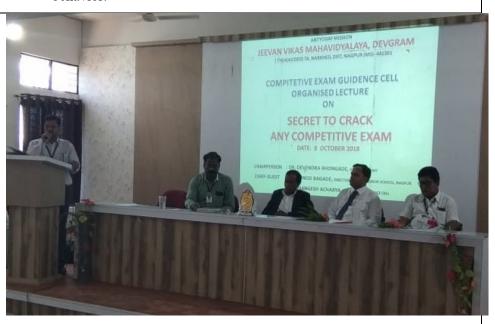

# Activity Report Session 2020 – 2021 MPSC Guidance Webinar Report

**Study Strategy and Execution for MPSC Preparation** 

• TITLE OF ACTIVITY: Webinar on Study Strategy and Execution for

MPSC Preparation organized By Career

Counseling & Competitive Cell, Devgram

■ **Topic / Themes** : Career Guidance for Student, who preparation for MPSC

Examination

Date & Time : One Day Activity Program at 16<sup>th</sup> September 2021

■ Batch Time : Thursday 9.30 am to 3.30 pm

Place : Matoshri Hall, JVM Devgram Hybrid Mode

• Aim: To provide effective study strategies and execution techniques for MPSC

preparation

Inauguration Program

#### Guests

Chairperson : Dr. Devendra S. Bhongade, Principal, JVM, Devgram

Chief Guest : Dr. Hitesh Wasvani, Ditector, Job Placement & Guidence Bureu ,

Nabira MBA College, Katol

Dr. Aadil Jiwani, Asstt. Placement Officer

Nabira MBA College, Katol

• Guest of Honor: Mr. Manoj Chowdhary PSI, Police Station, Jalalkheda

Dr. Jayant Jawanjal, Principal, S P M, Narkhed

Dr. Raju Shrirame, Coordinator, CC & C Cell, JVM, Devgram

Anchoring : Dr. Pranali Ingole,

Vote of Thanks : Prof. Ankush Bobde

Participants/ Beneficiaries : 77 Students, JVM, Devgram

Organized by : Career Counseling & Competitive Cell, Devgram