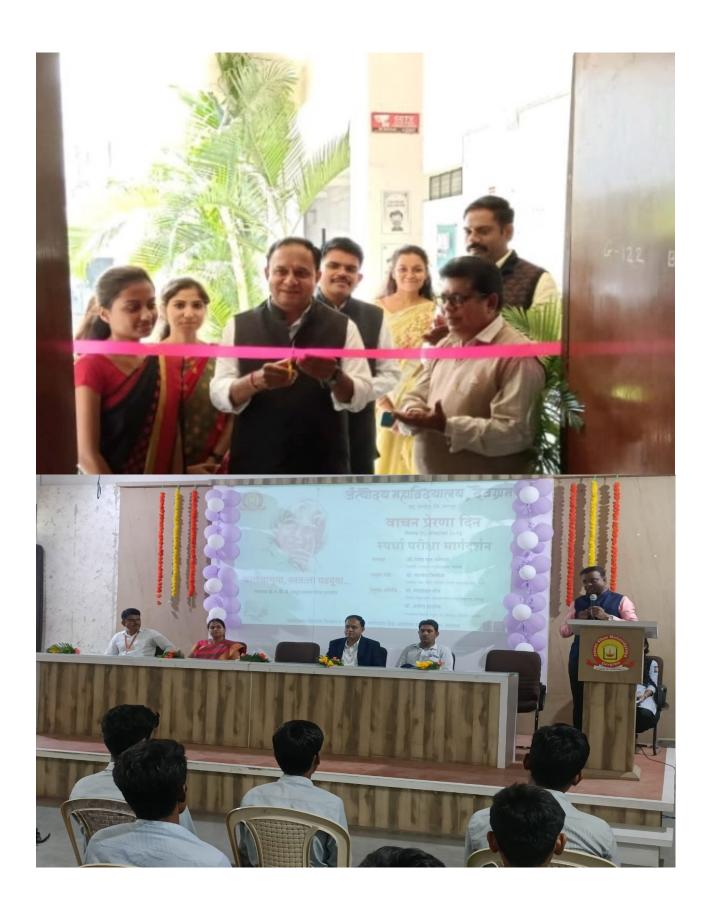

# Photograph & News Clip

Convener
Internal Quality Assurance
Ĉell (IQAC), JVM Thugaondeo
Dist. Nagpur (M.S.)