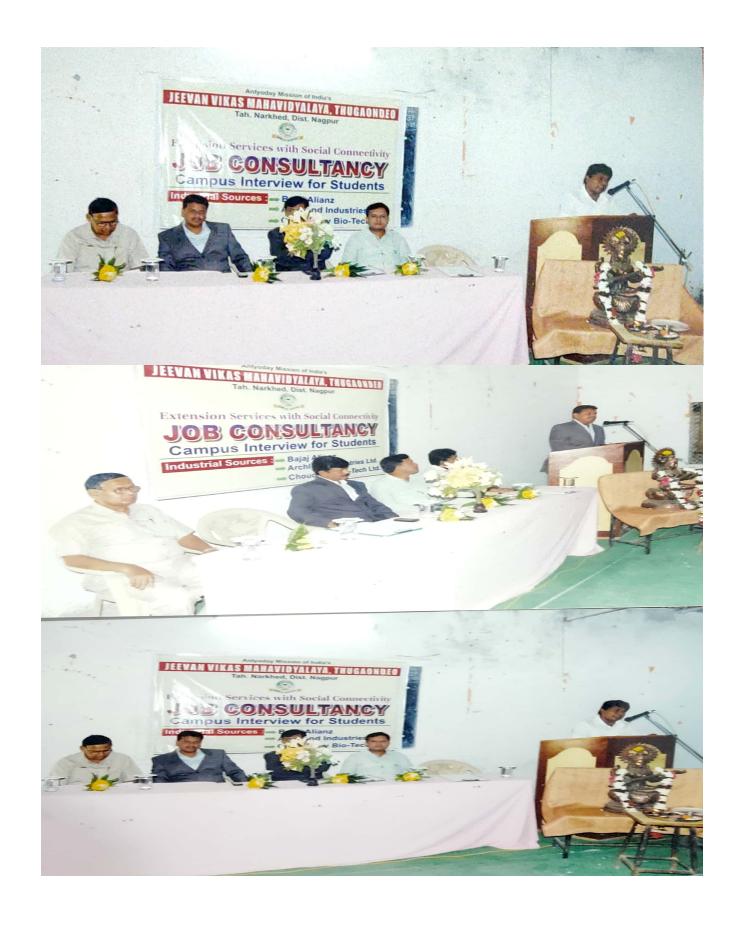

# ACTIVITY REPORT

**SESSION 2018 – 2019** 

TITLE OF ACTIVITY : Annual Activity of Competitive & Career Counseling

Cell, JVM, Devgram

**Topic / Themes** : Employability of students through Competitive & Career

Counseling Cell coaching Guidance is the main theme of

these Annual Coaching courses.

**Date & Time** : 1<sup>st</sup> August to 30 April 2018.

**Place** : Competitive Examination Center & Career Counseling Cell

JVM Devgram

**Aim** : To increase the chances of students getting selected in various

government jobs

**Types of Program** : Training Program for Students

Guests

Chairperson : Dr. Devendra S.Bhongade, Principal JVM, Devgram

**Chief Guest** : Dr. P. R. Rajarao, CEO, A S Bank, Katol

Dr. Raju Shrirame Co-ordinator,

Career Counseling Cell, JVM Devgram

Prof. Nagesh S. Dhobale,

Convener, Competitive Examination Center

**Guest of Honor** : Dr. Ajay Bhalerao, Arovan Chief Supervisor, Nagpur

**Anchoring** : Prof. Mrs. Shital Raut,

HoD, Computer Science, JVM, Devgram

Vote of Thanks : Prof. Ku. Samiksha Wankhade

> Participants/ Beneficiaries:

75 Students Admitted in Competitive Examination Center

145 Students Admitted in Career Counseling Cell

## Organized by

: Department of Competitive Examination Center & Career

Counseling Cell , J. V. M. Devgram

Here is a possible vision, mission, goals, and objectives for a competitive exam coaching center: