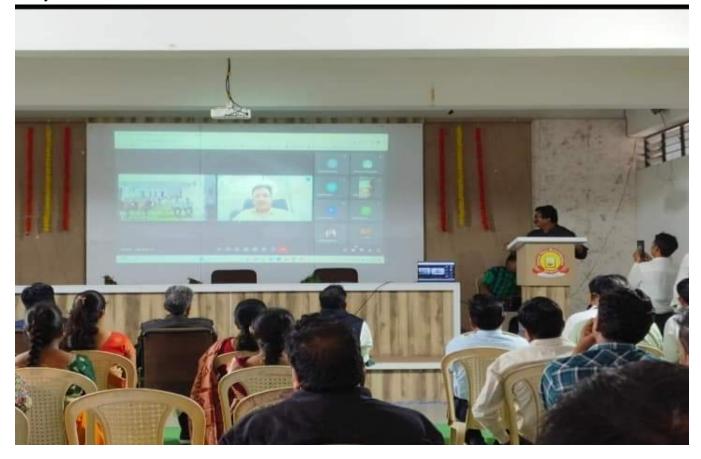

# Activity Report Session 2020 – 2021 MPSC Guidance Webinar Report

**Study Strategy and Execution for MPSC Preparation** 

• TITLE OF ACTIVITY: Webinar on Study Strategy and Execution for

MPSC Preparation organized By Career

Counseling & Competitive Cell, Devgram

■ **Topic / Themes** : Career Guidance for Student, who preparation for MPSC

Examination

Date & Time : One Day Activity Program at 16<sup>th</sup> September 2021

■ Batch Time : Thursday 9.30 am to 3.30 pm

Place : Matoshri Hall, JVM Devgram Hybrid Mode

• Aim: To provide effective study strategies and execution techniques for MPSC

preparation

Inauguration Program

#### Guests

Chairperson : Dr. Devendra S. Bhongade, Principal, JVM, Devgram

Chief Guest : Dr. Hitesh Wasvani, Ditector, Job Placement & Guidence Bureu ,

Nabira MBA College, Katol

Dr. Aadil Jiwani, Asstt. Placement Officer

Nabira MBA College, Katol

• Guest of Honor: Mr. Manoj Chowdhary PSI, Police Station, Jalalkheda

Dr. Jayant Jawanjal, Principal, S P M, Narkhed

Dr. Raju Shrirame, Coordinator, CC & C Cell, JVM, Devgram

Anchoring : Dr. Pranali Ingole,

Vote of Thanks : Prof. Ankush Bobde

Participants/ Beneficiaries : 77 Students, JVM, Devgram

Organized by : Career Counseling & Competitive Cell, Devgram