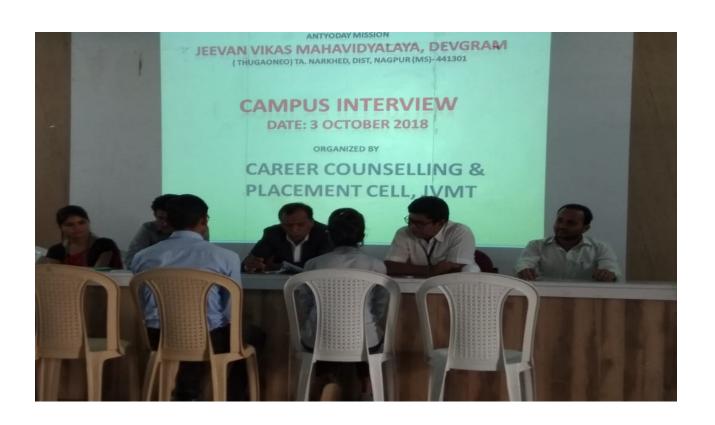

# ACTIVITY REPORT

**SESSION 2018 – 2019** 

TITLE OF ACTIVITY : Annual Activity of Competitive & Career Counseling

Cell, JVM, Devgram

**Topic / Themes** : Employability of students through Competitive & Career

JVM Devgram

**Aim** : To increase the chances of students getting selected in various

government jobs

**Types of Program** : Training Program for Students

Guests

Chairperson : Dr. Devendra S.Bhongade, Principal JVM, Devgram

**Chief Guest** : Dr. P. R. Rajarao, CEO, A S Bank, Katol

Dr. Raju Shrirame Co-ordinator,

Career Counseling Cell, JVM Devgram

Prof. Nagesh S. Dhobale,

Convener, Competitive Examination Center

**Guest of Honor** : Dr. Ajay Bhalerao, Arovan Chief Supervisor, Nagpur