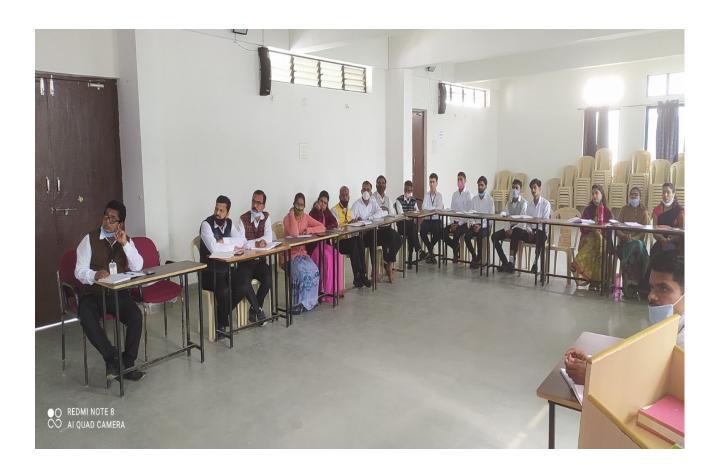

# Photograph & News Clip

Convener
Internal Quality Assurance
Ĉell (IQAC), JVM Thugaondeo
Dist. Nagpur (M.S.)

# Activity Report Session 2020 – 2021 MPSC Guidance Webinar Report

**Study Strategy and Execution for MPSC Preparation** 

• TITLE OF ACTIVITY: Webinar on Study Strategy and Execution for

MPSC Preparation organized By Career

Counseling & Competitive Cell, Devgram

■ **Topic / Themes** : Career Guidance for Student, who preparation for MPSC

Examination

Date & Time : One Day Activity Program at 16<sup>th</sup> September 2021

■ Batch Time : Thursday 9.30 am to 3.30 pm

Place : Matoshri Hall, JVM Devgram Hybrid Mode

• Aim: To provide effective study strategies and execution techniques for MPSC

preparation

Inauguration Program

#### Guests

Chairperson : Dr. Devendra S. Bhongade, Principal, JVM, Devgram

Chief Guest : Dr. Hitesh Wasvani, Ditector, Job Placement & Guidence Bureu ,

Nabira MBA College, Katol

Dr. Aadil Jiwani, Asstt. Placement Officer

Nabira MBA College, Katol

• Guest of Honor: Mr. Manoj Chowdhary PSI, Police Station, Jalalkheda

Dr. Jayant Jawanjal, Principal, S P M, Narkhed

Dr. Raju Shrirame, Coordinator, CC & C Cell, JVM, Devgram

Anchoring : Dr. Pranali Ingole,

Vote of Thanks : Prof. Ankush Bobde

Participants/ Beneficiaries : 77 Students, JVM, Devgram

Organized by : Career Counseling & Competitive Cell, Devgram