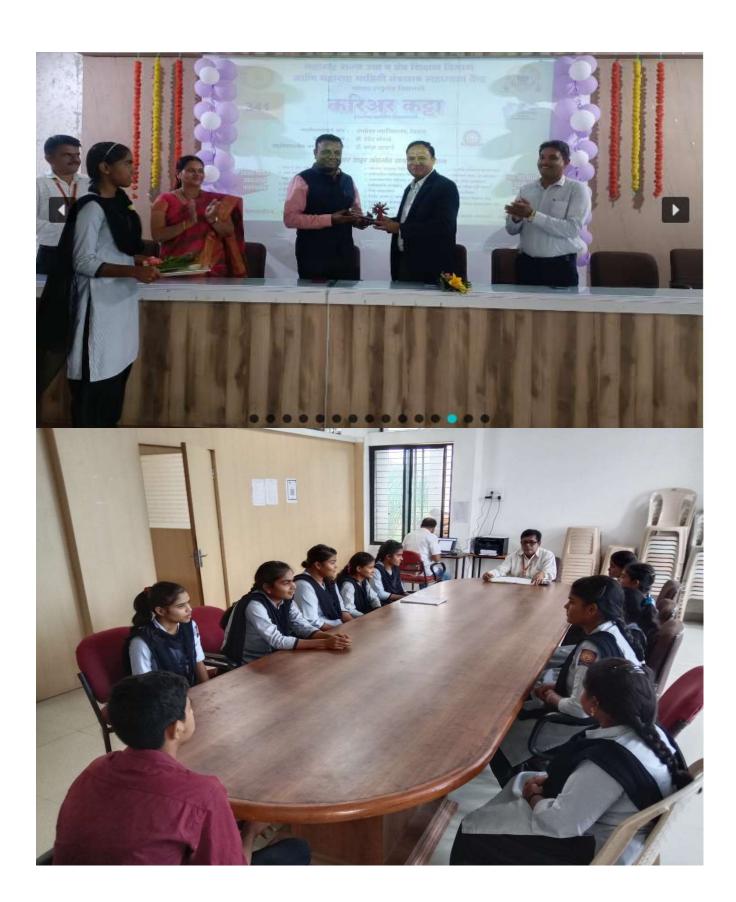

# Photograph & News Clip

Convener
Internal Quality Assurance
Ĉell (IQAC), JVM Thugaondeo
Dist. Nagpur (M.S.)