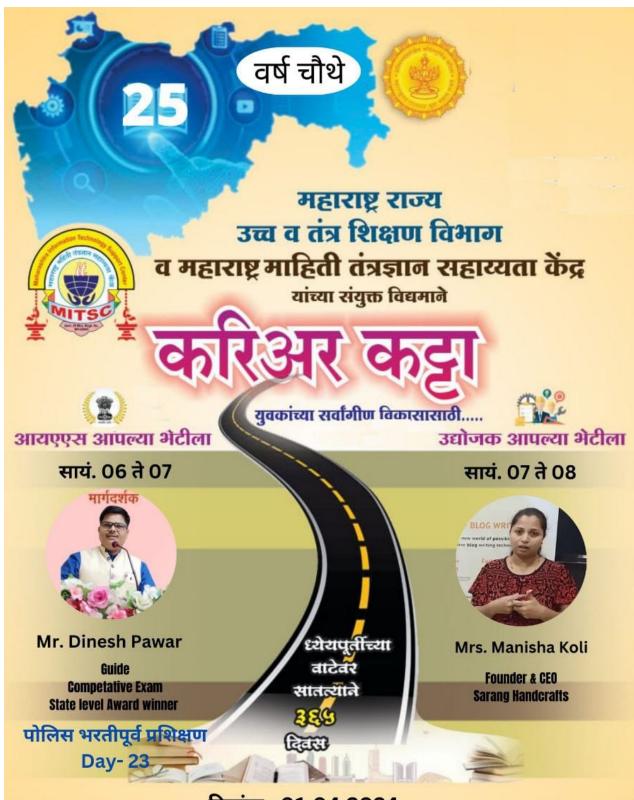

# Activity Report Session 2020 – 2021 MPSC Guidance Webinar Report

**Study Strategy and Execution for MPSC Preparation** 

• TITLE OF ACTIVITY: Webinar on Study Strategy and Execution for

MPSC Preparation organized By Career

Counseling & Competitive Cell, Devgram

■ **Topic / Themes** : Career Guidance for Student, who preparation for MPSC

Examination

Date & Time : One Day Activity Program at 16<sup>th</sup> September 2021

■ Batch Time : Thursday 9.30 am to 3.30 pm

Place : Matoshri Hall, JVM Devgram Hybrid Mode

• Aim: To provide effective study strategies and execution techniques for MPSC

preparation

Inauguration Program

#### Guests

Chairperson : Dr. Devendra S. Bhongade, Principal, JVM, Devgram

Chief Guest : Dr. Hitesh Wasvani, Ditector, Job Placement & Guidence Bureu ,

Nabira MBA College, Katol

Dr. Aadil Jiwani, Asstt. Placement Officer

Nabira MBA College, Katol

• Guest of Honor: Mr. Manoj Chowdhary PSI, Police Station, Jalalkheda

Dr. Jayant Jawanjal, Principal, S P M, Narkhed

Dr. Raju Shrirame, Coordinator, CC & C Cell, JVM, Devgram

Anchoring : Dr. Pranali Ingole,

Vote of Thanks : Prof. Ankush Bobde

Participants/ Beneficiaries : 77 Students, JVM, Devgram

Organized by : Career Counseling & Competitive Cell, Devgram