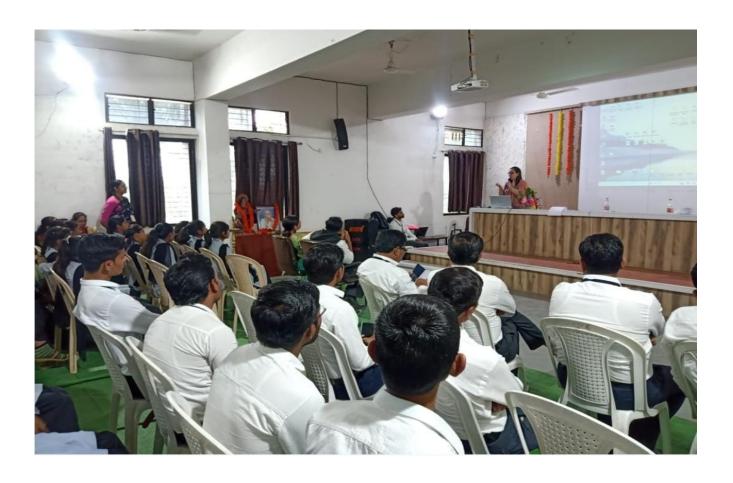

## MPSC Guidance Webinar Report Study Strategy and Execution for UPSC Preparation

• TITLE OF ACTIVITY: Webinar on Study Strategy and Execution for

**UPSC Preparation organized By Career** 

Counseling & Competitive Cell, Devgram

■ **Topic / Themes** : Career Guidance for Student, who preparation for MPSC

Examination

Date & Time : One Day Activity Program at 7<sup>th</sup> December 2021

Batch Time : Tuesday, 9.30 am to 3.30 pm

Place : Matoshri Hall, JVM Devgram Online Mode on Google

Meet Platform

• **Aim**: To provide effective study strategies and execution techniques for MPSC

preparation

Inauguration Program

#### Guests

• Chairperson : Dr. Devendra S. Bhongade, Principal, , JVM, Devgram

• Chief Guest : Dr. Hitesh Wasvani, Ditector, Job Placement & Guidence Bureu,

Nabira MBA College, Katol

Dr. Aadil Jiwani, Asstt. Placement Officer

Nabira MBA College, Katol

• Guest of Honor: Mr. Manoj Chowdhary PSI, Police Station, Jalalkheda

Dr. Jayant Jawanjal, Principal, S P M, Narkhed

Dr. Raju Shrirame, Coordinator, CC & C Cell, JVM, Devgram

Anchoring : Dr. Pranali Ingole,

Vote of Thanks: Prof. Ankush Bobde

**Participants/ Beneficiaries**: 83 Students, JVM, Devgram

Organized by : Career Counseling & Competitive Cell, Devgram

**Main Points of the Program:** 

Here is a detailed report on the webinar: