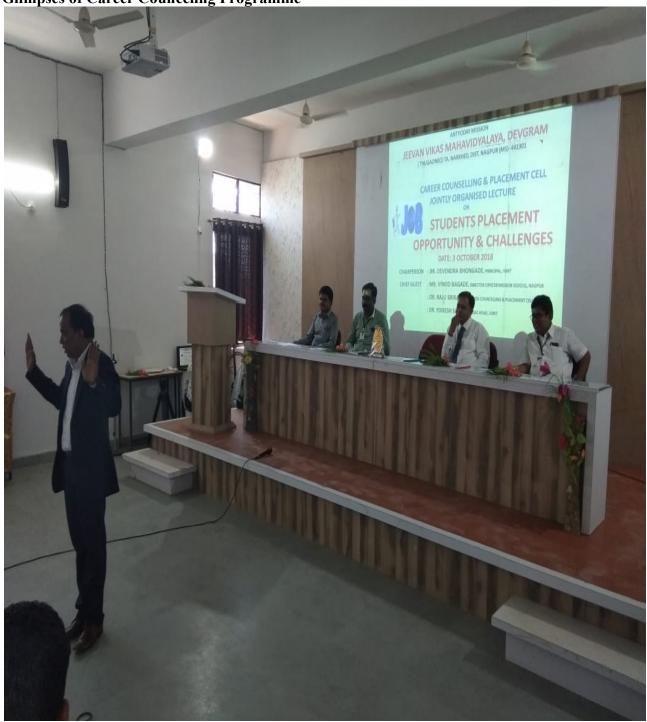

# ACTIVITY REPORT

**SESSION 2018 – 2019** 

TITLE OF ACTIVITY : Annual Activity of Competitive & Career Counseling

Cell, JVM, Devgram

**Topic / Themes** : Employability of students through Competitive & Career

JVM Devgram

**Aim** : To increase the chances of students getting selected in various

government jobs

**Types of Program** : Training Program for Students

Guests

Chairperson : Dr. Devendra S.Bhongade, Principal JVM, Devgram

**Chief Guest** : Dr. P. R. Rajarao, CEO, A S Bank, Katol

Dr. Raju Shrirame Co-ordinator,

Career Counseling Cell, JVM Devgram

Prof. Nagesh S. Dhobale,

Convener, Competitive Examination Center

**Guest of Honor** : Dr. Ajay Bhalerao, Arovan Chief Supervisor, Nagpur