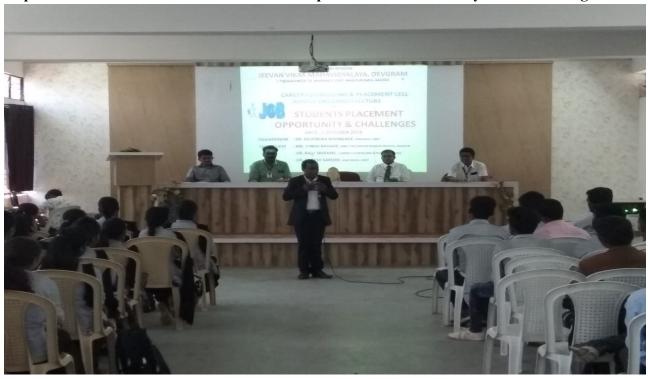

# ACTIVITY REPORT

**SESSION 2018 – 2019** 

TITLE OF ACTIVITY : Annual Activity of Competitive & Career Counseling

Cell, JVM, Devgram

**Topic / Themes** : Employability of students through Competitive & Career

Counseling Cell coaching Guidance is the main theme of

these Annual Coaching courses.

**Date & Time** : 1<sup>st</sup> August to 30 April 2018.

**Place** : Competitive Examination Center & Career Counseling Cell

JVM Devgram

**Aim** : To increase the chances of students getting selected in various

government jobs

**Types of Program** : Training Program for Students

Guests

Chairperson : Dr. Devendra S.Bhongade, Principal JVM, Devgram

**Chief Guest** : Dr. P. R. Rajarao, CEO, A S Bank, Katol

Dr. Raju Shrirame Co-ordinator,

Career Counseling Cell, JVM Devgram

Prof. Nagesh S. Dhobale,

Convener, Competitive Examination Center

**Guest of Honor** : Dr. Ajay Bhalerao, Arovan Chief Supervisor, Nagpur

**Anchoring** : Prof. Mrs. Shital Raut,

HoD, Computer Science, JVM, Devgram

Vote of Thanks : Prof. Ku. Samiksha Wankhade

> Participants/ Beneficiaries:

75 Students Admitted in Competitive Examination Center

145 Students Admitted in Career Counseling Cell

## Organized by

: Department of Competitive Examination Center & Career

Counseling Cell , J. V. M. Devgram

Here is a possible vision, mission, goals, and objectives for a competitive exam coaching center: