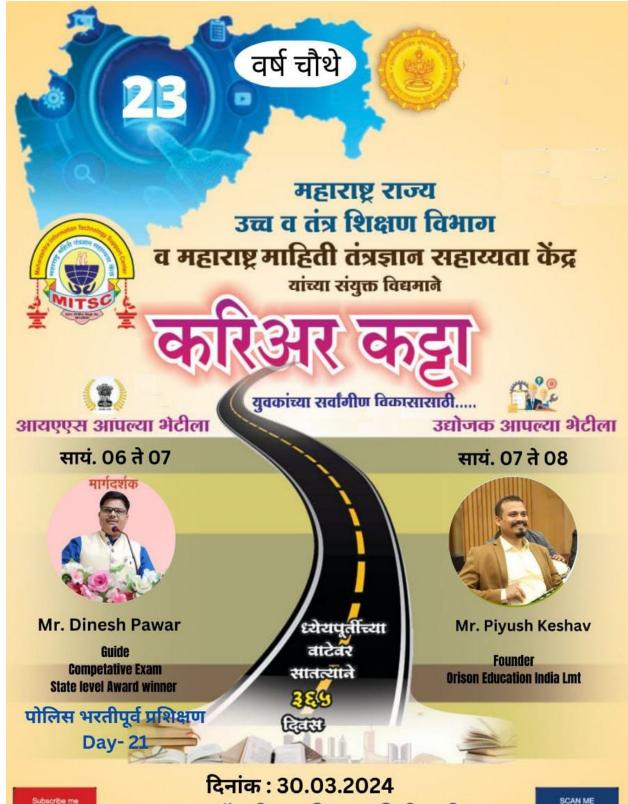

# Activity Report Session 2020 – 2021 MPSC Guidance Webinar Report

**Study Strategy and Execution for MPSC Preparation** 

• TITLE OF ACTIVITY: Webinar on Study Strategy and Execution for

MPSC Preparation organized By Career

Counseling & Competitive Cell, Devgram

■ **Topic / Themes** : Career Guidance for Student, who preparation for MPSC

Examination

Date & Time : One Day Activity Program at 16<sup>th</sup> September 2021

■ Batch Time : Thursday 9.30 am to 3.30 pm

Place : Matoshri Hall, JVM Devgram Hybrid Mode

• Aim: To provide effective study strategies and execution techniques for MPSC

preparation

Inauguration Program

#### Guests

Chairperson : Dr. Devendra S. Bhongade, Principal, JVM, Devgram

Chief Guest : Dr. Hitesh Wasvani, Ditector, Job Placement & Guidence Bureu ,

Nabira MBA College, Katol

Dr. Aadil Jiwani, Asstt. Placement Officer

Nabira MBA College, Katol

• Guest of Honor: Mr. Manoj Chowdhary PSI, Police Station, Jalalkheda

Dr. Jayant Jawanjal, Principal, S P M, Narkhed

Dr. Raju Shrirame, Coordinator, CC & C Cell, JVM, Devgram

Anchoring : Dr. Pranali Ingole,

Vote of Thanks : Prof. Ankush Bobde

Participants/ Beneficiaries : 77 Students, JVM, Devgram

Organized by : Career Counseling & Competitive Cell, Devgram