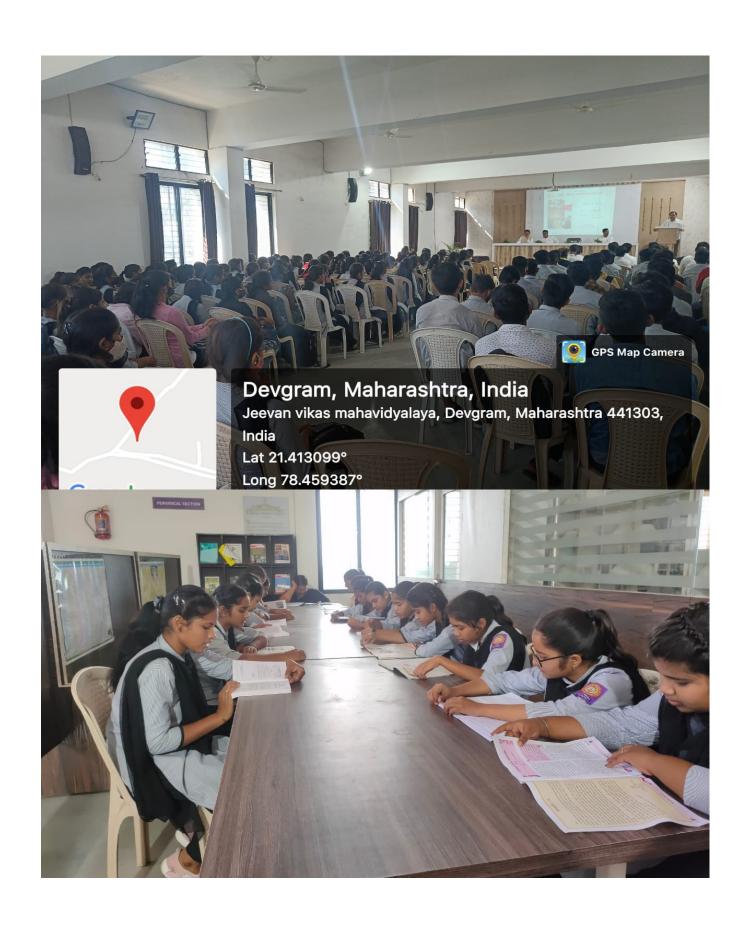

# Activity Report Session 2020 – 2021 MPSC Guidance Webinar Report

**Study Strategy and Execution for MPSC Preparation** 

• TITLE OF ACTIVITY: Webinar on Study Strategy and Execution for

MPSC Preparation organized By Career

Place : Matoshri Hall, JVM Devgram Hybrid Mode

• Aim: To provide effective study strategies and execution techniques for MPSC

preparation

Inauguration Program

Vote of Thanks : Prof. Ankush Bobde

Participants/ Beneficiaries : 77 Students, JVM, Devgram

Organized by : Career Counseling & Competitive Cell, Devgram