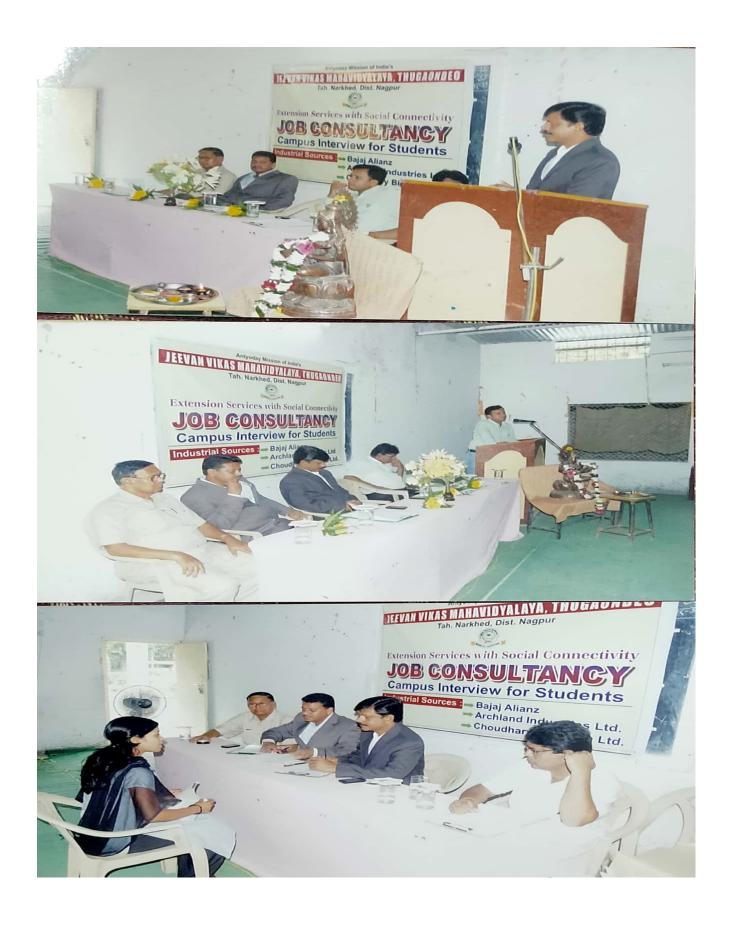

# Photograph & News Clip

Convener
Internal Quality Assurance
Ĉell (IQAC), JVM Thugaondeo
Dist. Nagpur (M.S.)