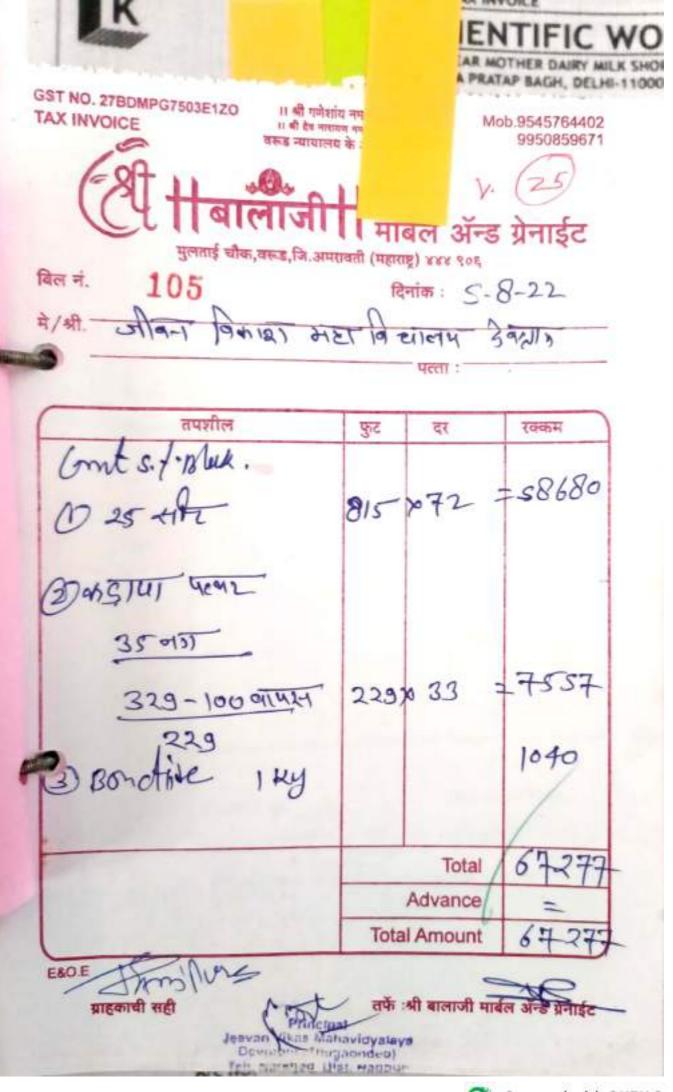

| Year        | Head of expenditure (for ex. Repair and maintenance) | Item of expenditure<br>(for ex. AMC for Lab<br>equipment and<br>computers, garden<br>maintenance etc.) | Amount     | Total<br>Expenditure<br>Amount<br>(INR in Lakhs) | Total<br>Expenditure<br>IN<br>2022-2023<br>(Excluding<br>Salary ) |
|-------------|------------------------------------------------------|--------------------------------------------------------------------------------------------------------|------------|--------------------------------------------------|-------------------------------------------------------------------|
|             |                                                      | Hardware and                                                                                           |            |                                                  |                                                                   |
|             |                                                      | <b>Electric Expenses</b>                                                                               | 108600     |                                                  | 1,70,2844.0                                                       |
|             |                                                      | <b>Labour Payment</b>                                                                                  | 23000      |                                                  |                                                                   |
|             |                                                      | Repair and                                                                                             |            |                                                  |                                                                   |
|             | Repair and                                           | Maintenance                                                                                            | 81100      |                                                  |                                                                   |
|             | Maintenance                                          | Fire                                                                                                   | 81100      |                                                  |                                                                   |
|             | Expenses                                             | <b>Garden Expenses</b>                                                                                 | 23900      |                                                  |                                                                   |
|             |                                                      | Affiliation Fees                                                                                       | 10000      |                                                  |                                                                   |
|             |                                                      | Travelling Expense                                                                                     | 64750      |                                                  |                                                                   |
|             |                                                      | Printing and                                                                                           |            |                                                  |                                                                   |
|             |                                                      | Stationary                                                                                             | 50000      |                                                  | 45000                                                             |
|             |                                                      | News Paper and                                                                                         |            |                                                  | 170.28                                                            |
|             |                                                      | Periodical                                                                                             | 12540      |                                                  |                                                                   |
|             | Academic                                             | Festival and                                                                                           |            |                                                  |                                                                   |
| 2022 - 2023 | Support Facility                                     | Function                                                                                               | 327545     |                                                  |                                                                   |
|             | Expenses                                             | Practical Exam Fees                                                                                    | 111050     |                                                  |                                                                   |
|             |                                                      | M.Sc. Department<br>Expenses                                                                           | 320000     |                                                  |                                                                   |
|             |                                                      | New Course<br>Proposal                                                                                 | 40000      |                                                  |                                                                   |
|             |                                                      | Software                                                                                               | 50000      |                                                  |                                                                   |
|             |                                                      | Internet                                                                                               | 19031      |                                                  |                                                                   |
|             |                                                      | Smart Board                                                                                            | 196316.62  |                                                  |                                                                   |
|             |                                                      | Study Katta Books                                                                                      | 100000     |                                                  |                                                                   |
|             |                                                      | Lab and                                                                                                |            |                                                  |                                                                   |
|             |                                                      | Laboratories                                                                                           | 691871.62  |                                                  |                                                                   |
|             |                                                      | Website Expenses                                                                                       | 41000      |                                                  |                                                                   |
|             |                                                      | Green Audit                                                                                            | 14990.72   |                                                  |                                                                   |
|             |                                                      | Total                                                                                                  | 2298594.96 | 22.98                                            |                                                                   |