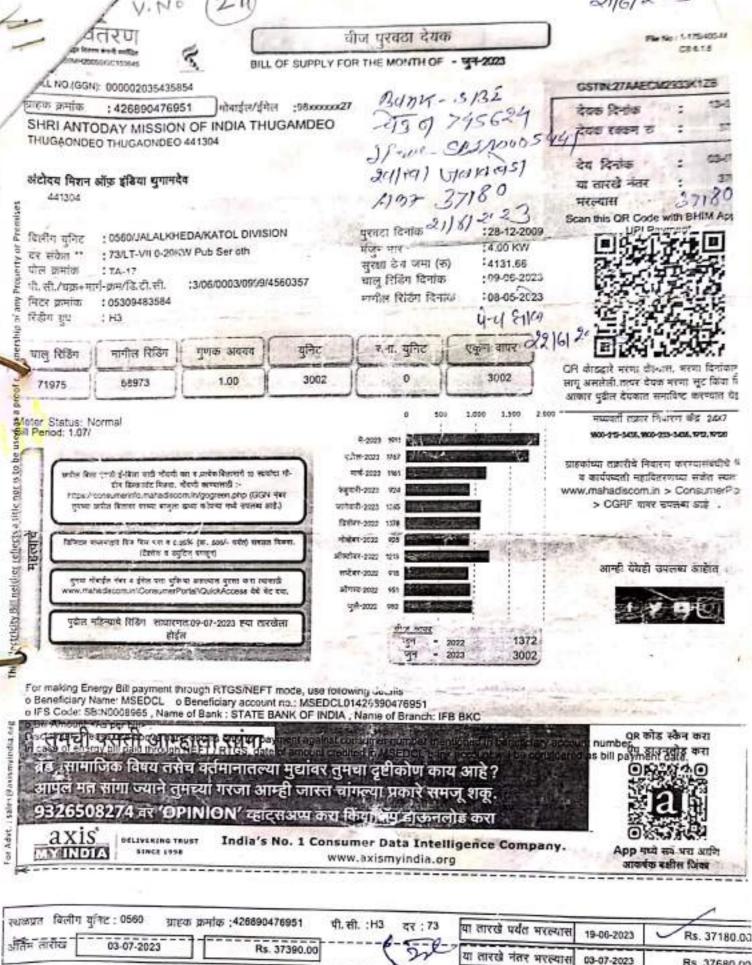

| Year        | Head of expenditure (for ex. Repair and maintenance) | Item of expenditure<br>(for ex. AMC for Lab<br>equipment and<br>computers, garden<br>maintenance etc.) | Amount     | Total<br>Expenditure<br>Amount<br>(INR in Lakhs) | Total<br>Expenditure<br>IN<br>2022-2023<br>(Excluding<br>Salary ) |
|-------------|------------------------------------------------------|--------------------------------------------------------------------------------------------------------|------------|--------------------------------------------------|-------------------------------------------------------------------|
|             |                                                      | Hardware and                                                                                           |            |                                                  |                                                                   |
|             |                                                      | <b>Electric Expenses</b>                                                                               | 108600     |                                                  | 1,70,2844.0                                                       |
|             |                                                      | <b>Labour Payment</b>                                                                                  | 23000      |                                                  |                                                                   |
|             |                                                      | Repair and                                                                                             |            |                                                  |                                                                   |
|             | Repair and                                           | Maintenance                                                                                            | 81100      |                                                  |                                                                   |
|             | Maintenance                                          | Fire                                                                                                   | 81100      |                                                  |                                                                   |
|             | Expenses                                             | <b>Garden Expenses</b>                                                                                 | 23900      |                                                  |                                                                   |
|             |                                                      | Affiliation Fees                                                                                       | 10000      |                                                  |                                                                   |
|             |                                                      | Travelling Expense                                                                                     | 64750      |                                                  |                                                                   |
|             |                                                      | Printing and                                                                                           |            |                                                  |                                                                   |
|             |                                                      | Stationary                                                                                             | 50000      |                                                  | 45000                                                             |
|             |                                                      | News Paper and                                                                                         |            |                                                  | 170.28                                                            |
|             |                                                      | Periodical                                                                                             | 12540      |                                                  |                                                                   |
|             | Academic                                             | Festival and                                                                                           |            |                                                  |                                                                   |
| 2022 - 2023 | Support Facility                                     | Function                                                                                               | 327545     |                                                  |                                                                   |
|             | Expenses                                             | Practical Exam Fees                                                                                    | 111050     |                                                  |                                                                   |
|             |                                                      | M.Sc. Department<br>Expenses                                                                           | 320000     |                                                  |                                                                   |
|             |                                                      | New Course<br>Proposal                                                                                 | 40000      |                                                  |                                                                   |
|             |                                                      | Software                                                                                               | 50000      |                                                  |                                                                   |
|             |                                                      | Internet                                                                                               | 19031      |                                                  |                                                                   |
|             |                                                      | Smart Board                                                                                            | 196316.62  |                                                  |                                                                   |
|             |                                                      | Study Katta Books                                                                                      | 100000     |                                                  |                                                                   |
|             |                                                      | Lab and                                                                                                |            |                                                  |                                                                   |
|             |                                                      | Laboratories                                                                                           | 691871.62  |                                                  |                                                                   |
|             |                                                      | Website Expenses                                                                                       | 41000      |                                                  |                                                                   |
|             |                                                      | Green Audit                                                                                            | 14990.72   |                                                  |                                                                   |
|             |                                                      | Total                                                                                                  | 2298594.96 | 22.98                                            |                                                                   |