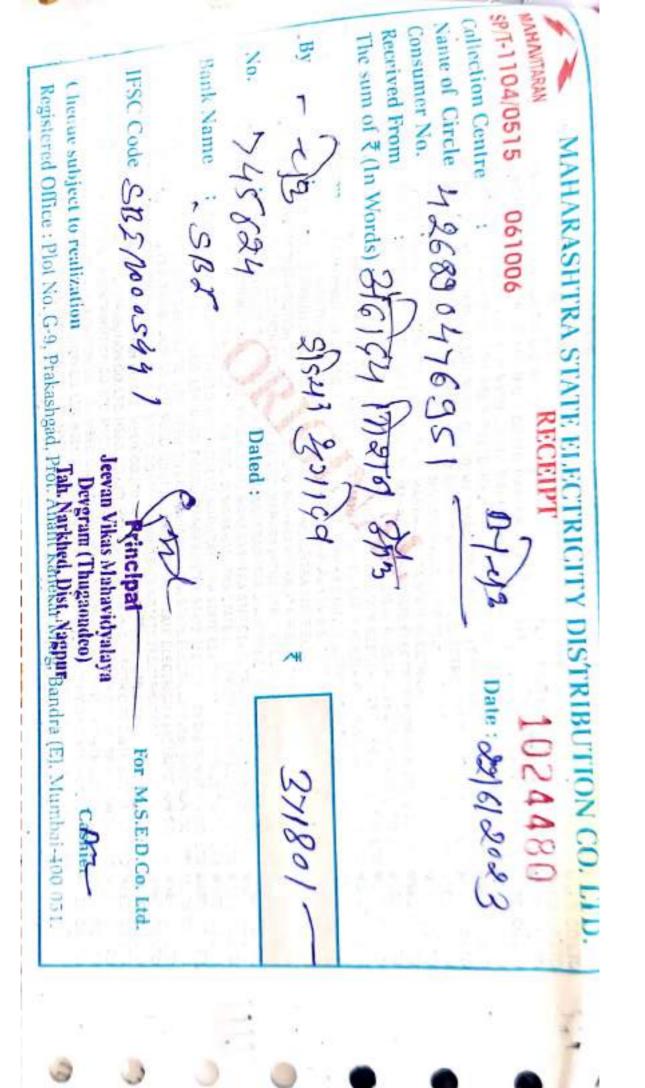

| Year        | Head of expenditure (for ex. Repair and maintenance) | Item of expenditure<br>(for ex. AMC for Lab<br>equipment and<br>computers, garden<br>maintenance etc.) | Amount     | Total<br>Expenditure<br>Amount<br>(INR in Lakhs) | Total<br>Expenditure<br>IN<br>2022-2023<br>(Excluding<br>Salary ) |
|-------------|------------------------------------------------------|--------------------------------------------------------------------------------------------------------|------------|--------------------------------------------------|-------------------------------------------------------------------|
|             |                                                      | Hardware and                                                                                           |            |                                                  |                                                                   |
|             |                                                      | <b>Electric Expenses</b>                                                                               | 108600     |                                                  | 1,70,2844.0                                                       |
|             |                                                      | <b>Labour Payment</b>                                                                                  | 23000      |                                                  |                                                                   |
|             |                                                      | Repair and                                                                                             |            |                                                  |                                                                   |
|             | Repair and                                           | Maintenance                                                                                            | 81100      |                                                  |                                                                   |
|             | Maintenance                                          | Fire                                                                                                   | 81100      |                                                  |                                                                   |
|             | Expenses                                             | <b>Garden Expenses</b>                                                                                 | 23900      |                                                  |                                                                   |
|             |                                                      | Affiliation Fees                                                                                       | 10000      |                                                  |                                                                   |
|             |                                                      | Travelling Expense                                                                                     | 64750      |                                                  |                                                                   |
|             |                                                      | Printing and                                                                                           |            |                                                  |                                                                   |
|             |                                                      | Stationary                                                                                             | 50000      |                                                  | 45000                                                             |
|             |                                                      | News Paper and                                                                                         |            |                                                  | 170.28                                                            |
|             |                                                      | Periodical                                                                                             | 12540      |                                                  |                                                                   |
|             | Academic                                             | Festival and                                                                                           |            |                                                  |                                                                   |
| 2022 - 2023 | Support Facility                                     | Function                                                                                               | 327545     |                                                  |                                                                   |
|             | Expenses                                             | Practical Exam Fees                                                                                    | 111050     |                                                  |                                                                   |
|             |                                                      | M.Sc. Department<br>Expenses                                                                           | 320000     |                                                  |                                                                   |
|             |                                                      | New Course<br>Proposal                                                                                 | 40000      |                                                  |                                                                   |
|             |                                                      | Software                                                                                               | 50000      |                                                  |                                                                   |
|             |                                                      | Internet                                                                                               | 19031      |                                                  |                                                                   |
|             |                                                      | Smart Board                                                                                            | 196316.62  |                                                  |                                                                   |
|             |                                                      | Study Katta Books                                                                                      | 100000     |                                                  |                                                                   |
|             |                                                      | Lab and                                                                                                |            |                                                  |                                                                   |
|             |                                                      | Laboratories                                                                                           | 691871.62  |                                                  |                                                                   |
|             |                                                      | Website Expenses                                                                                       | 41000      |                                                  |                                                                   |
|             |                                                      | Green Audit                                                                                            | 14990.72   |                                                  |                                                                   |
|             |                                                      | Total                                                                                                  | 2298594.96 | 22.98                                            |                                                                   |