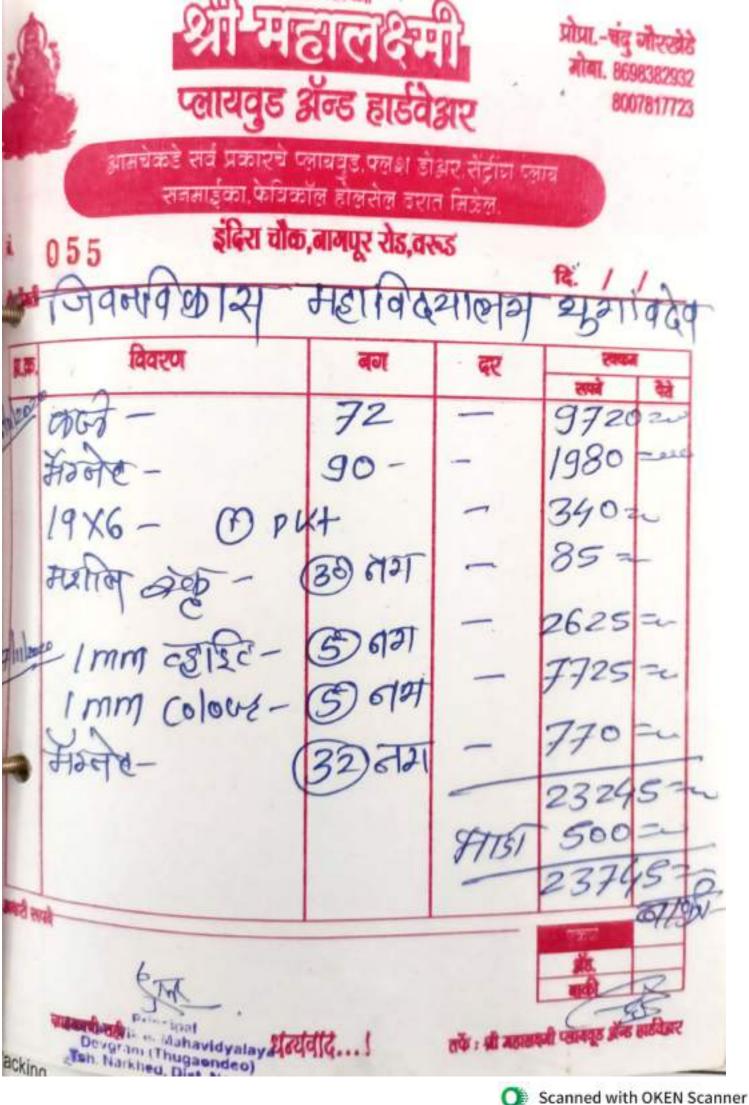

| Year      | Head of expenditure (for ex. Repair and maintenance) | Item of expenditure<br>(for ex. AMC for Lab<br>equipment and<br>computers, garden<br>maintenance etc.) | Amount | Total<br>Expenditure<br>Amount<br>(INR in Lakhs) | Total Expenditure IN 2019-2020 (Excluding Salary) |
|-----------|------------------------------------------------------|--------------------------------------------------------------------------------------------------------|--------|--------------------------------------------------|---------------------------------------------------|
|           |                                                      | Putting and Painting Exp.                                                                              | 53598  |                                                  | 1,70,2844.0                                       |
|           |                                                      | Rain Water<br>Harvesting                                                                               | 52000  |                                                  |                                                   |
|           |                                                      | Hardware Expenses                                                                                      | 83250  |                                                  |                                                   |
|           |                                                      | Labour Payment                                                                                         | 170260 |                                                  |                                                   |
|           |                                                      | Vehicle Insurance                                                                                      | 24674  |                                                  |                                                   |
|           | Repair and                                           | Nursery Expenses                                                                                       | 13280  | 7.04125                                          |                                                   |
| 2019-2020 | Maintenance<br>Expenses                              |                                                                                                        |        |                                                  | 170.28                                            |
|           |                                                      | Printing and                                                                                           |        |                                                  | 170.26                                            |
|           |                                                      | Stationary                                                                                             | 15350  | -                                                |                                                   |
|           |                                                      | Audit Fees                                                                                             | 25000  |                                                  |                                                   |
|           |                                                      | Advertisement                                                                                          |        |                                                  |                                                   |
|           | Academic                                             | Expenses                                                                                               | 31583  |                                                  |                                                   |
|           | Support                                              | Travelling Expenses                                                                                    | 21600  |                                                  |                                                   |
|           | Facility<br>Expenses                                 | Newspaper and<br>Periodical                                                                            | 22830  |                                                  |                                                   |
|           |                                                      | Examination Expen                                                                                      | 94000  |                                                  |                                                   |
|           |                                                      | Green Audit Fees                                                                                       | 21000  |                                                  |                                                   |
|           |                                                      | Sports Expenses                                                                                        | 50000  |                                                  |                                                   |
|           |                                                      | Sports Expenses                                                                                        | 50000  |                                                  |                                                   |
|           |                                                      | Photos Expenses                                                                                        | 23000  |                                                  |                                                   |
|           |                                                      | Total                                                                                                  | 701425 | 7.04                                             |                                                   |