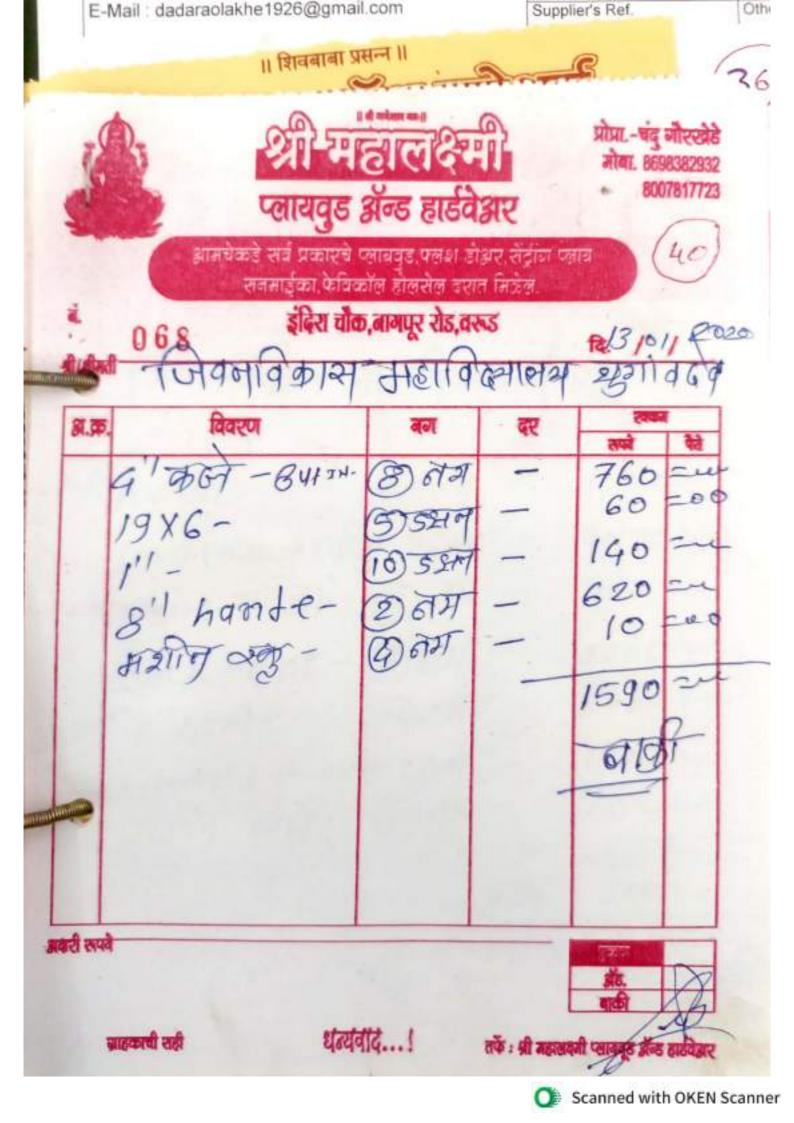

os    | 635.59    | Nos    |        | 635.59<br>46.610.17          |
|      | OUTPUT CGST@9%<br>OUTPUT SGST@9%<br>Rounding Charges                                       |          |          |           | %<br>% |        | 4,194.91<br>4,194.91<br>0.01 |

Total

2 Nos

₹ 55,000.00 E&O.E

Amount Chargeable (in words) INR Fifty Five Thousand Only

Company's PAN

Declaration
We declare that this invoice shows the actual price and correct

gods described and that all particulars are true and correct

Bank Name

Company's Bank Details.

GLEL

HBPQ Bank Account No.50200028915880

ABIFA4408Ban And Visit Substitution of the Shedon Naka American & HDFC0002731

Decurrent (Thug acreded)

Shedon Naka American & HDFC0002731

Shows the and Sill (Substitution)

This is a Computer Generated Invoice











प्रोप्रा.-चंदु गौरखंडे मोबा. 8698382932 8007817723

शामचेकहे सर्व प्रकारचे प्लायवृह,फ्लश हो अर, सेट्रींग प्लाय सनमाईका,फेविकॉल होलसेल दरात मिळेल.

इंदिरा चौक,बामपूर रोड,वरूड

| 1 0                |            | -