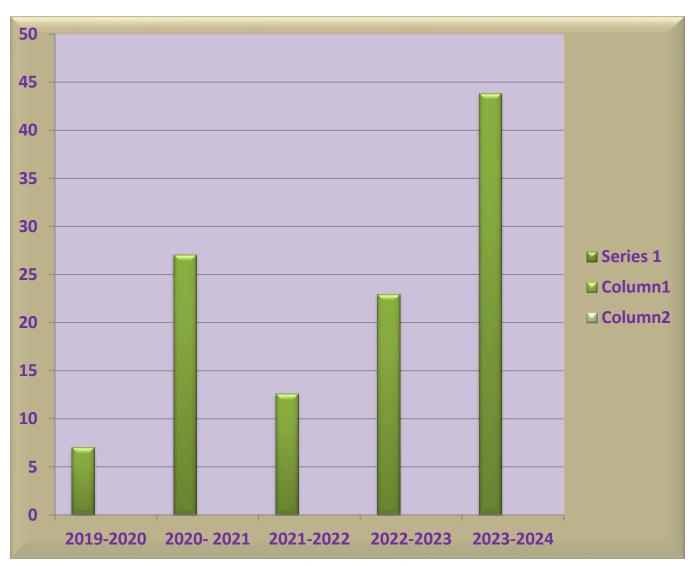

**Expenditure incurred on maintenance of physical facilities and academic** support facilities (INR in lakhs) excluding salary component, during the last five years

| Year                                                                                                      | 2019-<br>2020 | 2020-<br>2021 | 2021-<br>2022 | 2022-2023 | 2023-2024 |
|-----------------------------------------------------------------------------------------------------------|---------------|---------------|---------------|-----------|-----------|
| Expenditure incurred on maintenance of physical facilities and academic support facilities (INR in lakhs) | 7.04          | 27.05         | 12.62         | 22.98     | 43.89     |

Graphical Statistical Report of Expenditure incurred on maintenance of physical facilities and academic support facilities (INR in lakhs) excluding salary component, during the last five years

2019 - 2024