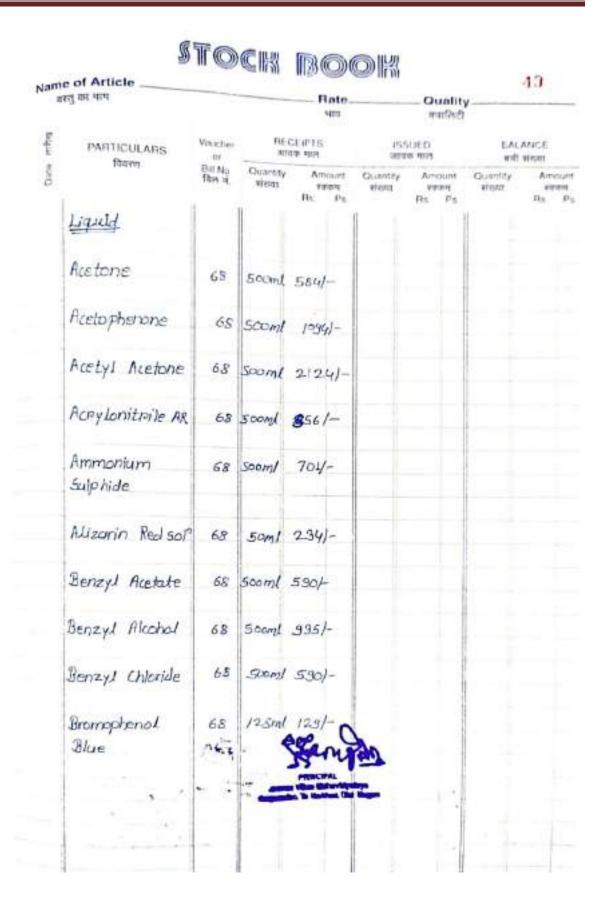

| Year      | Head of expenditure (for ex. Repair and maintenance) | Item of expenditure<br>(for ex. AMC for Lab<br>equipment and<br>computers, garden<br>maintenance etc.) | Amount | Total<br>Expenditure<br>Amount<br>(INR in Lakhs) | Total Expenditure IN 2019-2020 (Excluding Salary) |
|-----------|------------------------------------------------------|--------------------------------------------------------------------------------------------------------|--------|--------------------------------------------------|---------------------------------------------------|
|           |                                                      | Putting and Painting Exp.                                                                              | 53598  |                                                  | 1,70,2844.0                                       |
|           |                                                      | Rain Water<br>Harvesting                                                                               | 52000  |                                                  |                                                   |
|           |                                                      | Hardware Expenses                                                                                      | 83250  |                                                  |                                                   |
|           |                                                      | Labour Payment                                                                                         | 170260 |                                                  |                                                   |
|           |                                                      | Vehicle Insurance                                                                                      | 24674  |                                                  |                                                   |
|           | Repair and                                           | Nursery Expenses                                                                                       | 13280  | 7.04125                                          |                                                   |
| 2019-2020 | Maintenance<br>Expenses                              |                                                                                                        |        |                                                  | 170.28                                            |
|           |                                                      | Printing and                                                                                           |        |                                                  | 170.26                                            |
|           |                                                      | Stationary                                                                                             | 15350  | -                                                |                                                   |
|           |                                                      | Audit Fees                                                                                             | 25000  |                                                  |                                                   |
|           |                                                      | Advertisement                                                                                          |        |                                                  |                                                   |
|           | Academic                                             | Expenses                                                                                               | 31583  |                                                  |                                                   |
|           | Support                                              | Travelling Expenses                                                                                    | 21600  |                                                  |                                                   |
|           | Facility<br>Expenses                                 | Newspaper and<br>Periodical                                                                            | 22830  |                                                  |                                                   |
|           |                                                      | Examination Expen                                                                                      | 94000  |                                                  |                                                   |
|           |                                                      | Green Audit Fees                                                                                       | 21000  |                                                  |                                                   |
|           |                                                      | Sports Expenses                                                                                        | 50000  |                                                  |                                                   |
|           |                                                      | Sports Expenses                                                                                        | 50000  |                                                  |                                                   |
|           |                                                      | Photos Expenses                                                                                        | 23000  |                                                  |                                                   |
|           |                                                      | Total                                                                                                  | 701425 | 7.04                                             |                                                   |

| Year        | Head of expenditure (for ex. Repair and maintenance) | Item of expenditure<br>(for ex. AMC for Lab<br>equipment and<br>computers, garden<br>maintenance etc.) | Amount                 | Total<br>Expenditure<br>Amount<br>(INR in Lakhs) | Total Expenditure IN 2020-2021 (Excluding Salary) |
|-------------|------------------------------------------------------|--------------------------------------------------------------------------------------------------------|------------------------|--------------------------------------------------|---------------------------------------------------|
|             | Repair and                                           | Putting and Painting Exp. Labour Payment Garden Expenses                                               | 5428<br>64600<br>19960 |                                                  | 1,70,2844.0                                       |
|             | Maintenance<br>Expenses                              | Inverter Repair Printing and                                                                           | 3300                   |                                                  |                                                   |
|             |                                                      | Stationary                                                                                             | 5423                   |                                                  |                                                   |
|             |                                                      | Travelling Expense                                                                                     | 12371                  |                                                  |                                                   |
|             |                                                      | News Paper and<br>Periodical                                                                           | 9260                   |                                                  | 170.28                                            |
|             | Academic                                             | Function and Decoration                                                                                | 25000                  |                                                  |                                                   |
| 2020 - 2021 | Support<br>Facility                                  | Co-ordinator<br>Remunerations                                                                          | 96000                  |                                                  |                                                   |
|             | Expenses                                             | Telephone<br>Expenses                                                                                  | 14500                  |                                                  |                                                   |
|             |                                                      | Xerox Expenses                                                                                         | 8615                   |                                                  |                                                   |
|             |                                                      | Sport Expenses                                                                                         | 214204                 |                                                  |                                                   |
|             |                                                      | Cloth Expenses                                                                                         | 2111000                |                                                  |                                                   |
|             |                                                      | New Course<br>Proposal                                                                                 | 20000                  |                                                  |                                                   |
|             |                                                      | BC Expenses                                                                                            | 145000                 |                                                  |                                                   |
|             |                                                      | Total                                                                                                  | 2705061                | 27.05                                            |                                                   |

| Year        | Head of expenditure (for ex. Repair and maintenance) | Item of expenditure<br>(for ex. AMC for Lab<br>equipment and<br>computers, garden<br>maintenance etc.) | Amount  | Total<br>Expenditure<br>Amount<br>(INR in Lakhs) | Total Expenditure IN 2021 - 2022 (Excluding Salary) |
|-------------|------------------------------------------------------|--------------------------------------------------------------------------------------------------------|---------|--------------------------------------------------|-----------------------------------------------------|
|             |                                                      | Labour Payment                                                                                         | 283000  |                                                  |                                                     |
|             | Repair and                                           | Telephone<br>Expenses                                                                                  | 5200    |                                                  | 1,70,2844.0                                         |
|             | Maintenance<br>Expenses                              | Garden Expenses                                                                                        | 59000   |                                                  |                                                     |
|             |                                                      | Affiliation Fees                                                                                       | 15000   |                                                  |                                                     |
|             |                                                      | Travelling Expense                                                                                     | 40320   |                                                  |                                                     |
|             |                                                      | News Paper and                                                                                         |         |                                                  |                                                     |
|             |                                                      | Periodical                                                                                             | 16610   |                                                  | 170.28                                              |
|             |                                                      | Printing and                                                                                           |         |                                                  | 170.20                                              |
|             |                                                      | Stationary                                                                                             | 24600   |                                                  |                                                     |
| 2021 - 2022 | Academic<br>Support Facility                         | Function and<br>Decoration                                                                             | 68000   |                                                  |                                                     |
|             | Expenses                                             | Seminar Expenses                                                                                       | 217100  |                                                  |                                                     |
|             |                                                      | Advertisement Expe                                                                                     | 37987   |                                                  |                                                     |
|             |                                                      | New Course<br>Proposal                                                                                 | 240000  |                                                  |                                                     |
|             |                                                      | Audit Fees                                                                                             | 50000   |                                                  |                                                     |
|             |                                                      | Sport Expenses                                                                                         | 205700  |                                                  |                                                     |
|             |                                                      | Total                                                                                                  | 1262517 | 12.62                                            |                                                     |

| Year        | Head of expenditure (for ex. Repair and maintenance) | Item of expenditure<br>(for ex. AMC for Lab<br>equipment and<br>computers, garden<br>maintenance etc.) | Amount     | Total<br>Expenditure<br>Amount<br>(INR in Lakhs) | Total<br>Expenditure<br>IN<br>2022-2023<br>(Excluding<br>Salary ) |
|-------------|------------------------------------------------------|--------------------------------------------------------------------------------------------------------|------------|--------------------------------------------------|-------------------------------------------------------------------|
|             |                                                      | Hardware and                                                                                           |            |                                                  |                                                                   |
|             |                                                      | <b>Electric Expenses</b>                                                                               | 108600     |                                                  | 1,70,2844.0                                                       |
|             |                                                      | <b>Labour Payment</b>                                                                                  | 23000      |                                                  |                                                                   |
|             |                                                      | Repair and                                                                                             |            |                                                  |                                                                   |
|             | Repair and                                           | Maintenance                                                                                            | 81100      |                                                  |                                                                   |
|             | Maintenance                                          | Fire                                                                                                   | 81100      |                                                  |                                                                   |
|             | Expenses                                             | <b>Garden Expenses</b>                                                                                 | 23900      |                                                  |                                                                   |
|             |                                                      | Affiliation Fees                                                                                       | 10000      |                                                  |                                                                   |
|             |                                                      | Travelling Expense                                                                                     | 64750      |                                                  |                                                                   |
|             |                                                      | Printing and                                                                                           |            |                                                  |                                                                   |
|             |                                                      | Stationary                                                                                             | 50000      |                                                  | 45000                                                             |
|             |                                                      | News Paper and                                                                                         |            |                                                  | 170.28                                                            |
|             |                                                      | Periodical                                                                                             | 12540      |                                                  |                                                                   |
|             | Academic                                             | Festival and                                                                                           |            |                                                  |                                                                   |
| 2022 - 2023 | Support Facility                                     | Function                                                                                               | 327545     |                                                  |                                                                   |
|             | Expenses                                             | Practical Exam Fees                                                                                    | 111050     |                                                  |                                                                   |
|             |                                                      | M.Sc. Department<br>Expenses                                                                           | 320000     |                                                  |                                                                   |
|             |                                                      | New Course<br>Proposal                                                                                 | 40000      |                                                  |                                                                   |
|             |                                                      | Software                                                                                               | 50000      |                                                  |                                                                   |
|             |                                                      | Internet                                                                                               | 19031      |                                                  |                                                                   |
|             |                                                      | Smart Board                                                                                            | 196316.62  |                                                  |                                                                   |
|             |                                                      | Study Katta Books                                                                                      | 100000     |                                                  |                                                                   |
|             |                                                      | Lab and                                                                                                |            |                                                  |                                                                   |
|             |                                                      | Laboratories                                                                                           | 691871.62  |                                                  |                                                                   |
|             |                                                      | Website Expenses                                                                                       | 41000      |                                                  |                                                                   |
|             |                                                      | Green Audit                                                                                            | 14990.72   |                                                  |                                                                   |
|             |                                                      | Total                                                                                                  | 2298594.96 | 22.98                                            |                                                                   |

| Year        | Head of expenditure (for ex. Repair and maintenance) | Item of expenditure (for ex.  AMC for Lab equipment and computers, garden maintenance etc.) | Amount           | Total<br>Expenditur<br>e Amount<br>(INR in<br>Lakhs) | Total<br>Expenditure IN<br>2023 -2024<br>(Excluding<br>Salary ) |
|-------------|------------------------------------------------------|---------------------------------------------------------------------------------------------|------------------|------------------------------------------------------|-----------------------------------------------------------------|
|             |                                                      |                                                                                             |                  |                                                      |                                                                 |
|             |                                                      | Garden and Labour Charges                                                                   | 745620           | _                                                    |                                                                 |
|             | Repair and                                           | Repair and Maintenance                                                                      | 89400            |                                                      |                                                                 |
|             | Maintenance                                          | Electric and Hardware                                                                       | 376748           |                                                      |                                                                 |
|             | Expenses                                             | Expenses                                                                                    | 3/0/46           |                                                      |                                                                 |
|             |                                                      | Advertisement Expenses                                                                      | 32059            |                                                      |                                                                 |
|             |                                                      | Affiliation Fees                                                                            | 37400            |                                                      |                                                                 |
|             |                                                      | Alumni Meeting Expenses                                                                     | 13000            |                                                      |                                                                 |
|             | Academic                                             | Audit Fees                                                                                  | 50000            |                                                      |                                                                 |
| 2023 - 2024 | <b>Support Facility</b>                              | BP Teaching Staff                                                                           | 9753200          |                                                      |                                                                 |
|             | Expenses                                             | College Name Change                                                                         | 29500            |                                                      |                                                                 |
|             |                                                      | Enrollment Fees                                                                             | 101996           | _                                                    |                                                                 |
|             |                                                      | Exam Co-officer Fees                                                                        | 105000           |                                                      |                                                                 |
|             |                                                      | Exam Fees Paid                                                                              | 138111.52        |                                                      |                                                                 |
|             |                                                      | Faculty Training Program                                                                    | 130111.32        | _                                                    |                                                                 |
|             |                                                      | Expenses                                                                                    | 15000            |                                                      |                                                                 |
|             |                                                      | Festival and Function                                                                       | 65540            | _                                                    |                                                                 |
|             |                                                      | Green Audit Fees                                                                            | 20000            |                                                      |                                                                 |
|             |                                                      | Internet Expenses                                                                           | 12036            |                                                      |                                                                 |
|             |                                                      | <b>IQAC Department Expenses</b>                                                             | 100000           |                                                      |                                                                 |
|             |                                                      | New Course Proposal                                                                         |                  |                                                      |                                                                 |
|             |                                                      | Expenses                                                                                    | 85000            |                                                      |                                                                 |
|             |                                                      | Periodical Books Expenses                                                                   | 38704            |                                                      |                                                                 |
|             |                                                      | Placement Department                                                                        |                  |                                                      |                                                                 |
|             |                                                      | Expenses                                                                                    | 37000            | _                                                    |                                                                 |
|             |                                                      | Practical Exam                                                                              | 95966            |                                                      |                                                                 |
|             |                                                      | Printing and Stationary                                                                     | 4053400          | 40.00                                                |                                                                 |
|             |                                                      | Expenses  Project Work Expenses                                                             | 1053180          | 43.89                                                | 5223296.83                                                      |
|             |                                                      | Project Work Expenses RTMNU Fees                                                            | 200000           |                                                      |                                                                 |
|             |                                                      | Seminar Expenses                                                                            | 301940<br>100000 |                                                      |                                                                 |
|             |                                                      | Travelling Expenses                                                                         | 291400           |                                                      |                                                                 |
|             |                                                      | Sport Expenses                                                                              | 630000           |                                                      |                                                                 |
|             |                                                      | Xerox Expenses                                                                              | 9200             |                                                      |                                                                 |
|             |                                                      | Scholarship Paid                                                                            | 240515           |                                                      |                                                                 |
|             |                                                      | Donation                                                                                    | 87000            |                                                      |                                                                 |
|             |                                                      | Sahitya Sammelan                                                                            | 21000            |                                                      |                                                                 |

| Canteening Expenses      | 33100      |       |
|--------------------------|------------|-------|
| Bank Charges             | 6234       | 52.23 |
| Tuition fees Return      | 15458      |       |
| Misc. Expenses           | 11580      |       |
| Practical Fees Return To |            |       |
| RTMNU                    | 40000      |       |
| Total                    | 4389537.83 |       |