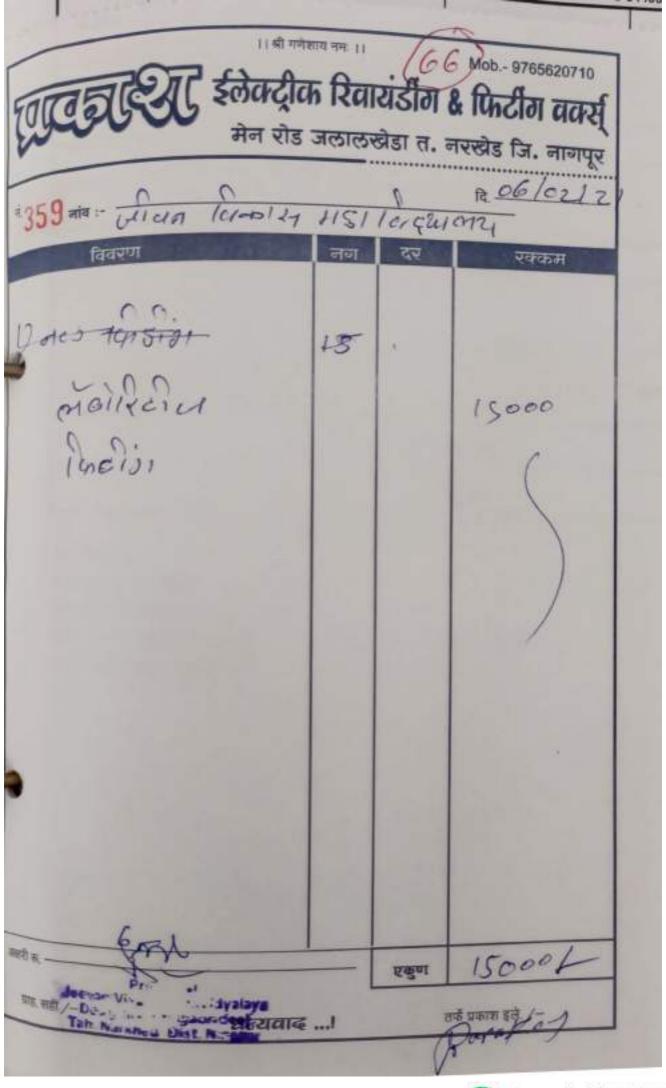

| Year      | Head of expenditure (for ex. Repair and maintenance) | Item of expenditure<br>(for ex. AMC for Lab<br>equipment and<br>computers, garden<br>maintenance etc.) | Amount | Total<br>Expenditure<br>Amount<br>(INR in Lakhs) | Total Expenditure IN 2019-2020 (Excluding Salary) |
|-----------|------------------------------------------------------|--------------------------------------------------------------------------------------------------------|--------|--------------------------------------------------|---------------------------------------------------|
|           |                                                      | Putting and Painting Exp.                                                                              | 53598  |                                                  | 1,70,2844.0                                       |
|           |                                                      | Rain Water<br>Harvesting                                                                               | 52000  |                                                  |                                                   |
|           |                                                      | Hardware Expenses                                                                                      | 83250  |                                                  |                                                   |
|           |                                                      | Labour Payment                                                                                         | 170260 |                                                  |                                                   |
|           |                                                      | Vehicle Insurance                                                                                      | 24674  |                                                  |                                                   |
|           | Repair and                                           | Nursery Expenses                                                                                       | 13280  | 7.04125                                          |                                                   |
| 2019-2020 | Maintenance<br>Expenses                              |                                                                                                        |        |                                                  | 170.28                                            |
|           |                                                      | Printing and                                                                                           |        |                                                  | 170.26                                            |
|           |                                                      | Stationary                                                                                             | 15350  | -                                                |                                                   |
|           |                                                      | Audit Fees                                                                                             | 25000  |                                                  |                                                   |
|           |                                                      | Advertisement                                                                                          |        |                                                  |                                                   |
|           | Academic                                             | Expenses                                                                                               | 31583  |                                                  |                                                   |
|           | Support                                              | Travelling Expenses                                                                                    | 21600  |                                                  |                                                   |
|           | Facility<br>Expenses                                 | Newspaper and<br>Periodical                                                                            | 22830  |                                                  |                                                   |
|           |                                                      | Examination Expen                                                                                      | 94000  |                                                  |                                                   |
|           |                                                      | Green Audit Fees                                                                                       | 21000  |                                                  |                                                   |
|           |                                                      | Sports Expenses                                                                                        | 50000  |                                                  |                                                   |
|           |                                                      | Sports Expenses                                                                                        | 50000  |                                                  |                                                   |
|           |                                                      | Photos Expenses                                                                                        | 23000  |                                                  |                                                   |
|           |                                                      | Total                                                                                                  | 701425 | 7.04                                             |                                                   |