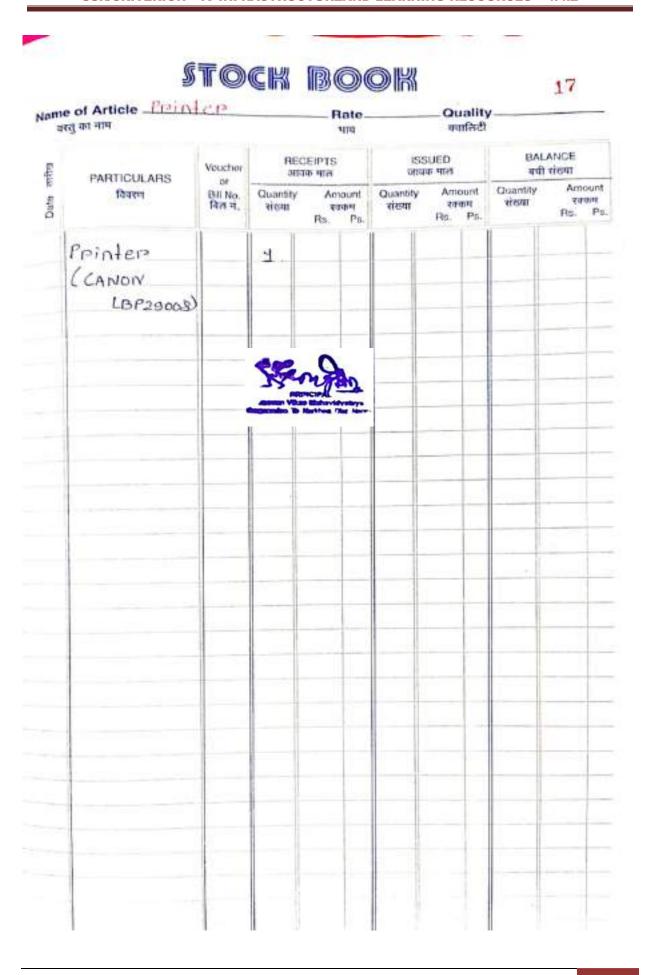

|       |             |
|                          |             |       |             |
|                          |             |       |             |
|                          |             |       |             |
|                          |             |       |             |
|                          |             |       |             |
|                          |             |       |             |
|                          |             |       |             |



### STOCK BOOK 11 Name of Article \_\_\_\_\_ Quality. Rate. वस्तु का नाम ववालिटी BALANCE RECEIPTS ISSUED Vaucher आवक मात जावक माल बची शंखमा PARTICULARS or Amount Quantity विवयमा Amount Quantity Amount Bill No. Quantity पक्कम स्वकाग संख्या संख्या शंदाया रवक्ष Rs. Ps. Rs. Ps. Rs. Ps. 3F1 MS 62 1,6521 Mount Kit



| Nam                 | Name of Article <u>LNN</u><br>वस्तु का नाम |                   | ime of Article _LAN CARD ।<br>वस्तु का नाम |                            |                    | Rate.<br>भाव                | The state of the s |  |  |
|---------------------|--------------------------------------------|-------------------|--------------------------------------------|----------------------------|--------------------|-----------------------------|--------------------------------------------------------------------------------------------------------------------------------------------------------------------------------------------------------------------------------------------------------------------------------------------------------------------------------------------------------