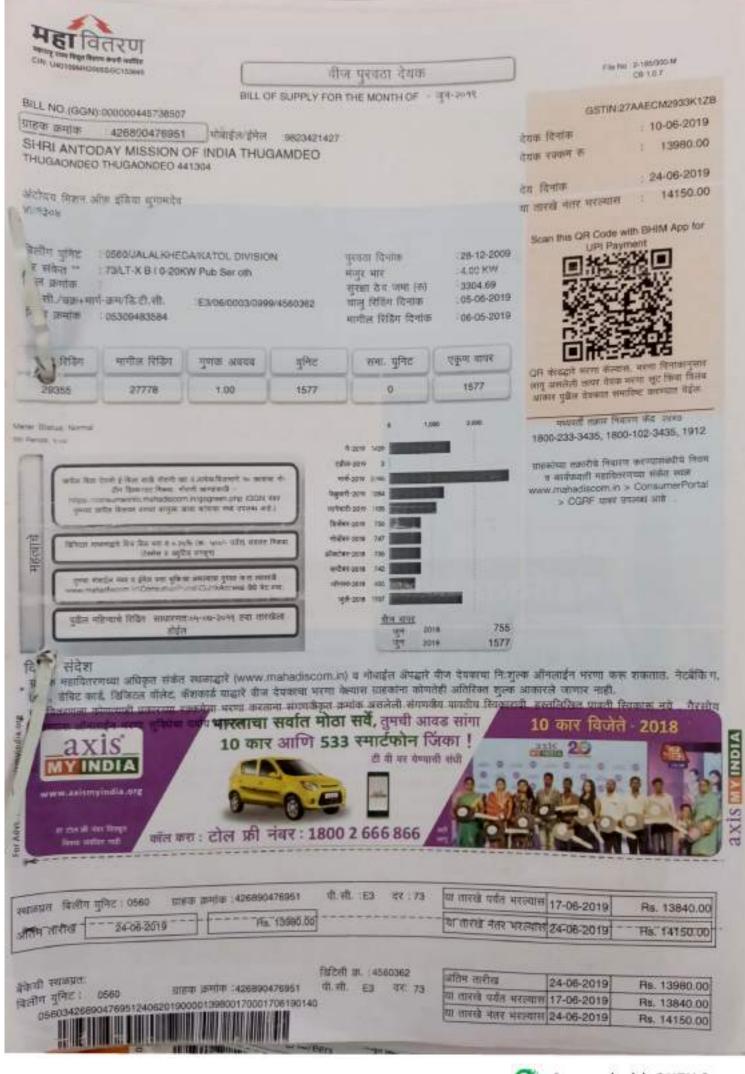

| Year      | Head of expenditure (for ex. Repair and maintenance) | Item of expenditure<br>(for ex. AMC for Lab<br>equipment and<br>computers, garden<br>maintenance etc.) | Amount | Total<br>Expenditure<br>Amount<br>(INR in Lakhs) | Total Expenditure IN 2019-2020 (Excluding Salary) |
|-----------|------------------------------------------------------|--------------------------------------------------------------------------------------------------------|--------|--------------------------------------------------|---------------------------------------------------|
|           |                                                      | Putting and Painting Exp.                                                                              | 53598  |                                                  | 1,70,2844.0                                       |
|           |                                                      | Rain Water<br>Harvesting                                                                               | 52000  |                                                  |                                                   |
|           |                                                      | Hardware Expenses                                                                                      | 83250  |                                                  |                                                   |
|           |                                                      | Labour Payment                                                                                         | 170260 |                                                  |                                                   |
|           |                                                      | Vehicle Insurance                                                                                      | 24674  |                                                  |                                                   |
|           | Repair and                                           | Nursery Expenses                                                                                       | 13280  | 7.04125                                          |                                                   |
| 2019-2020 | Maintenance<br>Expenses                              |                                                                                                        |        |                                                  | 170.28                                            |
|           |                                                      | Printing and                                                                                           |        |                                                  | 170.26                                            |
|           |                                                      | Stationary                                                                                             | 15350  | -                                                |                                                   |
|           |                                                      | Audit Fees                                                                                             | 25000  |                                                  |                                                   |
|           |                                                      | Advertisement                                                                                          |        |                                                  |                                                   |
|           | Academic                                             | Expenses                                                                                               | 31583  |                                                  |                                                   |
|           | Support                                              | Travelling Expenses                                                                                    | 21600  |                                                  |                                                   |
|           | Facility<br>Expenses                                 | Newspaper and<br>Periodical                                                                            | 22830  |                                                  |                                                   |
|           |                                                      | Examination Expen                                                                                      | 94000  |                                                  |                                                   |
|           |                                                      | Green Audit Fees                                                                                       | 21000  |                                                  |                                                   |
|           |                                                      | Sports Expenses                                                                                        | 50000  |                                                  |                                                   |
|           |                                                      | Sports Expenses                                                                                        | 50000  |                                                  |                                                   |
|           |                                                      | Photos Expenses                                                                                        | 23000  |                                                  |                                                   |
|           |                                                      | Total                                                                                                  | 701425 | 7.04                                             |                                                   |