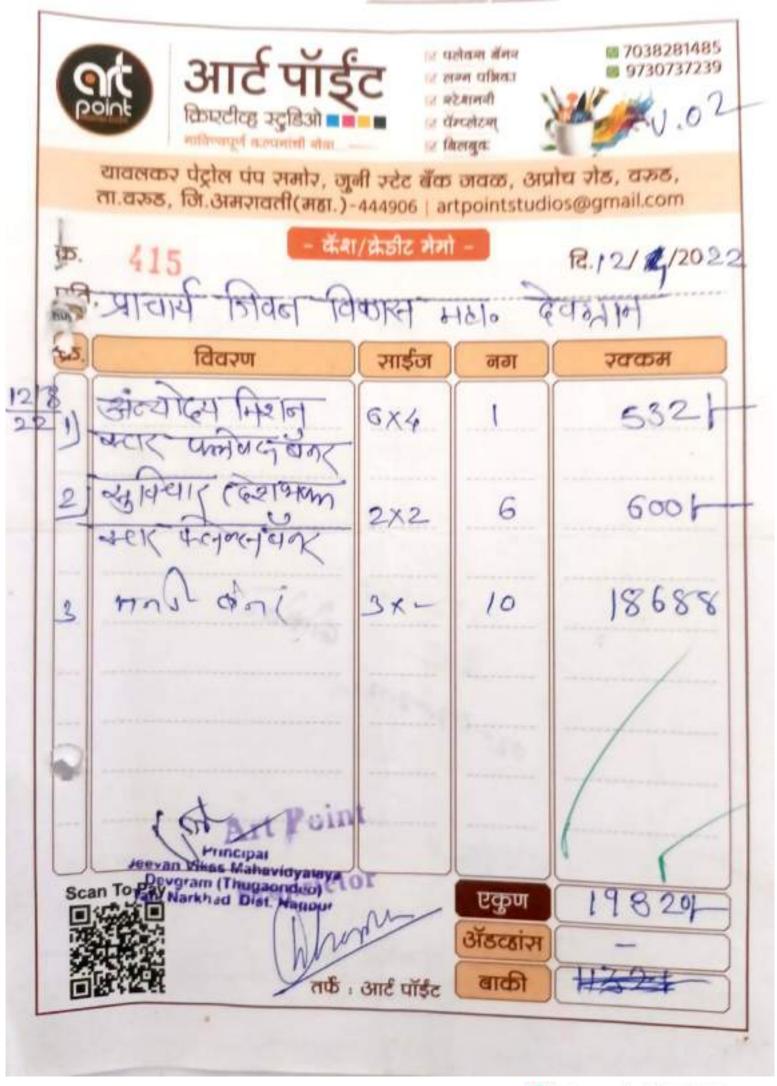

| Year        | Head of expenditure (for ex. Repair and maintenance) | Item of expenditure<br>(for ex. AMC for Lab<br>equipment and<br>computers, garden<br>maintenance etc.) | Amount     | Total<br>Expenditure<br>Amount<br>(INR in Lakhs) | Total<br>Expenditure<br>IN<br>2022-2023<br>(Excluding<br>Salary ) |
|-------------|------------------------------------------------------|--------------------------------------------------------------------------------------------------------|------------|--------------------------------------------------|-------------------------------------------------------------------|
|             |                                                      | Hardware and                                                                                           |            |                                                  |                                                                   |
|             |                                                      | <b>Electric Expenses</b>                                                                               | 108600     |                                                  | 1,70,2844.0                                                       |
|             |                                                      | <b>Labour Payment</b>                                                                                  | 23000      |                                                  |                                                                   |
|             |                                                      | Repair and                                                                                             |            |                                                  |                                                                   |
|             | Repair and                                           | Maintenance                                                                                            | 81100      |                                                  |                                                                   |
|             | Maintenance                                          | Fire                                                                                                   | 81100      |                                                  |                                                                   |
|             | Expenses                                             | <b>Garden Expenses</b>                                                                                 | 23900      |                                                  |                                                                   |
|             |                                                      | Affiliation Fees                                                                                       | 10000      |                                                  |                                                                   |
|             |                                                      | Travelling Expense                                                                                     | 64750      |                                                  |                                                                   |
|             |                                                      | Printing and                                                                                           |            |                                                  |                                                                   |
|             |                                                      | Stationary                                                                                             | 50000      |                                                  | 45000                                                             |
|             |                                                      | News Paper and                                                                                         |            |                                                  | 170.28                                                            |
|             |                                                      | Periodical                                                                                             | 12540      |                                                  |                                                                   |
|             | Academic                                             | Festival and                                                                                           |            |                                                  |                                                                   |
| 2022 - 2023 | Support Facility                                     | Function                                                                                               | 327545     |                                                  |                                                                   |
|             | Expenses                                             | Practical Exam Fees                                                                                    | 111050     |                                                  |                                                                   |
|             |                                                      | M.Sc. Department<br>Expenses                                                                           | 320000     |                                                  |                                                                   |
|             |                                                      | New Course<br>Proposal                                                                                 | 40000      |                                                  |                                                                   |
|             |                                                      | Software                                                                                               | 50000      |                                                  |                                                                   |
|             |                                                      | Internet                                                                                               | 19031      |                                                  |                                                                   |
|             |                                                      | Smart Board                                                                                            | 196316.62  |                                                  |                                                                   |
|             |                                                      | Study Katta Books                                                                                      | 100000     |                                                  |                                                                   |
|             |                                                      | Lab and                                                                                                |            |                                                  |                                                                   |
|             |                                                      | Laboratories                                                                                           | 691871.62  |                                                  |                                                                   |
|             |                                                      | Website Expenses                                                                                       | 41000      |                                                  |                                                                   |
|             |                                                      | Green Audit                                                                                            | 14990.72   |                                                  |                                                                   |
|             |                                                      | Total                                                                                                  | 2298594.96 | 22.98                                            |                                                                   |