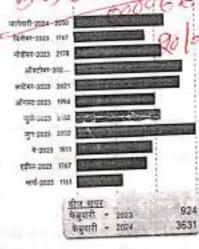

**Expenditure incurred on maintenance of physical facilities and academic** support facilities (INR in lakhs) excluding salary component, during the last five years

| Year                                                                                                      | 2019-<br>2020 | 2020-<br>2021 | 2021-<br>2022 | 2022-2023 | 2023-2024 |
|-----------------------------------------------------------------------------------------------------------|---------------|---------------|---------------|-----------|-----------|
| Expenditure incurred on maintenance of physical facilities and academic support facilities (INR in lakhs) | 7.04          | 27.05         | 12.62         | 22.98     | 43.89     |

Graphical Statistical Report of Expenditure incurred on maintenance of physical facilities and academic support facilities (INR in lakhs) excluding salary component, during the last five years

2019 - 2024