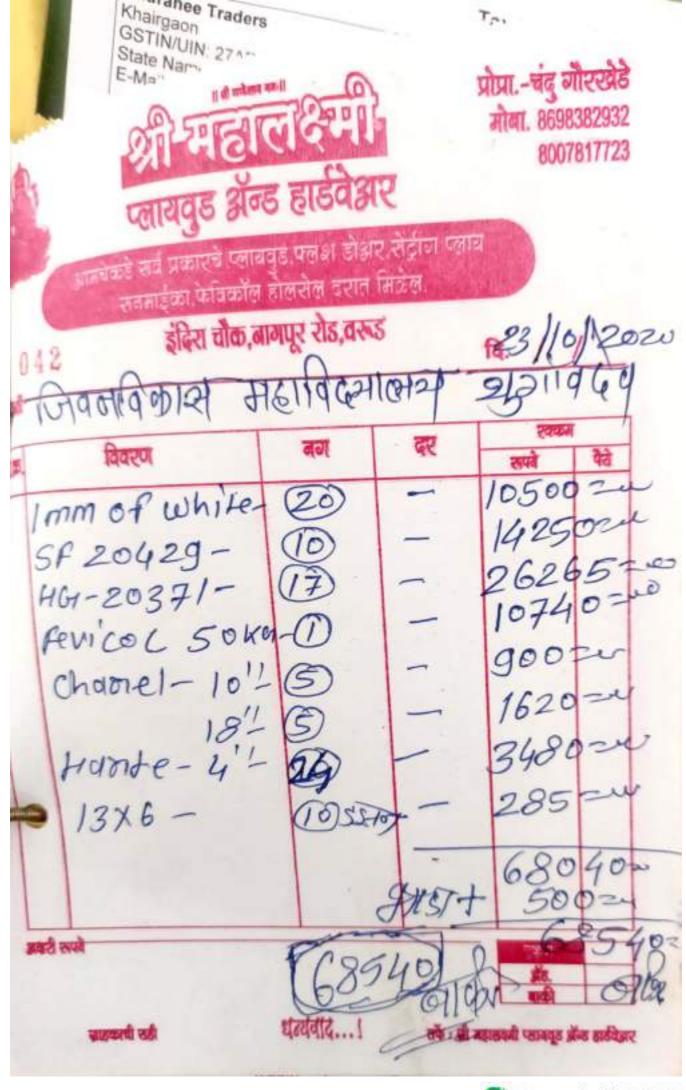

| 27787- 1000-2 |

घढ्यवाद...।

बाहकाची रही



## Tax Invoice

| Rudrance Tr             | aders                                             |
|-------------------------|---------------------------------------------------|
| Programme 1             | - A MOODE 40488417Y                               |
| GSTINIONE<br>State Name | Maharashtra, Code : 27<br>raolakhe 1926@gmail.com |
| E-Mail dada             | raolakhe1926@gmail.com                            |

Jivan Vikas Mahavidyalay Thugao

State Name

Maharashtra, Code: 27

Invoice No. Dated RT-20A/15 31-Oct-2020 Delivery Note Mode/Terms of Payment Supplier's Ref. Other Reference(s) 220 Buyer's Order No. Dated Despatch Document No. Delivery Note Date Despatched through

Destination

Terms of Delivery

| S     | Description of Goods                                | HSN/SAC