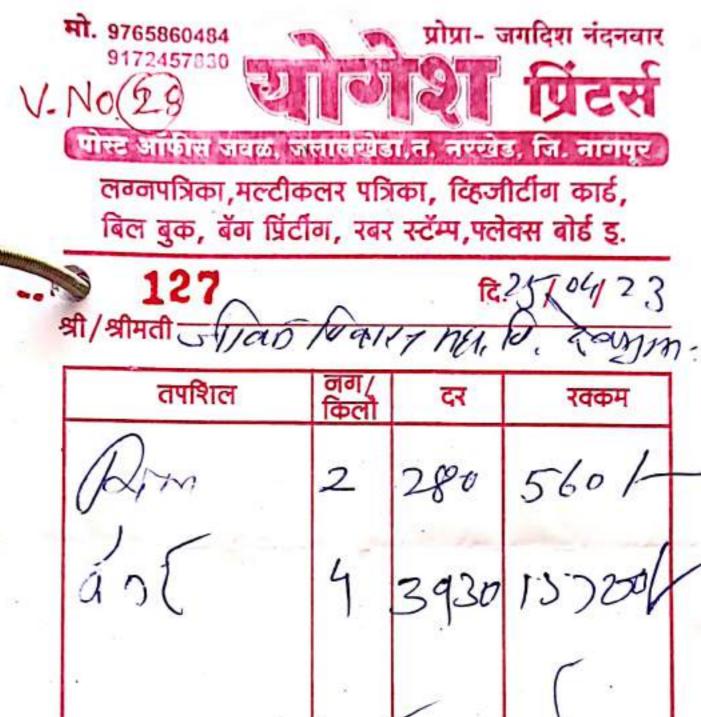

| Year      | Head of expenditure (for ex. Repair and maintenance) | Item of expenditure<br>(for ex. AMC for Lab<br>equipment and<br>computers, garden<br>maintenance etc.) | Amount | Total<br>Expenditure<br>Amount<br>(INR in Lakhs) | Total Expenditure IN 2019-2020 (Excluding Salary) |
|-----------|------------------------------------------------------|--------------------------------------------------------------------------------------------------------|--------|--------------------------------------------------|---------------------------------------------------|
|           |                                                      | Putting and Painting Exp.                                                                              | 53598  |                                                  | 1,70,2844.0                                       |
|           |                                                      | Rain Water<br>Harvesting                                                                               | 52000  |                                                  |                                                   |
|           |                                                      | Hardware Expenses                                                                                      | 83250  |                                                  |                                                   |
|           |                                                      | Labour Payment                                                                                         | 170260 |                                                  |                                                   |
|           |                                                      | Vehicle Insurance                                                                                      | 24674  |                                                  |                                                   |
|           | Repair and                                           | Nursery Expenses                                                                                       | 13280  | 7.04125                                          |                                                   |
| 2019-2020 | Maintenance<br>Expenses                              |                                                                                                        |        |                                                  | 170.28                                            |
|           |                                                      | Printing and                                                                                           |        |                                                  | 170.26                                            |
|           |                                                      | Stationary                                                                                             | 15350  | -                                                |                                                   |
|           |                                                      | Audit Fees                                                                                             | 25000  |                                                  |                                                   |
|           |                                                      | Advertisement                                                                                          |        |                                                  |                                                   |
|           | Academic                                             | Expenses                                                                                               | 31583  |                                                  |                                                   |
|           | Support                                              | Travelling Expenses                                                                                    | 21600  |                                                  |                                                   |
|           | Facility<br>Expenses                                 | Newspaper and<br>Periodical                                                                            | 22830  |                                                  |                                                   |
|           |                                                      | Examination Expen                                                                                      | 94000  |                                                  |                                                   |
|           |                                                      | Green Audit Fees                                                                                       | 21000  |                                                  |                                                   |
|           |                                                      | Sports Expenses                                                                                        | 50000  |                                                  |                                                   |
|           |                                                      | Sports Expenses                                                                                        | 50000  |                                                  |                                                   |
|           |                                                      | Photos Expenses                                                                                        | 23000  |                                                  |                                                   |
|           |                                                      | Total                                                                                                  | 701425 | 7.04                                             |                                                   |

| Year        | Head of expenditure (for ex. Repair and maintenance) | Item of expenditure<br>(for ex. AMC for Lab<br>equipment and<br>computers, garden<br>maintenance etc.) | Amount                 | Total<br>Expenditure<br>Amount<br>(INR in Lakhs) | Total Expenditure IN 2020-2021 (Excluding Salary) |
|-------------|------------------------------------------------------|--------------------------------------------------------------------------------------------------------|------------------------|--------------------------------------------------|---------------------------------------------------|
|             | Repair and                                           | Putting and Painting Exp. Labour Payment Garden Expenses                                               | 5428<br>64600<br>19960 |                                                  | 1,70,2844.0                                       |
|             | Maintenance<br>Expenses                              | Inverter Repair Printing and                                                                           | 3300                   |                                                  |                                                   |
|             |                                                      | Stationary                                                                                             | 5423                   |                                                  |                                                   |
|             |                                                      | Travelling Expense                                                                                     | 12371                  |                                                  |                                                   |
|             |                                                      | News Paper and<br>Periodical                                                                           | 9260                   |                                                  | 170.28                                            |
|             | Academic                                             | Function and Decoration                                                                                | 25000                  |                                                  |                                                   |
| 2020 - 2021 | Support<br>Facility                                  | Co-ordinator<br>Remunerations                                                                          | 96000                  |                                                  |                                                   |
|             | Expenses                                             | Telephone<br>Expenses                                                                                  | 14500                  |                                                  |                                                   |
|             |                                                      | Xerox Expenses                                                                                         | 8615                   |                                                  |                                                   |
|             |                                                      | Sport Expenses                                                                                         | 214204                 |                                                  |                                                   |
|             |                                                      | Cloth Expenses                                                                                         | 2111000                |                                                  |                                                   |
|             |                                                      | New Course<br>Proposal                                                                                 | 20000                  |                                                  |                                                   |
|             |                                                      | BC Expenses                                                                                            | 145000                 |                                                  |                                                   |
|             |                                                      | Total                                                                                                  | 2705061                | 27.05                                            |                                                   |

| Year        | Head of expenditure (for ex. Repair and maintenance) | Item of expenditure<br>(for ex. AMC for Lab<br>equipment and<br>computers, garden<br>maintenance etc.) | Amount  | Total<br>Expenditure<br>Amount<br>(INR in Lakhs) | Total Expenditure IN 2021 - 2022 (Excluding Salary) |
|-------------|------------------------------------------------------|--------------------------------------------------------------------------------------------------------|---------|--------------------------------------------------|-----------------------------------------------------|
|             |                                                      | Labour Payment                                                                                         | 283000  |                                                  |                                                     |
|             | Repair and                                           | Telephone<br>Expenses                                                                                  | 5200    |                                                  | 1,70,2844.0                                         |
|             | Maintenance<br>Expenses                              | Garden Expenses                                                                                        | 59000   |                                                  |                                                     |
|             |                                                      | Affiliation Fees                                                                                       | 15000   |                                                  |                                                     |
|             |                                                      | Travelling Expense                                                                                     | 40320   |                                                  |                                                     |
|             |                                                      | News Paper and                                                                                         |         |                                                  |                                                     |
|             |                                                      | Periodical                                                                                             | 16610   |                                                  | 170.28                                              |
|             |                                                      | Printing and                                                                                           |         |                                                  | 170.20                                              |
|             |                                                      | Stationary                                                                                             | 24600   |                                                  |                                                     |
| 2021 - 2022 | Academic<br>Support Facility                         | Function and<br>Decoration                                                                             | 68000   |                                                  |                                                     |
|             | Expenses                                             | Seminar Expenses                                                                                       | 217100  |                                                  |                                                     |
|             |                                                      | Advertisement Expe                                                                                     | 37987   |                                                  |                                                     |
|             |                                                      | New Course<br>Proposal                                                                                 | 240000  |                                                  |                                                     |
|             |                                                      | Audit Fees                                                                                             | 50000   |                                                  |                                                     |
|             |                                                      | Sport Expenses                                                                                         | 205700  |                                                  |                                                     |
|             |                                                      | Total                                                                                                  | 1262517 | 12.62                                            |                                                     |

| Year        | Head of expenditure (for ex. Repair and maintenance) | Item of expenditure<br>(for ex. AMC for Lab<br>equipment and<br>computers, garden<br>maintenance etc.) | Amount     | Total<br>Expenditure<br>Amount<br>(INR in Lakhs) | Total<br>Expenditure<br>IN<br>2022-2023<br>(Excluding<br>Salary ) |
|-------------|------------------------------------------------------|--------------------------------------------------------------------------------------------------------|------------|--------------------------------------------------|-------------------------------------------------------------------|
|             |                                                      | Hardware and                                                                                           |            |                                                  |                                                                   |
|             |                                                      | <b>Electric Expenses</b>                                                                               | 108600     |                                                  | 1,70,2844.0                                                       |
|             |                                                      | <b>Labour Payment</b>                                                                                  | 23000      |                                                  |                                                                   |
|             |                                                      | Repair and                                                                                             |            |                                                  |                                                                   |
|             | Repair and                                           | Maintenance                                                                                            | 81100      |                                                  |                                                                   |
|             | Maintenance                                          | Fire                                                                                                   | 81100      |                                                  |                                                                   |
|             | Expenses                                             | <b>Garden Expenses</b>                                                                                 | 23900      |                                                  |                                                                   |
|             |                                                      | Affiliation Fees                                                                                       | 10000      |                                                  |                                                                   |
|             |                                                      | Travelling Expense                                                                                     | 64750      |                                                  |                                                                   |
|             |                                                      | Printing and                                                                                           |            |                                                  |                                                                   |
|             |                                                      | Stationary                                                                                             | 50000      |                                                  | 45000                                                             |
|             |                                                      | News Paper and                                                                                         |            |                                                  | 170.28                                                            |
|             |                                                      | Periodical                                                                                             | 12540      |                                                  |                                                                   |
|             | Academic                                             | Festival and                                                                                           |            |                                                  |                                                                   |
| 2022 - 2023 | Support Facility                                     | Function                                                                                               | 327545     |                                                  |                                                                   |
|             | Expenses                                             | Practical Exam Fees                                                                                    | 111050     |                                                  |                                                                   |
|             |                                                      | M.Sc. Department<br>Expenses                                                                           | 320000     |                                                  |                                                                   |
|             |                                                      | New Course<br>Proposal                                                                                 | 40000      |                                                  |                                                                   |
|             |                                                      | Software                                                                                               | 50000      |                                                  |                                                                   |
|             |                                                      | Internet                                                                                               | 19031      |                                                  |                                                                   |
|             |                                                      | Smart Board                                                                                            | 196316.62  |                                                  |                                                                   |
|             |                                                      | Study Katta Books                                                                                      | 100000     |                                                  |                                                                   |
|             |                                                      | Lab and                                                                                                |            |                                                  |                                                                   |
|             |                                                      | Laboratories                                                                                           | 691871.62  |                                                  |                                                                   |
|             |                                                      | Website Expenses                                                                                       | 41000      |                                                  |                                                                   |
|             |                                                      | Green Audit                                                                                            | 14990.72   |                                                  |                                                                   |
|             |                                                      | Total                                                                                                  | 2298594.96 | 22.98                                            |                                                                   |

| Year        | Head of expenditure (for ex. Repair and maintenance) | Item of expenditure (for ex.  AMC for Lab equipment and computers, garden maintenance etc.) | Amount           | Total<br>Expenditur<br>e Amount<br>(INR in<br>Lakhs) | Total<br>Expenditure IN<br>2023 -2024<br>(Excluding<br>Salary ) |
|-------------|------------------------------------------------------|---------------------------------------------------------------------------------------------|------------------|------------------------------------------------------|-----------------------------------------------------------------|
|             |                                                      |                                                                                             |                  |                                                      |                                                                 |
|             |                                                      | Garden and Labour Charges                                                                   | 745620           | _                                                    |                                                                 |
|             | Repair and                                           | Repair and Maintenance                                                                      | 89400            |                                                      |                                                                 |
|             | Maintenance                                          | Electric and Hardware                                                                       | 376748           |                                                      |                                                                 |
|             | Expenses                                             | Expenses                                                                                    | 3/0/46           |                                                      |                                                                 |
|             |                                                      | Advertisement Expenses                                                                      | 32059            |                                                      |                                                                 |
|             |                                                      | Affiliation Fees                                                                            | 37400            |                                                      |                                                                 |
|             |                                                      | Alumni Meeting Expenses                                                                     | 13000            |                                                      |                                                                 |
|             | Academic                                             | Audit Fees                                                                                  | 50000            |                                                      |                                                                 |
| 2023 - 2024 | <b>Support Facility</b>                              | BP Teaching Staff                                                                           | 9753200          |                                                      |                                                                 |
|             | Expenses                                             | College Name Change                                                                         | 29500            |                                                      |                                                                 |
|             |                                                      | Enrollment Fees                                                                             | 101996           | _                                                    |                                                                 |
|             |                                                      | Exam Co-officer Fees                                                                        | 105000           |                                                      |                                                                 |
|             |                                                      | Exam Fees Paid                                                                              | 138111.52        |                                                      |                                                                 |
|             |                                                      | Faculty Training Program                                                                    | 130111.32        | _                                                    |                                                                 |
|             |                                                      | Expenses                                                                                    | 15000            |                                                      |                                                                 |
|             |                                                      | Festival and Function                                                                       | 65540            | _                                                    |                                                                 |
|             |                                                      | Green Audit Fees                                                                            | 20000            |                                                      |                                                                 |
|             |                                                      | Internet Expenses                                                                           | 12036            |                                                      |                                                                 |
|             |                                                      | <b>IQAC Department Expenses</b>                                                             | 100000           |                                                      |                                                                 |
|             |                                                      | New Course Proposal                                                                         |                  |                                                      |                                                                 |
|             |                                                      | Expenses                                                                                    | 85000            |                                                      |                                                                 |
|             |                                                      | Periodical Books Expenses                                                                   | 38704            |                                                      |                                                                 |
|             |                                                      | Placement Department                                                                        |                  |                                                      |                                                                 |
|             |                                                      | Expenses                                                                                    | 37000            | _                                                    |                                                                 |
|             |                                                      | Practical Exam                                                                              | 95966            |                                                      |                                                                 |
|             |                                                      | Printing and Stationary                                                                     | 4053400          | 40.00                                                |                                                                 |
|             |                                                      | Expenses  Project Work Expenses                                                             | 1053180          | 43.89                                                | 5223296.83                                                      |
|             |                                                      | Project Work Expenses RTMNU Fees                                                            | 200000           |                                                      |                                                                 |
|             |                                                      | Seminar Expenses                                                                            | 301940<br>100000 |                                                      |                                                                 |
|             |                                                      | Travelling Expenses                                                                         | 291400           |                                                      |                                                                 |
|             |                                                      | Sport Expenses                                                                              | 630000           |                                                      |                                                                 |
|             |                                                      | Xerox Expenses                                                                              | 9200             |                                                      |                                                                 |
|             |                                                      | Scholarship Paid                                                                            | 240515           |                                                      |                                                                 |
|             |                                                      | Donation                                                                                    | 87000            |                                                      |                                                                 |
|             |                                                      | Sahitya Sammelan                                                                            | 21000            |                                                      |                                                                 |

| Canteening Expenses      | 33100      |       |
|--------------------------|------------|-------|
| Bank Charges             | 6234       | 52.23 |
| Tuition fees Return      | 15458      |       |
| Misc. Expenses           | 11580      |       |
| Practical Fees Return To |            |       |
| RTMNU                    | 40000      |       |
| Total                    | 4389537.83 |       |