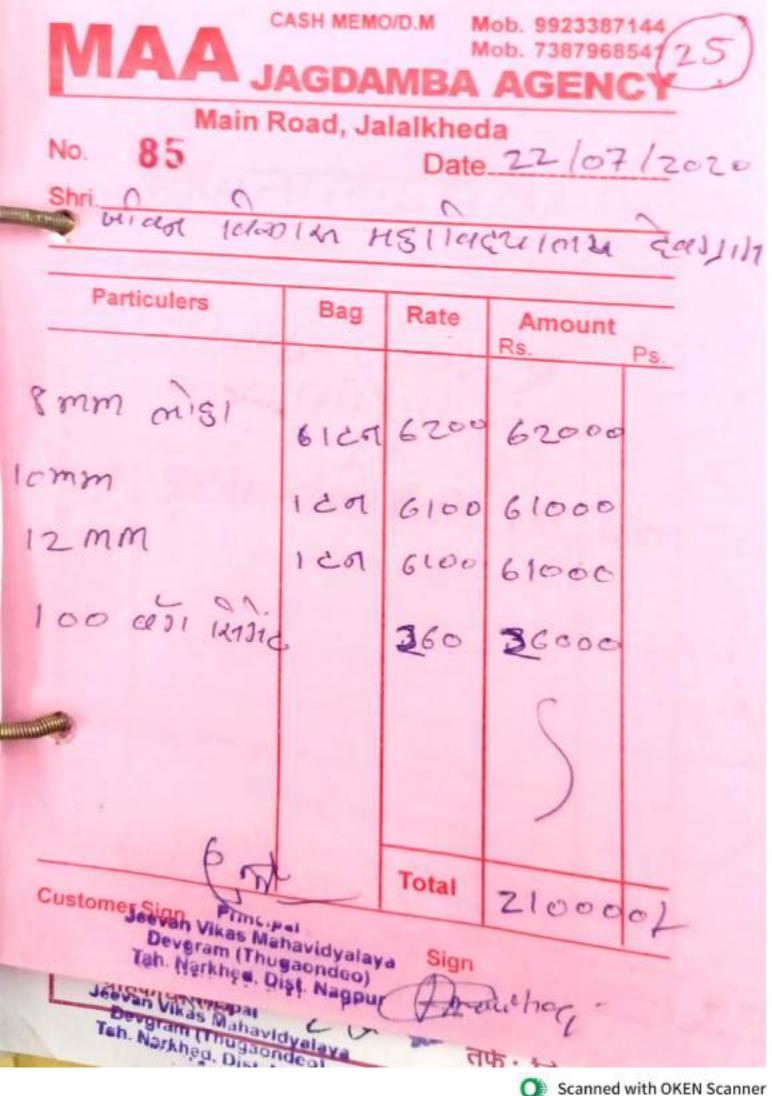

| Year      | Head of expenditure (for ex. Repair and maintenance) | Item of expenditure<br>(for ex. AMC for Lab<br>equipment and<br>computers, garden<br>maintenance etc.) | Amount | Total<br>Expenditure<br>Amount<br>(INR in Lakhs) | Total Expenditure IN 2019-2020 (Excluding Salary) |
|-----------|------------------------------------------------------|--------------------------------------------------------------------------------------------------------|--------|--------------------------------------------------|---------------------------------------------------|
|           |                                                      | Putting and Painting Exp.                                                                              | 53598  |                                                  | 1,70,2844.0                                       |
|           |                                                      | Rain Water<br>Harvesting                                                                               | 52000  |                                                  |                                                   |
|           |                                                      | Hardware Expenses                                                                                      | 83250  |                                                  |                                                   |
|           |                                                      | Labour Payment                                                                                         | 170260 |                                                  |                                                   |
|           |                                                      | Vehicle Insurance                                                                                      | 24674  |                                                  |                                                   |
|           | Repair and                                           | Nursery Expenses                                                                                       | 13280  | 7.04125                                          |                                                   |
| 2019-2020 | Maintenance<br>Expenses                              |                                                                                                        |        |                                                  | 170.28                                            |
|           |                                                      | Printing and                                                                                           |        |                                                  | 170.26                                            |
|           |                                                      | Stationary                                                                                             | 15350  | -                                                |                                                   |
|           |                                                      | Audit Fees                                                                                             | 25000  |                                                  |                                                   |
|           |                                                      | Advertisement                                                                                          |        |                                                  |                                                   |
|           | Academic                                             | Expenses                                                                                               | 31583  |                                                  |                                                   |
|           | Support                                              | Travelling Expenses                                                                                    | 21600  |                                                  |                                                   |
|           | Facility<br>Expenses                                 | Newspaper and<br>Periodical                                                                            | 22830  |                                                  |                                                   |
|           |                                                      | Examination Expen                                                                                      | 94000  |                                                  |                                                   |
|           |                                                      | Green Audit Fees                                                                                       | 21000  |                                                  |                                                   |
|           |                                                      | Sports Expenses                                                                                        | 50000  |                                                  |                                                   |
|           |                                                      | Sports Expenses                                                                                        | 50000  |                                                  |                                                   |
|           |                                                      | Photos Expenses                                                                                        | 23000  |                                                  |                                                   |
|           |                                                      | Total                                                                                                  | 701425 | 7.04                                             |                                                   |