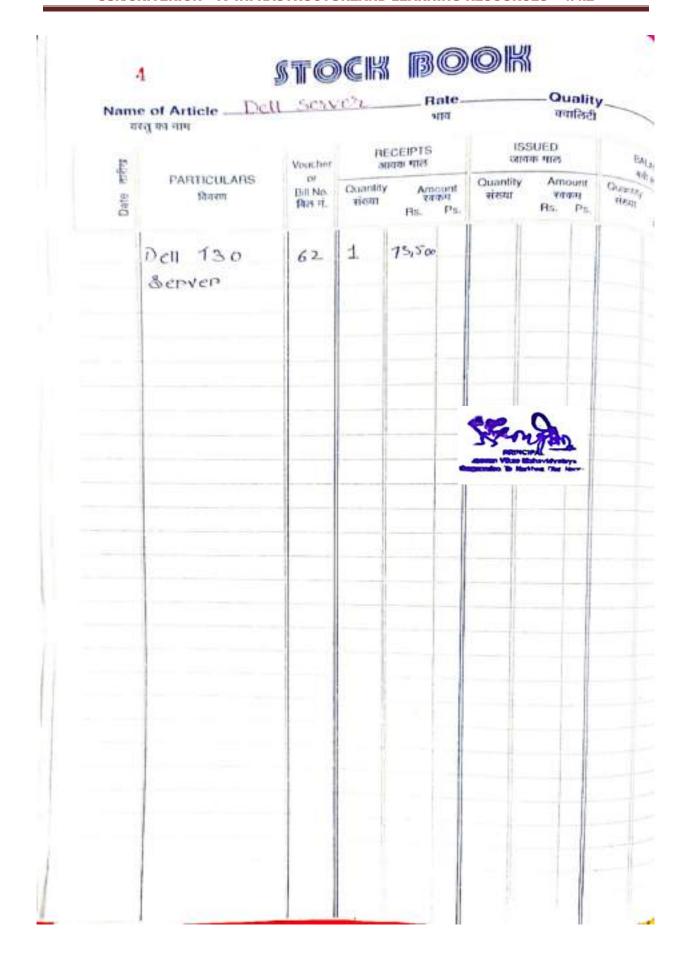

|             |
| diagrandia in Northea 19 | and have    |       |             |
|                          |             |       |             |
|                          |             |       |             |
|                          |             |       |             |
|                          |             |       |             |
|                          |             |       |             |
|                          |             |       |             |
|                          |             |       |             |
|                          |             |       |             |
|                          |             |       |             |
|                          |             |       |             |
|                          |             |       |             |



### STOCK BOOK 11 Name of Article \_\_\_\_\_ Quality. Rate. वस्तु का नाम ववालिटी BALANCE RECEIPTS ISSUED Vaucher आवक मात जावक माल बची शंखमा PARTICULARS or Amount Quantity विवयमा Amount Quantity Amount Bill No. Quantity पक्कम स्वकाग संख्या संख्या शंदाया रवक्ष Rs. Ps. Rs. Ps. Rs. Ps. 3F1 MS 62 1,6521 Mount Kit



| Nam                 | Name of Article <u>LNN</u><br>वस्तु का नाम |                   | ime of Article _LAN CARD ।<br>वस्तु का नाम |                            |                    | Rate.<br>भाव                | The state of the s |  |  |
|---------------------|--------------------------------------------|-------------------|--------------------------------------------|----------------------------|--------------------|-----------------------------|-------------------------------