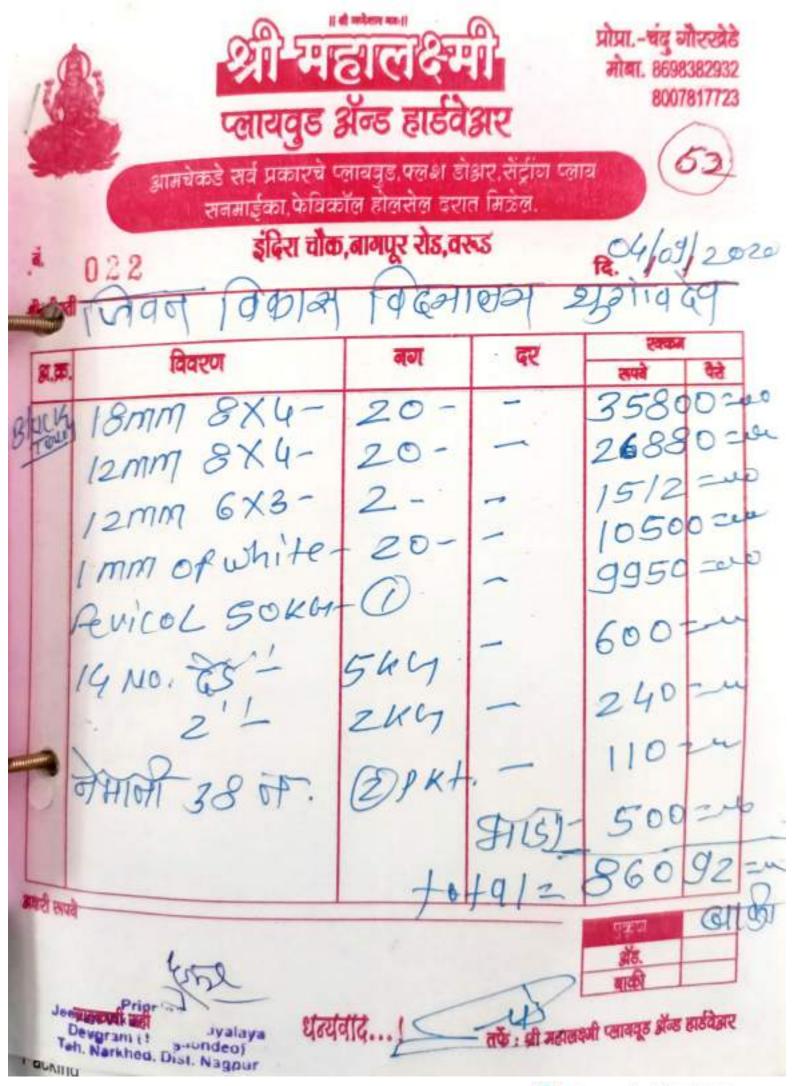

| Rate     | Amount             | Tax Amount           |
| 3825<br>7214   |       | 10,170.00       | 9%<br>9% | 915.30<br>3,630.41 | 9%<br>9% | 915.30<br>3,630.41 | 1,830.60<br>7,260.82 |
|                | Total | 50,507.90       |          | 4,545.71           |          | 4,545.71           | 9,091.42             |

Tax Amount (in words) : INR Nine Thousand Ninety One and Forty Two palse Only

Company's VAT TIN Company's CST No.

27671025500V

Company's PAN

27671025500C : AEOPL4048M

Declaration

We declare that this invoice shows the actual price of the goods described and that all particulars are true and

for Rudranee Traders

Authorised Signatory

This is a Computer Generated Invoice

Principal Jeevan Vikas Mahavidyinaya Devgram (Thugaondoo) Tah: Narkhed, Dist. Naggar





मोबाईल 9823051106

# विजय नर्स

उबाळी, त. कळमेश्वर, जि. नागपूर डायमंड लॉन, सिलेक्शन नं. १ लॉन, डेलीया, शेवंती, संतरा, मोसंबी, नींबु, गुलाब और सभी प्रकार के शो प्लॉट थोक तथा चिल्लर भाव में मिलेंगे २०१९ छ।-०५ २०१९ प्रोप्रा. नंदिकशोर लोधी दिनांक 81.1.019

श्री/श्रीमती प्राचार्य, सियन विकास महाविद्यालय, देवश्रीम

| विवरण |            | नग  | रेट    | रक्कम |
|-------|------------|-----|--------|-------|
|       | Pagur      | 70  | 40     | 2800  |
|       | महाभाज्यी  | 70  | 20     | 1400  |
|       | 1400(1809) | 70  | 70     | 4900  |
| 91    | इफ़ारबीथा  | 20  | 70     | 1400  |
|       | 214ीपन     | 2   | 30     | 60    |
|       | 3010       | 50  | 40     | 2000  |
|       | र १४०१५४   | 2   | 200    | 300   |
|       | Donach     | 012 | 150    |       |
| [26   | म्.m.c.    | 10