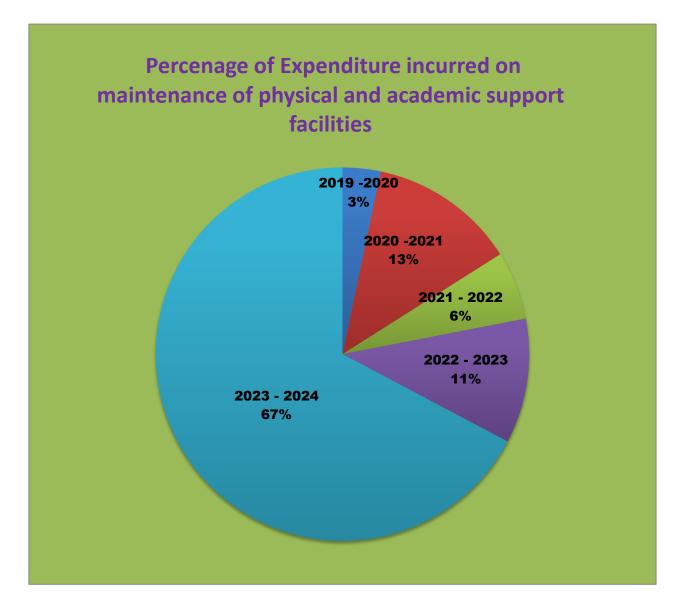

Average percentage of Expenditure incurred on maintenance of physical and academic support facilities (INR in lakhs) excluding salary component, during the last five years

| Year                                                                                                             | 2019-<br>2020 | 2020-<br>2021 | 2021-<br>2022 | 2022-2023 | 2023 - 2024 |
|------------------------------------------------------------------------------------------------------------------|---------------|---------------|---------------|-----------|-------------|
| Average percentage of Expenditure incurred on maintenance of physical facilities and academic support facilities | 4.13          | 15.88         | 7.41          | 13.49     | 84.03       |

Graphical Statistical Report of Average percentage of Expenditure incurred on maintenance of physical and academic support facilities excluding salary component, during the last five years