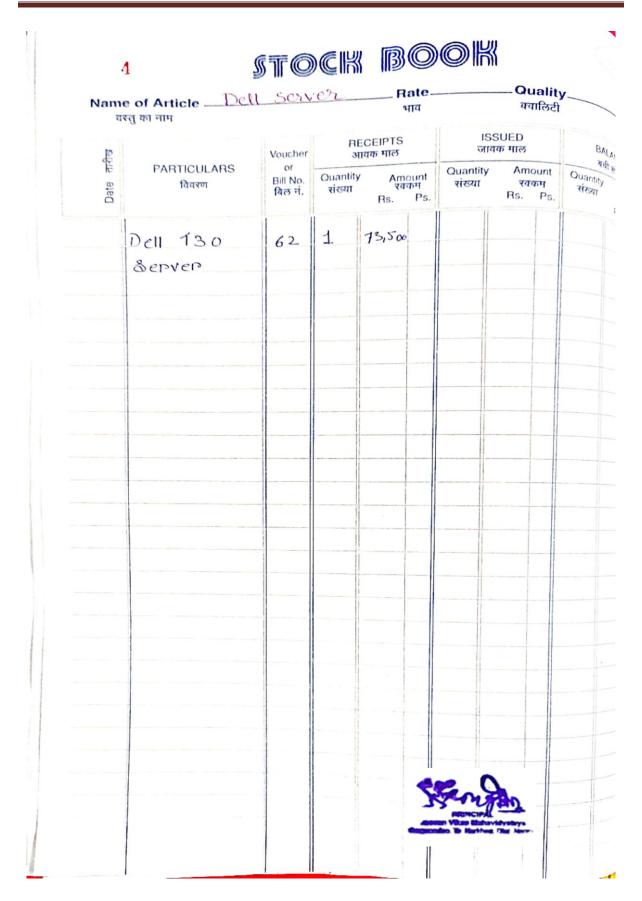

| ST | ock |  |
|----|-----|--|
|    |     |  |

वस्तु का नाम

ų

19

Name of Article SERVER & Switch Rate. Quality\_ भाव क्वालिटी

| तारीख | PARTICULARS<br>विवरण | Voucher<br>or       | अ                  | ECEIPTS<br>ावक माल           |                                             | UED<br>क माल |                                           | ANCE<br>तसंख्या |  |
|-------|----------------------|---------------------|--------------------|------------------------------|---------------------------------------------|--------------|-------------------------------------------|-----------------|--|
| Date  | विवरण                | Bill No.<br>बिल नं. | Quantity<br>संख्या | / Amount<br>रक्कम<br>Rs. Ps. | Quantity Amount<br>रांख्या रक्कम<br>Rs. Ps. |              | Quantity Amount<br>संख्या रक्कम<br>Rs. Ps |                 |  |
| _     | Dell 7-30            | 62                  | 1                  | 73,500%                      |                                             |              |                                           |                 |  |
|       | Server               |                     |                    |                              |                                             |              |                                           |                 |  |
|       | DETWIK NET-          |                     |                    |                              |                                             |              |                                           |                 |  |
|       | -WORK SWIT-          |                     |                    |                              |                                             |              |                                           |                 |  |
|       | CH 8 PORT            | 62                  | 1                  | 1,8227-                      |                                             |              |                                           |                 |  |
|       | plastic Table        |                     | 40                 | 140001-                      |                                             |              |                                           |                 |  |
|       | main Lab Table       |                     | 1                  | 9500 1-                      |                                             |              |                                           |                 |  |
|       |                      |                     |                    |                              |                                             |              |                                           |                 |  |
|       |                      |                     |                    |                              |                                             |              |                                           |                 |  |
|       |                      |                     |                    |                              |                                             |              |                                           |                 |  |
|       |                      |                     |                    |                              |                                             |              |                                           |                 |  |
|       |                      |                     |                    |                              |                                             |              |                                           |                 |  |
| -     |                      |                     |                    |                              |                                             |              |                                           |                 |  |
|       |                      |                     |                    |                              |                                             |              |                                           |                 |  |
|       |                      |                     |                    |                              |                                             |              |                                           |                 |  |
|       |                      |                     |                    |                              |                                             |              |                                           | 0               |  |
|       |                      |                     |                    |                              |                                             |              | 53.00                                     | 120             |  |
|       |                      |                     |                    |                              | -                                           |              |                                           |                 |  |