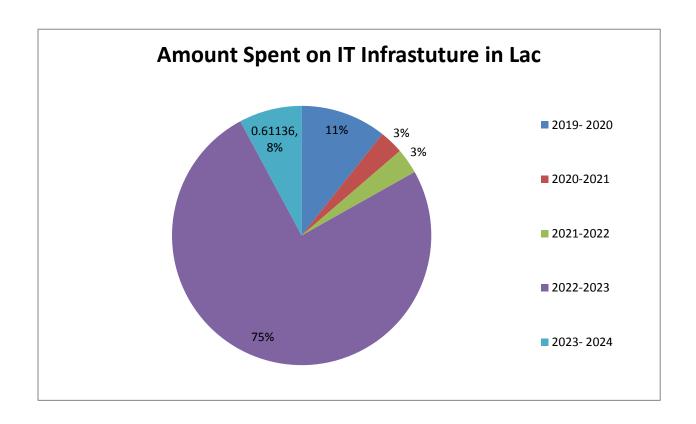

## Table - IV

## **Amount Spent on IT infrastructure**

| Year        | Amount Spent on IT infrastructure in Lakh |
|-------------|-------------------------------------------|
| 2019 - 2020 | 0.83250/                                  |
| 2020 - 2021 | 0.23300/-                                 |
| 2021 - 2022 | 0.24600                                   |
| 2022 - 2023 | 5. 85847/-                                |
| 2023 - 2024 | 0.61136/-                                 |