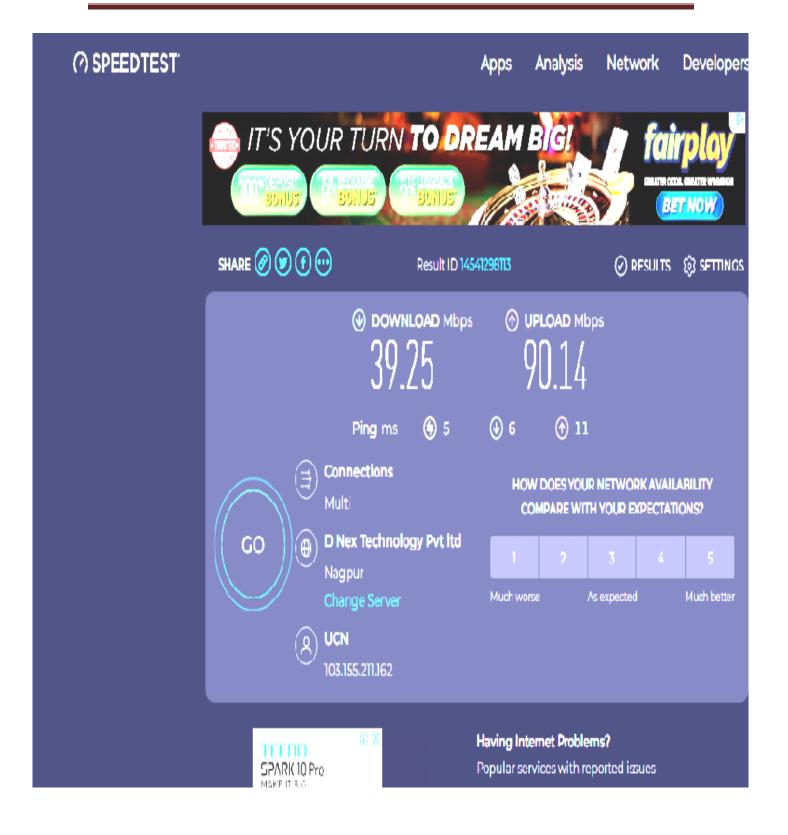

## Index

| Sr. No. | Name of Documents                                    | Page No. |
|---------|------------------------------------------------------|----------|
| 1       | Table – I - No. of Computers                         | 05       |
| 2       | Table - II - Expenditure on Updates in IT facilities | 05       |
| 3       | Table - III - IT facilities of all Departments       | 06       |
| 4       | Table – IV - Amount Spent on IT Infrastructure       | 07       |
| 5       | Purchased Bill Computers and other IT Equipment      | 08 - 14  |
| 6       | Bill of UCN Broadband (College Internet )            | 15-17    |
| 7       | Internet Speed                                       | 18       |
| 8       | Audited Statement on Purchased of IT Equipment       | 20 - 25  |
| 9       | Up-gradation Teaching Tools Photographs              | 26 - 30  |
| 10      | CCTV Surveillance in College                         | 31 - 34  |
| 11      | Departmental Faculties of Computer and Laptop        | 35 - 39  |