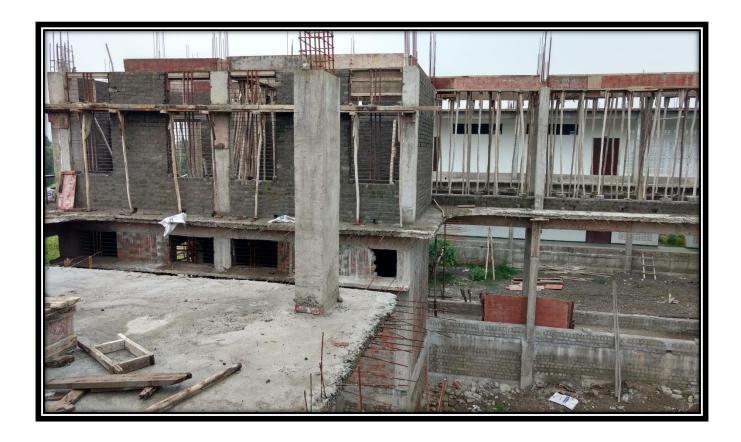

-|---------------|---------------|-----------|-----------|
| Expenditure for Infrastructure Augmentation (INR in lakhs) | 26.39         | 18.25         | 27.10         | 21.03     | 18.57     |

| Year                                                                                                        | 2019-<br>2020 | 2020-<br>2021 | 2021-<br>2022 | 2022-2023 | 2023 - 2024 |
|-------------------------------------------------------------------------------------------------------------|---------------|---------------|---------------|-----------|-------------|
| Average percentage of expenditure, excluding salary for infrastructure augmentation during last five years) | 11.36         | 6.67          | 6.10          | 7.59      | 3.91        |

# **Photo's of Infrastructure Augmentation**







## **Construction Building Work**





## **Construction Building Work**





## **Construction Building Work**



## GRAPHICAL ANALYSIS OF EXPENDITURE, EXCLUDING SALARY FOR INFRASTRUCTURE AUGMENTATION DURING LAST FIVE YEARS

#### **Expenditure for Infrastructure Augmentation (INR in lakhs)**

| Year                                                       | 2019-<br>2020 | 2020-<br>2021 | 2021-<br>2022 | 2022-2023 | 2023-2024 |
|------------------------------------------------------------|---------------|---------------|---------------|-----------|-----------|
| Expenditure for Infrastructure Augmentation (INR in lakhs) | 26.39         | 18.25         | 27.10         | 21.03     | 18.57     |



#### **GRAPHICAL ANALYSIS OF AVERAGE PERCENTAGE OF EXPENDITURE, EXCLUDING SALARY FOR INFRAS