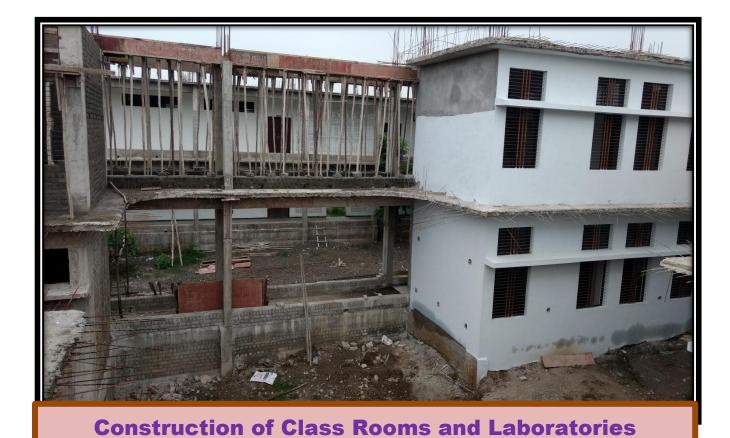

---------------|---------------|-----------|-----------|
| Expenditure for Infrastructure Augmentation (INR in lakhs) | 26.39         | 18.25         | 27.10         | 21.03     | 18.57     |

| Year                                                                                                        | 2019-<br>2020 | 2020-<br>2021 | 2021-<br>2022 | 2022-2023 | 2023 - 2024 |
|-------------------------------------------------------------------------------------------------------------|---------------|---------------|---------------|-----------|-------------|
| Average percentage of expenditure, excluding salary for infrastructure augmentation during last five years) | 11.36         | 6.67          | 6.10          | 7.59      | 3.91        |

# **Photo's of Infrastructure Augmentation**







## **Construction Building Work**





## **Construction Building Work**





## **Construction Building Work**



## GRAPHICAL ANALYSIS OF EXPENDITURE, EXCLUDING SALARY FOR INFRASTRUCTURE AUGMENTATION DURING LAST FIVE YEARS

#### **Expenditure for Infrastructure Augmentation (INR in lakhs)**

| Year                                                       | 2019-<br>2020 | 2020-<br>2021 | 2021-<br>2022 | 2022-2023 | 2023-2024 |
|------------------------------------------------------------|---------------|---------------|---------------|-----------|-----------|
| Expenditure for Infrastructure Augmentation (INR in lakhs) | 26.39         | 18.25         | 27.10         | 21.03     | 18.57     |



#### **GRAPHICAL ANALYSIS OF AVERAGE PERCENTAGE OF EXPENDITURE, EXCLUDING SALARY FOR INFRASTR