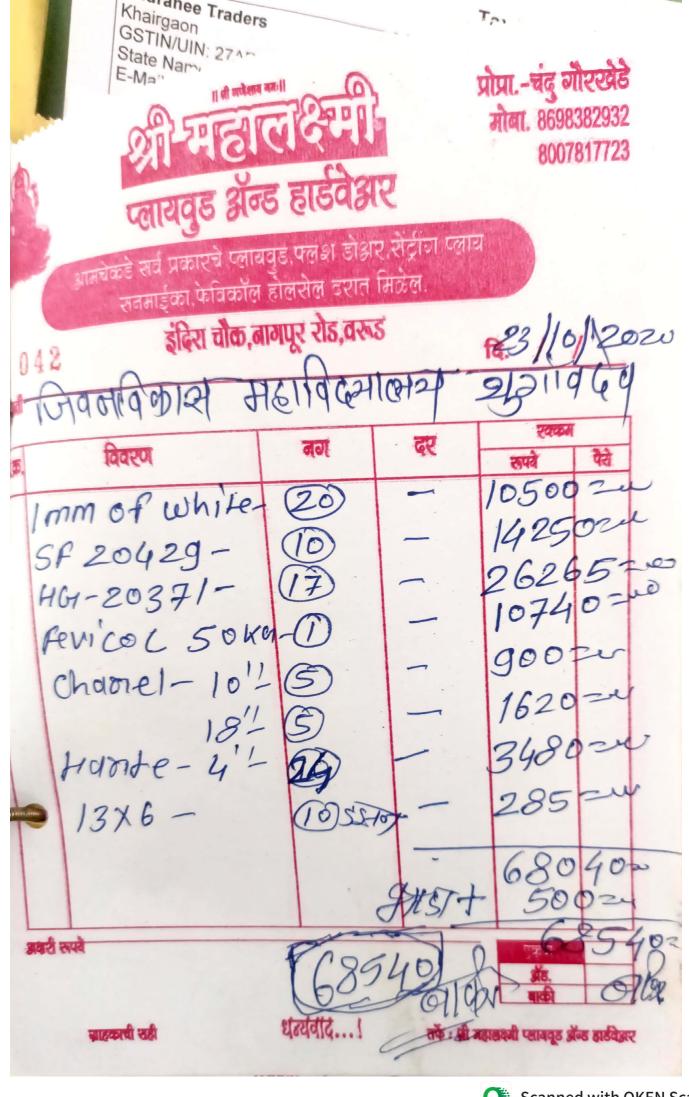

### 4.1.2 Percentage of expenditure, excluding salary for infrastructure augmentation during last five years (INR in Lakhs)

| Year      | Head of expenditure (for ex. capital expenditure) | Item of expenditure<br>(for ex. construction<br>of building, purchase<br>of new equipment's,<br>furniture and fixtures<br>etc.) | Amount     | Total<br>Expenditure<br>Amount<br>(INR in Lakhs) | Total Expenditure IN 2019-2020 (Excluding Salary) |
|-----------|---------------------------------------------------|---------------------------------------------------------------------------------------------------------------------------------|------------|--------------------------------------------------|---------------------------------------------------|
|           |                                                   | Labour Payment                                                                                                                  | 170260     |                                                  | 1,70,2844.0                                       |
|           |                                                   | Construction                                                                                                                    | 1500023.6  |                                                  | 1,70,2011.0                                       |
|           |                                                   | Office Furniture                                                                                                                | 62000      |                                                  |                                                   |
|           |                                                   | Water Filter                                                                                                                    | 19000      |                                                  |                                                   |
|           |                                                   | Electric Expenses                                                                                                               | 46880      | 44,95,652.9                                      |                                                   |
| 2019-2020 | Infrastructure                                    | Putting and                                                                                                                     |            |                                                  | 170.28                                            |
|           |                                                   | Painting                                                                                                                        | 53568      |                                                  | 170.20                                            |
|           |                                                   | Nursing Expenses                                                                                                                | 13280      |                                                  |                                                   |
|           |                                                   | Rain water                                                                                                                      |            |                                                  |                                                   |
|           |                                                   | Harvesting                                                                                                                      | 52000      |                                                  |                                                   |
|           |                                                   | Fisheries Expenses                                                                                                              | 18336      |                                                  |                                                   |
|           |                                                   | B.Voc Equipment                                                                                                                 | 1548772.6  |                                                  |                                                   |
|           |                                                   | Lab Expenses                                                                                                                    | 1011532.72 | 44.95                                            |                                                   |