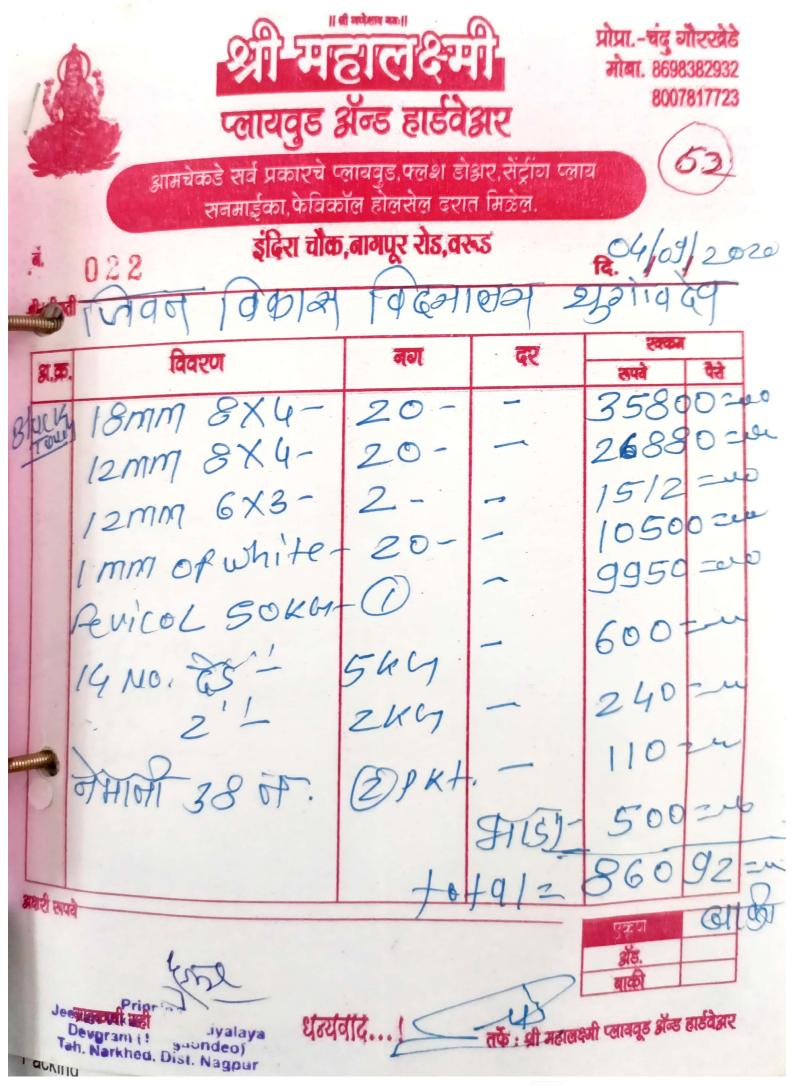

### 4.1.2 Percentage of expenditure, excluding salary for infrastructure augmentation during last five years (INR in Lakhs)

| Year      | Head of expenditure (for ex. capital expenditure) | Item of expenditure<br>(for ex. construction<br>of building, purchase<br>of new equipment's,<br>furniture and fixtures<br>etc.) | Amount     | Total<br>Expenditure<br>Amount<br>(INR in Lakhs) | Total Expenditure IN 2019-2020 (Excluding Salary) |
|-----------|---------------------------------------------------|---------------------------------------------------------------------------------------------------------------------------------|------------|--------------------------------------------------|---------------------------------------------------|
|           |                                                   | Labour Payment                                                                                                                  | 170260     |                                                  | 1,70,2844.0                                       |
|           |                                                   | Construction                                                                                                                    | 1500023.6  |                                                  | 1,70,2011.0                                       |
|           |                                                   | Office Furniture                                                                                                                | 62000      |                                                  |                                                   |
|           |                                                   | Water Filter                                                                                                                    | 19000      |                                                  |                                                   |
|           |                                                   | Electric Expenses                                                                                                               | 46880      | 44,95,652.9                                      |                                                   |
| 2019-2020 | Infrastructure                                    | Putting and                                                                                                                     |            |                                                  | 170.28                                            |
|           |                                                   | Painting                                                                                                                        | 53568      |                                                  | 170.20                                            |
|           |                                                   | Nursing Expenses                                                                                                                | 13280      |                                                  |                                                   |
|           |                                                   | Rain water                                                                                                                      |            |                                                  |                                                   |
|           |                                                   | Harvesting                                                                                                                      | 52000      |                                                  |                                                   |
|           |                                                   | Fisheries Expenses                                                                                                              | 18336      |                                                  |                                                   |
|           |                                                   | B.Voc Equipment                                                                                                                 | 1548772.6  |                                                  |                                                   |
|           |                                                   | Lab Expenses                                                                                                                    | 1011532.72 | 44.95                                            |                                                   |