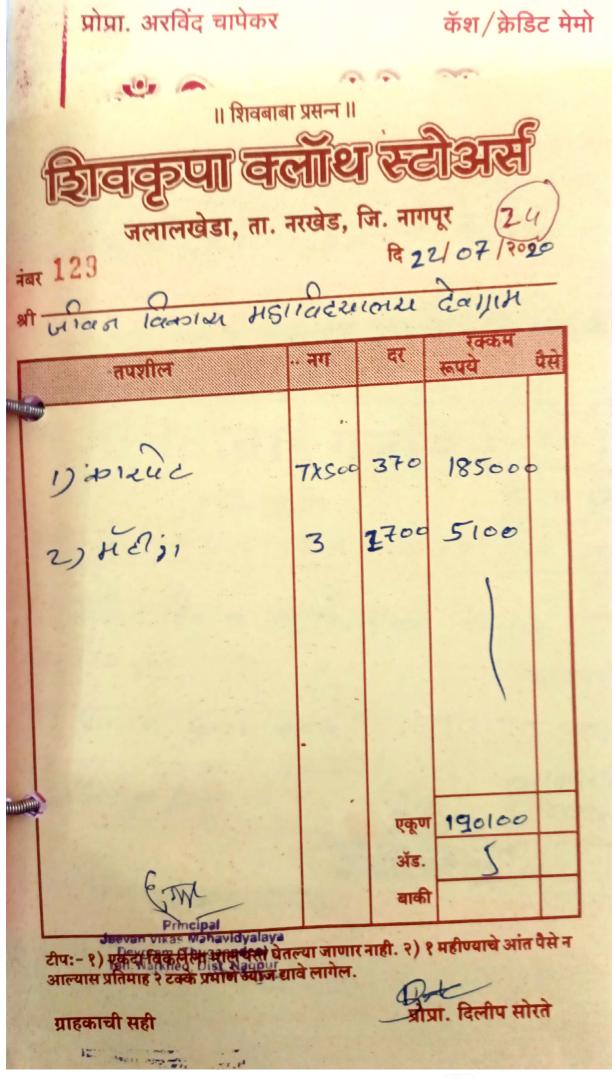

### 4.1.2 Percentage of expenditure, excluding salary for infrastructure augmentation during last five years (INR in Lakhs)

| Year      | Head of expenditure (for ex. capital expenditure) | Item of expenditure<br>(for ex. construction<br>of building, purchase<br>of new equipment's,<br>furniture and fixtures<br>etc.) | Amount     | Total<br>Expenditure<br>Amount<br>(INR in Lakhs) | Total Expenditure IN 2019-2020 (Excluding Salary) |
|-----------|---------------------------------------------------|---------------------------------------------------------------------------------------------------------------------------------|------------|--------------------------------------------------|---------------------------------------------------|
|           |                                                   | Labour Payment                                                                                                                  | 170260     |                                                  | 1,70,2844.0                                       |
|           |                                                   | Construction                                                                                                                    | 1500023.6  |                                                  | 1,70,2011.0                                       |
|           |                                                   | Office Furniture                                                                                                                | 62000      |                                                  |                                                   |
|           |                                                   | Water Filter                                                                                                                    | 19000      |                                                  |                                                   |
|           |                                                   | Electric Expenses                                                                                                               | 46880      | 44,95,652.9                                      |                                                   |
| 2019-2020 | Infrastructure                                    | Putting and                                                                                                                     |            |                                                  | 170.28                                            |
|           |                                                   | Painting                                                                                                                        | 53568      |                                                  | 170.20                                            |
|           |                                                   | Nursing Expenses                                                                                                                | 13280      |                                                  |                                                   |
|           |                                                   | Rain water                                                                                                                      |            |                                                  |                                                   |
|           |                                                   | Harvesting                                                                                                                      | 52000      |                                                  |                                                   |
|           |                                                   | Fisheries Expenses                                                                                                              | 18336      |                                                  |                                                   |
|           |                                                   | B.Voc Equipment                                                                                                                 | 1548772.6  |                                                  |                                                   |
|           |                                                   | Lab Expenses                                                                                                                    | 1011532.72 | 44.95                                            |                                                   |