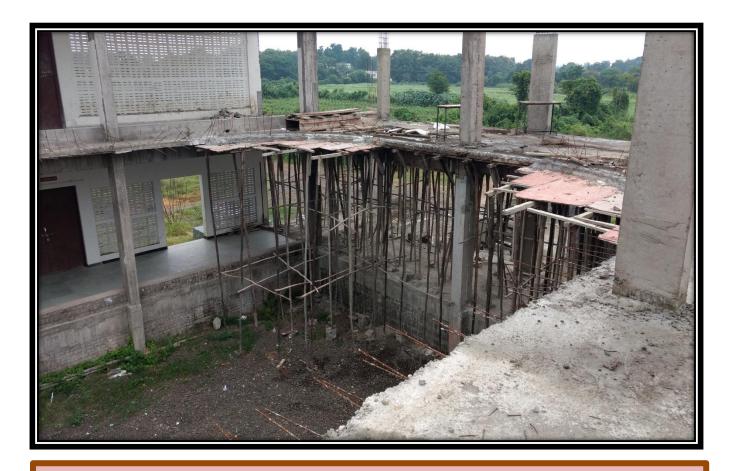

--|-----------|
| Expenditure for Infrastructure Augmentation (INR in lakhs) | 26.39         | 18.25         | 27.10         | 21.03     | 18.57     |

| Year                                                                                                        | 2019-<br>2020 | 2020-<br>2021 | 2021-<br>2022 | 2022-2023 | 2023 - 2024 |
|-------------------------------------------------------------------------------------------------------------|---------------|---------------|---------------|-----------|-------------|
| Average percentage of expenditure, excluding salary for infrastructure augmentation during last five years) | 11.36         | 6.67          | 6.10          | 7.59      | 3.91        |

# **Photo's of Infrastructure Augmentation**







## **Construction Building Work**





## **Construction Building Work**





## **Construction Building Work**



## GRAPHICAL ANALYSIS OF EXPENDITURE, EXCLUDING SALARY FOR INFRASTRUCTURE AUGMENTATION DURING LAST FIVE YEARS

#### **Expenditure for Infrastructure Augmentation (INR in lakhs)**

| Year                                                       | 2019-<br>2020 | 2020-<br>2021 | 2021-<br>2022 | 2022-2023 | 2023-2024 |
|------------------------------------------------------------|---------------|---------------|---------------|-----------|-----------|
| Expenditure for Infrastructure Augmentation (INR in lakhs) | 26.39         | 18.25         | 27.10         | 21.03     | 18.57     |



#### **GRAPHICAL ANALYSIS OF AVERAGE PERCENTAGE OF EXPENDITURE, EXCLUDING SALARY FOR INFRASTRUCTURE AUGMENTATION DURING**

| Year