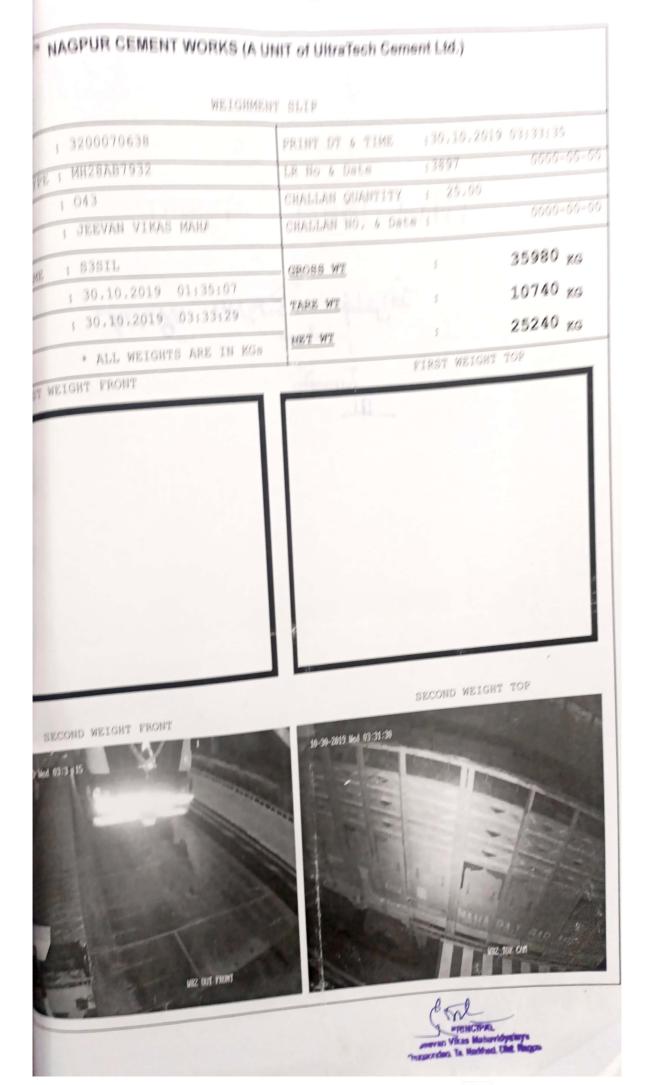

### 4.1.2 Percentage of expenditure, excluding salary for infrastructure augmentation during last five years (INR in Lakhs)

| Year      | Head of expenditure (for ex. capital expenditure) | Item of expenditure<br>(for ex. construction<br>of building, purchase<br>of new equipment's,<br>furniture and fixtures<br>etc.) | Amount     | Total<br>Expenditure<br>Amount<br>(INR in Lakhs) | Total Expenditure IN 2019-2020 (Excluding Salary) |
|-----------|---------------------------------------------------|---------------------------------------------------------------------------------------------------------------------------------|------------|--------------------------------------------------|---------------------------------------------------|
|           |                                                   | Labour Payment                                                                                                                  | 170260     |                                                  | 1,70,2844.0                                       |
|           |                                                   | Construction                                                                                                                    | 1500023.6  |                                                  | 1,70,2011.0                                       |
|           |                                                   | Office Furniture                                                                                                                | 62000      |                                                  |                                                   |
|           |                                                   | Water Filter                                                                                                                    | 19000      |                                                  |                                                   |
|           |                                                   | Electric Expenses                                                                                                               | 46880      | 44,95,652.9                                      |                                                   |
| 2019-2020 | Infrastructure                                    | Putting and                                                                                                                     |            |                                                  | 170.28                                            |
|           |                                                   | Painting                                                                                                                        | 53568      |                                                  | 170.20                                            |
|           |                                                   | Nursing Expenses                                                                                                                | 13280      |                                                  |                                                   |
|           |                                                   | Rain water                                                                                                                      |            |                                                  |                                                   |
|           |                                                   | Harvesting                                                                                                                      | 52000      |                                                  |                                                   |
|           |                                                   | Fisheries Expenses                                                                                                              | 18336      |                                                  |                                                   |
|           |                                                   | B.Voc Equipment                                                                                                                 | 1548772.6  |                                                  |                                                   |
|           |                                                   | Lab Expenses                                                                                                                    | 1011532.72 | 44.95                                            |                                                   |