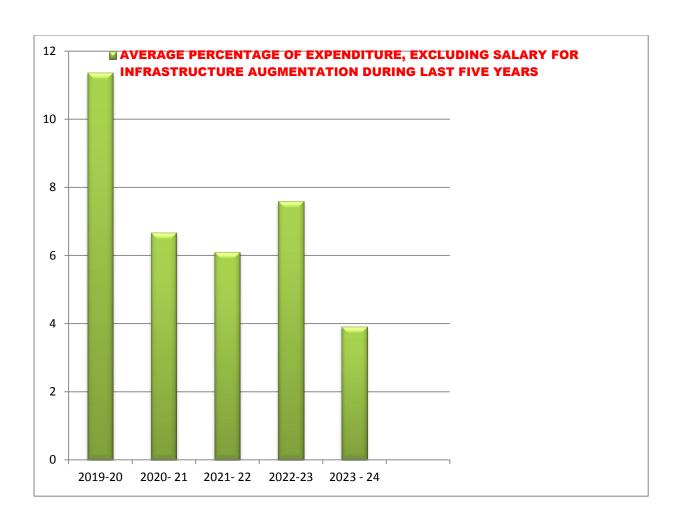

| Year                                                                                                        | 2019-<br>2020 | 2020-<br>2021 | 2021-<br>2022 | 2022-2023 | 2023 - 2024 |
|-------------------------------------------------------------------------------------------------------------|---------------|---------------|---------------|-----------|-------------|
| Average percentage of expenditure, excluding salary for infrastructure augmentation during last five years) | 11.36         | 6.67          | 6.10          | 7.59      | 3.91        |

#### **GRAPHICAL ANALYSIS OF AVERAGE PERCENTAGE OF EXPENDITURE, EXCLUDING SALARY FOR INFRASTRUCTURE AUGMENTATION DURING**

| Year                                                                                                        | 2019-<br>2020 | 2020-<br>2021 | 2021-<br>2022 | 2022-2023 | 2023 - 2024 |
|-------------------------------------------------------------------------------------------------------------|---------------|---------------|---------------|-----------|-------------|
| Average percentage of expenditure, excluding salary for infrastructure augmentation during last five years) | 11.36         | 6.67          | 6.10          | 7.59      | 3.91        |