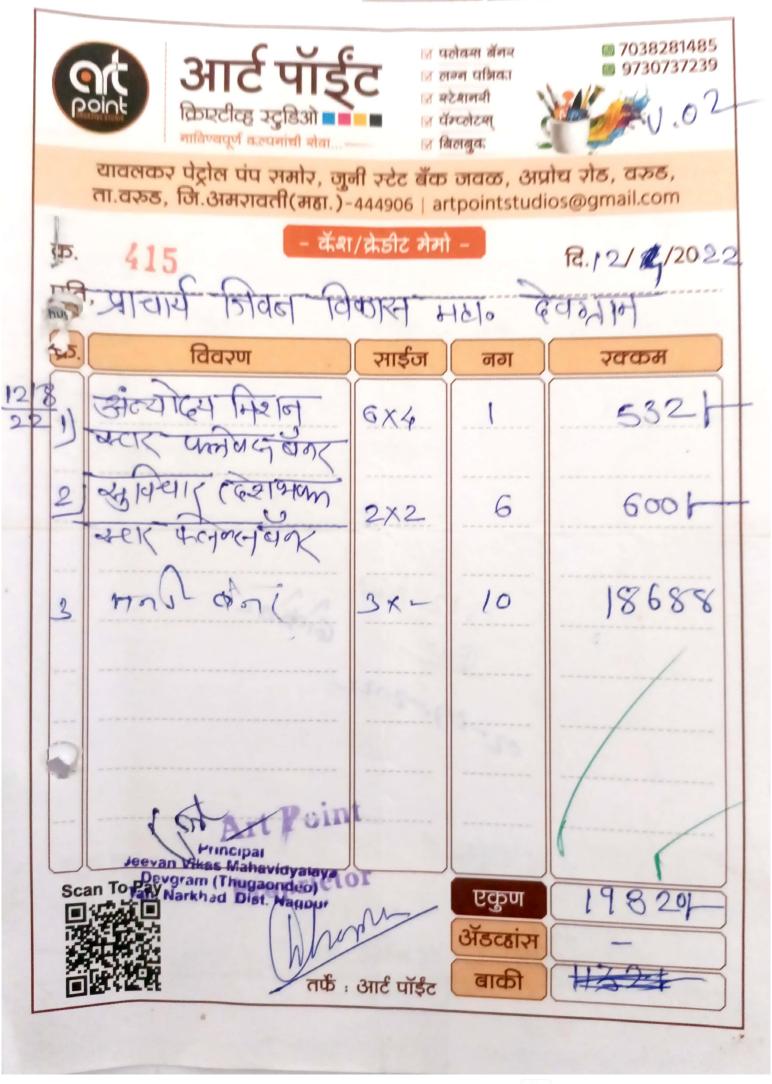

### 4.1.2 Percentage of expenditure, excluding salary for infrastructure augmentation during last five years (INR in Lakhs)

| Year      | Head of expenditure (for ex. capital expenditure) | Item of expenditure<br>(for ex. construction<br>of building, purchase<br>of new equipment's,<br>furniture and fixtures<br>etc.) | Amount     | Total<br>Expenditure<br>Amount<br>(INR in Lakhs) | Total Expenditure IN 2019-2020 (Excluding Salary) |
|-----------|---------------------------------------------------|---------------------------------------------------------------------------------------------------------------------------------|------------|--------------------------------------------------|---------------------------------------------------|
|           |                                                   | Labour Payment                                                                                                                  | 170260     |                                                  | 1,70,2844.0                                       |
|           |                                                   | Construction                                                                                                                    | 1500023.6  |                                                  | 1,70,2011.0                                       |
|           |                                                   | Office Furniture                                                                                                                | 62000      |                                                  |                                                   |
|           |                                                   | Water Filter                                                                                                                    | 19000      |                                                  |                                                   |
|           |                                                   | Electric Expenses                                                                                                               | 46880      | 44,95,652.9                                      |                                                   |
| 2019-2020 | Infrastructure                                    | Putting and                                                                                                                     |            |                                                  | 170.28                                            |
|           |                                                   | Painting                                                                                                                        | 53568      |                                                  | 170.20                                            |
|           |                                                   | Nursing Expenses                                                                                                                | 13280      |                                                  |                                                   |
|           |                                                   | Rain water                                                                                                                      |            |                                                  |                                                   |
|           |                                                   | Harvesting                                                                                                                      | 52000      |                                                  |                                                   |
|           |                                                   | Fisheries Expenses                                                                                                              | 18336      |                                                  |                                                   |
|           |                                                   | B.Voc Equipment                                                                                                                 | 1548772.6  |                                                  |                                                   |
|           |                                                   | Lab Expenses                                                                                                                    | 1011532.72 | 44.95                                            |                                                   |