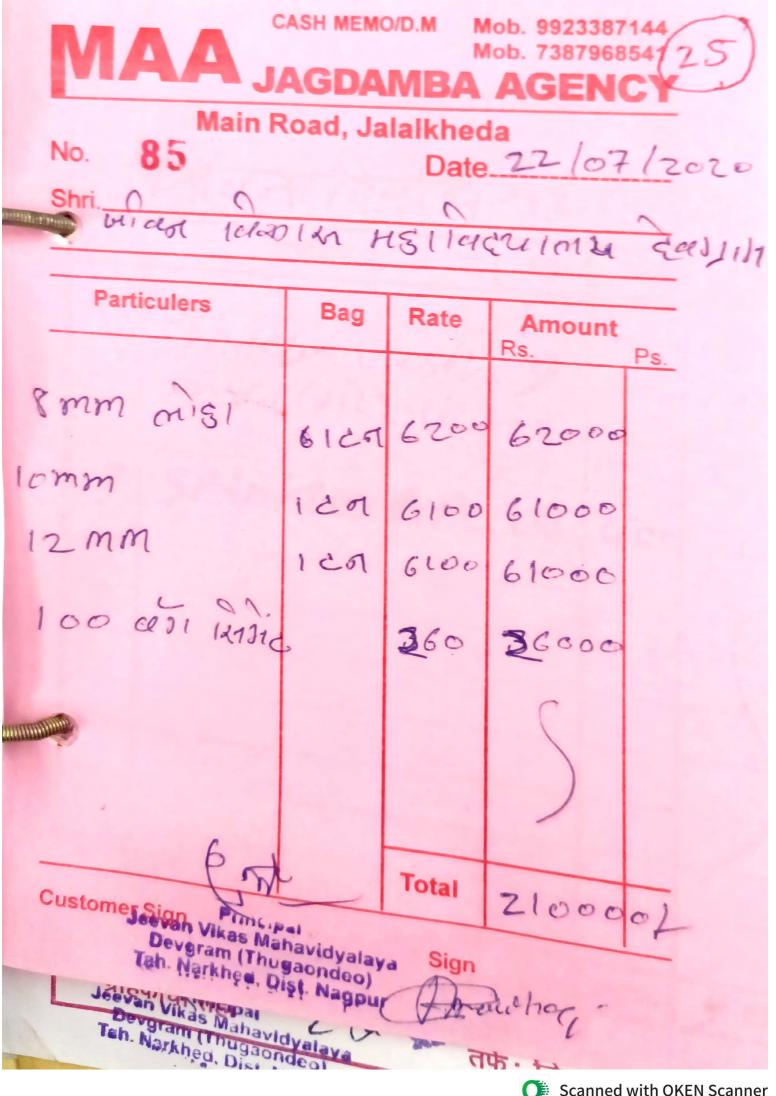

### 4.1.2 Percentage of expenditure, excluding salary for infrastructure augmentation during last five years (INR in Lakhs)

| Year      | Head of expenditure (for ex. capital expenditure) | Item of expenditure<br>(for ex. construction<br>of building, purchase<br>of new equipment's,<br>furniture and fixtures<br>etc.) | Amount     | Total<br>Expenditure<br>Amount<br>(INR in Lakhs) | Total Expenditure IN 2019-2020 (Excluding Salary) |
|-----------|---------------------------------------------------|---------------------------------------------------------------------------------------------------------------------------------|------------|--------------------------------------------------|---------------------------------------------------|
|           |                                                   | Labour Payment                                                                                                                  | 170260     |                                                  | 1,70,2844.0                                       |
|           |                                                   | Construction                                                                                                                    | 1500023.6  |                                                  | 1,70,2011.0                                       |
|           |                                                   | Office Furniture                                                                                                                | 62000      |                                                  |                                                   |
|           |                                                   | Water Filter                                                                                                                    | 19000      |                                                  |                                                   |
|           |                                                   | Electric Expenses                                                                                                               | 46880      | 44,95,652.9                                      |                                                   |
| 2019-2020 | Infrastructure                                    | Putting and                                                                                                                     |            |                                                  | 170.28                                            |
|           |                                                   | Painting                                                                                                                        | 53568      |                                                  | 170.20                                            |
|           |                                                   | Nursing Expenses                                                                                                                | 13280      |                                                  |                                                   |
|           |                                                   | Rain water                                                                                                                      |            |                                                  |                                                   |
|           |                                                   | Harvesting                                                                                                                      | 52000      |                                                  |                                                   |
|           |                                                   | Fisheries Expenses                                                                                                              | 18336      |                                                  |                                                   |
|           |                                                   | B.Voc Equipment                                                                                                                 | 1548772.6  |                                                  |                                                   |
|           |                                                   | Lab Expenses                                                                                                                    | 1011532.72 | 44.95                                            |                                                   |