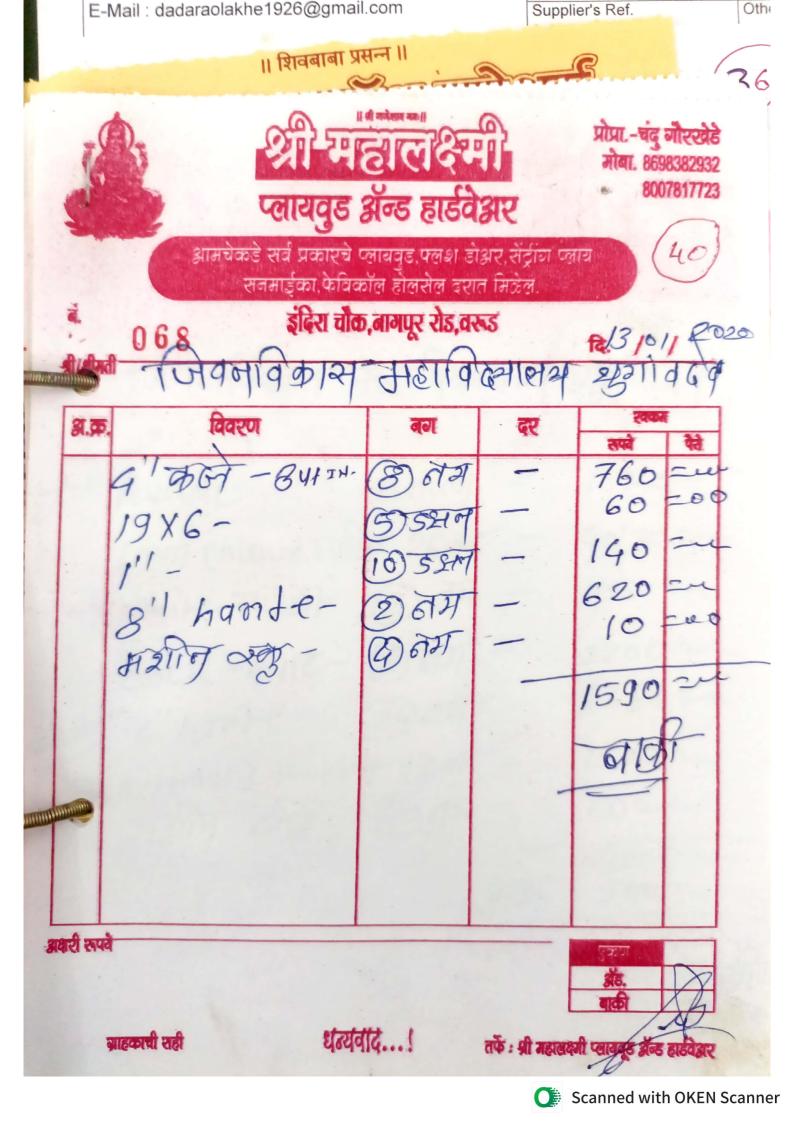

### 4.1.2 Percentage of expenditure, excluding salary for infrastructure augmentation during last five years (INR in Lakhs)

| Year      | Head of expenditure (for ex. capital expenditure) | Item of expenditure<br>(for ex. construction<br>of building, purchase<br>of new equipment's,<br>furniture and fixtures<br>etc.) | Amount     | Total<br>Expenditure<br>Amount<br>(INR in Lakhs) | Total Expenditure IN 2019-2020 (Excluding Salary) |
|-----------|---------------------------------------------------|---------------------------------------------------------------------------------------------------------------------------------|------------|--------------------------------------------------|---------------------------------------------------|
|           |                                                   | Labour Payment                                                                                                                  | 170260     |                                                  | 1,70,2844.0                                       |
|           |                                                   | Construction                                                                                                                    | 1500023.6  |                                                  | 1,70,2011.0                                       |
|           |                                                   | Office Furniture                                                                                                                | 62000      |                                                  |                                                   |
|           |                                                   | Water Filter                                                                                                                    | 19000      |                                                  |                                                   |
|           |                                                   | Electric Expenses                                                                                                               | 46880      | 44,95,652.9                                      |                                                   |
| 2019-2020 | Infrastructure                                    | Putting and                                                                                                                     |            |                                                  | 170.28                                            |
|           |                                                   | Painting                                                                                                                        | 53568      |                                                  | 170.20                                            |
|           |                                                   | Nursing Expenses                                                                                                                | 13280      |                                                  |                                                   |
|           |                                                   | Rain water                                                                                                                      |            |                                                  |                                                   |
|           |                                                   | Harvesting                                                                                                                      | 52000      |                                                  |                                                   |
|           |                                                   | Fisheries Expenses                                                                                                              | 18336      |                                                  |                                                   |
|           |                                                   | B.Voc Equipment                                                                                                                 | 1548772.6  |                                                  |                                                   |
|           |                                                   | Lab Expenses                                                                                                                    | 1011532.72 | 44.95                                            |                                                   |