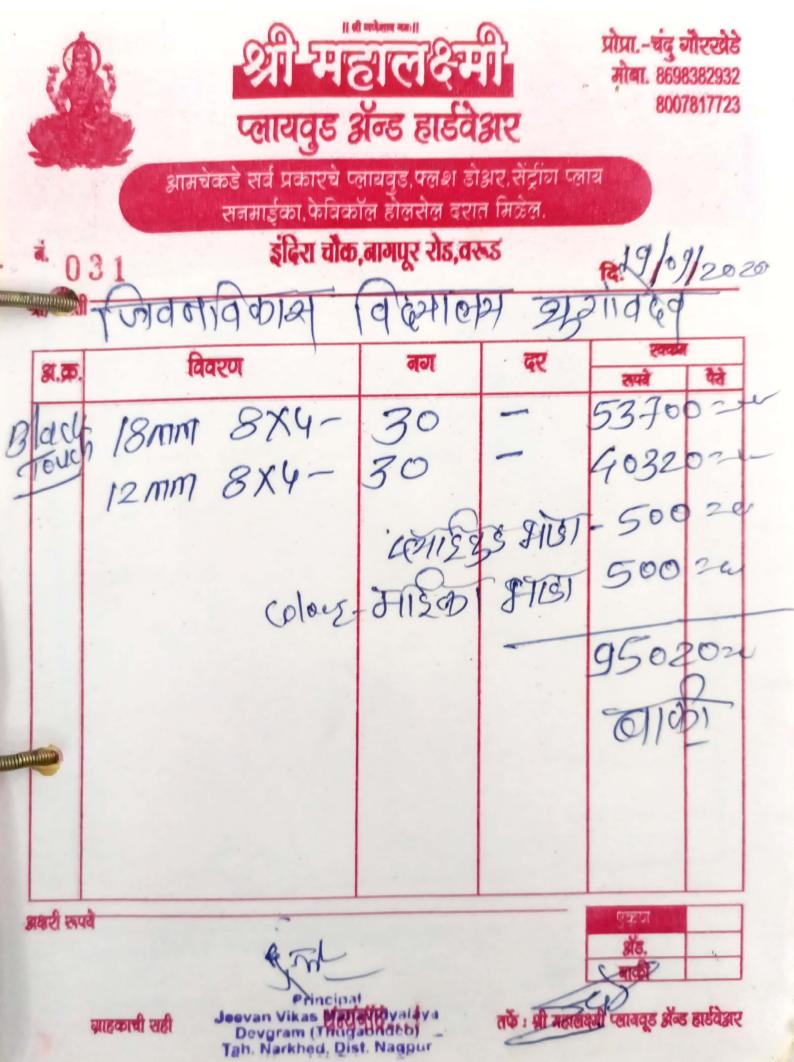

### 4.1.2 Percentage of expenditure, excluding salary for infrastructure augmentation during last five years (INR in Lakhs)

| Year      | Head of expenditure (for ex. capital expenditure) | Item of expenditure<br>(for ex. construction<br>of building, purchase<br>of new equipment's,<br>furniture and fixtures<br>etc.) | Amount     | Total<br>Expenditure<br>Amount<br>(INR in Lakhs) | Total Expenditure IN 2019-2020 (Excluding Salary) |
|-----------|---------------------------------------------------|---------------------------------------------------------------------------------------------------------------------------------|------------|--------------------------------------------------|---------------------------------------------------|
|           |                                                   | Labour Payment                                                                                                                  | 170260     |                                                  | 1,70,2844.0                                       |
|           |                                                   | Construction                                                                                                                    | 1500023.6  |                                                  | 1,70,2011.0                                       |
|           |                                                   | Office Furniture                                                                                                                | 62000      |                                                  |                                                   |
|           |                                                   | Water Filter                                                                                                                    | 19000      |                                                  |                                                   |
|           |                                                   | Electric Expenses                                                                                                               | 46880      | 44,95,652.9                                      |                                                   |
| 2019-2020 | Infrastructure                                    | Putting and                                                                                                                     |            |                                                  | 170.28                                            |
|           |                                                   | Painting                                                                                                                        | 53568      |                                                  | 170.20                                            |
|           |                                                   | Nursing Expenses                                                                                                                | 13280      |                                                  |                                                   |
|           |                                                   | Rain water                                                                                                                      |            |                                                  |                                                   |
|           |                                                   | Harvesting                                                                                                                      | 52000      |                                                  |                                                   |
|           |                                                   | Fisheries Expenses                                                                                                              | 18336      |                                                  |                                                   |
|           |                                                   | B.Voc Equipment                                                                                                                 | 1548772.6  |                                                  |                                                   |
|           |                                                   | Lab Expenses                                                                                                                    | 1011532.72 | 44.95                                            |                                                   |