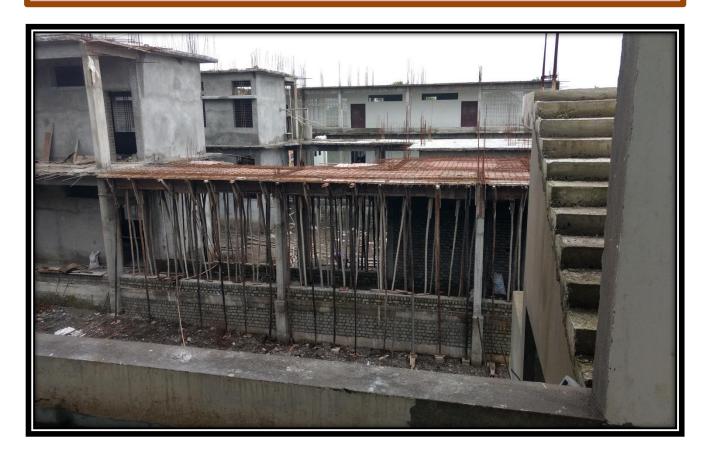

| 26.39         | 18.25         | 27.10         | 21.03     | 18.57     |

| Year                                                                                                        | 2019-<br>2020 | 2020-<br>2021 | 2021-<br>2022 | 2022-2023 | 2023 - 2024 |
|-------------------------------------------------------------------------------------------------------------|---------------|---------------|---------------|-----------|-------------|
| Average percentage of expenditure, excluding salary for infrastructure augmentation during last five years) | 11.36         | 6.67          | 6.10          | 7.59      | 3.91        |

# **Photo's of Infrastructure Augmentation**







## **Construction Building Work**





## **Construction Building Work**





## **Construction Building Work**



## GRAPHICAL ANALYSIS OF EXPENDITURE, EXCLUDING SALARY FOR INFRASTRUCTURE AUGMENTATION DURING LAST FIVE YEARS

#### **Expenditure for Infrastructure Augmentation (INR in lakhs)**

| Year                                                       | 2019-<br>2020 | 2020-<br>2021 | 2021-<br>2022 | 2022-2023 | 2023-2024 |
|------------------------------------------------------------|---------------|---------------|---------------|-----------|-----------|
| Expenditure for Infrastructure Augmentation (INR in lakhs) | 26.39         | 18.25         | 27.10         | 21.03     | 18.57     |



#### **GRAPHICAL ANALYSIS OF AVERAGE PERCENTAGE OF EXPENDITURE, EXCLUDING SALARY FOR INFRASTRUCTURE AUGMENTATION DURING**

| Year