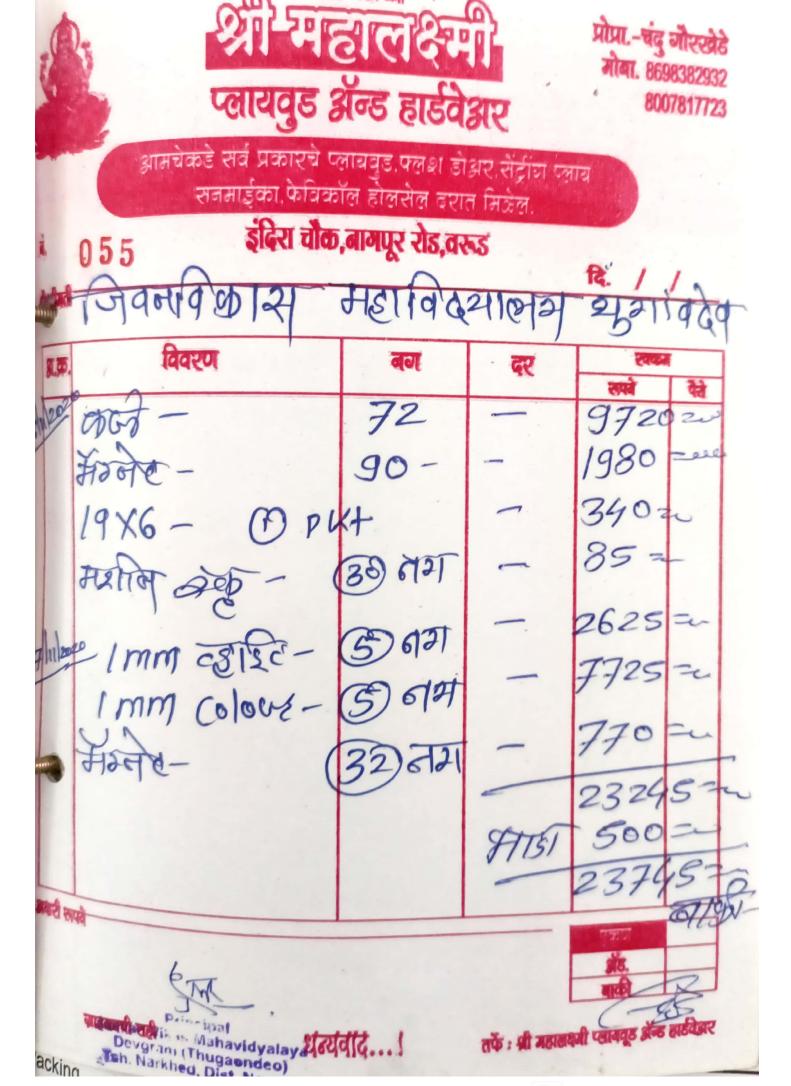

### 4.1.2 Percentage of expenditure, excluding salary for infrastructure augmentation during last five years (INR in Lakhs)

| Year      | Head of expenditure (for ex. capital expenditure) | Item of expenditure<br>(for ex. construction<br>of building, purchase<br>of new equipment's,<br>furniture and fixtures<br>etc.) | Amount     | Total<br>Expenditure<br>Amount<br>(INR in Lakhs) | Total Expenditure IN 2019-2020 (Excluding Salary) |
|-----------|---------------------------------------------------|---------------------------------------------------------------------------------------------------------------------------------|------------|--------------------------------------------------|---------------------------------------------------|
|           |                                                   | Labour Payment                                                                                                                  | 170260     |                                                  | 1,70,2844.0                                       |
|           |                                                   | Construction                                                                                                                    | 1500023.6  |                                                  | 1,70,2011.0                                       |
|           |                                                   | Office Furniture                                                                                                                | 62000      |                                                  |                                                   |
|           |                                                   | Water Filter                                                                                                                    | 19000      |                                                  |                                                   |
|           |                                                   | Electric Expenses                                                                                                               | 46880      | 44,95,652.9                                      |                                                   |
| 2019-2020 | Infrastructure                                    | Putting and                                                                                                                     |            |                                                  | 170.28                                            |
|           |                                                   | Painting                                                                                                                        | 53568      |                                                  | 170.20                                            |
|           |                                                   | Nursing Expenses                                                                                                                | 13280      |                                                  |                                                   |
|           |                                                   | Rain water                                                                                                                      |            |                                                  |                                                   |
|           |                                                   | Harvesting                                                                                                                      | 52000      |                                                  |                                                   |
|           |                                                   | Fisheries Expenses                                                                                                              | 18336      |                                                  |                                                   |
|           |                                                   | B.Voc Equipment                                                                                                                 | 1548772.6  |                                                  |                                                   |
|           |                                                   | Lab Expenses                                                                                                                    | 1011532.72 | 44.95                                            |                                                   |