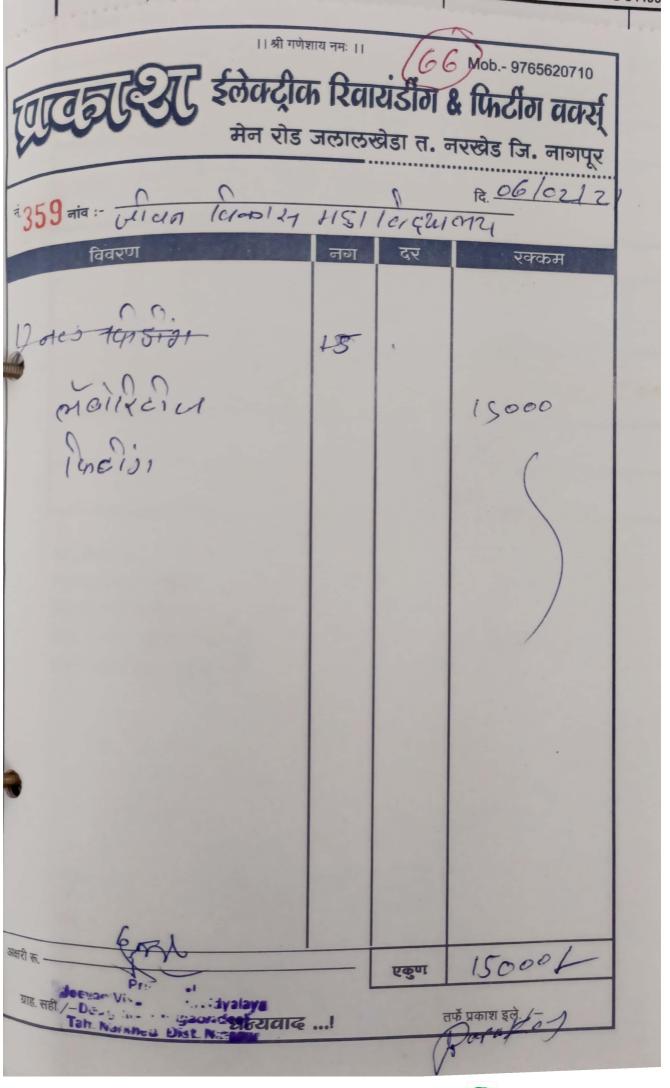

### 4.1.2 Percentage of expenditure, excluding salary for infrastructure augmentation during last five years (INR in Lakhs)

| Year      | Head of expenditure (for ex. capital expenditure) | Item of expenditure<br>(for ex. construction<br>of building, purchase<br>of new equipment's,<br>furniture and fixtures<br>etc.) | Amount     | Total<br>Expenditure<br>Amount<br>(INR in Lakhs) | Total Expenditure IN 2019-2020 (Excluding Salary) |
|-----------|---------------------------------------------------|---------------------------------------------------------------------------------------------------------------------------------|------------|--------------------------------------------------|---------------------------------------------------|
|           |                                                   | Labour Payment                                                                                                                  | 170260     |                                                  | 1,70,2844.0                                       |
|           |                                                   | Construction                                                                                                                    | 1500023.6  |                                                  | 1,70,2011.0                                       |
|           |                                                   | Office Furniture                                                                                                                | 62000      |                                                  |                                                   |
|           |                                                   | Water Filter                                                                                                                    | 19000      |                                                  |                                                   |
|           |                                                   | Electric Expenses                                                                                                               | 46880      | 44,95,652.9                                      |                                                   |
| 2019-2020 | Infrastructure                                    | Putting and                                                                                                                     |            |                                                  | 170.28                                            |
|           |                                                   | Painting                                                                                                                        | 53568      |                                                  | 170.20                                            |
|           |                                                   | Nursing Expenses                                                                                                                | 13280      |                                                  |                                                   |
|           |                                                   | Rain water                                                                                                                      |            |                                                  |                                                   |
|           |                                                   | Harvesting                                                                                                                      | 52000      |                                                  |                                                   |
|           |                                                   | Fisheries Expenses                                                                                                              | 18336      |                                                  |                                                   |
|           |                                                   | B.Voc Equipment                                                                                                                 | 1548772.6  |                                                  |                                                   |
|           |                                                   | Lab Expenses                                                                                                                    | 1011532.72 | 44.95                                            |                                                   |