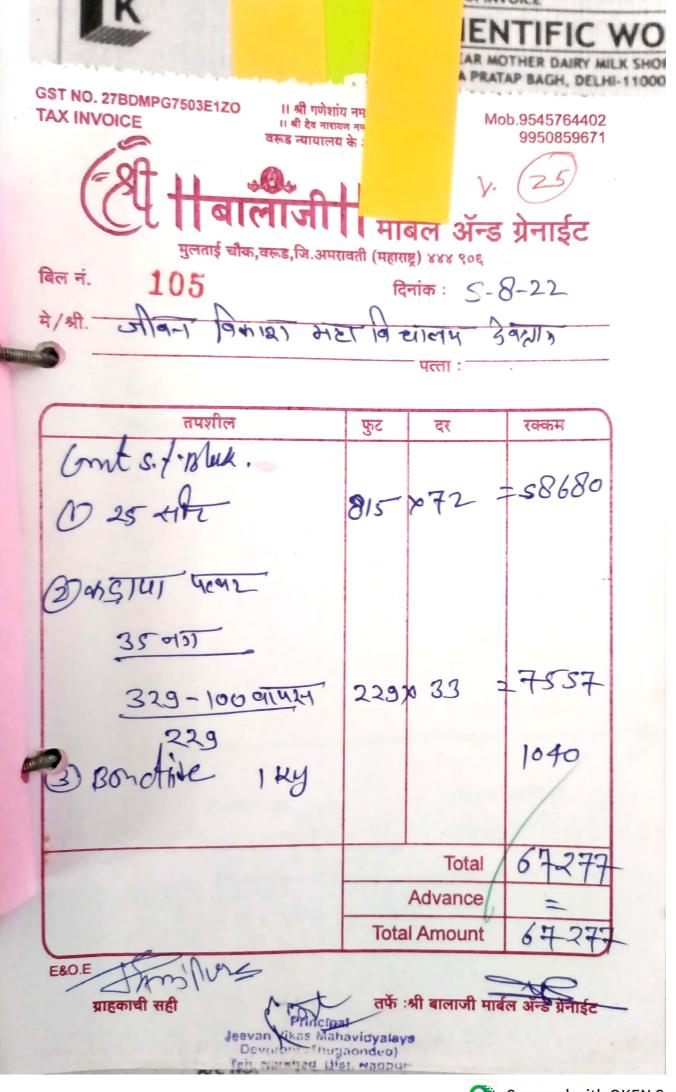

.500.00          | RS.500.00      |
| 2          |                                |          |                    |                |
| 3          |                                |          |                    |                |
| 4          |                                |          |                    |                |
| 5          |                                |          |                    |                |
|            | Andrew Roman Company           |          | Total Amt          | Rs.500.00      |
| In Wo      | ords: Five Hundred Rupees Only |          |                    |                |
|            |                                |          | <b>Grant Total</b> | Rs.500.00      |

Accepted bill & terms of sale given overleaf.

For, Customer's Signature with Seal



TAX INVOICE

## IFIC WORKS

GSTIN : 07AOUPK4084Q1ZX M. NO.: 9811036007

INVOICE NO.: 133

MYDICE DATE 08081201212

... PIN CODE 441301

|       |                                                                                                                | HI PERSONAL PROPERTY. | O ANTITY           | RATE | AMOUNT    |
|-------|----------------------------------------------------------------------------------------------------------------|-----------------------|--------------------|------|-----------|
| 5.NO. | DESCRIPTION OF GOODS                                                                                           | ulinti                |                    |      |           |
| I     | BUNSEN BURNER<br>WITH STOPCOCK