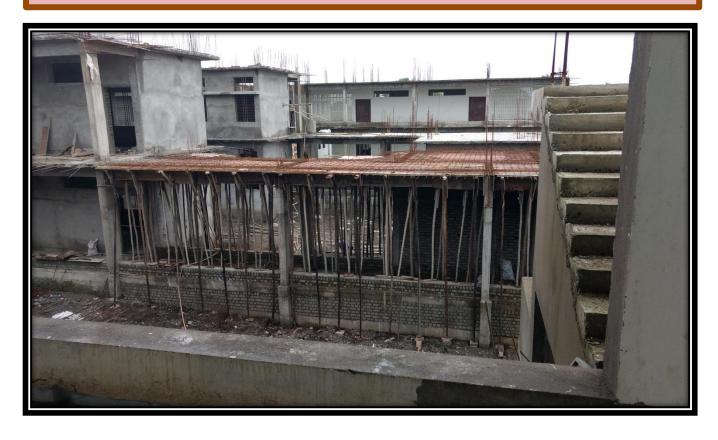

rastructure Augmentation (INR in lakhs) | 26.39         | 18.25         | 27.10         | 21.03     | 18.57     |

| Year                                                                                                        | 2019-<br>2020 | 2020-<br>2021 | 2021-<br>2022 | 2022-2023 | 2023 - 2024 |
|-------------------------------------------------------------------------------------------------------------|---------------|---------------|---------------|-----------|-------------|
| Average percentage of expenditure, excluding salary for infrastructure augmentation during last five years) | 11.36         | 6.67          | 6.10          | 7.59      | 3.91        |

# **Photo's of Infrastructure Augmentation**







## **Construction Building Work**





## **Construction Building Work**





## **Construction Building Work**



## GRAPHICAL ANALYSIS OF EXPENDITURE, EXCLUDING SALARY FOR INFRASTRUCTURE AUGMENTATION DURING LAST FIVE YEARS

#### **Expenditure for Infrastructure Augmentation (INR in lakhs)**

| Year                                                       | 2019-<br>2020 | 2020-<br>2021 | 2021-<br>2022 | 2022-2023 | 2023-2024 |
|------------------------------------------------------------|---------------|---------------|---------------|-----------|-----------|
| Expenditure for Infrastructure Augmentation (INR in lakhs) | 26.39         | 18.25         | 27.10         | 21.03     | 18.57     |



#### **GRAPHICAL ANALYSIS OF AVERAGE PERCENTAGE OF EXPENDITURE, EXCLUDING SALARY FOR INFRASTRUCTURE AUGMENTATION DURING**

| Year