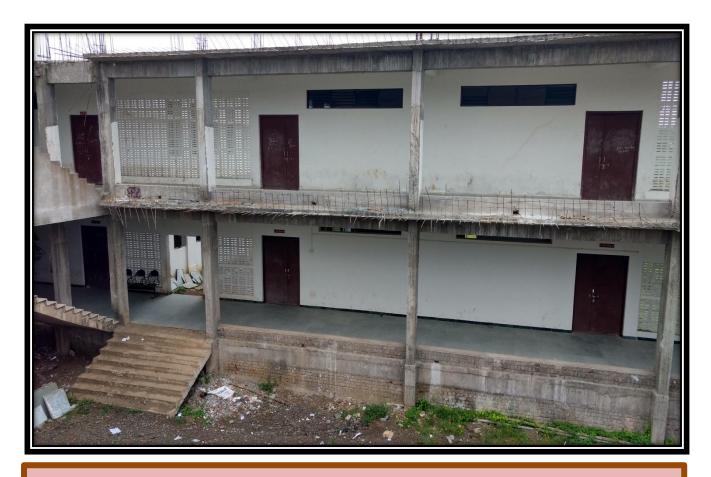

-------------|---------------|-----------|-----------|
| Expenditure for Infrastructure Augmentation (INR in lakhs) | 26.39         | 18.25         | 27.10         | 21.03     | 18.57     |

| Year                                                                                                        | 2019-<br>2020 | 2020-<br>2021 | 2021-<br>2022 | 2022-2023 | 2023 - 2024 |
|-------------------------------------------------------------------------------------------------------------|---------------|---------------|---------------|-----------|-------------|
| Average percentage of expenditure, excluding salary for infrastructure augmentation during last five years) | 11.36         | 6.67          | 6.10          | 7.59      | 3.91        |

# **Photo's of Infrastructure Augmentation**







## **Construction Building Work**





## **Construction Building Work**





## **Construction Building Work**



## GRAPHICAL ANALYSIS OF EXPENDITURE, EXCLUDING SALARY FOR INFRASTRUCTURE AUGMENTATION DURING LAST FIVE YEARS

#### **Expenditure for Infrastructure Augmentation (INR in lakhs)**

| Year                                                       | 2019-<br>2020 | 2020-<br>2021 | 2021-<br>2022 | 2022-2023 | 2023-2024 |
|------------------------------------------------------------|---------------|---------------|---------------|-----------|-----------|
| Expenditure for Infrastructure Augmentation (INR in lakhs) | 26.39         | 18.25         | 27.10         | 21.03     | 18.57     |



#### **GRAPHICAL ANALYSIS OF AVERAGE PERCENTAGE OF EXPENDITURE, EXCLUDING SALARY FOR INFRASTRUC