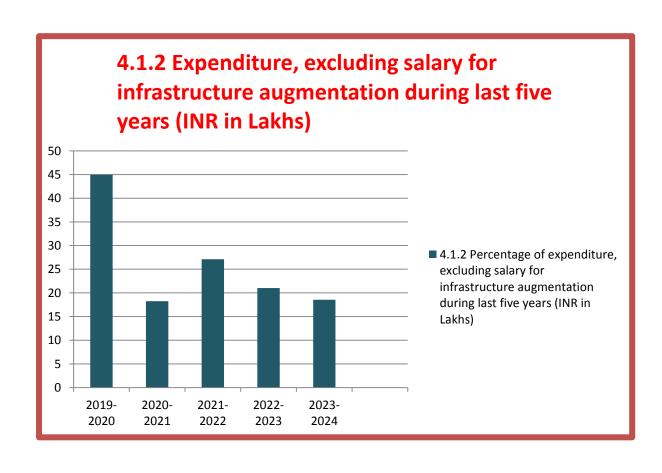

#### **Expenditure for Infrastructure Augmentation (INR in lakhs)**

| Year                                                       | 2019-<br>2020 | 2020-<br>2021 | 2021-<br>2022 | 2022-2023 | 2023-2024 |
|------------------------------------------------------------|---------------|---------------|---------------|-----------|-----------|
| Expenditure for Infrastructure Augmentation (INR in lakhs) | 26.39         | 18.25         | 27.10         | 21.03     | 18.57     |