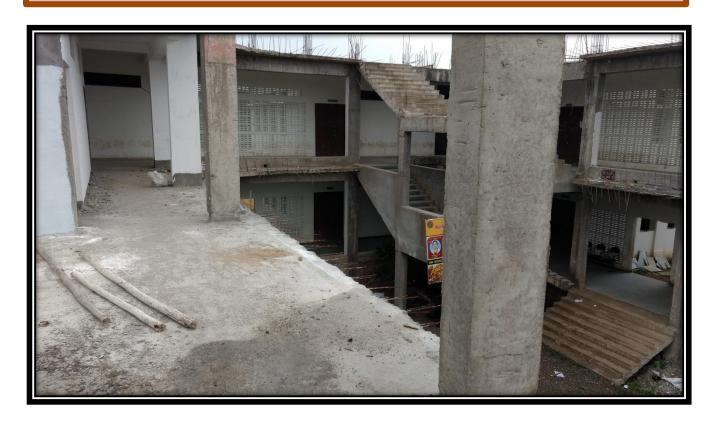

----|-----------|
| Expenditure for Infrastructure Augmentation (INR in lakhs) | 26.39         | 18.25         | 27.10         | 21.03     | 18.57     |

| Year                                                                                                        | 2019-<br>2020 | 2020-<br>2021 | 2021-<br>2022 | 2022-2023 | 2023 - 2024 |
|-------------------------------------------------------------------------------------------------------------|---------------|---------------|---------------|-----------|-------------|
| Average percentage of expenditure, excluding salary for infrastructure augmentation during last five years) | 11.36         | 6.67          | 6.10          | 7.59      | 3.91        |

# **Photo's of Infrastructure Augmentation**







## **Construction Building Work**





## **Construction Building Work**





## **Construction Building Work**



## GRAPHICAL ANALYSIS OF EXPENDITURE, EXCLUDING SALARY FOR INFRASTRUCTURE AUGMENTATION DURING LAST FIVE YEARS

#### **Expenditure for Infrastructure Augmentation (INR in lakhs)**

| Year                                                       | 2019-<br>2020 | 2020-<br>2021 | 2021-<br>2022 | 2022-2023 | 2023-2024 |
|------------------------------------------------------------|---------------|---------------|---------------|-----------|-----------|
| Expenditure for Infrastructure Augmentation (INR in lakhs) | 26.39         | 18.25         | 27.10         | 21.03     | 18.57     |



#### **GRAPHICAL ANALYSIS OF AVERAGE PERCENTAGE OF EXPENDITURE, EXCLUDING SALARY FOR INFRASTRUCTURE AUGMENTATION DURING**

| Year