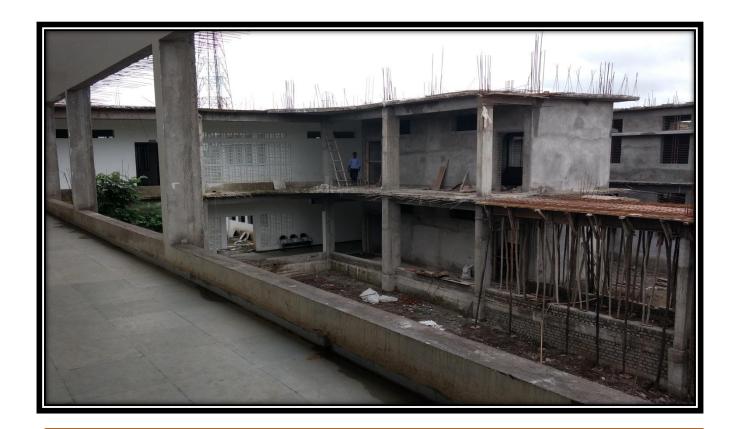

structure Augmentation (INR in lakhs) | 26.39         | 18.25         | 27.10         | 21.03     | 18.57     |

| Year                                                                                                        | 2019-<br>2020 | 2020-<br>2021 | 2021-<br>2022 | 2022-2023 | 2023 - 2024 |
|-------------------------------------------------------------------------------------------------------------|---------------|---------------|---------------|-----------|-------------|
| Average percentage of expenditure, excluding salary for infrastructure augmentation during last five years) | 11.36         | 6.67          | 6.10          | 7.59      | 3.91        |

# **Photo's of Infrastructure Augmentation**







## **Construction Building Work**





## **Construction Building Work**





## **Construction Building Work**



## GRAPHICAL ANALYSIS OF EXPENDITURE, EXCLUDING SALARY FOR INFRASTRUCTURE AUGMENTATION DURING LAST FIVE YEARS

#### **Expenditure for Infrastructure Augmentation (INR in lakhs)**

| Year                                                       | 2019-<br>2020 | 2020-<br>2021 | 2021-<br>2022 | 2022-2023 | 2023-2024 |
|------------------------------------------------------------|---------------|---------------|---------------|-----------|-----------|
| Expenditure for Infrastructure Augmentation (INR in lakhs) | 26.39         | 18.25         | 27.10         | 21.03     | 18.57     |



#### **GRAPHICAL ANALYSIS OF AVERAGE PERCENTAGE OF EXPENDITURE, EXCLUDING SALARY FOR INFRASTRUCTURE AUGMENTATION DURING**

| Year